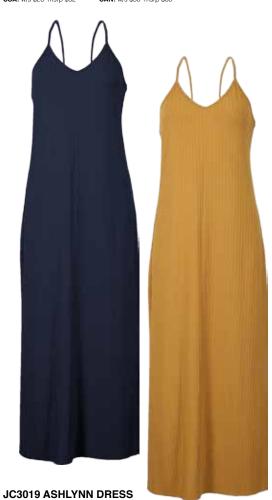

#### JC3014 RACHEL DENIM SHORT

BLACK | BLUE 25 - 31 | 75% Cotton 23% Polyester 2% Spandex

**USA:** w/s \$25 msrp \$50 CAN: w/s \$30 msrp \$60

## JC3015 JOLENE SHORT

HONEY | CLAY XS - L | 100% Viscose

**USA:** w/s \$20 msrp \$40

**CAN:** w/s \$22.50 msrp \$45







## JC3007 NAOMI TOP

CLAY | BLACK | HONEY XS - L | 70% MODAL 30% POLYESTER

**USA:** w/s \$21 msrp \$42 **CAN:** w/s \$22.50 msrp \$45 CLAY | HONEY XS - L | 100% Viscose

**USA:** w/s \$27 msrp \$54 **CAN:** w/s \$32.50 msrp \$65









## **JC3011 BROKEN PROMISES DENIM**

BLUE | BLACK

25 - 31 | 85% Cotton 13% Polyester 2% Spandex

**USA:** w/s \$30 msrp \$60 **CAN:** w/s \$35 msrp \$70





**(** 



#### **JC3017 BELLA DRESS**

HONEY | NAVY XS - L | 100% POLYESTER **USA:** w/s \$26 msrp \$52

CAN: w/s \$30 msrp \$60



NAVY | HONEY

XS - L | 95% Viscose 5% Spandex

**USA:** w/s \$24 msrp \$48 **CAN:** w/s \$27.50 msrp \$55



## **JC3018 VALERIE DRESS**

IVORY

XS - L | 75% Viscose 25% Nylon

**USA:** w/s \$27 msrp \$54 CAN: w/s \$32.50 msrp \$65



# JC3020 ANDY DRESS

BLUE

XS - L | 70% Jutecell 30% Cotton

**USA:** w/s \$29 msrp \$58 **CAN:** w/s \$32.50 msrp \$65





#### **JC3022 MADISON ROMPER**

NAVY | HONEY XS - L | 100% Polyester USA: w/s \$26 msrp \$52

**CAN:** w/s \$30 msrp \$60



# **JC3026 GENEIVE BODYSUIT**

NAVY | HONEY

XS - L | 95% Viscose 5% Spandex

**USA:** w/s \$19 msrp \$38 **CAN:** w/s \$22.50 msrp \$45



# **JC3021 JAYMES PLAYSUIT**

BLUE

XS - L | 70% Jutecell 30% Cotton

 $\triangleright$ 



NAVY | IVORY | BLACK XS - L | 95% Viscose 5% Spandex

**USA:** w/s \$20 msrp \$40