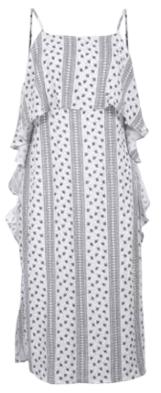

#### **JC3017 BELLA DRESS**

HONEY | NAVY XS - L | 100% POLYESTER **USA:** w/s \$26 msrp \$52

CAN: w/s \$30 msrp \$60

NAVY | HONEY

XS - L | 95% Viscose 5% Spandex

**USA:** w/s \$24 msrp \$48 **CAN:** w/s \$27.50 msrp \$55