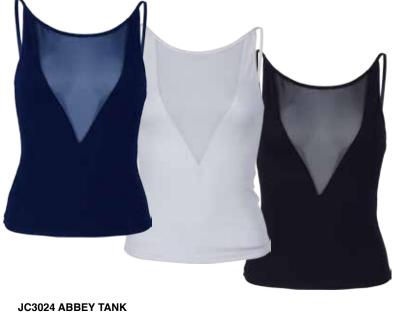

# **JC3026 GENEIVE BODYSUIT**

NAVY | HONEY

XS - L | 95% Viscose 5% Spandex

**USA:** w/s \$19 msrp \$38 **CAN:** w/s \$22.50 msrp \$45