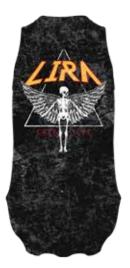

# JD3058 BROKEN PROMISES CREWNECK

BLACK | HEATHER GREY XS - L | 100% Cotton USA: w/s \$14 msrp \$28

CAN: w/s \$16 msrp \$32