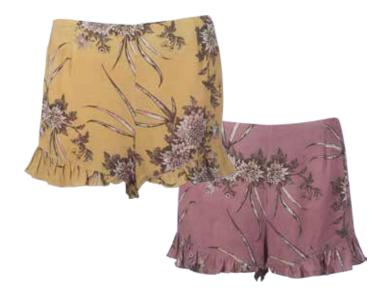

# JC3046 REBECCA SHORT

HONEY | CLAY XS - L | 100% Viscose **USA:** w/s \$20 msrp \$40

#### **CAN:** w/s \$22.50 msrp \$45