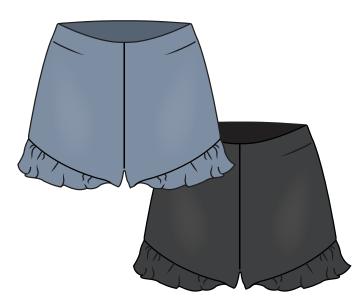

#### JC3014 RACHEL DENIM SHORT

BLACK | BLUE 25 - 31 | 75% Cotton 23% Polyester 2% Spandex

**USA:** w/s \$25 msrp \$50 CAN: w/s \$30 msrp \$60