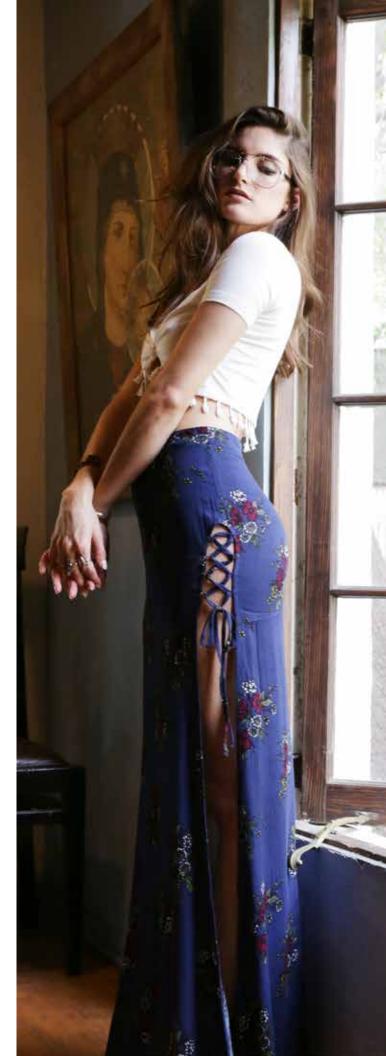

## JC3044 SHAYLA MAXI SKIRT

HONEY | NAVY XS - L | 100% Viscose USA: w/s \$24 msrp \$48

**ISA:** w/s \$24 msrp \$48 **CAN:** w/s \$27.50 msrp \$55

**USA:** w/s \$18 msrp \$36

IVORY | BLACK XS - L | 95% Polyester 5% Spandex