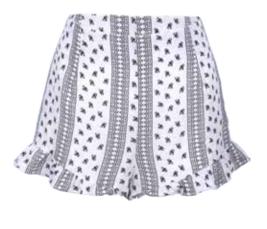

## JC3015 JOLENE SHORT

HONEY | CLAY XS - L | 100% Viscose

**USA:** w/s \$20 msrp \$40

**CAN:** w/s \$22.50 msrp \$45