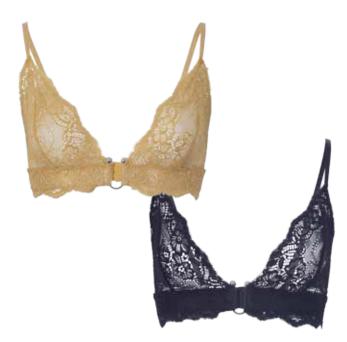

#### JC3078 JUNE BRALETTE

HONEY | BLACK

XS - L | 96% Polyester 4% Spandex

**USA:** w/s \$14 msrp \$28 **CAN:** w/s \$16 msrp \$32

WAY STRETCH

FOUR I