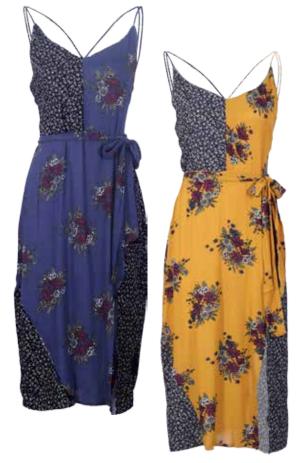

# JC3033 ROAD TO INDO DRESS

HONEY | NAVY XS - L | 100% Viscose **USA:** w/s \$26 msrp \$52

CAN: w/s \$30 msrp \$60