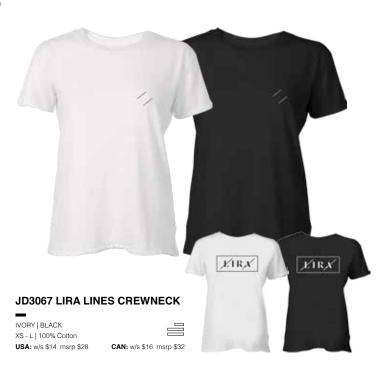

# JD3058 BROKEN PROMISES CREWNECK

BLACK | HEATHER GREY XS - L | 100% Cotton USA: w/s \$14 msrp \$28

CAN: w/s \$16 msrp \$32