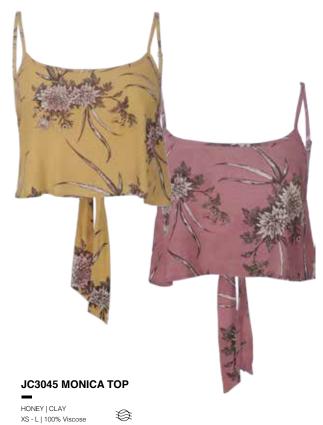

| NAVY XS - L | 100% Viscose

**CAN:** w/s \$25 msrp \$50 **USA:** w/s \$22 msrp \$44



**(** 







## JC3037 AMANDA TOP

BLACK | HONEY XS - L | 100% Viscose USA: w/s \$21 msrp \$42

CAN: w/s \$22.50 msrp \$45

#### **JC3038 HARPER TOP**

NAVY | HONEY XS - L | 100% Viscose

**USA:** w/s \$21 msrp \$42 CAN: w/s \$22.50 msrp \$45





BLUE | BLACK

XS - L | 75% Cotton 23% Polyester 2% Spandex

**USA:** w/s \$24 msrp \$48 CAN: w/s \$27.50 msrp \$55



#### **JC3042 EVIE PANT**

XS - L | 100% Polyester

**USA:** w/s \$24 msrp \$48

**CAN:** w/s \$27.50 msrp \$55



## JC3043 SHOW IT OFF CROP TOP

BLACK | IVORY



## JC3044 SHAYLA MAXI SKIRT

HONEY | NAVY XS - L | 100% Viscose USA: w/s \$24 msrp \$48

**ISA:** w/s \$24 msrp \$48 **CAN:** w/s \$27.50 msrp \$55



**USA:** w/s \$18 msrp \$36





IVORY | BLACK XS - L | 95% Polyester 5% Spandex

**USA:** w/s \$19 msrp \$38 **CAN:** w/s \$24 msrp \$48









# JC3046 REBECCA SHORT

HONEY | CLAY XS - L | 100% Viscose **USA:** w/s \$20 msrp \$40



#### **CAN:** w/s \$22.50 msrp \$45

# JC2611 MODERN LOVE PANT

BLACK | MAUVE XS - L | 95% Viscose 5% Spandex





 $\triangleright$ 





#### **JC3075 MAGNOLIA BRALETTE**

BLACK | BLUSH XS - L | 100% Polyester USA: w/s \$14 msrp \$28

CAN: w/s \$16 msrp \$32



#### **JC3077 CALLA BRALETTE**

IVORY | BLACK

XS - L | 55% Rayon 37% Polyester 8% Spandex

USA: w/s \$14 msrp \$28 CAN: w/s \$16 msrp \$32



#### JC3076 VIOLETTE BRALETTE

BLACK | CLAY

XS - L | 96% Polyester 4% Spandex

**USA:** w/s \$14 msrp \$28 **CAN:** w/s \$16 msrp \$32



#### JC3078 JUNE BRALETTE

HONEY | BLACK

XS -