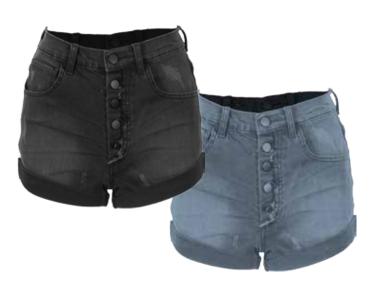

#### JC3014 RACHEL DENIM SHORT

BLACK | BLUE 25 - 31 | 75% Cotton 23% Polyester 2% Spandex

**USA:** w/s \$25 msrp \$50 CAN: w/s \$30 msrp \$60