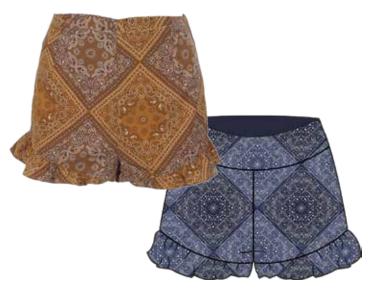

# JC3006 DAYDREAM PLAYSUIT

CLAY | HONEY

XS - L | 100% Viscose

USA: w/s \$26 msrp \$52

CAN: w/s \$30 msrp \$60