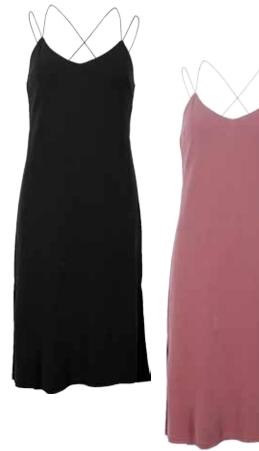

# JC3000 ALL ALONG BOMBER

BLACK | BLUSH XS - L | 100% Polyester **USA:** w/s \$37 msrp \$74

**CAN:** w/s \$45 msrp \$90