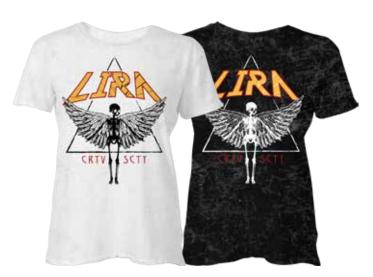

# JD3058 BROKEN PROMISES CREWNECK

BLACK | HEATHER GREY XS - L | 100% Cotton USA: w/s \$14 msrp \$28

CAN: w/s \$16 msrp \$32