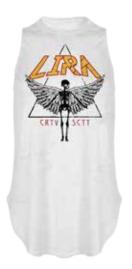

# JD3058 BROKEN PROMISES CREWNECK

BLACK | HEATHER GREY XS - L | 100% Cotton USA: w/s \$14 msrp \$28

CAN: w/s \$16 msrp \$32