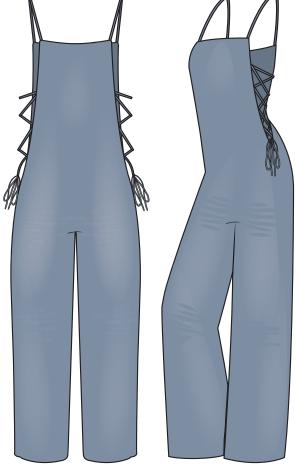

0 msrp \$60 **CAN:** w/s \$35 msrp \$70





**(** 



#### **JC3017 BELLA DRESS**

HONEY | NAVY XS - L | 100% POLYESTER **USA:** w/s \$26 msrp \$52

CAN: w/s \$30 msrp \$60



NAVY | HONEY

XS - L | 95% Viscose 5% Spandex

**USA:** w/s \$24 msrp \$48 **CAN:** w/s \$27.50 msrp \$55



## **JC3018 VALERIE DRESS**

IVORY

XS - L | 75% Viscose 25% Nylon

**USA:** w/s \$27 msrp \$54 CAN: w/s \$32.50 msrp \$65



# JC3020 ANDY DRESS

BLUE

XS - L | 70% Jutecell 30% Cotton

**USA:** w/s \$29 msrp \$58 **CAN:** w/s \$32.50 msrp \$65





#### **JC3022 MADISON ROMPER**

NAVY | HONEY XS - L | 100% Polyester USA: w/s \$26 msrp \$52

**CAN:** w/s \$30 msrp \$60



# **JC3026 GENEIVE BODYSUIT**

NAVY | HONEY

XS - L | 95% Viscose 5% Spandex

**USA:** w/s \$19 msrp \$38 **CAN:** w/s \$22.50 msrp \$45



# **JC3021 JAYMES PLAYSUIT**

BLUE

XS - L | 70% Jutecell 30% Cotton

 $\triangleright$ 



NAVY | IVORY | BLACK XS - L | 95% Viscose 5% Spandex

**USA:** w/s \$20 msrp \$40

CAN: w/s \$22.50 msrp \$45



NAVY | HONEY XS - L | 95% Viscose 5% Spandex

**USA:** w/s \$24 msrp \$48 **CAN:** w/s \$27.50 msrp \$55



#### JC3027 ELSA SKIRT

NAVY | HONEY XS - L | 100% Polyester

**USA:** w/s \$26 msrp \$52

CAN: w/s \$30 msrp \$60



 $\triangleright$ 

XS - L | 100% Polyester

**USA:** w/s \$20 msrp \$40





XS - L | 100% Viscose CAN: w/s \$22.50 msrp \$45

**USA:** w/s \$26 msrp \$52 CAN: w/s \$30 msrp \$60



# JC3023 BETTER DAYS TOP

HEATHER GREY | IVORY | BLACK XS - L | 95% Viscose 5% Spandex

**USA:** w/s \$20 msrp \$40 **CAN:** w/s \$22.50 msrp \$45



# JC3029 JULES SHORT

IVORY

XS -