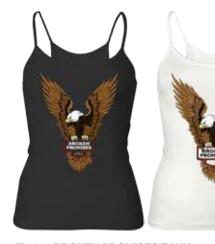

# JD3057 BROKEN PROMISES TANK

BLACK | IVORY

XS - L | 95% Modal 5% Spandex

**USA:** w/s \$14 msrp \$28

CAN: w/s \$16 msrp \$32