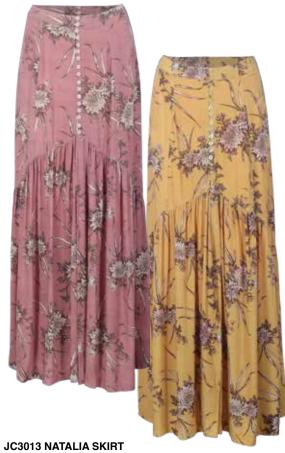

## JC3044 SHAYLA MAXI SKIRT

HONEY | NAVY XS - L | 100% Viscose USA: w/s \$24 msrp \$48

**ISA:** w/s \$24 msrp \$48 **CAN:** w/s \$27.50 msrp \$55

**USA:** w/s \$18 msrp \$36

IVORY | BLACK XS - L | 95% Polyester 5% Spandex