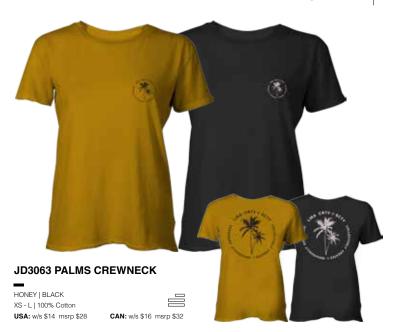

- L | 95% Modal 5% Spandex **USA:** w/s \$14 msrp \$28 CAN: w/s \$16 msrp \$32





#### JD3055 DOUBLE CREWNECK

BLACK | IVORY XS - L | 100% Cotton

CAN: w/s \$16 msrp \$32



# JD3058 BROKEN PROMISES CREWNECK

BLACK | HEATHER GREY XS - L | 100% Cotton USA: w/s \$14 msrp \$28

CAN: w/s \$16 msrp \$32



# JD3069 WINGED CREWNECK

IVORY | BLACK XS - L | 100% Cotton **USA:** w/s \$14 msrp \$28







#### JD3056 DOUBLE TANK

BLACK | CLAY

XS - L | 95% Modal 5% Spandex

**USA:** w/s \$14 msrp \$28

CAN: w/s \$16 msrp \$32



# JD3057 BROKEN PROMISES TANK

BLACK | IVORY

XS - L | 95% Modal 5% Spandex

**USA:** w/s \$14 msrp \$28

CAN: w/s \$16 msrp \$32





# JD3070 WINGED MUSCLE

IVORY | BLACK XS - L | 100% Cotton **USA:** w/s \$14 msrp \$28

**CAN:** w/s \$16 msrp \$32

 $\triangleright$ 















XS - L | 100% Cotton **USA:** w/s \$14 msrp \$28

#### JD3071 PROMISED ROSE LS

WHITE | BLACK XS - L | 100% Cotton **USA:** w/s \$15 msrp \$30

BLACK | WHITE XS - L | 100% Cotton **USA:** w/s \$15 msrp \$30 CAN: w/s \$17.50 msrp \$35



**CAN:** w/s \$17.50 msrp \$35



#### JD3072 WINGED LS

BLACK | WHITE XS - L | 100% Cotton **USA:** w/s \$15 msrp \$30

CAN: w/s \$17.50 msrp \$35

 $\triangleright$ 







#### JD3059 SOLID CREWNECK

FOUR WAY STRETCH

SWIM CATALOG

BLACK | HEATHER GREY | CLAY | IVORY XS - L | 100% Cotton



CAN: w/s \$15 msrp \$30



## JD3060 SOLID MUSCLE

BLACK | HEATHER GREY | CLAY | IVORY

XS - L | 100% Cotton

**USA:** w/s \$12 msrp \$24





#### JD3061 SOLID TANK

BLACK | HEATHER GREY | CLAY | IVORY

XS - L | 95% Modal 5% Spandex

USA: w/s \$12 msrp