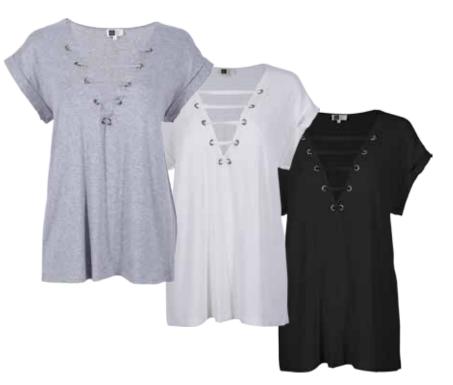

\$26 msrp \$52

**CAN:** w/s \$30 msrp \$60



# **JC3026 GENEIVE BODYSUIT**

NAVY | HONEY

XS - L | 95% Viscose 5% Spandex

**USA:** w/s \$19 msrp \$38 **CAN:** w/s \$22.50 msrp \$45



# **JC3021 JAYMES PLAYSUIT**

BLUE

XS - L | 70% Jutecell 30% Cotton

 $\triangleright$ 



NAVY | IVORY | BLACK XS - L | 95% Viscose 5% Spandex

**USA:** w/s \$20 msrp \$40

CAN: w/s \$22.50 msrp \$45



NAVY | HONEY XS - L | 95% Viscose 5% Spandex

**USA:** w/s \$24 msrp \$48 **CAN:** w/s \$27.50 msrp \$55



#### JC3027 ELSA SKIRT

NAVY | HONEY XS - L | 100% Polyester

**USA:** w/s \$26 msrp \$52

CAN: w/s \$30 msrp \$60



 $\triangleright$ 

XS - L | 100% Polyester

**USA:** w/s \$20 msrp \$40





XS - L | 100% Viscose CAN: w/s \$22.50 msrp \$45

**USA:** w/s \$26 msrp \$52 CAN: w/s \$30 msrp \$60



# JC3023 BETTER DAYS TOP

HEATHER GREY | IVORY | BLACK XS - L | 95% Viscose 5% Spandex

**USA:** w/s \$20 msrp \$40 **CAN:** w/s \$22.50 msrp \$45



# JC3029 JULES SHORT

IVORY

XS - L | 75% Viscose 25% Nylon

**USA:** w/s \$22 msrp \$44

CAN: w/s \$25 msrp \$50



## JC3028 CAMRY SHORT

HONEY | NAVY XS - L | 100% Polyester USA: w/s \$22 msrp \$44

CAN: w/s \$25 msrp \$50



# JC3030 RIVERLY JOGGER

BLUE

XS - L | 70% Jutecell 30% Cotton







# JC3032 SEE ME DRESS

NAVY | HONEY XS - L | 100% Viscose

CAN: w/s \$30 msrp \$60





## JC3034 ALLEY DRESS

BLACK | CLAY

XS - L | 70% Modal 30% Polyester

**USA:** w/s \$27 msrp \$54 CAN: w/s \$32.50 msrp \$65



# JC3033 ROAD TO INDO DRESS

HONEY | NAVY XS - L | 100% Viscose **USA:** w/s \$26 msrp \$52

CAN: w/s \$30 msrp \$60

# SHIP DATE |