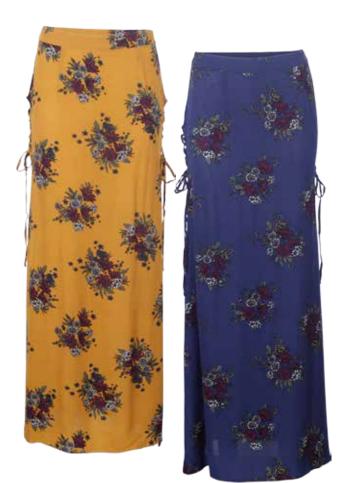

## JC3044 SHAYLA MAXI SKIRT

HONEY | NAVY XS - L | 100% Viscose USA: w/s \$24 msrp \$48

**ISA:** w/s \$24 msrp \$48 **CAN:** w/s \$27.50 msrp \$55

**USA:** w/s \$18 msrp \$36

IVORY | BLACK XS - L | 95% Polyester 5% Spandex