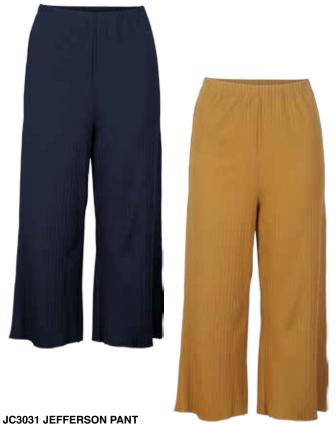

#### **JC3042 EVIE PANT**

XS - L | 100% Polyester

**USA:** w/s \$24 msrp \$48

**CAN:** w/s \$27.50 msrp \$55