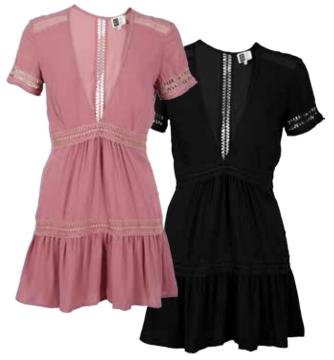

## **JC3005 TAKE HOLD DRESS**

XS - L | 100% Polyester USA: w/s \$26 msrp \$52

CAN: w/s \$30 msrp \$60