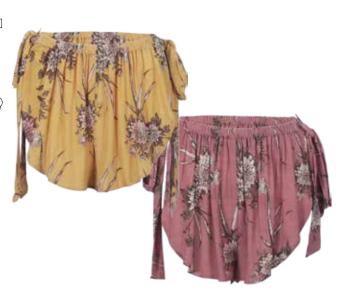

## JC3015 JOLENE SHORT

HONEY | CLAY XS - L | 100% Viscose

**USA:** w/s \$20 msrp \$40

**CAN:** w/s \$22.50 msrp \$45