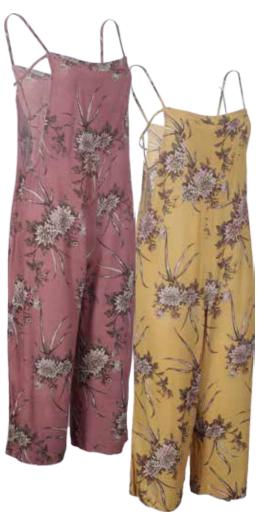

# JC3006 DAYDREAM PLAYSUIT

CLAY | HONEY

XS - L | 100% Viscose

USA: w/s \$26 msrp \$52

CAN: w/s \$30 msrp \$60