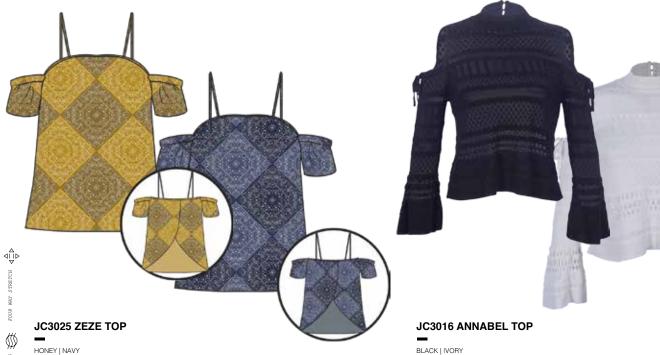

w/s \$32.50 msrp \$65





#### **JC3022 MADISON ROMPER**

NAVY | HONEY XS - L | 100% Polyester USA: w/s \$26 msrp \$52

**CAN:** w/s \$30 msrp \$60



# **JC3026 GENEIVE BODYSUIT**

NAVY | HONEY

XS - L | 95% Viscose 5% Spandex

**USA:** w/s \$19 msrp \$38 **CAN:** w/s \$22.50 msrp \$45



# **JC3021 JAYMES PLAYSUIT**

BLUE

XS - L | 70% Jutecell 30% Cotton

 $\triangleright$ 



NAVY | IVORY | BLACK XS - L | 95% Viscose 5% Spandex

**USA:** w/s \$20 msrp \$40

CAN: w/s \$22.50 msrp \$45



NAVY | HONEY XS - L | 95% Viscose 5% Spandex

**USA:** w/s \$24 msrp \$48 **CAN:** w/s \$27.50 msrp \$55



#### JC3027 ELSA SKIRT

NAVY | HONEY XS - L | 100% Polyester

**USA:** w/s \$26 msrp \$52

CAN: w/s \$30 msrp \$60



 $\triangleright$ 

XS - L | 100% Polyester

**USA:** w/s \$20 msrp \$40





XS - L | 100% Viscose CAN: w/s \$22.50 msrp \$45

**USA:** w/s \$26 msrp \$52 CAN: w/s \$30 msrp \$60



# JC3023 BETTER DAYS TOP

HEATHER GREY | IVORY | BLACK XS - L | 95% Viscose 5% Spandex

**USA:** w/s \$20 msrp \$40 **CAN:** w/s \$22.50 msrp \$45



# JC3029 JULES SHORT

IVORY

XS - L | 75% Viscose 25% Nylon

**USA:** w/s \$22 msrp \$44

CAN: w/s \$25 msrp \$50



## JC3028 CAMRY SHORT

HONEY | NAVY XS - L | 100% Polyester USA: w/s \$22 msrp \$44

CAN: w/s \$25 msrp \$50



# JC3030 RIVERLY JOGGER

BLUE

XS - L | 70% Jutecell 30% Cotton







# JC3032 SEE ME DRESS

NAVY | HONEY XS - L | 100% Viscose

CAN: w/s \$30 msrp \$60





## JC3034 ALLEY DRESS

BLACK | CLAY

XS - L | 70% Modal 30% Polyester

**USA:** w/s \$27 msrp \$54 CAN: w/s \$32.50 msrp \$65



# JC3033 ROAD TO INDO DRES