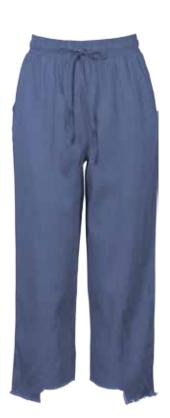

msrp \$45



NAVY | HONEY XS - L | 95% Viscose 5% Spandex

**USA:** w/s \$24 msrp \$48 **CAN:** w/s \$27.50 msrp \$55



#### JC3027 ELSA SKIRT

NAVY | HONEY XS - L | 100% Polyester

**USA:** w/s \$26 msrp \$52

CAN: w/s \$30 msrp \$60



 $\triangleright$ 

XS - L | 100% Polyester

**USA:** w/s \$20 msrp \$40





XS - L | 100% Viscose CAN: w/s \$22.50 msrp \$45

**USA:** w/s \$26 msrp \$52 CAN: w/s \$30 msrp \$60



# JC3023 BETTER DAYS TOP

HEATHER GREY | IVORY | BLACK XS - L | 95% Viscose 5% Spandex

**USA:** w/s \$20 msrp \$40 **CAN:** w/s \$22.50 msrp \$45



# JC3029 JULES SHORT

IVORY

XS - L | 75% Viscose 25% Nylon

**USA:** w/s \$22 msrp \$44

CAN: w/s \$25 msrp \$50



## JC3028 CAMRY SHORT

HONEY | NAVY XS - L | 100% Polyester USA: w/s \$22 msrp \$44

CAN: w/s \$25 msrp \$50



# JC3030 RIVERLY JOGGER

BLUE

XS - L | 70% Jutecell 30% Cotton







# JC3032 SEE ME DRESS

NAVY | HONEY XS - L | 100% Viscose

CAN: w/s \$30 msrp \$60





## JC3034 ALLEY DRESS

BLACK | CLAY

XS - L | 70% Modal 30% Polyester

**USA:** w/s \$27 msrp \$54 CAN: w/s \$32.50 msrp \$65



# JC3033 ROAD TO INDO DRESS

HONEY | NAVY XS - L | 100% Viscose **USA:** w/s \$26 msrp \$52

CAN: w/s \$30 msrp \$60

# SHIP DATE | 1/15/18 - 3/15/18



# JC3036 MORGAN TOP

BLACK | IVORY | NAVY XS - L | 95% Viscose 5% Spandex USA: w/s \$20 msrp \$40 CA

**CAN:** w/s \$22.50 msrp \$45

# JC3035 PLAY FOR KEEPS ROMPER

**\$** 

**CAN:** w/s \$32.50 msrp \$65



## JC3040 THEIA SHORT

HONEY | NAVY XS - L | 100% Viscose

**CAN:** w/s \$25 msrp \$50 **USA:** w/s \$22 msrp \$44



**(** 







## JC3037 AMANDA