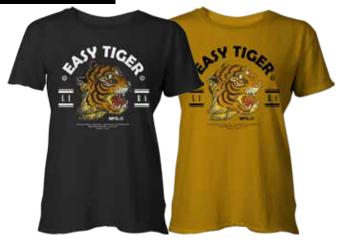

# JC3046 REBECCA SHORT

HONEY | CLAY XS - L | 100% Viscose **USA:** w/s \$20 msrp \$40



#### **CAN:** w/s \$22.50 msrp \$45

# JC2611 MODERN LOVE PANT

BLACK | MAUVE XS - L | 95% Viscose 5% Spandex





 $\triangleright$ 





#### **JC3075 MAGNOLIA BRALETTE**

BLACK | BLUSH XS - L | 100% Polyester USA: w/s \$14 msrp \$28

CAN: w/s \$16 msrp \$32



#### **JC3077 CALLA BRALETTE**

IVORY | BLACK

XS - L | 55% Rayon 37% Polyester 8% Spandex

USA: w/s \$14 msrp \$28 CAN: w/s \$16 msrp \$32



#### JC3076 VIOLETTE BRALETTE

BLACK | CLAY

XS - L | 96% Polyester 4% Spandex

**USA:** w/s \$14 msrp \$28 **CAN:** w/s \$16 msrp \$32



#### JC3078 JUNE BRALETTE

HONEY | BLACK

XS - L | 96% Polyester 4% Spandex

**USA:** w/s \$14 msrp \$28 **CAN:** w/s \$16 msrp \$32

WAY STRETCH

FOUR I





#### JD3051 EASY TIGER CREWNECK







#### JD3053 MIDNIGHT RIDER CREWNECK

BLUE | BLACK XS - L | 100% Cotton







#### JD3052 EASY TIGER MUSCLE TEE

BLACK | IVORY XS - L | 100% Cotton **USA:** w/s \$14 msrp \$28





#### JD3054 MIDNIGHT RIDER TANK

IVORY | BLACK

XS - L | 95% Modal 5% Spandex **USA:** w/s \$14 msrp \$28 CAN: w/s \$16 msrp \$32





#### JD3055 DOUBLE CREWNECK

BLACK | IVORY XS - L | 100% Cotton

CAN: w/s \$16 msrp \$32



# JD3058 BROKEN PROMISES CREWNECK

BLACK | HEATHER GREY XS - L | 100% Cotton USA: w/s \$14 msrp \$28

CAN: w/s \$16 msrp \$32



# JD3069 WINGED CREWNECK

IVORY | BLACK XS - L | 100% Cotton **USA:** w/s \$14 msrp \$28







#### JD3056 DOUBLE TANK

BLACK | CLAY

XS - L | 95% Modal 5% Spandex

**USA:** w/s \$14 msrp \$28

CAN: w/s \$16 msrp \$32