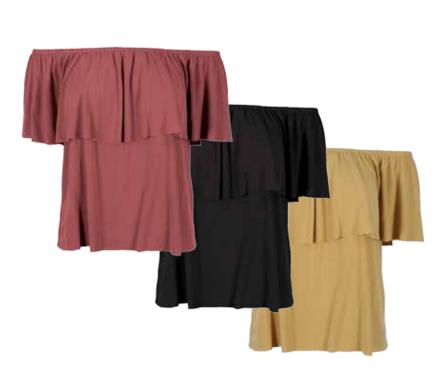

70% Modal 30% Polyester

USA: w/s \$29 msrp \$58 CAN: w/s \$32.50 msrp \$65





# JC3006 DAYDREAM PLAYSUIT

CLAY | HONEY

XS - L | 100% Viscose

USA: w/s \$26 msrp \$52

CAN: w/s \$30 msrp \$60



# JC3010 LISELLE BODYSUIT

**CAN:** w/s \$22.50 msrp \$45

 $\triangleright$ 











#### JC3009 ALANNAH TOP

CLAY | HONEY XS - L | 100% Viscose **USA:** w/s \$22 msrp \$44

CAN: w/s \$25 msrp \$50

#### JC3008 PAIGE TOP

IVORY | BLACK

XS - L | 95% Viscose 5% Spandex

**USA:** w/s \$20 msrp \$40 CAN: w/s \$22.50 msrp \$45





#### JC3014 RACHEL DENIM SHORT

BLACK | BLUE 25 - 31 | 75% Cotton 23% Polyester 2% Spandex

**USA:** w/s \$25 msrp \$50 CAN: w/s \$30 msrp \$60

## JC3015 JOLENE SHORT

HONEY | CLAY XS - L | 100% Viscose

**USA:** w/s \$20 msrp \$40

**CAN:** w/s \$22.50 msrp \$45







## JC3007 NAOMI TOP

CLAY | BLACK | HONEY XS - L | 70% MODAL 30% POLYESTER

**USA:** w/s \$21 msrp \$42 **CAN:** w/s \$22.50 msrp \$45 CLAY | HONEY XS - L | 100% Viscose

**USA:** w/s \$27 msrp \$54 **CAN:** w/s \$32.50 msrp \$65









## **JC3011 BROKEN PROMISES DENIM**

BLUE | BLACK

25 - 31 | 85% Cotton 13% Polyester 2% Spandex

**USA:** w/s \$30 msrp \$60 **CAN:** w/s \$35 msrp \$70





**(** 



#### **JC3017 BELLA DRESS**

HONEY | NAVY XS - L | 100% POLYESTER **USA:** w/s \$26 msrp \$52

CAN: w/s \$30 msrp \$60



NAVY | HONEY

XS - L | 95% Viscose 5% Spandex

**USA:** w/s \$24 msrp \$48 **CAN:** w/s \$27.50 msrp \$55



## **JC3018 VALERIE DRESS**

IVORY

XS - L | 75% Viscose 25% Nylon

**USA:** w/s \$27 msrp \$54 CAN: w/s \$32.50 msrp \$65



# JC3020 ANDY DRESS

BLUE

XS -