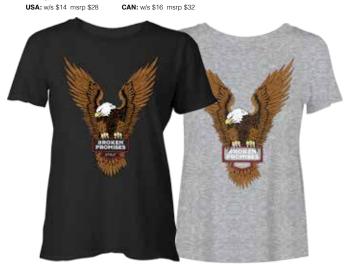

# JD3058 BROKEN PROMISES CREWNECK

BLACK | HEATHER GREY XS - L | 100% Cotton USA: w/s \$14 msrp \$28

CAN: w/s \$16 msrp \$32

# JD3057 BROKEN PROMISES TANK

BLACK | IVORY

XS - L | 95% Modal 5% Spandex

**USA:** w/s \$14 msrp \$28

CAN: w/s \$16 msrp \$32