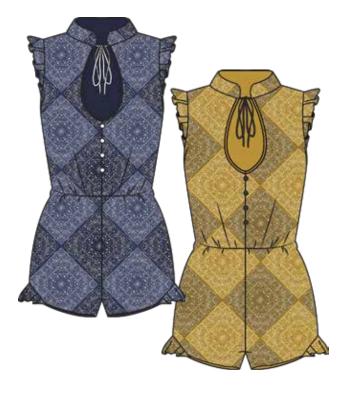

# **JC3021 JAYMES PLAYSUIT**

BLUE

XS - L | 70% Jutecell 30% Cotton

 $\triangleright$ 

NAVY | IVORY | BLACK XS - L | 95% Viscose 5% Spandex

**USA:** w/s \$20 msrp \$40

CAN: w/s \$22.50 msrp \$45

NAVY | HONEY XS - L | 95% Viscose 5% Spandex