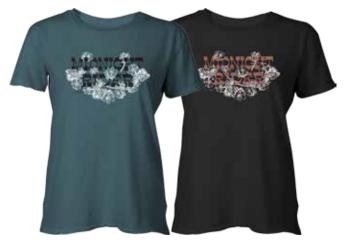

CLAY XS - L | 100% Viscose **USA:** w/s \$20 msrp \$40



#### **CAN:** w/s \$22.50 msrp \$45

# JC2611 MODERN LOVE PANT

BLACK | MAUVE XS - L | 95% Viscose 5% Spandex





 $\triangleright$ 





#### **JC3075 MAGNOLIA BRALETTE**

BLACK | BLUSH XS - L | 100% Polyester USA: w/s \$14 msrp \$28

CAN: w/s \$16 msrp \$32



#### **JC3077 CALLA BRALETTE**

IVORY | BLACK

XS - L | 55% Rayon 37% Polyester 8% Spandex

USA: w/s \$14 msrp \$28 CAN: w/s \$16 msrp \$32



#### JC3076 VIOLETTE BRALETTE

BLACK | CLAY

XS - L | 96% Polyester 4% Spandex

**USA:** w/s \$14 msrp \$28 **CAN:** w/s \$16 msrp \$32



#### JC3078 JUNE BRALETTE

HONEY | BLACK

XS - L | 96% Polyester 4% Spandex

**USA:** w/s \$14 msrp \$28 **CAN:** w/s \$16 msrp \$32

WAY STRETCH

FOUR I





#### JD3051 EASY TIGER CREWNECK







#### JD3053 MIDNIGHT RIDER CREWNECK

BLUE | BLACK XS - L | 100% Cotton







#### JD3052 EASY TIGER MUSCLE TEE

BLACK | IVORY XS - L | 100% Cotton **USA:** w/s \$14 msrp \$28





#### JD3054 MIDNIGHT RIDER TANK

IVORY | BLACK

XS - L | 95% Modal 5% Spandex **USA:** w/s \$14 msrp \$28 CAN: w/s \$16 msrp \$32





#### JD3055 DOUBLE CREWNECK

BLACK | IVORY XS - L | 100% Cotton

CAN: w/s \$16 msrp \$32



# JD3058 BROKEN PROMISES CREWNECK

BLACK | HEATHER GREY XS - L | 100% Cotton USA: w/s \$14 msrp \$28

CAN: w/s \$16 msrp \$32



# JD3069 WINGED CREWNECK

IVORY | BLACK XS - L | 100% Cotton **USA:** w/s \$14 msrp \$28







#### JD3056 DOUBLE TANK

BLACK | CLAY

XS - L | 95% Modal 5% Spandex

**USA:** w/s \$14 msrp \$28

CAN: w/s \$16 msrp \$32



# JD3057 BROKEN PROMISES TANK

BLACK |