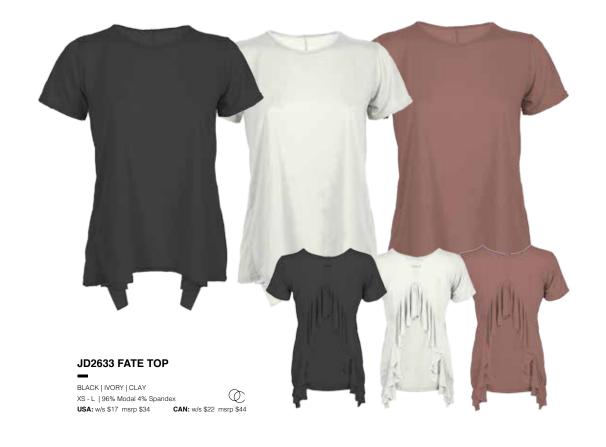

$22.50 msrp \$45

 $\triangleright$ 











#### JC3009 ALANNAH TOP

CLAY | HONEY XS - L | 100% Viscose **USA:** w/s \$22 msrp \$44

CAN: w/s \$25 msrp \$50

#### JC3008 PAIGE TOP

IVORY | BLACK

XS - L | 95% Viscose 5% Spandex

**USA:** w/s \$20 msrp \$40 CAN: w/s \$22.50 msrp \$45





#### JC3014 RACHEL DENIM SHORT

BLACK | BLUE 25 - 31 | 75% Cotton 23% Polyester 2% Spandex

**USA:** w/s \$25 msrp \$50 CAN: w/s \$30 msrp \$60

## JC3015 JOLENE SHORT

HONEY | CLAY XS - L | 100% Viscose

**USA:** w/s \$20 msrp \$40

**CAN:** w/s \$22.50 msrp \$45







## JC3007 NAOMI TOP

CLAY | BLACK | HONEY XS - L | 70% MODAL 30% POLYESTER

**USA:** w/s \$21 msrp \$42 **CAN:** w/s \$22.50 msrp \$45 CLAY | HONEY XS - L | 100% Viscose

**USA:** w/s \$27 msrp \$54 **CAN:** w/s \$32.50 msrp \$65









## **JC3011 BROKEN PROMISES DENIM**

BLUE | BLACK

25 - 31 | 85% Cotton 13% Polyester 2% Spandex

**USA:** w/s \$30 msrp \$60 **CAN:** w/s \$35 msrp \$70





**(** 



#### **JC3017 BELLA DRESS**

HONEY | NAVY XS - L | 100% POLYESTER **USA:** w/s \$26 msrp \$52

CAN: w/s \$30 msrp \$60



NAVY | HONEY

XS - L | 95% Viscose 5% Spandex

**USA:** w/s \$24 msrp \$48 **CAN:** w/s \$27.50 msrp \$55



## **JC3018 VALERIE DRESS**

IVORY

XS - L | 75% Viscose 25% Nylon

**USA:** w/s \$27 msrp \$54 CAN: w/s \$32.50 msrp \$65



# JC3020 ANDY DRESS

BLUE

XS - L | 70% Jutecell 30% Cotton

**USA:** w/s \$29 msrp \$58 **CAN:** w/s \$32.50 msrp \$65





#### **JC3022 MADISON ROMPER**

NAVY | HONEY XS - L | 100% Polyester USA: w/s \$26 msrp \$52

**CAN:** w/s \$30 msrp \$60



# **JC3026 GENEIVE B