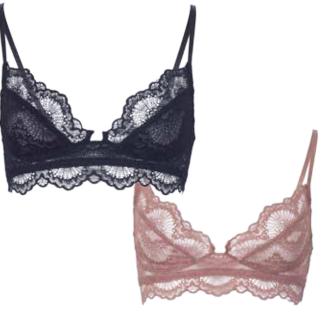

#### **JC3077 CALLA BRALETTE**

IVORY | BLACK

XS - L | 55% Rayon 37% Polyester 8% Spandex

USA: w/s \$14 msrp \$28 CAN: w/s \$16 msrp \$32

#### JC3078 JUNE BRALETTE

HONEY | BLACK

XS - L | 96% Polyester 4% Spandex

**USA:** w/s \$14 msrp \$28 **CAN:** w/s \$16 msrp \$32

WAY STRETCH

FOUR I