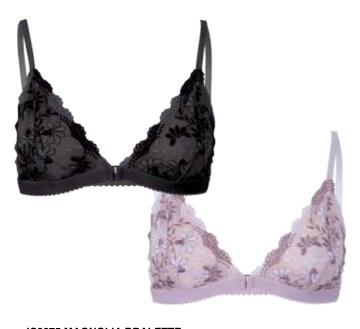

#### **JC3075 MAGNOLIA BRALETTE**

BLACK | BLUSH XS - L | 100% Polyester USA: w/s \$14 msrp \$28

CAN: w/s \$16 msrp \$32