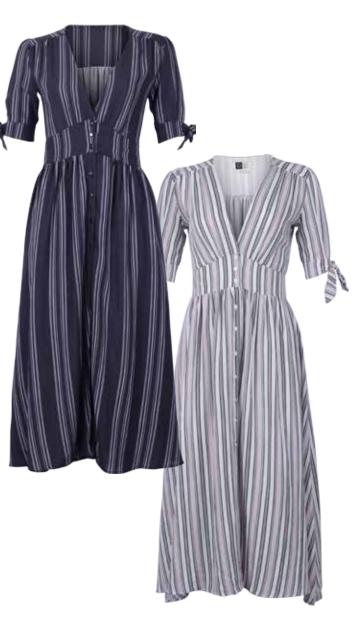

xpression from the surf, skate, and street culture. LIRA is about connecting, engaging, and celebrating with its creative collaborators; elevating the lifestyle they represent.

LIRA is Collectively Created, Individually Expressed.







SWIM CATALOG







# JC3000 ALL ALONG BOMBER

BLACK | BLUSH XS - L | 100% Polyester **USA:** w/s \$37 msrp \$74

**CAN:** w/s \$45 msrp \$90

#### **JC2605 LUNAR SWEATER**

IVORY | CHARCOAL XS - L | 57% Acrylic 43% Polyester **USA:** w/s \$25 msrp \$50

ester CAN: w/s \$30 msrp \$60





# **JC3001 BECCA SWEATER**

MOCHA | BLACK XS - L | 100% Acrylic

**USA:** w/s \$28 msrp \$56

CAN: w/s \$32.50 msrp \$65

# **JC3012 YOUNG LOVE DENIM JEGGING**

BLACK

XS - L | 75% Cotton 23% Polyester 2% Spandex

**USA:** w/s \$27 msrp \$54

CAN: w/s \$32.50 msrp \$65



#### JC3002 MAVERICK DRESS



₩





## **JC3005 TAKE HOLD DRESS**

XS - L | 100% Polyester USA: w/s \$26 msrp \$52

CAN: w/s \$30 msrp \$60

#### **JC3004 MARROW DRESS**

HONEY | CLAY XS - L | 100% Viscose

**USA:** w/s \$28 msrp \$56 CAN: w/s \$32.50 msrp \$65



## JC3003 CRAWFORD DRESS

BLACK | CLAY | HONEY XS - L | 70% Modal 30% Polyester

USA: w/s \$29 msrp \$58 CAN: w/s \$32.50 msrp \$65





# JC3006 DAYDREAM PLAYSUIT

CLAY | HONEY

XS - L | 100% Viscose

USA: w/s \$26 msrp \$52

CAN: w/s \$30 msrp \$60



# JC3010 LISELLE BODYSUIT

**CAN:** w/s \$22.50 msrp \$45

 $\triangleright$ 











#### JC3009 ALANNAH TOP

CLAY | HONEY XS - L | 100% Viscose **USA:** w/s \$22 msrp \$44

CAN: w/s \$25 msrp \$50

#### JC3008 PAIGE TOP

IVORY | BLACK

XS - L | 95% Viscose 5% Spandex

**US