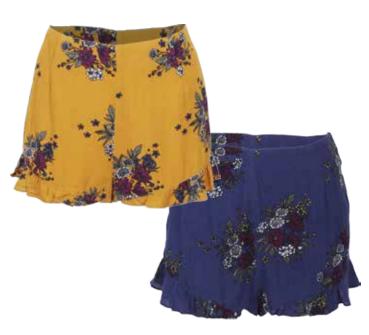

## JC3015 JOLENE SHORT

HONEY | CLAY XS - L | 100% Viscose

**USA:** w/s \$20 msrp \$40

**CAN:** w/s \$22.50 msrp \$45