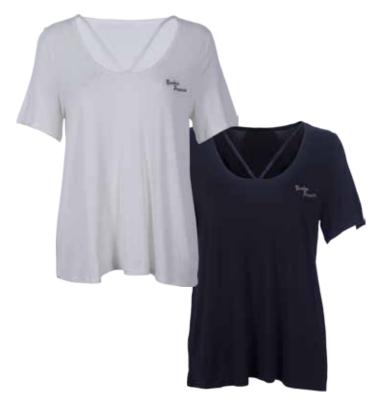

## JC3007 NAOMI TOP

CLAY | BLACK | HONEY XS - L | 70% MODAL 30% POLYESTER

**USA:** w/s \$21 msrp \$42 **CAN:** w/s \$22.50 msrp \$45 CLAY | HONEY XS - L | 100% Viscose

**USA:** w/s \$27 msrp \$54 **CAN:** w/s \$32.50 msrp \$65