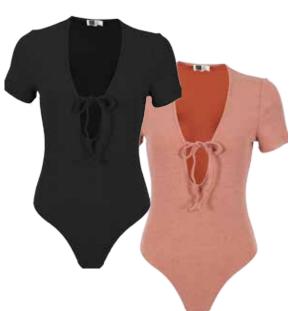

$60





# **JC3001 BECCA SWEATER**

MOCHA | BLACK XS - L | 100% Acrylic

**USA:** w/s \$28 msrp \$56

CAN: w/s \$32.50 msrp \$65

# **JC3012 YOUNG LOVE DENIM JEGGING**

BLACK

XS - L | 75% Cotton 23% Polyester 2% Spandex

**USA:** w/s \$27 msrp \$54

CAN: w/s \$32.50 msrp \$65



#### JC3002 MAVERICK DRESS



₩





## **JC3005 TAKE HOLD DRESS**

XS - L | 100% Polyester USA: w/s \$26 msrp \$52

CAN: w/s \$30 msrp \$60

#### **JC3004 MARROW DRESS**

HONEY | CLAY XS - L | 100% Viscose

**USA:** w/s \$28 msrp \$56 CAN: w/s \$32.50 msrp \$65



## JC3003 CRAWFORD DRESS

BLACK | CLAY | HONEY XS - L | 70% Modal 30% Polyester

USA: w/s \$29 msrp \$58 CAN: w/s \$32.50 msrp \$65





# JC3006 DAYDREAM PLAYSUIT

CLAY | HONEY

XS - L | 100% Viscose

USA: w/s \$26 msrp \$52

CAN: w/s \$30 msrp \$60



# JC3010 LISELLE BODYSUIT

**CAN:** w/s \$22.50 msrp \$45

 $\triangleright$ 











#### JC3009 ALANNAH TOP

CLAY | HONEY XS - L | 100% Viscose **USA:** w/s \$22 msrp \$44

CAN: w/s \$25 msrp \$50

#### JC3008 PAIGE TOP

IVORY | BLACK

XS - L | 95% Viscose 5% Spandex

**USA:** w/s \$20 msrp \$40 CAN: w/s \$22.50 msrp \$45





#### JC3014 RACHEL DENIM SHORT

BLACK | BLUE 25 - 31 | 75% Cotton 23% Polyester 2% Spandex

**USA:** w/s \$25 msrp \$50 CAN: w/s \$30 msrp \$60

## JC3015 JOLENE SHORT

HONEY | CLAY XS - L | 100% Viscose

**USA:** w/s \$20 msrp \$40

**CAN:** w/s \$22.50 msrp \$45







## JC3007 NAOMI TOP

CLAY | BLACK | HONEY XS - L | 70% MODAL 30% POLYESTER

**USA:** w/s \$21 msrp \$42 **CAN:** w/s \$22.50 msrp \$45 CLAY | HONEY XS - L | 100% Viscose

**USA:** w/s \$27 msr