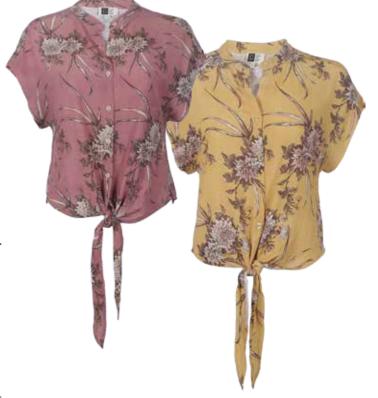

#### JC3009 ALANNAH TOP

CLAY | HONEY XS - L | 100% Viscose **USA:** w/s \$22 msrp \$44

CAN: w/s \$25 msrp \$50