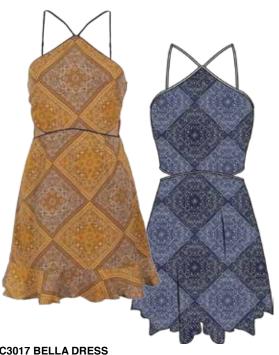

#### **JC3017 BELLA DRESS**

HONEY | NAVY XS - L | 100% POLYESTER **USA:** w/s \$26 msrp \$52

CAN: w/s \$30 msrp \$60

NAVY | HONEY

XS - L | 95% Viscose 5% Spandex

**USA:** w/s \$24 msrp \$48 **CAN:** w/s \$27.50 msrp \$55