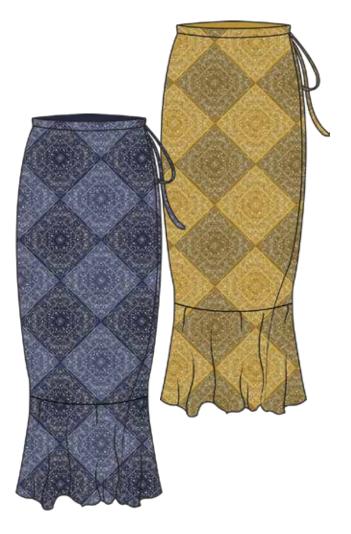

## JC3044 SHAYLA MAXI SKIRT

HONEY | NAVY XS - L | 100% Viscose USA: w/s \$24 msrp \$48

**ISA:** w/s \$24 msrp \$48 **CAN:** w/s \$27.50 msrp \$55

**USA:** w/s \$18 msrp \$36

IVORY | BLACK XS - L | 95% Polyester 5% Spandex