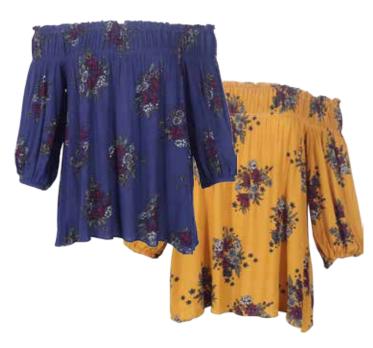

## JC3007 NAOMI TOP

CLAY | BLACK | HONEY XS - L | 70% MODAL 30% POLYESTER

**USA:** w/s \$21 msrp \$42 **CAN:** w/s \$22.50 msrp \$45 CLAY | HONEY XS - L | 100% Viscose

**USA:** w/s \$27 msrp \$54 **CAN:** w/s \$32.50 msrp \$65