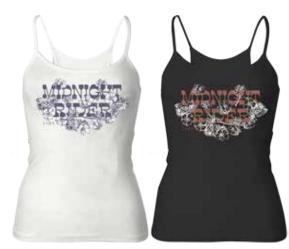

gleright$ 





#### **JC3075 MAGNOLIA BRALETTE**

BLACK | BLUSH XS - L | 100% Polyester USA: w/s \$14 msrp \$28

CAN: w/s \$16 msrp \$32



#### **JC3077 CALLA BRALETTE**

IVORY | BLACK

XS - L | 55% Rayon 37% Polyester 8% Spandex

USA: w/s \$14 msrp \$28 CAN: w/s \$16 msrp \$32



#### JC3076 VIOLETTE BRALETTE

BLACK | CLAY

XS - L | 96% Polyester 4% Spandex

**USA:** w/s \$14 msrp \$28 **CAN:** w/s \$16 msrp \$32



#### JC3078 JUNE BRALETTE

HONEY | BLACK

XS - L | 96% Polyester 4% Spandex

**USA:** w/s \$14 msrp \$28 **CAN:** w/s \$16 msrp \$32

WAY STRETCH

FOUR I





#### JD3051 EASY TIGER CREWNECK







#### JD3053 MIDNIGHT RIDER CREWNECK

BLUE | BLACK XS - L | 100% Cotton







#### JD3052 EASY TIGER MUSCLE TEE

BLACK | IVORY XS - L | 100% Cotton **USA:** w/s \$14 msrp \$28





#### JD3054 MIDNIGHT RIDER TANK

IVORY | BLACK

XS - L | 95% Modal 5% Spandex **USA:** w/s \$14 msrp \$28 CAN: w/s \$16 msrp \$32





#### JD3055 DOUBLE CREWNECK

BLACK | IVORY XS - L | 100% Cotton

CAN: w/s \$16 msrp \$32



# JD3058 BROKEN PROMISES CREWNECK

BLACK | HEATHER GREY XS - L | 100% Cotton USA: w/s \$14 msrp \$28

CAN: w/s \$16 msrp \$32



# JD3069 WINGED CREWNECK

IVORY | BLACK XS - L | 100% Cotton **USA:** w/s \$14 msrp \$28







#### JD3056 DOUBLE TANK

BLACK | CLAY

XS - L | 95% Modal 5% Spandex

**USA:** w/s \$14 msrp \$28

CAN: w/s \$16 msrp \$32



# JD3057 BROKEN PROMISES TANK

BLACK | IVORY

XS - L | 95% Modal 5% Spandex

**USA:** w/s \$14 msrp \$28

CAN: w/s \$16 msrp \$32





# JD3070 WINGED MUSCLE

IVORY | BLACK XS - L | 100% Cotton **USA:** w/s \$14 msrp \$2