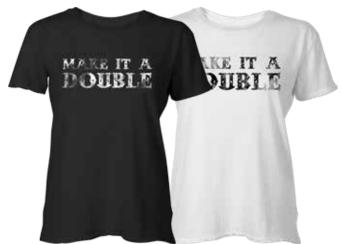

#### JD3055 DOUBLE CREWNECK

BLACK | IVORY XS - L | 100% Cotton

CAN: w/s \$16 msrp \$32

#### JD3056 DOUBLE TANK

BLACK | CLAY

XS - L | 95% Modal 5% Spandex

**USA:** w/s \$14 msrp \$28

CAN: w/s \$16 msrp \$32