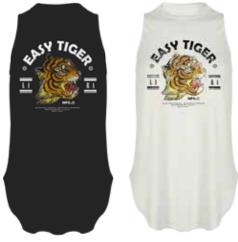

22.50 msrp \$45

# JC2611 MODERN LOVE PANT

BLACK | MAUVE XS - L | 95% Viscose 5% Spandex





 $\triangleright$ 





#### **JC3075 MAGNOLIA BRALETTE**

BLACK | BLUSH XS - L | 100% Polyester USA: w/s \$14 msrp \$28

CAN: w/s \$16 msrp \$32



#### **JC3077 CALLA BRALETTE**

IVORY | BLACK

XS - L | 55% Rayon 37% Polyester 8% Spandex

USA: w/s \$14 msrp \$28 CAN: w/s \$16 msrp \$32



#### JC3076 VIOLETTE BRALETTE

BLACK | CLAY

XS - L | 96% Polyester 4% Spandex

**USA:** w/s \$14 msrp \$28 **CAN:** w/s \$16 msrp \$32



#### JC3078 JUNE BRALETTE

HONEY | BLACK

XS - L | 96% Polyester 4% Spandex

**USA:** w/s \$14 msrp \$28 **CAN:** w/s \$16 msrp \$32

WAY STRETCH

FOUR I





#### JD3051 EASY TIGER CREWNECK







#### JD3053 MIDNIGHT RIDER CREWNECK

BLUE | BLACK XS - L | 100% Cotton







#### JD3052 EASY TIGER MUSCLE TEE

BLACK | IVORY XS - L | 100% Cotton **USA:** w/s \$14 msrp \$28





#### JD3054 MIDNIGHT RIDER TANK

IVORY | BLACK

XS - L | 95% Modal 5% Spandex **USA:** w/s \$14 msrp \$28 CAN: w/s \$16 msrp \$32





#### JD3055 DOUBLE CREWNECK

BLACK | IVORY XS - L | 100% Cotton

CAN: w/s \$16 msrp \$32



# JD3058 BROKEN PROMISES CREWNECK

BLACK | HEATHER GREY XS - L | 100% Cotton USA: w/s \$14 msrp \$28

CAN: w/s \$16 msrp \$32



# JD3069 WINGED CREWNECK

IVORY | BLACK XS - L | 100% Cotton **USA:** w/s \$14 msrp \$28







#### JD3056 DOUBLE TANK

BLACK | CLAY

XS - L | 95% Modal 5% Spandex

**USA:** w/s \$14 msrp \$28

CAN: w/s \$16 msrp \$32



# JD3057 BROKEN PROMISES TANK

BLACK | IVORY

XS - L | 95% Modal 5% Spandex

**USA:** w/s \$14 msrp \$28

CAN: w/s \$