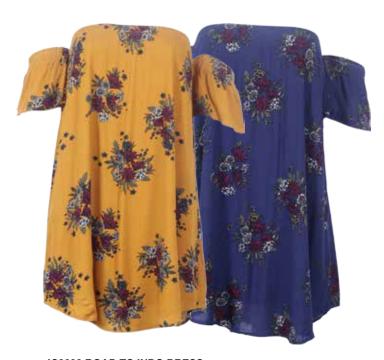

# **JC3021 JAYMES PLAYSUIT**

BLUE

XS - L | 70% Jutecell 30% Cotton

 $\triangleright$ 

NAVY | IVORY | BLACK XS - L | 95% Viscose 5% Spandex

**USA:** w/s \$20 msrp \$40

CAN: w/s \$22.50 msrp \$45

NAVY | HONEY XS - L | 95% Viscose 5% Spandex