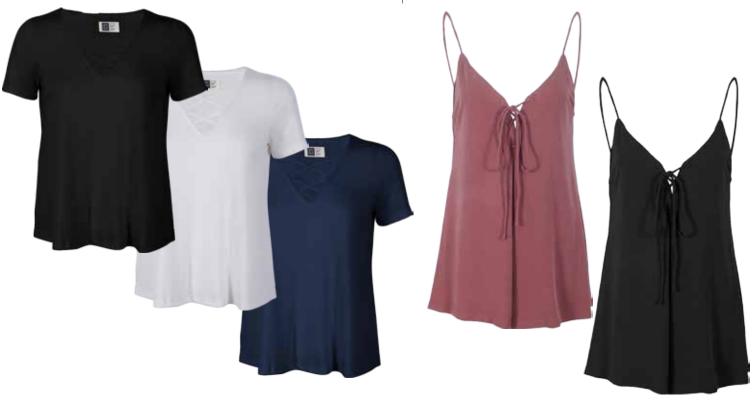

## JC3007 NAOMI TOP

CLAY | BLACK | HONEY XS - L | 70% MODAL 30% POLYESTER

**USA:** w/s \$21 msrp \$42 **CAN:** w/s \$22.50 msrp \$45 CLAY | HONEY XS - L | 100% Viscose

**USA:** w/s \$27 msrp \$54 **CAN:** w/s \$32.50 msrp \$65

# JC3023 BETTER DAYS TOP

HEATHER GREY | IVORY | BLACK XS - L | 95% Viscose 5% Spandex

**USA:** w/s \$20 msrp \$40 **CAN:** w/s \$22.50 msrp \$45