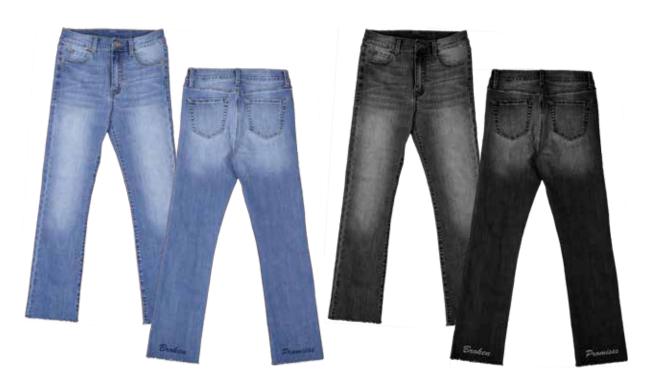

## **JC3011 BROKEN PROMISES DENIM**

BLUE | BLACK

25 - 31 | 85% Cotton 13% Polyester 2% Spandex

**USA:** w/s \$30 msrp \$60 **CAN:** w/s \$35 msrp \$70

**(** 