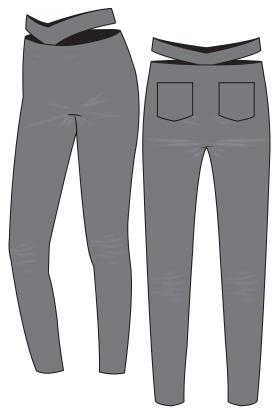

# **JC3012 YOUNG LOVE DENIM JEGGING**

BLACK

XS - L | 75% Cotton 23% Polyester 2% Spandex

**USA:** w/s \$27 msrp \$54

CAN: w/s \$32.50 msrp \$65