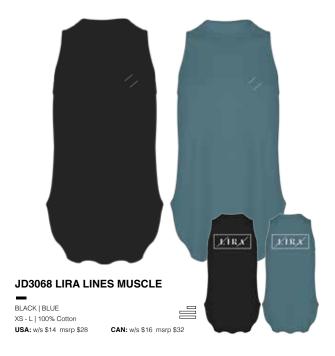

# JD3069 WINGED CREWNECK

IVORY | BLACK XS - L | 100% Cotton **USA:** w/s \$14 msrp \$28

# JD3070 WINGED MUSCLE

IVORY | BLACK XS - L | 100% Cotton **USA:** w/s \$14 msrp \$28

**CAN:** w/s \$16 msrp \$32

 $\triangleright$ 

XS - L | 100% Cotton **USA:** w/s \$14 msrp \$28