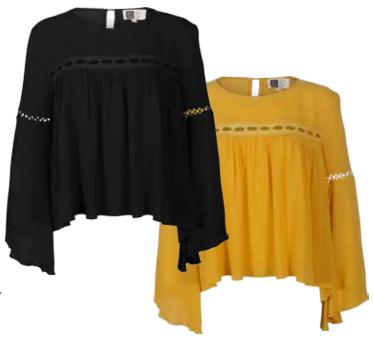

# JC3036 MORGAN TOP

BLACK | IVORY | NAVY XS - L | 95% Viscose 5% Spandex USA: w/s \$20 msrp \$40 CA

**CAN:** w/s \$22.50 msrp \$45