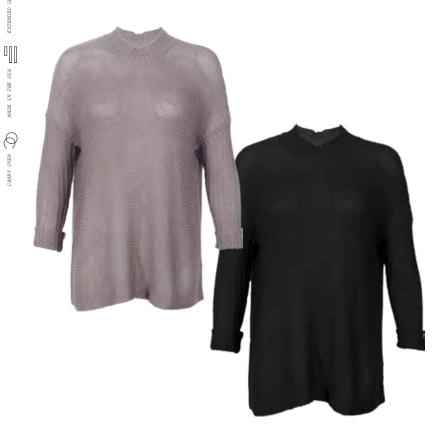

# **JC3001 BECCA SWEATER**

MOCHA | BLACK XS - L | 100% Acrylic

**USA:** w/s \$28 msrp \$56

CAN: w/s \$32.50 msrp \$65