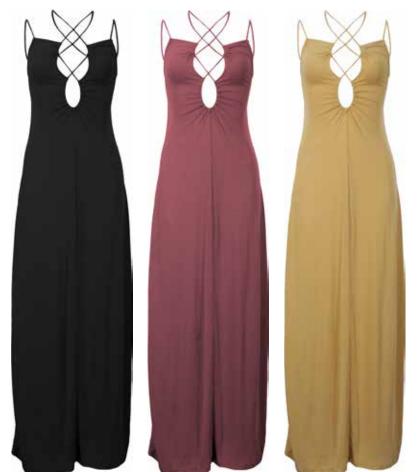

0 ALL ALONG BOMBER

BLACK | BLUSH XS - L | 100% Polyester **USA:** w/s \$37 msrp \$74

**CAN:** w/s \$45 msrp \$90

#### **JC2605 LUNAR SWEATER**

IVORY | CHARCOAL XS - L | 57% Acrylic 43% Polyester **USA:** w/s \$25 msrp \$50

ester CAN: w/s \$30 msrp \$60





# **JC3001 BECCA SWEATER**

MOCHA | BLACK XS - L | 100% Acrylic

**USA:** w/s \$28 msrp \$56

CAN: w/s \$32.50 msrp \$65

# **JC3012 YOUNG LOVE DENIM JEGGING**

BLACK

XS - L | 75% Cotton 23% Polyester 2% Spandex

**USA:** w/s \$27 msrp \$54

CAN: w/s \$32.50 msrp \$65



#### JC3002 MAVERICK DRESS



₩





## **JC3005 TAKE HOLD DRESS**

XS - L | 100% Polyester USA: w/s \$26 msrp \$52

CAN: w/s \$30 msrp \$60

#### **JC3004 MARROW DRESS**

HONEY | CLAY XS - L | 100% Viscose

**USA:** w/s \$28 msrp \$56 CAN: w/s \$32.50 msrp \$65



## JC3003 CRAWFORD DRESS

BLACK | CLAY | HONEY XS - L | 70% Modal 30% Polyester

USA: w/s \$29 msrp \$58 CAN: w/s \$32.50 msrp \$65





# JC3006 DAYDREAM PLAYSUIT

CLAY | HONEY

XS - L | 100% Viscose

USA: w/s \$26 msrp \$52

CAN: w/s \$30 msrp \$60



# JC3010 LISELLE BODYSUIT

**CAN:** w/s \$22.50 msrp \$45

 $\triangleright$ 











#### JC3009 ALANNAH TOP

CLAY | HONEY XS - L | 100% Viscose **USA:** w/s \$22 msrp \$44

CAN: w/s \$25 msrp \$50

#### JC3008 PAIGE TOP

IVORY | BLACK

XS - L | 95% Viscose 5% Spandex

**USA:** w/s \$20 msrp \$40 CAN: w/s \$22.50 msrp \$45





#### JC3014 RACHEL DENIM SHORT

BLACK | BLUE 25 - 31 | 75% Cotton 23% Polyester 2% Spandex

**USA:** w/s \$25 msrp \$50 CAN: w/s \$30 msrp \$60

## JC3015 JOLENE SHORT

HONEY | CLAY XS - L | 100% Viscose

**USA