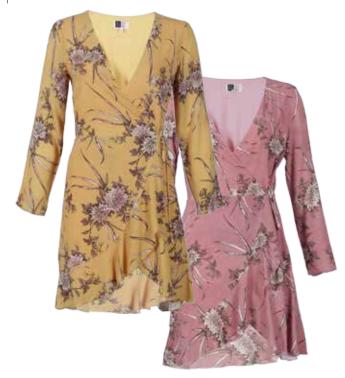

# JC3006 DAYDREAM PLAYSUIT

CLAY | HONEY

XS - L | 100% Viscose

USA: w/s \$26 msrp \$52

CAN: w/s \$30 msrp \$60