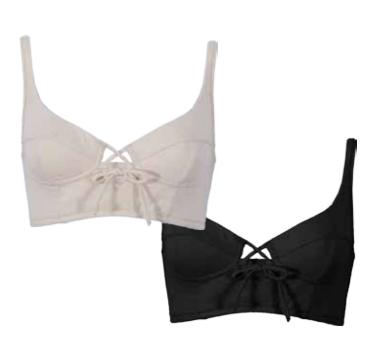

#### **JC3075 MAGNOLIA BRALETTE**

BLACK | BLUSH XS - L | 100% Polyester USA: w/s \$14 msrp \$28

CAN: w/s \$16 msrp \$32

#### JC3076 VIOLETTE BRALETTE

BLACK | CLAY

XS - L | 96% Polyester 4% Spandex

**USA:** w/s \$14 msrp \$28 **CAN:** w/s \$16 msrp \$32