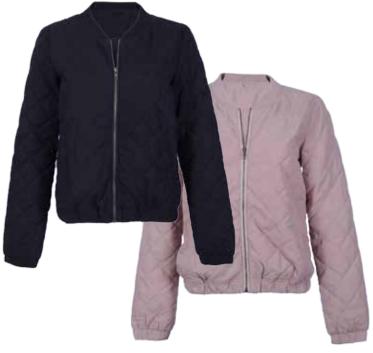

# JC3000 ALL ALONG BOMBER

BLACK | BLUSH XS - L | 100% Polyester **USA:** w/s \$37 msrp \$74

**CAN:** w/s \$45 msrp \$90