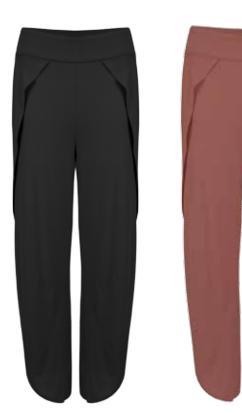

# JC2611 MODERN LOVE PANT

BLACK | MAUVE XS - L | 95% Viscose 5% Spandex

 $\triangleright$ 