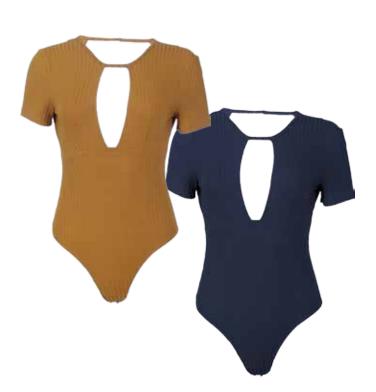

$32.50 msrp \$65









## **JC3011 BROKEN PROMISES DENIM**

BLUE | BLACK

25 - 31 | 85% Cotton 13% Polyester 2% Spandex

**USA:** w/s \$30 msrp \$60 **CAN:** w/s \$35 msrp \$70





**(** 



#### **JC3017 BELLA DRESS**

HONEY | NAVY XS - L | 100% POLYESTER **USA:** w/s \$26 msrp \$52

CAN: w/s \$30 msrp \$60



NAVY | HONEY

XS - L | 95% Viscose 5% Spandex

**USA:** w/s \$24 msrp \$48 **CAN:** w/s \$27.50 msrp \$55



## **JC3018 VALERIE DRESS**

IVORY

XS - L | 75% Viscose 25% Nylon

**USA:** w/s \$27 msrp \$54 CAN: w/s \$32.50 msrp \$65



# JC3020 ANDY DRESS

BLUE

XS - L | 70% Jutecell 30% Cotton

**USA:** w/s \$29 msrp \$58 **CAN:** w/s \$32.50 msrp \$65





#### **JC3022 MADISON ROMPER**

NAVY | HONEY XS - L | 100% Polyester USA: w/s \$26 msrp \$52

**CAN:** w/s \$30 msrp \$60



# **JC3026 GENEIVE BODYSUIT**

NAVY | HONEY

XS - L | 95% Viscose 5% Spandex

**USA:** w/s \$19 msrp \$38 **CAN:** w/s \$22.50 msrp \$45



# **JC3021 JAYMES PLAYSUIT**

BLUE

XS - L | 70% Jutecell 30% Cotton

 $\triangleright$ 



NAVY | IVORY | BLACK XS - L | 95% Viscose 5% Spandex

**USA:** w/s \$20 msrp \$40

CAN: w/s \$22.50 msrp \$45



NAVY | HONEY XS - L | 95% Viscose 5% Spandex

**USA:** w/s \$24 msrp \$48 **CAN:** w/s \$27.50 msrp \$55



#### JC3027 ELSA SKIRT

NAVY | HONEY XS - L | 100% Polyester

**USA:** w/s \$26 msrp \$52

CAN: w/s \$30 msrp \$60



 $\triangleright$ 

XS - L | 100% Polyester

**USA:** w/s \$20 msrp \$40





XS - L | 100% Viscose CAN: w/s \$22.50 msrp \$45

**USA:** w/s \$26 msrp \$52 CAN: w/s \$30 msrp \$60



# JC3023 BETTER DAYS TOP

HEATHER GREY | IVO