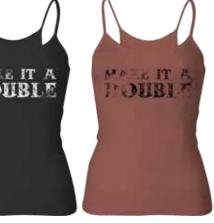

# JD3057 BROKEN PROMISES TANK

BLACK | IVORY

XS - L | 95% Modal 5% Spandex

**USA:** w/s \$14 msrp \$28

CAN: w/s \$16 msrp \$32