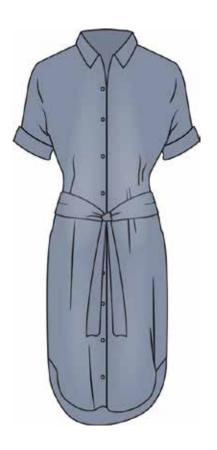

# JC3020 ANDY DRESS

BLUE

XS - L | 70% Jutecell 30% Cotton

**USA:** w/s \$29 msrp \$58 **CAN:** w/s \$32.50 msrp \$65