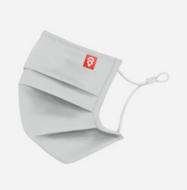

#### **ERGONOMIC MASK**

THE ERGONOMIC MASK IS LOW PROFILE AND FORM FITTING, IDEAL FOR SMALLER TO MID SIZE FACES OR SOMEONE WHO WANTS A SNUG FIT. THE 3 LAYER CONSTRUCTION ALONGSIDE A NOSE BRIDGE ADJUSTER AND ARTICULATED NOSE AND CHIN LIMITS RESPIRATORY PARTICLE SPREAD.

3 LAYER CONSTRUCTION / COTTON OUTER / POLYPROPYLENE MIDDLE / COTTON INNER FINE DENIER WOVEN COTTON / CDC RECOMMENDED CONSTRUCTION EASY ADJUSTMENT / ADJUSTABLE NOSE BRIDGE FOR SNUG FIT

ONE SIZE SOLD IN PACKS OF 5

PRODUCT SIZING: 5.5" X 7" / 14cm X 17.8cm