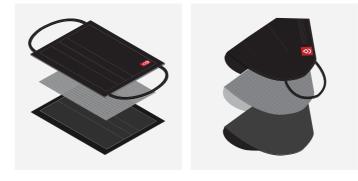

#### **ADVANCED MASK**

SKU / AHAM 100% COTTON OUTER + INNER / 100% POLYPROPYLENE MIDDLE LAYER

THE ADVANCED MASK INCLUDES COTTON NOSE AND CHIN PANELS FOR IMPROVED COMFORT AND WEARABILITY. THE 3 LAYER CONSTRUCTION LIMITS RESPIRATORY PARTICLE SPREAD.

COTTON NOSE AND CHIN PANELS FOR FIT

3 LAYER CONSTRUCTION / COTTON OUTER / POLYPROPYLENE MIDDLE / COTTON INNER

FINE DENIER WOVEN COTTON / CDC RECOMMENDED CONSTRUCTION

ONE SIZE

SOLD IN PACKS OF 5

PRODUCT SIZING: 7.2" X 7.2" / 18.27cm X 18.27cm

#### **ERGONOMIC MASK**

THE ERGONOMIC MASK IS LOW PROFILE AND FORM FITTING, IDEAL FOR SMALLER TO MID SIZE FACES OR SOMEONE WHO WANTS A SNUG FIT. THE 3 LAYER CONSTRUCTION ALONGSIDE A NOSE BRIDGE ADJUSTER AND ARTICULATED NOSE AND CHIN LIMITS RESPIRATORY PARTICLE SPREAD.

3 LAYER CONSTRUCTION / COTTON OUTER / POLYPROPYLENE MIDDLE / COTTON INNER FINE DENIER WOVEN COTTON / CDC RECOMMENDED CONSTRUCTION EASY ADJUSTMENT / ADJUSTABLE NOSE BRIDGE FOR SNUG FIT

ONE SIZE SOLD IN PACKS OF 5