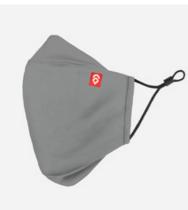

#### **ERGONOMIC MASK**

THE ERGONOMIC MASK IS LOW PROFILE AND FORM FITTING, IDEAL FOR SMALLER TO MID SIZE FACES OR SOMEONE WHO WANTS A SNUG FIT. THE 3 LAYER CONSTRUCTION ALONGSIDE A NOSE BRIDGE ADJUSTER AND ARTICULATED NOSE AND CHIN LIMITS RESPIRATORY PARTICLE SPREAD.

3 LAYER CONSTRUCTION / COTTON OUTER / POLYPROPYLENE MIDDLE / COTTON INNER FINE DENIER WOVEN COTTON / CDC RECOMMENDED CONSTRUCTION EASY ADJUSTMENT / ADJUSTABLE NOSE BRIDGE FOR SNUG FIT

ONE SIZE SOLD IN PACKS OF 5

PRODUCT SIZING: 5.5" X 7" / 14cm X 17.8cm