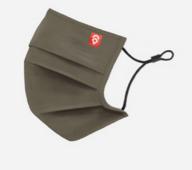

#### **ERGONOMIC MASK**

THE ERGONOMIC MASK IS LOW PROFILE AND FORM FITTING, IDEAL FOR SMALLER TO MID SIZE FACES OR SOMEONE WHO WANTS A SNUG FIT. THE 3 LAYER CONSTRUCTION ALONGSIDE A NOSE BRIDGE ADJUSTER AND ARTICULATED NOSE AND CHIN LIMITS RESPIRATORY PARTICLE SPREAD.

3 LAYER CONSTRUCTION / COTTON OUTER / POLYPROPYLENE MIDDLE / COTTON INNER FINE DENIER WOVEN COTTON / CDC RECOMMENDED CONSTRUCTION EASY ADJUSTMENT / ADJUSTABLE NOSE BRIDGE FOR SNUG FIT

ONE SIZE SOLD IN PACKS OF 5

PRODUCT SIZING: 5.5" X 7" / 14cm X 17.8cm