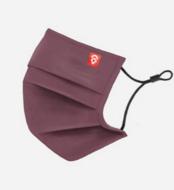

#### **ERGONOMIC MASK**

THE ERGONOMIC MASK IS LOW PROFILE AND FORM FITTING, IDEAL FOR SMALLER TO MID SIZE FACES OR SOMEONE WHO WANTS A SNUG FIT. THE 3 LAYER CONSTRUCTION ALONGSIDE A NOSE BRIDGE ADJUSTER AND ARTICULATED NOSE AND CHIN LIMITS RESPIRATORY PARTICLE SPREAD.

3 LAYER CONSTRUCTION / COTTON OUTER / POLYPROPYLENE MIDDLE / COTTON INNER FINE DENIER WOVEN COTTON / CDC RECOMMENDED CONSTRUCTION EASY ADJUSTMENT / ADJUSTABLE NOSE BRIDGE FOR SNUG FIT

ONE SIZE SOLD IN PACKS OF 5

PRODUCT SIZING: 5.5" X 7" / 14cm X 17.8cm