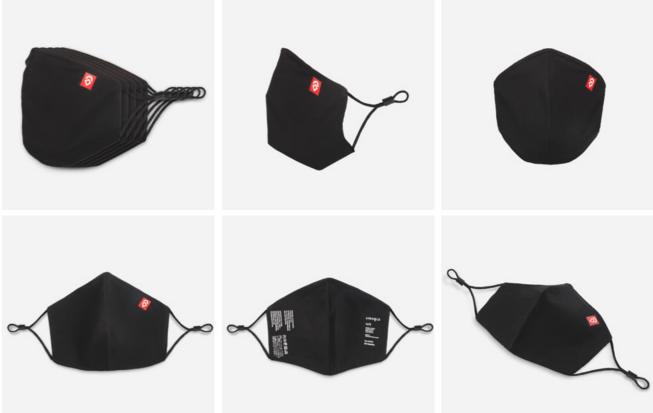

#### **ADVANCED MASK**

SKU / AHAM 100% COTTON OUTER + INNER / 100% POLYPROPYLENE MIDDLE LAYER

THE ADVANCED MASK INCLUDES COTTON NOSE AND CHIN PANELS FOR IMPROVED COMFORT AND WEARABILITY. THE 3 LAYER CONSTRUCTION LIMITS RESPIRATORY PARTICLE SPREAD.

COTTON NOSE AND CHIN PANELS FOR FIT

3 LAYER CONSTRUCTION / COTTON OUTER / POLYPROPYLENE MIDDLE / COTTON INNER

FINE DENIER WOVEN COTTON / CDC RECOMMENDED CONSTRUCTION

ONE SIZE

SOLD IN PACKS OF 5

PRODUCT SIZING: 7.2" X 7.2" / 18.27cm X 18.27cm