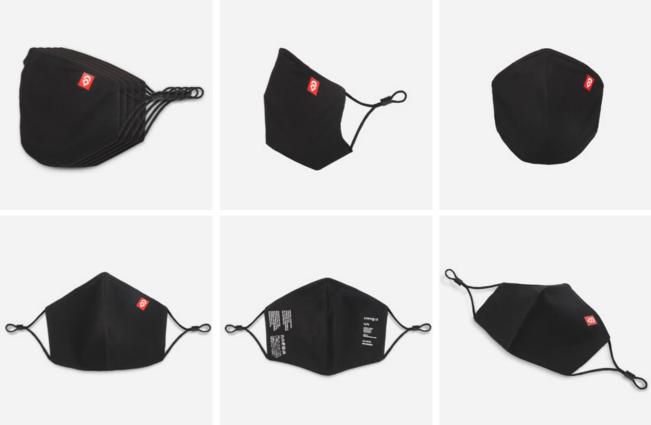

#### **ADVANCED MASK**

SKU / AHAM 100% COTTON OUTER + INNER / 100% POLYPROPYLENE MIDDLE LAYER

THE ADVANCED MASK INCLUDES COTTON NOSE AND CHIN PANELS FOR IMPROVED COMFORT AND WEARABILITY. THE 3 LAYER CONSTRUCTION LIMITS RESPIRATORY PARTICLE SPREAD.

COTTON NOSE AND CHIN PANELS FOR FIT

3 LAYER CONSTRUCTION / COTTON OUTER / POLYPROPYLENE MIDDLE / COTTON INNER

FINE DENIER WOVEN COTTON / CDC RECOMMENDED CONSTRUCTION

ONE SIZE

SOLD IN PACKS OF 5

PRODUCT SIZING: 7.2" X 7.2" / 18.27cm X 18.27cm