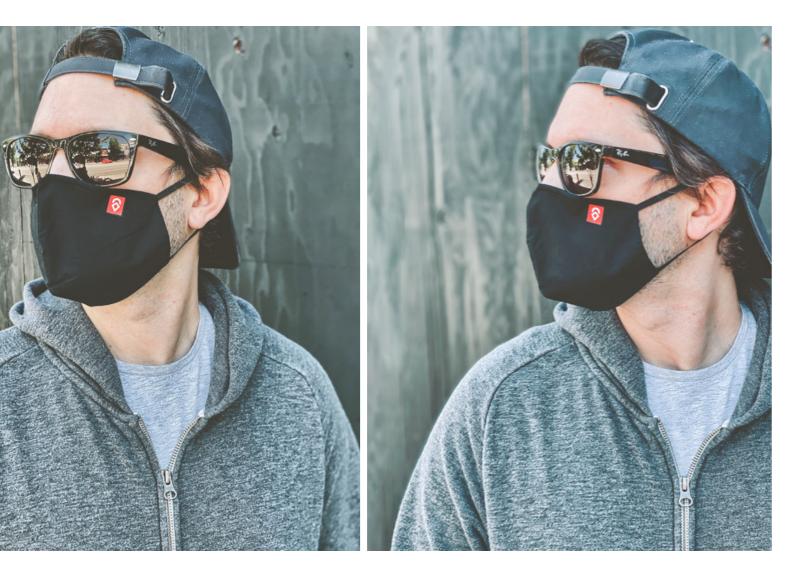

#### WEAR INSTRUCTIONS

WASH HANDS. ADJUST NOSE WIRE FOR SNUG FIT. PUT ON FACE BY HOLDING THE EAR PIECES, COVERING YOUR NOSE, MOUTH, AND CHIN. DO NOT TOUCH YOUR EYES WHILE WEARING THE MASK. REMOVE AND WASH MASK AFTER USE. WASH HANDS AFTER REMOVING.

SIZING:

OFFERED IN ONE SIZE, THE MASKS FIT MOST FACES WITH SOME ADJUSTMENT. YOUTH AND SMALLER FACES CAN ADJUST BY SLIDING THE TOGGLES.