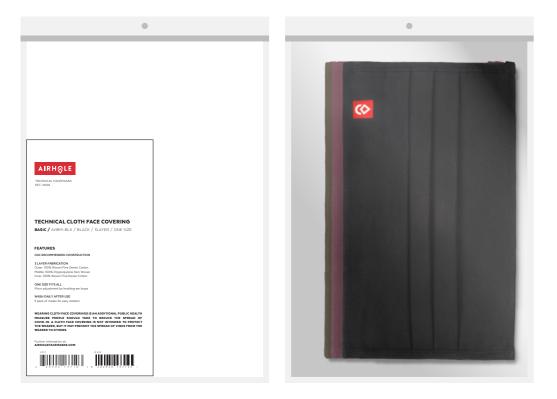

EMOVE AND WASH MASK AFTER USE. WASH HANDS AFTER REMOVING.

SIZING:

OFFERED IN ONE SIZE, THE MASKS FIT MOST FACES WITH SOME ADJUSTMENT. YOUTH AND SMALLER FACES CAN ADJUST BY SLIDING THE TOGGLES.

#### TECHNOLOGY

THE DAILY MASKS HAVE BEEN DESIGNED BASED ON CENTERS FOR DISEASE CONTROL AND PREVENTION (CDC) GUIDELINES WITH THREE LAYERS OF FABRIC THAT OFFER HIGHER AIR PERMEABILITY AND BACTERIAL FILTRATION EFFICIENCY

MULTIPLE LAYERS OF FABRIC MEANS LESS CHANCE THAT RESPIRATORY PARTICLES CAN PASS THROUGH THE MASK. THICKER, DENSER FABRICS DO A BETTER JOB THAN THINNER, LOOSELY WOVEN OR KNIT ONES ..

OUTER LAYER: FINE DENIER WOVEN COTTON

MID-LAYER: 100% POLYPROPYLENE LAYER

INNER LAYER: FINE DENIER WOVEN COTTON





BASIC MASK

ERGONOMIC MASK



ADVANCED MASK

# PACKAGING

#### BASIC MASK PACKS



#### ADVANCED MASK PACKS



#### ERGONOMIC MASK PACKS





#### AIRH⊗LE

# CONTACT

AARON VUJICIC GLOBAL SALES DIRECTOR ENDEAVOR DESIGN INC. | AIRHOLE FACEMASKS

(760) 224-5914 AARON@ENDEAVORDESIGNINC.COM

WWW.AIRHOLEFACEMASKS.COM