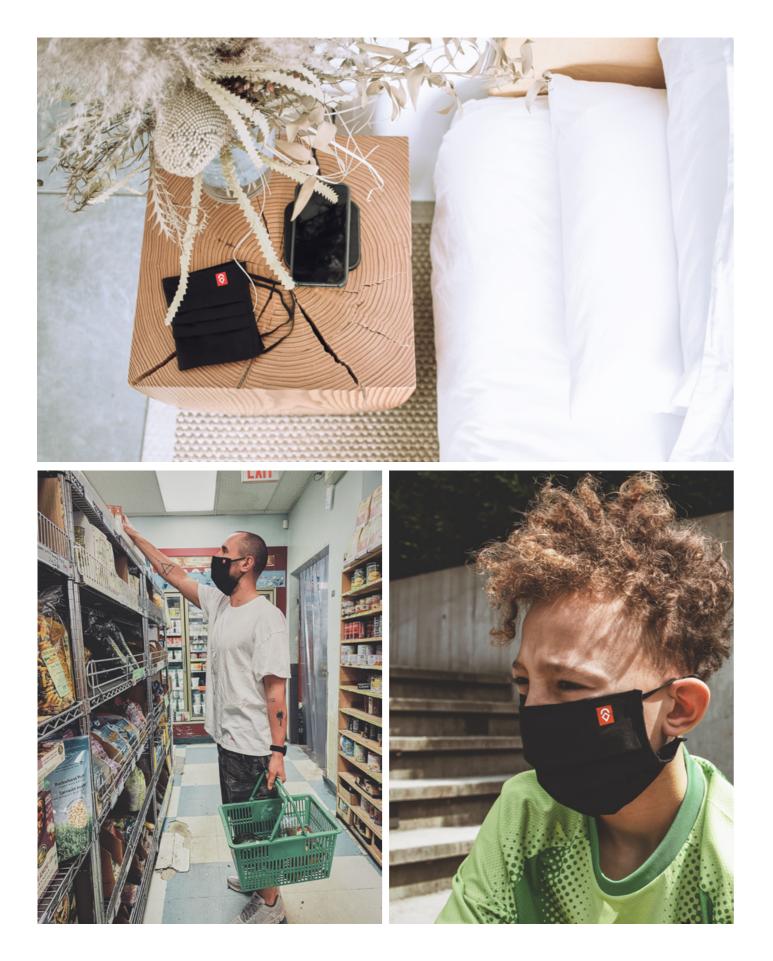

AIRHOLE'S NEWLY INITIATED DAILY MASK PROGRAM HELPS CONTRIBUTE TO THE INCREASED DEMAND OF RELIABLE DAILY PROTECTIVE GEAR, SUITABLE FOR ALL ESSENTIAL SOCIAL INTERACTION INCLUDING GOING TO THE GROCERY STORE, PHARMACY OR GAS STATION.

WITH MORE THAN FOURTEEN YEARS OF EXPERIENCE CREATING RELIABLE FACEMASKS, AIRHOLE HAS DECIDED TO REMOVE THE COMPANY'S CLASSIC DESIGN AIRHOLE FROM THE STYLES INCLUDED IN THE DAILY MASK PROGRAM COLLECTION, AND FOR A VERY GOOD CAUSE. CUSTOMERS HAVE THREE DEPENDABLE STYLES TO CHOOSE FROM: BASIC MASK, ADVANCED MASK AND ERGONOMIC MASK. THE DAILY MASK STYLES ARE REUSABLE AND SOLD IN PACKS OF FIVE, AS THEY SHOULD BE WASHED AFTER EACH USE.