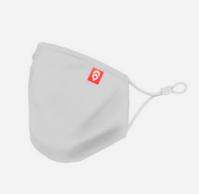

#### **ERGONOMIC MASK**

THE ERGONOMIC MASK IS LOW PROFILE AND FORM FITTING, IDEAL FOR SMALLER TO MID SIZE FACES OR SOMEONE WHO WANTS A SNUG FIT. THE 3 LAYER CONSTRUCTION ALONGSIDE A NOSE BRIDGE ADJUSTER AND ARTICULATED NOSE AND CHIN LIMITS RESPIRATORY PARTICLE SPREAD.

3 LAYER CONSTRUCTION / COTTON OUTER / POLYPROPYLENE MIDDLE / COTTON INNER FINE DENIER WOVEN COTTON / CDC RECOMMENDED CONSTRUCTION EASY ADJUSTMENT / ADJUSTABLE NOSE BRIDGE FOR SNUG FIT

ONE SIZE SOLD IN PACKS OF 5

PRODUCT SIZING: 5.5" X 7" / 14cm X 17.8cm