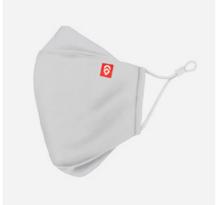

#### SKU / AHBM 100% COTTON OUTER + INNER / 100% POLYPROPYLENE MIDDLE LAYER

THE BASIC MASK IS VERSATILE, USING EXPANDING PLEATS COMBINED WITH A NOSE BRIDGE ADJUSTABLE WIRE TO PROVIDE MAXIMUM ADJUSTABILITY AND COMFORT FOR ALL FACE SIZES. BUILT WITH A 3 LAYER CONSTRUCTION, THIS MASK ACTS AS A SHIELD TO LIMIT HOW FAR RESPIRATORY PARTICLES CAN TRAVEL.

PLEATED DESIGN / EXPANDS TO FIT

3 LAYER CONSTRUCTION / COTTON OUTER / POLYPROPYLENE MIDDLE / COTTON INNER

FINE DENIER WOVEN COTTON / CDC RECOMMENDED CONSTRUCTION

EASY ADJUSTMENT / ADJUSTABLE NOSE BRIDGE FOR SNUG FIT

ONE SIZE SOLD IN PACKS OF 5

PRODUCT SIZING: 4.5" X 7.425" / 11.43cm X 18.90cm