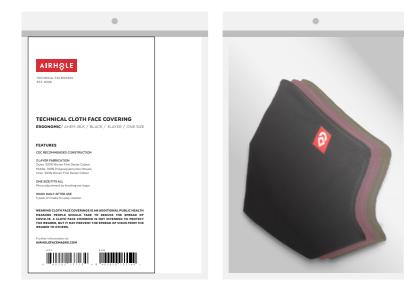

#### **ERGONOMIC MASK**

THE ERGONOMIC MASK IS LOW PROFILE AND FORM FITTING, IDEAL FOR SMALLER TO MID SIZE FACES OR SOMEONE WHO WANTS A SNUG FIT. THE 3 LAYER CONSTRUCTION ALONGSIDE A NOSE BRIDGE ADJUSTER AND ARTICULATED NOSE AND CHIN LIMITS RESPIRATORY PARTICLE SPREAD.

3 LAYER CONSTRUCTION / COTTON OUTER / POLYPROPYLENE MIDDLE / COTTON INNER FINE DENIER WOVEN COTTON / CDC RECOMMENDED CONSTRUCTION EASY ADJUSTMENT / ADJUSTABLE NOSE BRIDGE FOR SNUG FIT

ONE SIZE SOLD IN PACKS OF 5

PRODUCT SIZING: 5.5" X 7" / 14cm X 17.8cm

#### ERGONOMIC MASK PACKS