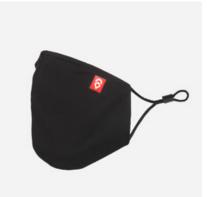

#### **ERGONOMIC MASK**

THE ERGONOMIC MASK IS LOW PROFILE AND FORM FITTING, IDEAL FOR SMALLER TO MID SIZE FACES OR SOMEONE WHO WANTS A SNUG FIT. THE 3 LAYER CONSTRUCTION ALONGSIDE A NOSE BRIDGE ADJUSTER AND ARTICULATED NOSE AND CHIN LIMITS RESPIRATORY PARTICLE SPREAD.

3 LAYER CONSTRUCTION / COTTON OUTER / POLYPROPYLENE MIDDLE / COTTON INNER FINE DENIER WOVEN COTTON / CDC RECOMMENDED CONSTRUCTION EASY ADJUSTMENT / ADJUSTABLE NOSE BRIDGE FOR SNUG FIT

ONE SIZE SOLD IN PACKS OF 5

PRODUCT SIZING: 5.5" X 7" / 14cm X 17.8cm