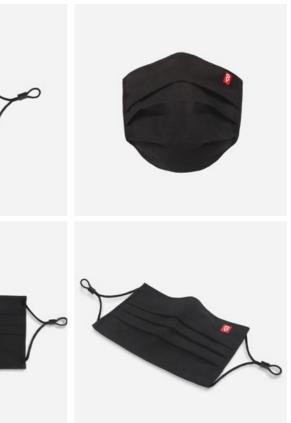

#### **ADVANCED MASK**

SKU / AHAM 100% COTTON OUTER + INNER / 100% POLYPROPYLENE MIDDLE LAYER

THE ADVANCED MASK INCLUDES COTTON NOSE AND CHIN PANELS FOR IMPROVED COMFORT AND WEARABILITY. THE 3 LAYER CONSTRUCTION LIMITS RESPIRATORY PARTICLE SPREAD.

COTTON NOSE AND CHIN PANELS FOR FIT

3 LAYER CONSTRUCTION / COTTON OUTER / POLYPROPYLENE MIDDLE / COTTON INNER

FINE DENIER WOVEN COTTON / CDC RECOMMENDED CONSTRUCTION

ONE SIZE

SOLD IN PACKS OF 5

PRODUCT SIZING: 7.2" X 7.2" / 18.27cm X 18.27cm