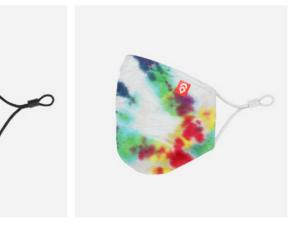

#### **ERGONOMIC MASK**

THE ERGONOMIC MASK IS LOW PROFILE AND FORM FITTING, IDEAL FOR SMALLER TO MID SIZE FACES OR SOMEONE WHO WANTS A SNUG FIT. THE 3 LAYER CONSTRUCTION ALONGSIDE A NOSE BRIDGE ADJUSTER AND ARTICULATED NOSE AND CHIN LIMITS RESPIRATORY PARTICLE SPREAD.

3 LAYER CONSTRUCTION / COTTON OUTER / POLYPROPYLENE MIDDLE / COTTON INNER FINE DENIER WOVEN COTTON / CDC RECOMMENDED CONSTRUCTION EASY ADJUSTMENT / ADJUSTABLE NOSE BRIDGE FOR SNUG FIT

ONE SIZE SOLD IN PACKS OF 5

PRODUCT SIZING: 5.5" X 7" / 14cm X 17.8cm