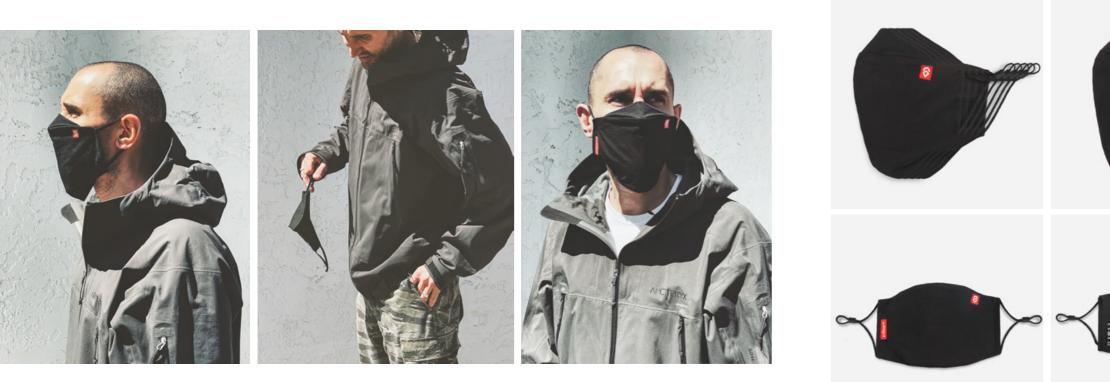

#### **ADVANCED MASK**

SKU / AHAM 100% COTTON OUTER + INNER / 100% POLYPROPYLENE MIDDLE LAYER

THE ADVANCED MASK INCLUDES COTTON NOSE AND CHIN PANELS FOR IMPROVED COMFORT AND WEARABILITY. THE 3 LAYER CONSTRUCTION LIMITS RESPIRATORY PARTICLE SPREAD.

COTTON NOSE AND CHIN PANELS FOR FIT

3 LAYER CONSTRUCTION / COTTON OUTER / POLYPROPYLENE MIDDLE / COTTON INNER

FINE DENIER WOVEN COTTON / CDC RECOMMENDED CONSTRUCTION

ONE SIZE

SOLD IN PACKS OF 5

PRODUCT SIZING: 7.2" X 7.2" / 18.27cm X 18.27cm

#### WEAR INSTRUCTIONS

WASH HANDS. ADJUST NOSE WIRE FOR SNUG FIT. PUT ON FACE BY HOLDING THE EAR PIECES, COVERING YOUR NOSE, MOUTH, AND CHIN. DO NOT TOUCH YOUR EYES WHILE WEARING THE MASK. REMOVE AND WASH MASK AFTER USE. WASH HANDS AFTER REMOVING.