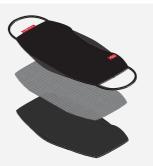

#### TECHNOLOGY

THE DAILY MASKS HAVE BEEN DESIGNED BASED ON CENTERS FOR DISEASE CONTROL AND PREVENTION (CDC) GUIDELINES WITH THREE LAYERS OF FABRIC THAT OFFER HIGHER AIR PERMEABILITY AND BACTERIAL FILTRATION EFFICIENCY

MULTIPLE LAYERS OF FABRIC MEANS LESS CHANCE THAT RESPIRATORY PARTICLES CAN PASS THROUGH THE MASK. THICKER, DENSER FABRICS DO A BETTER JOB THAN THINNER, LOOSELY WOVEN OR KNIT ONES ..

OUTER LAYER: FINE DENIER WOVEN COTTON

MID-LAYER: 100% POLYPROPYLENE LAYER

INNER LAYER: FINE DENIER WOVEN COTTON

BASIC MASK

ERGONOMIC MASK

ADVANCED MASK