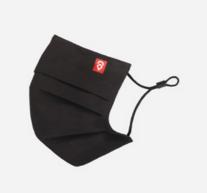

#### **ERGONOMIC MASK**

THE ERGONOMIC MASK IS LOW PROFILE AND FORM FITTING, IDEAL FOR SMALLER TO MID SIZE FACES OR SOMEONE WHO WANTS A SNUG FIT. THE 3 LAYER CONSTRUCTION ALONGSIDE A NOSE BRIDGE ADJUSTER AND ARTICULATED NOSE AND CHIN LIMITS RESPIRATORY PARTICLE SPREAD.

3 LAYER CONSTRUCTION / COTTON OUTER / POLYPROPYLENE MIDDLE / COTTON INNER FINE DENIER WOVEN COTTON / CDC RECOMMENDED CONSTRUCTION EASY ADJUSTMENT / ADJUSTABLE NOSE BRIDGE FOR SNUG FIT

ONE SIZE SOLD IN PACKS OF 5

PRODUCT SIZING: 5.5" X 7" / 14cm X 17.8cm