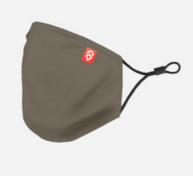

#### **ERGONOMIC MASK**

THE ERGONOMIC MASK IS LOW PROFILE AND FORM FITTING, IDEAL FOR SMALLER TO MID SIZE FACES OR SOMEONE WHO WANTS A SNUG FIT. THE 3 LAYER CONSTRUCTION ALONGSIDE A NOSE BRIDGE ADJUSTER AND ARTICULATED NOSE AND CHIN LIMITS RESPIRATORY PARTICLE SPREAD.

3 LAYER CONSTRUCTION / COTTON OUTER / POLYPROPYLENE MIDDLE / COTTON INNER FINE DENIER WOVEN COTTON / CDC RECOMMENDED CONSTRUCTION EASY ADJUSTMENT / ADJUSTABLE NOSE BRIDGE FOR SNUG FIT

ONE SIZE SOLD IN PACKS OF 5

PRODUCT SIZING: 5.5" X 7" / 14cm X 17.8cm