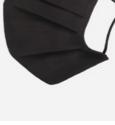

#### **ADVANCED MASK**

SKU / AHAM 100% COTTON OUTER + INNER / 100% POLYPROPYLENE MIDDLE LAYER

THE ADVANCED MASK INCLUDES COTTON NOSE AND CHIN PANELS FOR IMPROVED COMFORT AND WEARABILITY. THE 3 LAYER CONSTRUCTION LIMITS RESPIRATORY PARTICLE SPREAD.

COTTON NOSE AND CHIN PANELS FOR FIT

3 LAYER CONSTRUCTION / COTTON OUTER / POLYPROPYLENE MIDDLE / COTTON INNER

FINE DENIER WOVEN COTTON / CDC RECOMMENDED CONSTRUCTION

ONE SIZE

SOLD IN PACKS OF 5

PRODUCT SIZING: 7.2" X 7.2" / 18.27cm X 18.27cm