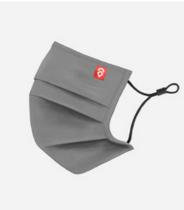

#### **ADVANCED MASK**

SKU / AHAM 100% COTTON OUTER + INNER / 100% POLYPROPYLENE MIDDLE LAYER

THE ADVANCED MASK INCLUDES COTTON NOSE AND CHIN PANELS FOR IMPROVED COMFORT AND WEARABILITY. THE 3 LAYER CONSTRUCTION LIMITS RESPIRATORY PARTICLE SPREAD.

COTTON NOSE AND CHIN PANELS FOR FIT

3 LAYER CONSTRUCTION / COTTON OUTER / POLYPROPYLENE MIDDLE / COTTON INNER

FINE DENIER WOVEN COTTON / CDC RECOMMENDED CONSTRUCTION

ONE SIZE

SOLD IN PACKS OF 5

PRODUCT SIZING: 7.2" X 7.2" / 18.27cm X 18.27cm