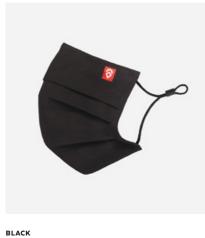

#### **ADVANCED MASK**

SKU / AHAM 100% COTTON OUTER + INNER / 100% POLYPROPYLENE MIDDLE LAYER

THE ADVANCED MASK INCLUDES COTTON NOSE AND CHIN PANELS FOR IMPROVED COMFORT AND WEARABILITY. THE 3 LAYER CONSTRUCTION LIMITS RESPIRATORY PARTICLE SPREAD.

COTTON NOSE AND CHIN PANELS FOR FIT

3 LAYER CONSTRUCTION / COTTON OUTER / POLYPROPYLENE MIDDLE / COTTON INNER

FINE DENIER WOVEN COTTON / CDC RECOMMENDED CONSTRUCTION

ONE SIZE

SOLD IN PACKS OF 5

PRODUCT SIZING: 7.2" X 7.2" / 18.27cm X 18.27cm