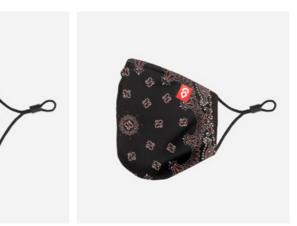

#### **ADVANCED MASK**

SKU / AHAM 100% COTTON OUTER + INNER / 100% POLYPROPYLENE MIDDLE LAYER

THE ADVANCED MASK INCLUDES COTTON NOSE AND CHIN PANELS FOR IMPROVED COMFORT AND WEARABILITY. THE 3 LAYER CONSTRUCTION LIMITS RESPIRATORY PARTICLE SPREAD.

COTTON NOSE AND CHIN PANELS FOR FIT

3 LAYER CONSTRUCTION / COTTON OUTER / POLYPROPYLENE MIDDLE / COTTON INNER

FINE DENIER WOVEN COTTON / CDC RECOMMENDED CONSTRUCTION

ONE SIZE

SOLD IN PACKS OF 5

PRODUCT SIZING: 7.2" X 7.2" / 18.27cm X 18.27cm