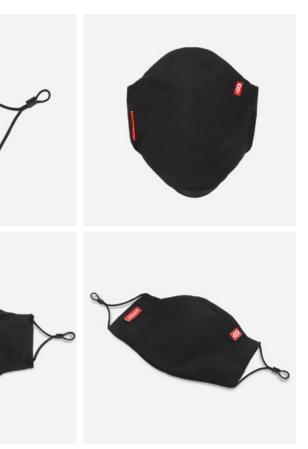

#### **ERGONOMIC MASK**

THE ERGONOMIC MASK IS LOW PROFILE AND FORM FITTING, IDEAL FOR SMALLER TO MID SIZE FACES OR SOMEONE WHO WANTS A SNUG FIT. THE 3 LAYER CONSTRUCTION ALONGSIDE A NOSE BRIDGE ADJUSTER AND ARTICULATED NOSE AND CHIN LIMITS RESPIRATORY PARTICLE SPREAD.

3 LAYER CONSTRUCTION / COTTON OUTER / POLYPROPYLENE MIDDLE / COTTON INNER FINE DENIER WOVEN COTTON / CDC RECOMMENDED CONSTRUCTION EASY ADJUSTMENT / ADJUSTABLE NOSE BRIDGE FOR SNUG FIT

ONE SIZE SOLD IN PACKS OF 5

PRODUCT SIZING: 5.5" X 7" / 14cm X 17.8cm