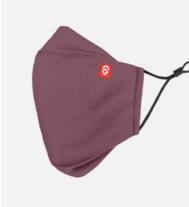

#### **ADVANCED MASK**

SKU / AHAM 100% COTTON OUTER + INNER / 100% POLYPROPYLENE MIDDLE LAYER

THE ADVANCED MASK INCLUDES COTTON NOSE AND CHIN PANELS FOR IMPROVED COMFORT AND WEARABILITY. THE 3 LAYER CONSTRUCTION LIMITS RESPIRATORY PARTICLE SPREAD.

COTTON NOSE AND CHIN PANELS FOR FIT

3 LAYER CONSTRUCTION / COTTON OUTER / POLYPROPYLENE MIDDLE / COTTON INNER

FINE DENIER WOVEN COTTON / CDC RECOMMENDED CONSTRUCTION

ONE SIZE

SOLD IN PACKS OF 5

PRODUCT SIZING: 7.2" X 7.2" / 18.27cm X 18.27cm