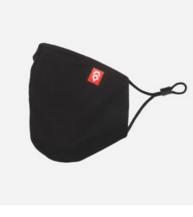

#### **BASIC MASK**

#### SKU / AHBM 100% COTTON OUTER + INNER / 100% POLYPROPYLENE MIDDLE LAYER

THE BASIC MASK IS VERSATILE, USING EXPANDING PLEATS COMBINED WITH A NOSE BRIDGE ADJUSTABLE WIRE TO PROVIDE MAXIMUM ADJUSTABILITY AND COMFORT FOR ALL FACE SIZES. BUILT WITH A 3 LAYER CONSTRUCTION, THIS MASK ACTS AS A SHIELD TO LIMIT HOW FAR RESPIRATORY PARTICLES CAN TRAVEL.

PLEATED DESIGN / EXPANDS TO FIT

3 LAYER CONSTRUCTION / COTTON OUTER / POLYPROPYLENE MIDDLE / COTTON INNER

FINE DENIER WOVEN COTTON / CDC RECOMMENDED CONSTRUCTION

EASY ADJUSTMENT / ADJUSTABLE NOSE BRIDGE FOR SNUG FIT

ONE SIZE SOLD IN PACKS OF 5

PRODUCT SIZING: 4.5" X 7.425" / 11.43cm X 18.90cm