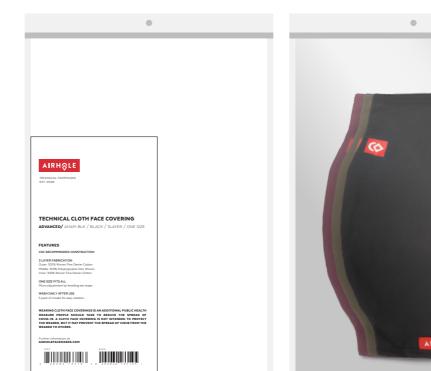

#### **ADVANCED MASK**

SKU / AHAM 100% COTTON OUTER + INNER / 100% POLYPROPYLENE MIDDLE LAYER

THE ADVANCED MASK INCLUDES COTTON NOSE AND CHIN PANELS FOR IMPROVED COMFORT AND WEARABILITY. THE 3 LAYER CONSTRUCTION LIMITS RESPIRATORY PARTICLE SPREAD.

COTTON NOSE AND CHIN PANELS FOR FIT

3 LAYER CONSTRUCTION / COTTON OUTER / POLYPROPYLENE MIDDLE / COTTON INNER

FINE DENIER WOVEN COTTON / CDC RECOMMENDED CONSTRUCTION

ONE SIZE

SOLD IN PACKS OF 5

PRODUCT SIZING: 7.2" X 7.2" / 18.27cm X 18.27cm

#### ADVANCED MASK PACKS