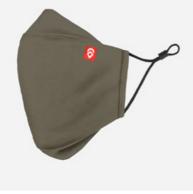

#### **ERGONOMIC MASK**

THE ERGONOMIC MASK IS LOW PROFILE AND FORM FITTING, IDEAL FOR SMALLER TO MID SIZE FACES OR SOMEONE WHO WANTS A SNUG FIT. THE 3 LAYER CONSTRUCTION ALONGSIDE A NOSE BRIDGE ADJUSTER AND ARTICULATED NOSE AND CHIN LIMITS RESPIRATORY PARTICLE SPREAD.

3 LAYER CONSTRUCTION / COTTON OUTER / POLYPROPYLENE MIDDLE / COTTON INNER FINE DENIER WOVEN COTTON / CDC RECOMMENDED CONSTRUCTION EASY ADJUSTMENT / ADJUSTABLE NOSE BRIDGE FOR SNUG FIT

ONE SIZE SOLD IN PACKS OF 5

PRODUCT SIZING: 5.5" X 7" / 14cm X 17.8cm