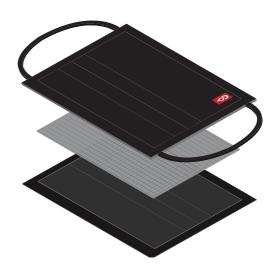

#### **BASIC MASK**

#### SKU / AHBM 100% COTTON OUTER + INNER / 100% POLYPROPYLENE MIDDLE LAYER

THE BASIC MASK IS VERSATILE, USING EXPANDING PLEATS COMBINED WITH A NOSE BRIDGE ADJUSTABLE WIRE TO PROVIDE MAXIMUM ADJUSTABILITY AND COMFORT FOR ALL FACE SIZES. BUILT WITH A 3 LAYER CONSTRUCTION, THIS MASK ACTS AS A SHIELD TO LIMIT HOW FAR RESPIRATORY PARTICLES CAN TRAVEL.

PLEATED DESIGN / EXPANDS TO FIT

3 LAYER CONSTRUCTION / COTTON OUTER / POLYPROPYLENE MIDDLE / COTTON INNER

FINE DENIER WOVEN COTTON / CDC RECOMMENDED CONSTRUCTION

EASY ADJUSTMENT / ADJUSTABLE NOSE BRIDGE FOR SNUG FIT

ONE SIZE SOLD IN PACKS OF 5

PRODUCT SIZING: 4.5" X 7.425" / 11.43cm X 18.90cm