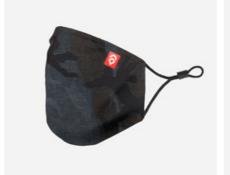

#### **ERGONOMIC MASK**

THE ERGONOMIC MASK IS LOW PROFILE AND FORM FITTING, IDEAL FOR SMALLER TO MID SIZE FACES OR SOMEONE WHO WANTS A SNUG FIT. THE 3 LAYER CONSTRUCTION ALONGSIDE A NOSE BRIDGE ADJUSTER AND ARTICULATED NOSE AND CHIN LIMITS RESPIRATORY PARTICLE SPREAD.

3 LAYER CONSTRUCTION / COTTON OUTER / POLYPROPYLENE MIDDLE / COTTON INNER FINE DENIER WOVEN COTTON / CDC RECOMMENDED CONSTRUCTION EASY ADJUSTMENT / ADJUSTABLE NOSE BRIDGE FOR SNUG FIT

ONE SIZE SOLD IN PACKS OF 5

PRODUCT SIZING: 5.5" X 7" / 14cm X 17.8cm