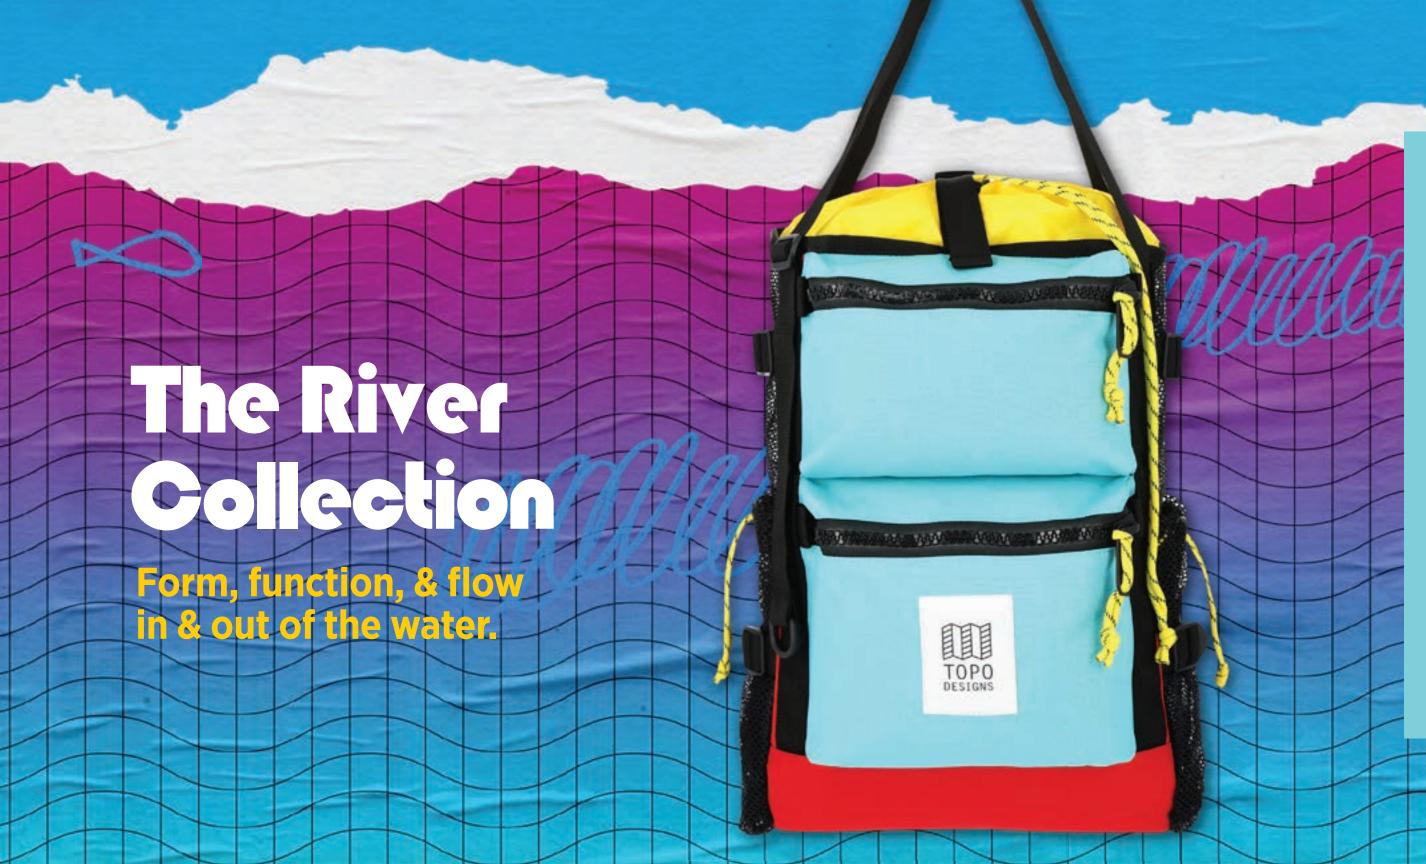

## The Rover Collection

Timeless utility. Original style.

TRAVEL-FRIENDLY

WEATHER RESISTANT

RECYCLED MATERIALS

### SS23 KEY STYLES

ĥ

**ROVER PACK MINI** 

TOPO

**ROVER PACK** 

USEN