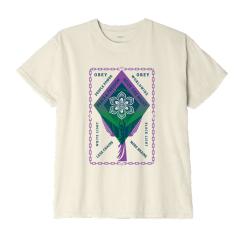

\$27.50 / \$55

D1 - ORGANIC VINTAGE TEE

# PEACE, HARMONY AND RESPECT

# 263502305

DESCRIPTION: ORGANIC LIGHTWEIGHT T-SHIRT

CONTENT: 100% ORGANIC COTTON

GINGER BISCUIT, SAGO

XS S M L XL







SAGO

**GINGER BISCUIT** 

# **OBEY LIFE IN RUINS**

# \$27.50 / \$55

### 263502306

DESCRIPTION: ORGANIC LIGHTWEIGHT T-SHIRT

CONTENT: 100% ORGANIC COTTON

SAGO, TURQUOISE TONIC

XS S M L XL







TURQUOISE TONIC

SAGO

\$27.50 / \$55

D1 - ORGANIC VINTAGE TEE

### OBEY PEACE POWER LOTUS

# 263502307

DESCRIPTION: ORGANIC LIGHTWEIGHT T-SHIRT

CONTENT: 100% ORGANIC COTTON

RABBITS PAW, OFF BLACK

XS S M L XL





OFF BLACK

RABBITS PAW

# OBEY ANGEL DIAMOND

# \$27.50 / \$55

### 263502308

DESCRIPTION: ORGANIC LIGHTWEIGHT T-SHIRT

CONTENT: 100% ORGANIC COTTON

SAGO, OFF BLACK

XS S M L XL







OFF BLACK

SAGO

D1 - ORGANIC VINTAGE TEE

### **OBEY MANDALA**

# 263502309

DESCRIPTION: ORGANIC LIGHTWEIGHT T-SHIRT CONTENT: 100% ORGANIC COTTON

TURQUOISE TONIC, SAGO

XS S M L XL



# \$27.50 / \$55





SAGO

TURQUOISE TONIC

# OBEY EYES OPEN BADGE

### ----

263502310

DESCRIPTION: ORGANIC LIGHTWEIGHT T-SHIRT

CONTENT: 100% ORGANIC COTTON

OFF BLACK, SAGO

XS S M L XL





\$27.50 / \$55



SAGO

OFF BLACK

D1 - ORGANIC VINTAGE TEE

### JUSTICE FLOWER

# 263502311

DESCRIPTION: ORGANIC LIGHTWEIGHT T-SHIRT CONTENT: 100% ORGANIC COTTON

TURQUOISE TONIC, GINGER BISCUIT

XS S M L XL



# \$27.50 / \$55





GINGER BISCUIT

TURQUOISE TONIC

# **ICON STICKER PACK 2**

### 100270001

DESCRIPTION: ASSORTED STICKERS FOR THE OBEY FIENDS. SPREAD IT!

ASSORTED

O/S



ASSORTED

D1 - ESSENTI