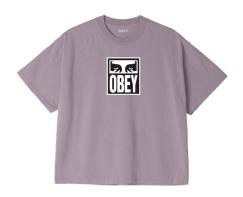

NTENT: 100% COTTON
GOOD GREY, IRISH CREAM

XS S M L XL

# \$26 / \$52



GOOD GREY



IRISH CREAM

OBEY CIRCUS BEARS

263782293

DESCRIPTION: CROPPED FITTED TEE

CONTENT: 100% COTTON

SEPIA, PINK CLAY

XS S M L XL



\$26 / \$52



PINK CLAY

SEPIA

D1 - CROPPED CHLOE FITTED TEE

# DINOSAUR VS BUTTERFLY

263782294

DESCRIPTION: CROPPED FITTED TEE

CONTENT: 100% COTTON

LILAC CHALK, IRISH CREAM

XS S M L XL







IRISH CREAM

LILAC CHALK

# OBEY WAVY DOG \$26 / \$52

### 263782295

DESCRIPTION: CROPPED FITTED TEE

CONTENT: 100% COTTON

IRISH CREAM, SEPIA

XS S M L XL





SEPIA

IRISH CREAM

D1 - CROPPED CHLOE FITTED TEE

### **OBEY EYES 2**

# \$26 / \$52

267622712

DESCRIPTION: HEAVYWEIGHT BOX FIT CROP T-SHIRT

CONTENT: 100% COTTON

LILAC CHALK, DIGITAL VIOLET, UNBLEACHED

XS S M L XL



LILAC CHALK



DIGITAL VIOLET



UNBLEACHED

D1 - CUSTOM CROP TEE

### **OBEY DINO TYPE**

# 267622241

DESCRIPTION: HEAVYWEIGHT BOX FIT CROP T-SHIRT

CONTENT: 100% COTTON

JADE, UNBLEACHED

XS S M L XL







UNBLEACHED

JADE

### **OBEY OSITOS**

267622289

DESCRIPTION: HEAVYWEIGHT BOX FIT CROP T-SHIRT

CONTENT: 100% COTTON

UNBLEACHED, LILAC CHALK

XS S M L XL



\$26 / \$52



LILAC CHALK

UNBLEACHED

D1 - CUSTOM CROP TEE

### **OBEY CLAY FROG**

267622290

DESCRIPTION: HEAVYWEIGHT BOX FIT CROP T-SHIRT

CONTENT: 100% COTTON

BOMBAY BROWN, UNBLEACHED

XS S M L XL

# \$26 / \$52







UNBLEACHED

**BOMBAY BROWN** 

OBEY CAT

\$26 / \$52

267622312

DESCRIPTION: HEAVYWEIGHT BOX FIT CROP T-SHIRT

CONTENT: 100% COTTON

DIGITAL VIOLET, JADE

XS S M L XL





JADE

DIGITAL VIOLET

D1 - CUS