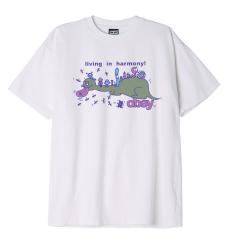

# LIVING IN HARMONY

166913201

DESCRIPTION: HEAVYWEIGHT BOX FIT T-SHIRT

CONTENT: 100% COTTON

WHITE, BOMBAY BROWN

XS S M L XL XXL

\$29 / \$58

BOMBAY BROWN