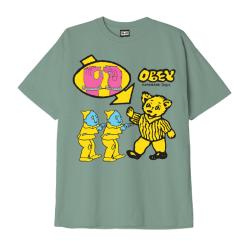

### WE CARE ALOT

# \$33 / \$66

# 167103324

DESCRIPTION: HEAVYWEIGHT LONG SLEEVE BOX FIT T-SHIRT

CONTENT: 100% COTTON

IRISH CREAM, DIGITAL VIOLET, BOMBAY BROWN

IRISH CREAM

DIGITAL VIOLET

BOMBAY BROWN