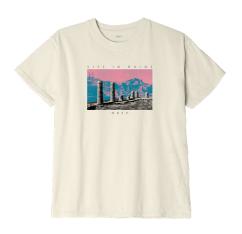

nd inspiration. This section isolates his work, from his classic graphic style to fine art renderings on garments. Each season, Shepard tackles new ideas and adds his special touch that makes OBEY what it is.

We hope you enjoy.

# OBEY EARTH DEFENSE

# 263502304

DESCRIPTION: ORGANIC LIGHTWEIGHT T-SHIRT

CONTENT: 100% ORGANIC COTTON

OFF BLACK, SAGO

XS S M L XL





\$27.50 / \$55



SAGO

OFF BLACK

\$27.50 / \$55

D1 - ORGANIC VINTAGE TEE

# PEACE, HARMONY AND RESPECT

# 263502305

DESCRIPTION: ORGANIC LIGHTWEIGHT T-SHIRT

CONTENT: 100% ORGANIC COTTON

GINGER BISCUIT, SAGO

XS S M L XL







SAGO

**GINGER BISCUIT** 

# **OBEY LIFE IN RUINS**

# \$27.50 / \$55

### 263502306

DESCRIPTION: ORGANIC LIGHTWEIGHT T-SHIRT

CONTENT: 100% ORGANIC COTTON

SAGO, TURQUOISE TONIC

XS S M L XL







TURQUOISE TONIC

SAGO

\$27.50 / \$55

D1 - ORGANIC VINTAGE TEE

### OBEY PEACE POWER LOTUS

# 263502307

DESCRIPTION: ORGANIC LIGHTWEIGHT T-SHIRT

CONTENT: 100% ORGANIC COTTON

RABBITS PAW, OFF BLACK

XS S M L XL





OFF BLACK

RABBITS PAW

# OBEY ANGEL DIAMOND

# \$27.50 / \$55

### 263502308

DESCRIPTION: ORGANIC LIGHTWEIGHT T-SHIRT

CONTENT: 100% ORGANIC COTTON

SAGO, OFF BLACK

XS S M L XL







OFF BLACK

SAGO

D1 - ORGANIC VINTAGE TEE

### **OBEY MANDALA**

# 263502309

DESCRIPTION: ORGANIC LIGHTWEIGHT T-SHIRT CONTENT: 100% ORGANIC COTTON

TURQUOISE TONIC, SAGO

XS S M L XL



# \$27.50 / \$55





SAGO

TURQUOISE TONIC

# OBEY EYES OPEN BADGE

### ----

263502310

DESCRIPTION: ORGANIC LIGHTWEIGHT T-SHIRT

CONTENT: 100% ORGANIC COTTON

OFF BLACK, SAGO

XS S M L XL





\$27.50