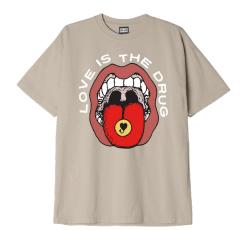

### LOVE IS THE DRUG

# 166913329

DESCRIPTION: HEAVYWEIGHT BOX FIT T-SHIRT

CONTENT: 100% COTTON

IRISH CREAM, OFF BLACK

IRISH CREAM

OFF BLACK