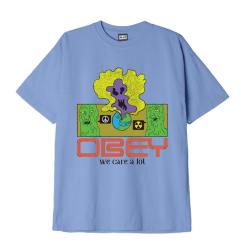

### WE CARE ALOT

# \$33 / \$66

# 167103324

DESCRIPTION: HEAVYWEIGHT LONG SLEEVE BOX FIT T-SHIRT

CONTENT: 100% COTTON

IRISH CREAM, DIGITAL VIOLET, BOMBAY BROWN

IRISH CREAM

DIGITAL VIOLET

BOMBAY BROWN