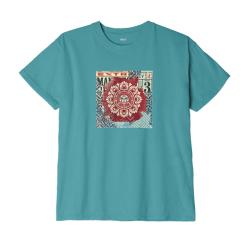

### **OBEY MANDALA**

# 263502309

DESCRIPTION: ORGANIC LIGHTWEIGHT T-SHIRT CONTENT: 100% ORGANIC COTTON

TURQUOISE TONIC, SAGO

XS S M L XL

# \$27.50 / \$55

SAGO

TURQUOISE TONIC