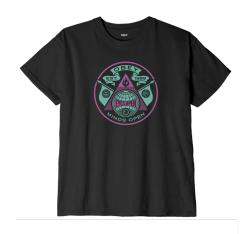

# OBEY EYES OPEN BADGE

### ----

263502310

DESCRIPTION: ORGANIC LIGHTWEIGHT T-SHIRT

CONTENT: 100% ORGANIC COTTON

OFF BLACK, SAGO

XS S M L XL

\$27.50 / \$55

SAGO

OFF BLACK

D1 - ORGANIC VINTAGE TEE