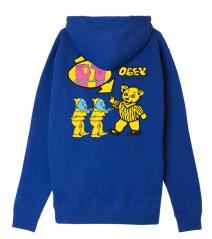

# OBEY CIRCUS BEARS

212322293

DESCRIPTION: BASIC PULLOVER HOOD
CONTENT: 70% COTTON 30% POLYESTER
DARK GREEN, LAVENDER

XS S M L XL

\$52.50 / \$105

DARK GREEN

LAVENDER