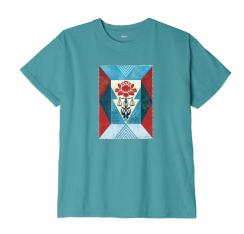

### JUSTICE FLOWER

# 263502311

DESCRIPTION: ORGANIC LIGHTWEIGHT T-SHIRT CONTENT: 100% ORGANIC COTTON

TURQUOISE TONIC, GINGER BISCUIT

XS S M L XL

# \$27.50 / \$55

GINGER BISCUIT

TURQUOISE TONIC