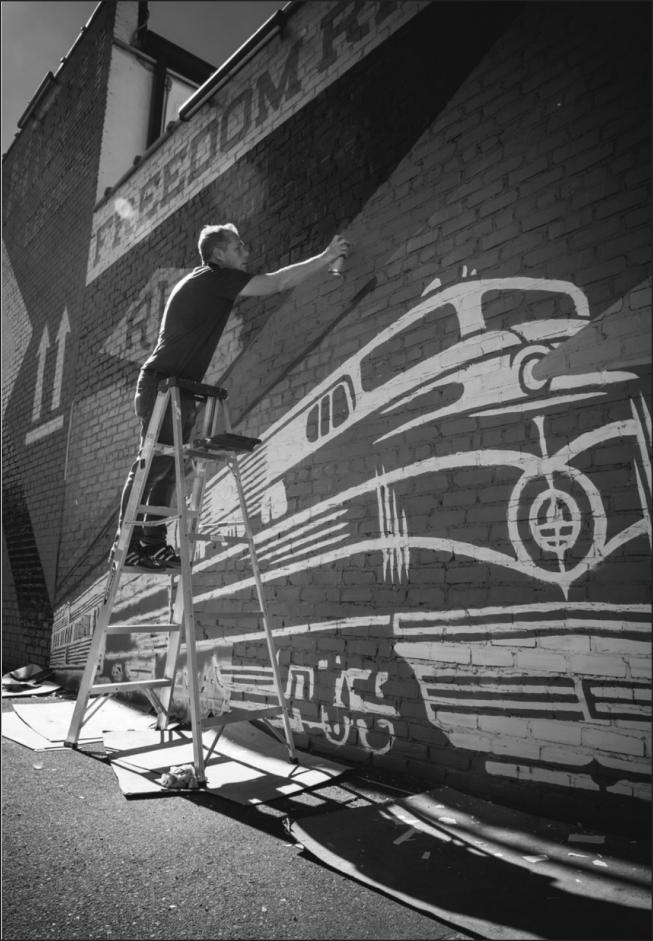

# SHEPARD FAIREY

ARTIST - ACTIVIST

Shepard Fairey, founder of OBEY and OBEY Clothing, was born in Charleston, South Carolina. He received his Bachelor of Fine Arts in Illustration at the Rhode Island School of Design in Providence, Rhode Island. In 1989 he created the "Andre the Giant has a Posse" sticker that transformed into the OBEY GIANT art campaign, with imagery that has changed the way people see art and the urban landscape. After 29 years, his work has evolved into an acclaimed body of art, which includes the 2008 "Hope" portrait of Barack Obama, found at the Smithsonian's National Portrait Gallery. The artist collaborated with Amplifier in 2017 to create the We The People series recognizable during the Women's Marches and othe rallies around the world in defense of national and global social justice issues.

Fairey's stickers, guerilla street art presence, and 85 plus public murals are recognizable worldwide. His works are in the permanent collections of the Museum of Modern Art (MoMA), the Victoria and Albert Museum, the Smithsonian's National Portrait Gallery, the Boston Institute of Contemporary Art, the San Francisco Museum of Modern Art, and many others.

Fairey's distinct and recognizable style is unique to him and to OBEY. His lifestyle is the catalyst for all the brand does and the center point of influence and inspiration. This section isolates his work, from his classic graphic style to fine art renderings on garments. Each season, Shepard tackles new ideas and adds his special touch that makes OBEY what it is.