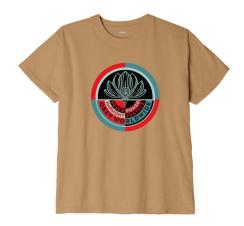

enjoy.

# OBEY EARTH DEFENSE

# 263502304

DESCRIPTION: ORGANIC LIGHTWEIGHT T-SHIRT

CONTENT: 100% ORGANIC COTTON

OFF BLACK, SAGO

XS S M L XL





\$27.50 / \$55



SAGO

OFF BLACK

\$27.50 / \$55

D1 - ORGANIC VINTAGE TEE

# PEACE, HARMONY AND RESPECT

# 263502305

DESCRIPTION: ORGANIC LIGHTWEIGHT T-SHIRT

CONTENT: 100% ORGANIC COTTON

GINGER BISCUIT, SAGO

XS S M L XL







SAGO

**GINGER BISCUIT** 

# **OBEY LIFE IN RUINS**

# \$27.50 / \$55

### 263502306

DESCRIPTION: ORGANIC LIGHTWEIGHT T-SHIRT

CONTENT: 100% ORGANIC COTTON

SAGO, TURQUOISE TONIC

XS S M L XL







TURQUOISE TONIC

SAGO

\$27.50 / \$55

D1 - ORGANIC VINTAGE TEE

### OBEY PEACE POWER LOTUS

# 263502307

DESCRIPTION: ORGANIC LIGHTWEIGHT T-SHIRT

CONTENT: 100% ORGANIC COTTON

RABBITS PAW, OFF BLACK

XS S M L XL





OFF BLACK

RABBITS PAW

# OBEY ANGEL DIAMOND

# \$27.50 / \$55

### 263502308

DESCRIPTION: ORGANIC LIGHTWEIGHT T-SHIRT

CONTENT: 100% ORGANIC COTTON

SAGO, OFF BLACK

XS S M L XL







OFF BLACK

SAGO

D1 - ORGANIC VINTAGE TEE

### **OBEY MANDALA**

# 263502309

DESCRIPTION: ORGANIC LIGHTWEIGHT T-SHIRT CONTENT: 100% ORGANIC COTTON

TURQUOISE TONIC, SAGO

XS S M L XL



# \$27.50 / \$55





SAGO

TURQUOISE TONIC

# OBEY EYES OPEN BADGE

### ----

263502310

DESCRIPTION: ORGANIC LIGHTWEIGHT T-SHIRT

CONTENT: 100% ORGANIC COTTON

OFF BLACK, SAGO

XS S M L XL





\$27.50 / \$55



SAGO

OFF BLACK

D1 - ORGANIC VINTAGE TEE

### JUSTICE FLOWER

# 263502311

DESCRIPTION: ORGANIC LIGHTWEIGHT T-SHIRT CONTENT: 100% ORGANIC COTTON

TURQUOISE TONIC, GINGER BISCUIT

XS S M L XL



# \$27.50 / \$5