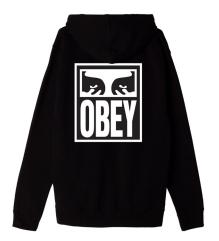

R LAVENDER, DARK GREEN

XS S M L XL



\$52.50 / \$105



DARK GREEN

LAVENDER

D1 - BASIC PULLOVER HOOD

### **OBEY CLAY FROG**

# 212322290

DESCRIPTION: BASIC PULLOVER HOOD
CONTENT: 70% COTTON 30% POLYESTER
SADDLE, SLATE BLUE

XS S M L XL

# \$52.50 / \$105







SLATE BLUE

SADDLE

OBEY TAG

\$47.50 / \$95

211741986

DESCRIPTION: BASIC CREW FLEECE

CONTENT: 80% COTTON 20% POLYESTER

SANDSTONE, BLACK, MINT

XS S M L XL



SANDSTONE



BLACK



MINT

D1 - BASIC CREW FLEECE

### **OBEY TOUGH LOVE**

### 211742301

DESCRIPTION: BASIC CREW FLEECE
CONTENT: 80% COTTON 20% POLYESTER

BLACK, SANDSTONE

XS S M L XL

# \$47.50 / \$95



BLACK



SANDSTONE

# **OBEY EYES**

# \$50 / \$100

### 211751874

DESCRIPTION: BASIC ZIP HOOD

CONTENT: 70% COTTON 30% POLYESTER

BLACK, NAVY

XS S M L XL







NAVY

BLACK

D1 - BASIC ZIP HOOD

### **OBEY HARDWARE**

# 211753302

DESCRIPTION: BASIC ZIP HOOD

CONTENT: 70% COTTON 30% POLYESTER

ROYAL, BLACK

XS S M L XL

# \$50 / \$100







BLACK

ROYAL