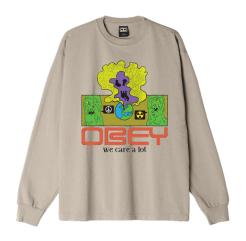

### WE CARE ALOT

# \$33 / \$66

# 167103324

DESCRIPTION: HEAVYWEIGHT LONG SLEEVE BOX FIT T-SHIRT

CONTENT: 100% COTTON

IRISH CREAM, DIGITAL VIOLET, BOMBAY BROWN

IRISH CREAM

DIGITAL VIOLET

BOMBAY BROWN