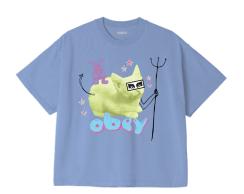

### 263452285

DESCRIPTION: PIGMENT DYED OVERSIZED BOX T-SHIRT

CONTENT: 100% COTTON

OFF BLACK, ITALIAN CLAY

XS S M L XL

ITALIAN CLAY

OFF BLACK

D1 - OBEY AWARENESS - PIGMENT CHOICE BOX TEE