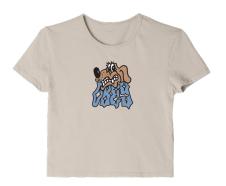

ENT: 100% COTTON

ITALIAN CLAY, LILAC CHALK, GOOD GREY

XS S M L XL



\$26 / \$52

ITALIAN CLAY



LILAC CHALK



GOOD GREY

D1 - CROPPED CHLOE FITTED TEE

### **OBEY WORM**

### 263782292

DESCRIPTION: CROPPED FITTED TEE
CONTENT: 100% COTTON
GOOD GREY, IRISH CREAM

XS S M L XL

# \$26 / \$52



GOOD GREY



IRISH CREAM

OBEY CIRCUS BEARS

263782293

DESCRIPTION: CROPPED FITTED TEE

CONTENT: 100% COTTON

SEPIA, PINK CLAY

XS S M L XL



\$26 / \$52



PINK CLAY

SEPIA

D1 - CROPPED CHLOE FITTED TEE

# DINOSAUR VS BUTTERFLY

263782294

DESCRIPTION: CROPPED FITTED TEE

CONTENT: 100% COTTON

LILAC CHALK, IRISH CREAM

XS S M L XL







IRISH CREAM

LILAC CHALK

# OBEY WAVY DOG \$26 / \$52

### 263782295

DESCRIPTION: CROPPED FITTED TEE

CONTENT: 100% COTTON

IRISH CREAM, SEPIA

XS S M L XL





SEPIA

IRISH CREAM

D1 - CROPPED CHLOE FITTED TEE

### **OBEY EYES 2**

# \$26 / \$52

267622712

DESCRIPTION: HEAVYWEIGHT BOX FIT CROP T-SHIRT

CONTENT: 100% COTTON

LILAC CHALK, DIGITAL VIOLET, UNBLEACHED

XS S M L XL



LILAC CHALK



DIGITAL VIOLET



UNBLEACHED

D1 - CUSTOM CROP TEE

### **OBEY DINO TYPE**

# 267622241

DESCRIPTION: HEAVYWEIGHT BOX FIT CROP T-SHIRT

CONTENT: 100% COTTON

JADE, UNBLEACHED

XS S M L XL







UNBLEACHED

JADE

### **OBEY OSITOS**

267622289

DESCRIPTION: HEAVYWEIGHT BOX FIT CROP T-SHIRT

CONTENT: 100% COTTON

UNBLEACHED, LILAC CHALK

XS S M L XL



\$26 / \$52



LILAC CHALK

UNBLEACHED

D1 - CUSTOM CROP TEE

### **OBEY CLAY FROG**

267622290

DESCRIPTION: HEAVYWEIGHT BOX FIT CROP T-SHIRT

CONTENT: 100% COTTON

BOMBAY BROWN, UNBLEACHED

XS S M L XL