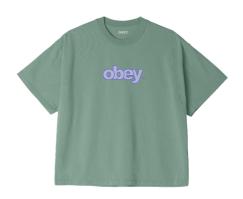

L XL



\$26 / \$52



PINK CLAY

SEPIA

D1 - CROPPED CHLOE FITTED TEE

# DINOSAUR VS BUTTERFLY

263782294

DESCRIPTION: CROPPED FITTED TEE

CONTENT: 100% COTTON

LILAC CHALK, IRISH CREAM

XS S M L XL







IRISH CREAM

LILAC CHALK

# OBEY WAVY DOG \$26 / \$52

### 263782295

DESCRIPTION: CROPPED FITTED TEE

CONTENT: 100% COTTON

IRISH CREAM, SEPIA

XS S M L XL





SEPIA

IRISH CREAM

D1 - CROPPED CHLOE FITTED TEE

### **OBEY EYES 2**

# \$26 / \$52

267622712

DESCRIPTION: HEAVYWEIGHT BOX FIT CROP T-SHIRT

CONTENT: 100% COTTON

LILAC CHALK, DIGITAL VIOLET, UNBLEACHED

XS S M L XL



LILAC CHALK



DIGITAL VIOLET



UNBLEACHED

D1 - CUSTOM CROP TEE

### **OBEY DINO TYPE**

# 267622241

DESCRIPTION: HEAVYWEIGHT BOX FIT CROP T-SHIRT

CONTENT: 100% COTTON

JADE, UNBLEACHED

XS S M L XL







UNBLEACHED

JADE

### **OBEY OSITOS**

267622289

DESCRIPTION: HEAVYWEIGHT BOX FIT CROP T-SHIRT

CONTENT: 100% COTTON

UNBLEACHED, LILAC CHALK

XS S M L XL



\$26 / \$52



LILAC CHALK

UNBLEACHED

D1 - CUSTOM CROP TEE

### **OBEY CLAY FROG**

267622290

DESCRIPTION: HEAVYWEIGHT BOX FIT CROP T-SHIRT

CONTENT: 100% COTTON

BOMBAY BROWN, UNBLEACHED

XS S M L XL

# \$26 / \$52







UNBLEACHED

**BOMBAY BROWN** 

OBEY CAT

\$26 / \$52

267622312

DESCRIPTION: HEAVYWEIGHT BOX FIT CROP T-SHIRT

CONTENT: 100% COTTON

DIGITAL VIOLET, JADE

XS S M L XL





JADE

DIGITAL VIOLET

D1 - CUSTOM CROP TEE

### **OBEY BLACK BAR**

# \$29 / \$58

### 166912615

DESCRIPTION: HEAVYWEIGHT BOX FIT T-SHIRT

CONTENT: 100% COTTON

OFF BLACK, IRISH CREAM, BOMBAY BROWN, JADE, LILAC CHALK

XS S M L XL XXL