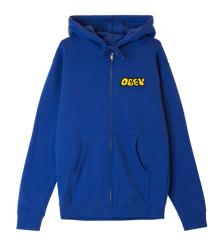

### **OBEY HARDWARE**

# 211753302

DESCRIPTION: BASIC ZIP HOOD

CONTENT: 70% COTTON 30% POLYESTER

ROYAL, BLACK

XS S M L XL

# \$50 / \$100

BLACK

ROYAL