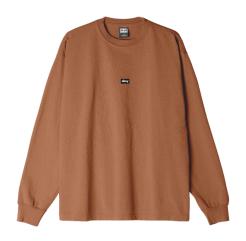

### 167102615

DESCRIPTION: HEAVYWEIGHT LONG SLEEVE BOX FIT T-SHIRT

CONTENT: 100% COTTON

BOMBAY BROWN, OFF BLACK, JADE, DIGITAL VIOLET, IRISH CREAM

XS S M L XL XXL

**BOMBAY BROWN** 

D1 - HEAVYWEIGHT LONG SLEEVE TEE

OFF BLACK

JADE

DIGITAL VIOLET

IRISH CREAM

### WE CARE ALOT