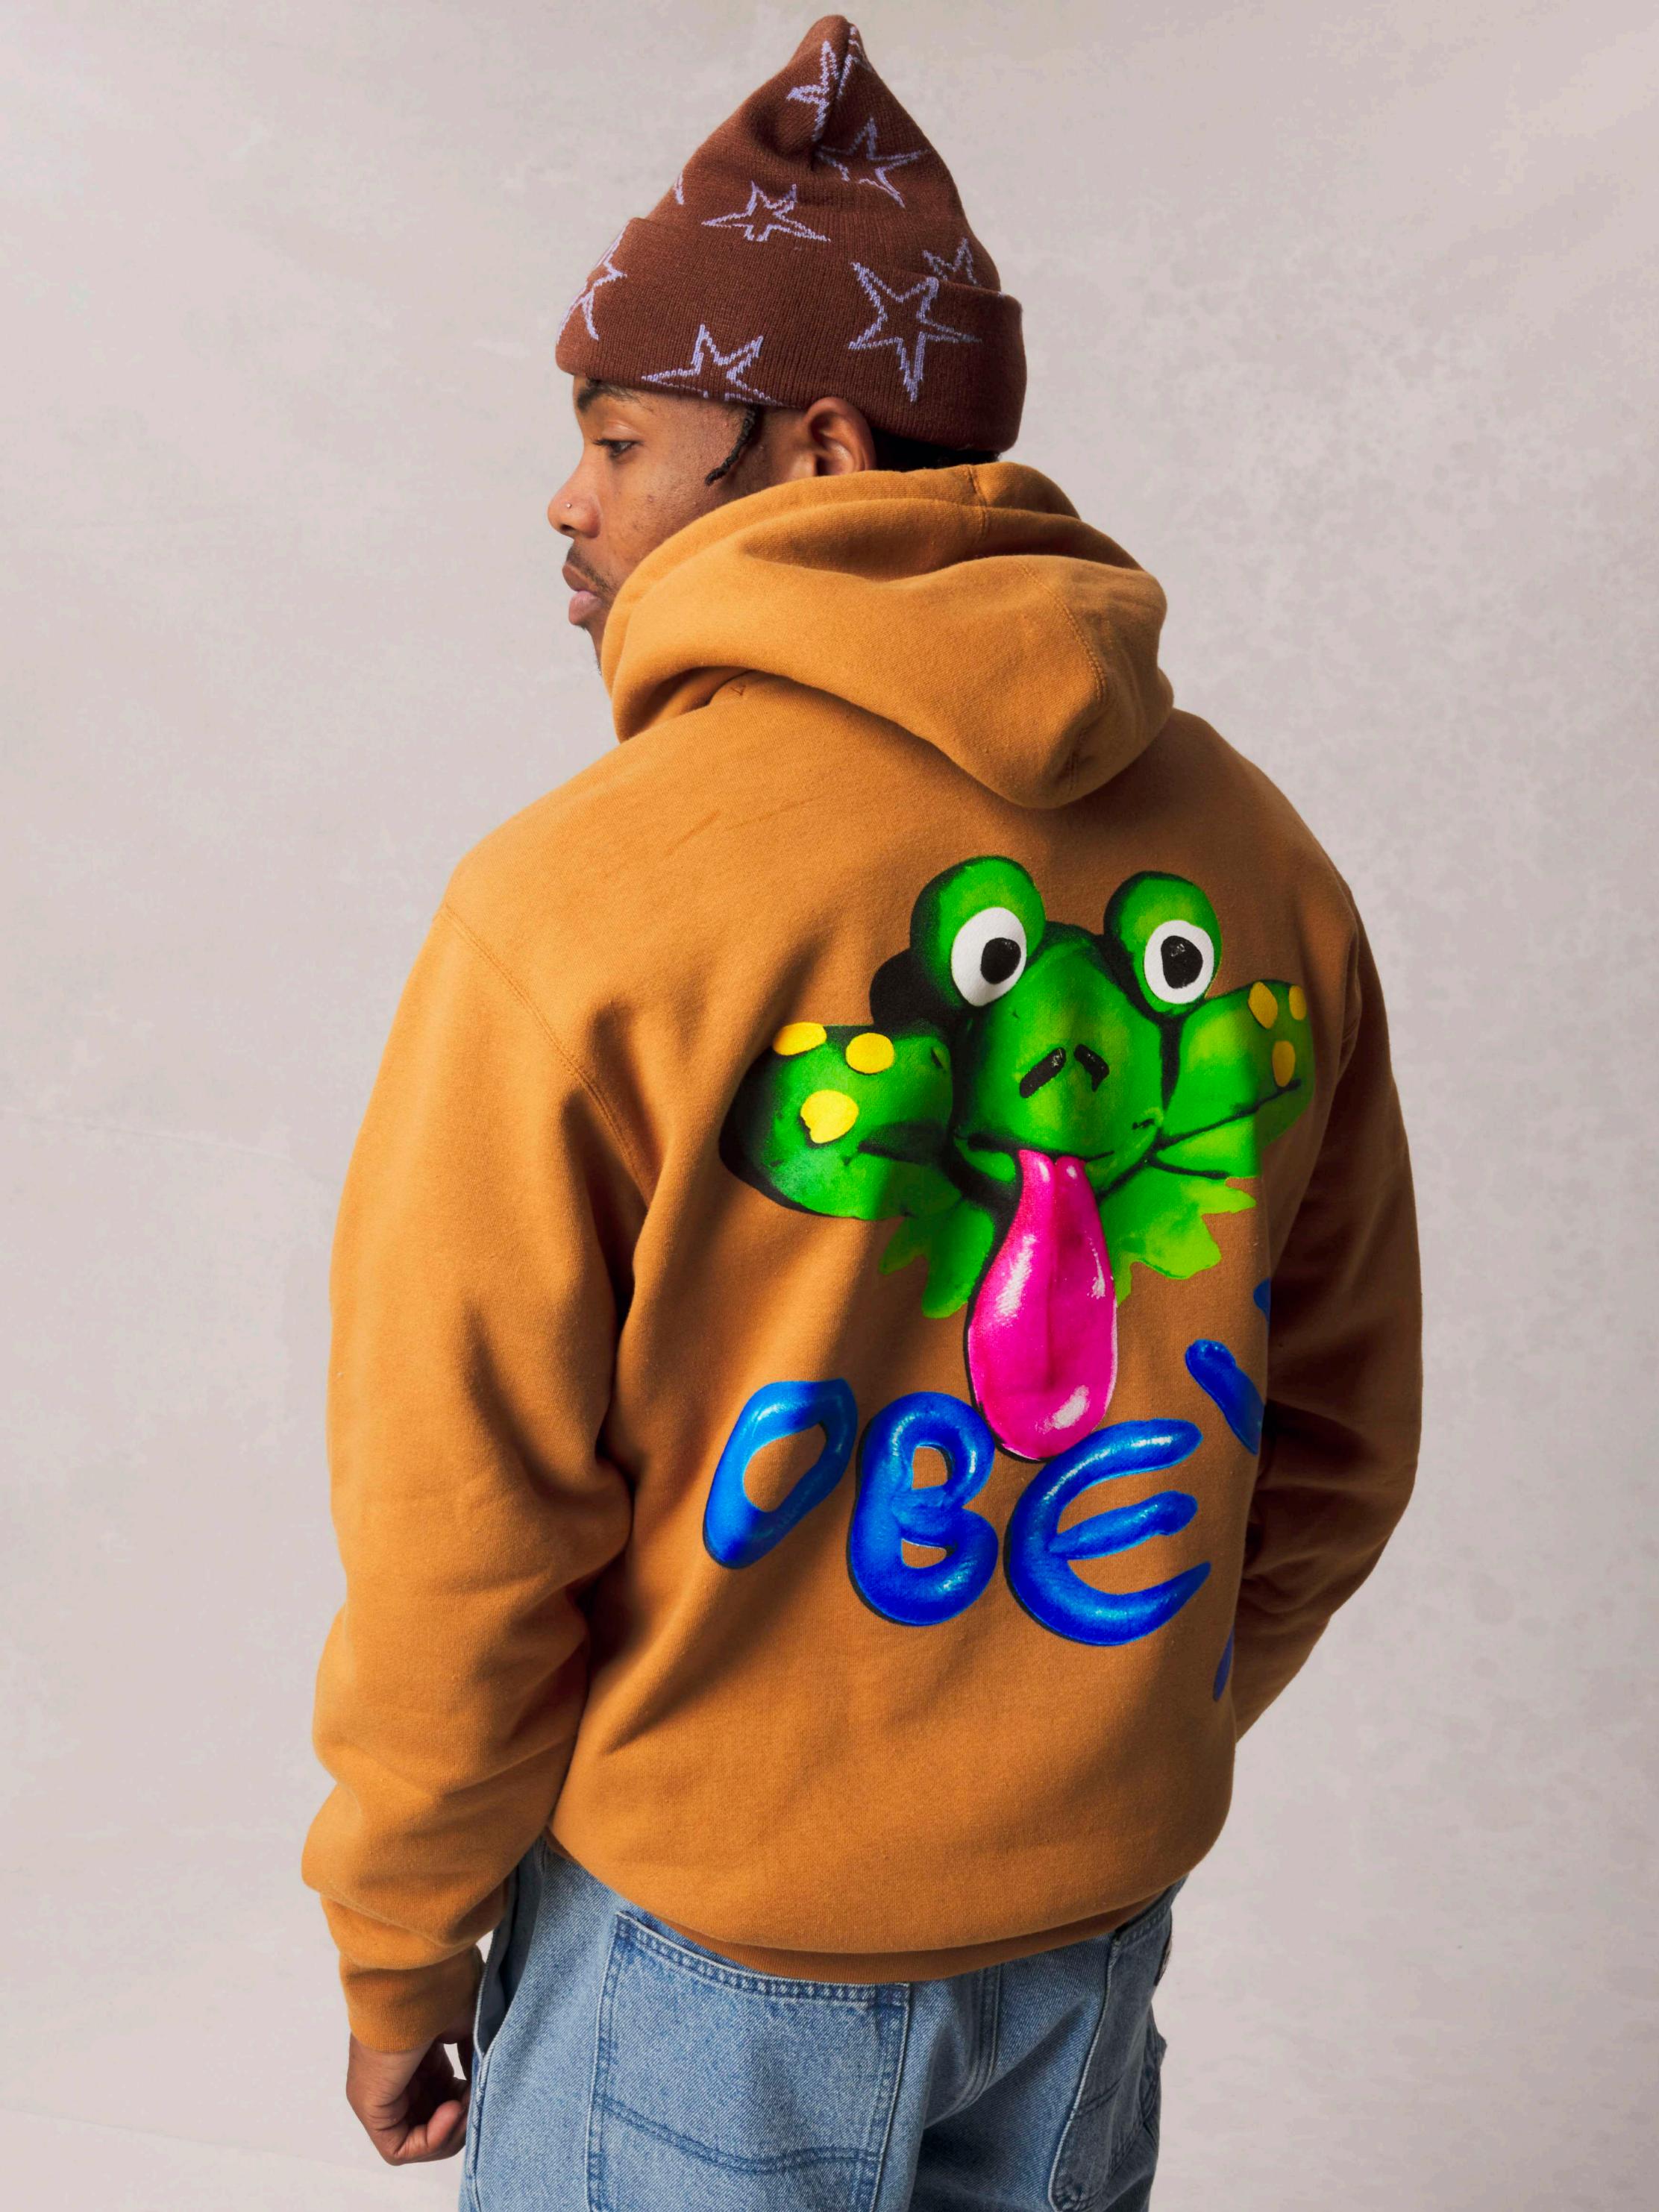

## 

HOLIDAY 2022 MEN'S COLLECTION THE OBEY CAMPAIGN CAN BE EXPLAINED AS AN EXPERIMENT IN PHENOMENOLOGY. THE FIRST AIM OF PHENOMENOLOGY IS TO REAWAKEN A SENSE OF WONDER ABOUT ONE'S ENVIRONMENT. THE OBEY CAMPAIGN ATTEMPTS TO STIMULATE CURIOSITY AND BRING PEOPLE TO QUESTION BOTH THE CAMPAIGN AND THEIR RELATIONSHIP WITH THEIR SURROUNDINGS. BECAUSE PEOPLE ARE NOT USED TO SEEING ADVERTISEMENTS OR PROPAGANDA FOR WHICH THE MOTIVE IS NOT OBVIOUS, FREQUENT AND NOVEL ENCOUNTERS WITH OBEY PROPAGANDA PROVOKE THOUGHT AND POSSIBLE FRUSTRATION, NEVERTHELESS REVITALIZING THE VIEWER'S PERCEPTION AND ATTENTION TO DETAIL. TO CATALYZE A THOUGHTFUL DIALOGUE DECONSTRUCTING THE PROCESS OF IMAGE ABSORPTION IS THE ULTIMATE GOAL. ALL IN THE NAME OF FUN AND OBSERVATION.