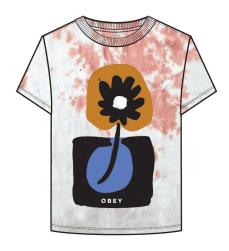

## **OBEY LOVERS**

# \$28 / \$56

# 263502065

DESCRIPTION: ORGANIC LIGHTWEIGHT CREWNECK T-SHIRT

CONTENT: 100% ORGANIC COTTON

PUTTY PINK, WHITE

XS S M L XL

WHITE

PUTTY PINK