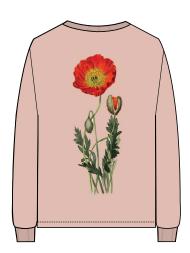

## **OBEY OP FLOWER**

\$30 / \$60

**PUTTY PINK** 

GINGER

# 267612049

DESCRIPTION: HEAVYWEIGHT RELAXED LONG SLEEVE T-SHIRT

CONTENT: 100% COTTON

PUTTY PINK, OFF BLACK, ORCHID

OFF BLACK

anous: