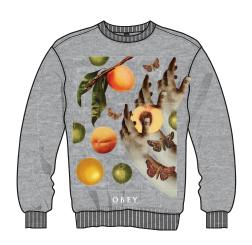

# OBEY BOUNTY CUBE

# 217542068

DESCRIPTION: BOX FIT RELAXED HOODIE

CONTENT: 80% COTTON 20% POLY

DEEP NAVY, BLACK, HUNTER GREEN, WHITE

XS S M L XL

# \$50 / \$100

DEEP NAVY

BLACK

HUNTER GREEN

WHITE