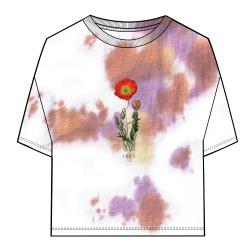

# **OBEY FLOWER RUBIES**

#### 263502072

DESCRIPTION: ORGANIC LIGHTWEIGHT T-SHIRT

CONTENT: 100% ORGANIC COTTON

OFF BLACK, DESERT SUN, WHITE

XS S M L XL

\$28 / \$56

OFF BLACK

DESERT SUN