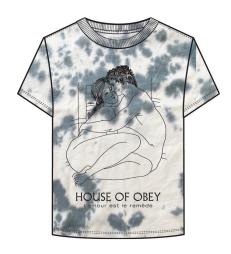

## **HOUSE OF OBEY 2**

\$28 / \$56

# 263502061

DESCRIPTION: ORGANIC LIGHTWEIGHT CREWNECK T-SHIRT

CONTENT: 100% ORGANIC COTTON

WHITE, OFF BLACK, COPPER COIN

WHITE

OFF BLACK

COPPER COIN