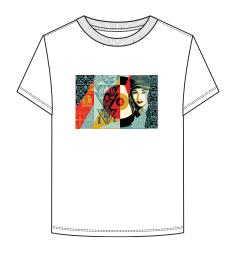

: ORGANIC LIGHTWEIGHT T-SHIRT

CONTENT: 100% ORGANIC COTTON

COPPER COIN, OFF BLACK, VINTAGE BLUE

XS S M L XL





\$28 / \$56

COPPER COIN



OFF BLACK



VINTAGE BLUE

D1 - ORGANIC VINTAGE TEE

# OBEY SAND DIEGO ICON

# 263502071

DESCRIPTION: ORGANIC LIGHTWEIGHT T-SHIRT CONTENT: 100% ORGANIC COTTON

SAGO, OFF BLACK, VINTAGE BLUE

XS S M L XL



# \$28 / \$56



SAGO



OFF BLACK



VINTAGE BLUE

# **OBEY FLOWER RUBIES**

#### 263502072

DESCRIPTION: ORGANIC LIGHTWEIGHT T-SHIRT

CONTENT: 100% ORGANIC COTTON

OFF BLACK, DESERT SUN, WHITE

XS S M L XL





\$28 / \$56

OFF BLACK



DESERT SUN



D1 - ORGANIC VINTAGE TEE

# OBEY RAISE THE LEVEL

# 263502021

DESCRIPTION: ORGANIC LIGHTWEIGHT T-SHIRT

CONTENT: 100% ORGANIC COTTON WHITE, OFF BLACK, VINTAGE BLUE

XS S M L XL



# \$28 / \$56



WHITE





VINTAGE BLUE

### **OBEY MILITANT PEACE 2**

\$31 / \$62

#### 267292073

DESCRIPTION: RECYCLED T-SHIRT MADE FROM RECYCLED YARNS

CONTENT: 58% RECYCLED COTTON 42% RECYCLED POLY

TEAL, BLACK, WHITE

XS S M L XL





TEAL



BLACK



WHITE

D1 - SUSTAINABLE TEES

## OBEY HIGH COST OF FREE SPEECH

\$31 / \$62

# 267292074

DESCRIPTION: RECYCLED T-SHIRT MADE FROM RECYCLED YARNS

CONTENT: 58% RECYCLED COTTON 42% RECYCLED POLY

WHITE, BLACK, RED





WHITE



BLACK



RED

# OBEY SAN DIEGO ICON 2

\$31 / \$62

#### 267292075

DESCRIPTION: RECYCLED T-SHIRT MADE FROM RECYCLED YARNS

CONTENT: 58% RECYCLED COTTON 42% RECYCLED POLY

RED, BLACK, CREAM

XS S M L XL





RED



BLACK



CREAM

D1 - SUSTAINABLE TEES

# OBEY NOIR WOMAN ALBUM COVER

\$31 / \$62

# 267292076

DESCRIPTION: RECYC