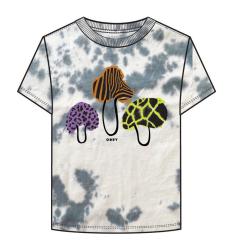

## MUSHROOM ANIMAL

# \$28 / \$56

# 263502063

DESCRIPTION: ORGANIC LIGHTWEIGHT CREWNECK T-SHIRT

CONTENT: 100% ORGANIC COTTON

OFF BLACK, COPPER COIN, WHITE

OFF BLACK

COPPER COIN

WHITE