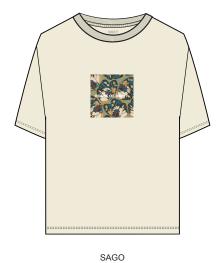

# OBEY SAND DIEGO ICON

# 263502071

DESCRIPTION: ORGANIC LIGHTWEIGHT T-SHIRT CONTENT: 100% ORGANIC COTTON

SAGO, OFF BLACK, VINTAGE BLUE

XS S M L XL

# \$28 / \$56

SAGO

OFF BLACK

VINTAGE BLUE