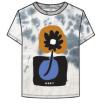

# OBEY ON THE RUN

# \$28 / \$56

# 263502067

DESCRIPTION: ORGANIC LIGHTWEIGHT CREWNECK T-SHIRT

CONTENT: 100% ORGANIC COTTON

VINTAGE BLUE, WHITE

XS S M L XL

WHITE

VINTAGE BLUE