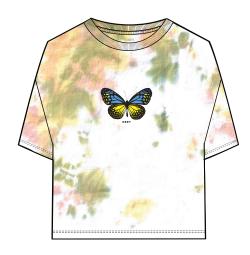

## THE WORLD IS YOURS

\$31 / \$62

# 267712045

DESCRIPTION: TIE DYE HEAVYWEIGHT BOX FIT CROP T-SHIRT

CONTENT: 100% COTTON

SPLIT PEATIE DYE, COPPER COIN TIE DYE

SPLIT PEA TIE DYE

COPPER COIN TIE DY

\$30 / \$60