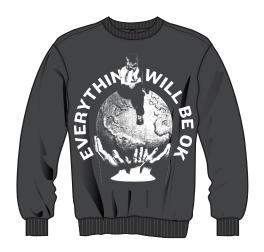

# EVERYTHING WILL BE OK

# 217532056

DESCRIPTION: BOX FIT RELAXED CREW CONTENT: 80% COTTON 20% POLY

BLACK, WHITE

XS S M L XL

# \$47.50 / \$95

BLACK

WHITE