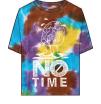

## **OBEY HUGGER**

# 263452054

DESCRIPTION: PIGMENT DYED OVERSIZED BOX T-SHIRT

CONTENT: 100% COTTON

OFF BLACK, PUTTY PINK, WHITE

OFF BLACK

PUTTY PINK

WHITE

NO TIME

\$24 / \$48