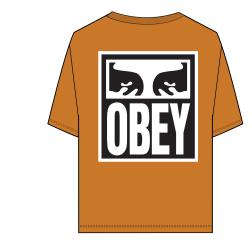

### **OBEY NOVEL 4**

## 263502017

DESCRIPTION: ORGANIC LIGHTWEIGHT T-SHIRT

CONTENT: 100% ORGANIC COTTON

OFF BLACK, COPPER COIN, SAGO

XS S M L XL

\$28 / \$56

OFF BLACK

COPPER COIN

SAGO

D1 - ORGANIC VINTAGE TEE