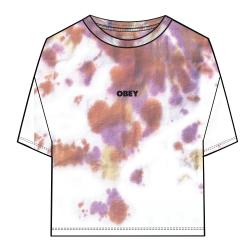

#### 267711944

DESCRIPTION: TIE DYE HEAVYWEIGHT BOX FIT CROP T-SHIRT

CONTENT: 100% COTTON

COPPER COIN TIE DYE, SPLIT PEA TIE DYE

XS S M L XL

SPLIT PEATIE DYE

COPPER COIN TIE DYE

D1 - TIE DYE CUSTOM CROP TEE