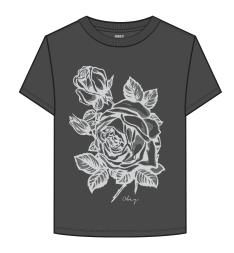

# **OBEY FLOWER RUBIES**

#### 263502072

DESCRIPTION: ORGANIC LIGHTWEIGHT T-SHIRT

CONTENT: 100% ORGANIC COTTON

OFF BLACK, DESERT SUN, WHITE

XS S M L XL

\$28 / \$56

OFF BLACK

DESERT SUN