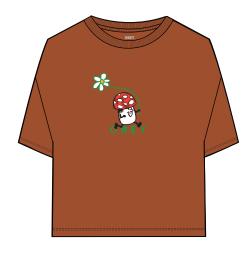

## MUSHROOM FLOWER

# 267622042

DESCRIPTION: HEAVYWEIGHT BOX FIT CROP T-SHIRT

CONTENT: 100% COTTON

GINGER, OFF BLACK, WHITE

**GINGER** 

OFF BLACK

WHITE

#### 267622043

DESCRIPTION: HEAVYWEIGHT BOX FIT CROP T-SHIRT

CONTENT: 100% COTTON

SAGO, PUTTY PINK, WHITE

XS S M L XL

SAGO

PUTTY PINK

WHITE

D1 - CUSTOM CROP TEE