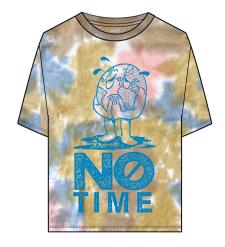

## **BUTTERFLY FLEE 2**

# 263492059

DESCRIPTION: TIE DYED OVERSIZED BOX T-SHIRT CONTENT: 100% COTTON

COPPER COIN BLOTCH, LIGHT TOFFEE BLOTCH

XS S M L XL

# \$31 / \$62

COPPER COIN BLOTCH

LIGHT TOFFEE BLOTCH

NO TIME

\$31 / \$62