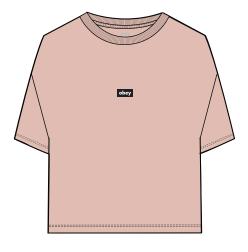

#### 267621986

DESCRIPTION: HEAVYWEIGHT BOX FIT CROP T-SHIRT

CONTENT: 100% COTTON

PUTTY PINK, GINGER, WHITE

XS S M L XL

PUTTY PINK

GINGER

WHITE

D1 - CUSTOM CROP TEE