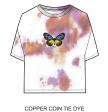

#### 267712043

DESCRIPTION: TIE DYE HEAVYWEIGHT BOX FIT CROP T-SHIRT

CONTENT: 100% COTTON

COPPER COIN TIE DYE, SPLIT PEA TIE DYE

XS S M L XL

SPLIT PEATIE DYE

COPPER COIN TIE DYE

D1 - TIE DYE CUSTOM CROP TEE