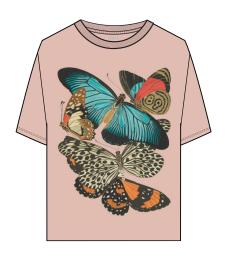

## **BUTTERFLY FLEE**

# 263452048

\$24 / \$48

DESCRIPTION: PIGMENT DYED OVERSIZED BOX T-SHIRT CONTENT: 100% COTTON

PUTTY PINK, OFF BLACK, SAGO

XS S M L XL

OFF BLACK

PUTTY PINK SAGO

D1 - CHOICE BOX TEE