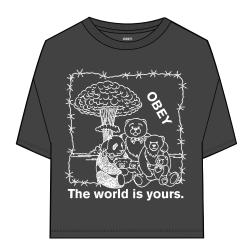

# THE WORLD IS YOURS

267622045

DESCRIPTION: HEAVYWEIGHT BOX FIT CROP T-SHIRT

CONTENT: 100% COTTON

OFF BLACK, ORCHID

XS S M L XL

\$24 / \$48

ORCHID

OFF BLACK

\$24 / \$48

D1 - CUSTOM CROP TEE