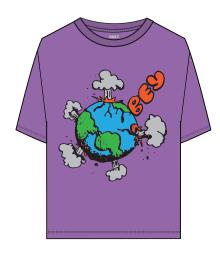

## WORLD EXPLOSION

\$24 / \$48

# 263452058

DESCRIPTION: PIGMENT DYED OVERSIZED BOX T-SHIRT

CONTENT: 100% COTTON

ORCHID, OFF BLACK

ORCHID

OFF BLACK