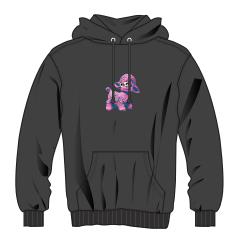

# **OBEY LAMB**

#### 217542046

DESCRIPTION: BOX FIT RELAXED HOODIE

CONTENT: 80% COTTON 20% POLY

BLACK, HUNTER GREEN, WHITE

XS S M L XL

\$50 / \$100

BLACK

HUNTER GREEN

WHITE

D1 - BOX FIT HOOD