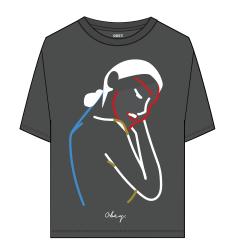

## **OBEY VAAS**

## 267612047

\$30 / \$60

DESCRIPTION: HEAVYWEIGHT RELAXED LONG SLEEVE T-SHIRT

CONTENT: 100% COTTON

WHITE, OFF BLACK

XS S M L XL

OFF BLACE

WHITE