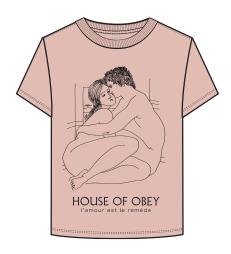

## **HOUSE OF OBEY 2**

\$28 / \$56

# 263502061

DESCRIPTION: ORGANIC LIGHTWEIGHT CREWNECK T-SHIRT

CONTENT: 100% ORGANIC COTTON

WHITE, OFF BLACK, COPPER COIN

WHITE

OFF BLACK

COPPER COIN