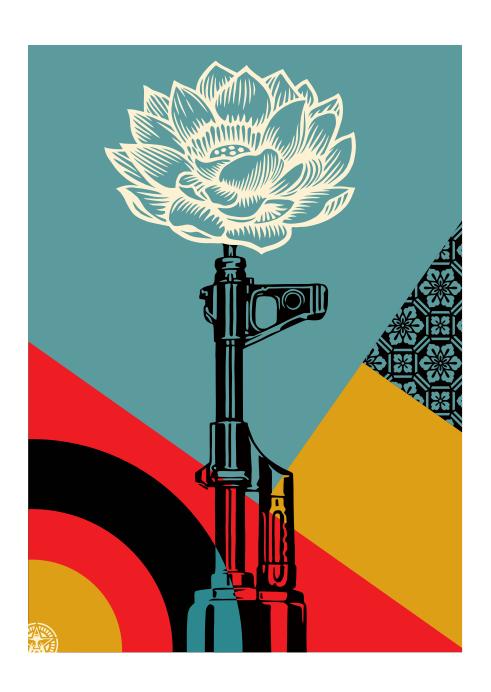

## **OBEY AK-47 LOTUS**

#### 263502077

DESCRIPTION: ORGANIC LIGHTWEIGHT T-SHIRT CONTENT: 100% ORGANIC COTTON

VINTAGE BLUE, COPPER COIN, WHITE

XS S M L XL

# \$28 / \$56

VINTAGE BLUE

COPPER COIN

WHITE