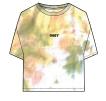

# 267712041

DESCRIPTION: TIE DYE HEAVYWEIGHT BOX FIT CROP T-SHIRT

CONTENT: 100% COTTON

SPLIT PEATIE DYE, COPPER COIN TIE DYE

SPLIT PEATIE DYE

COPPER COIN TIE DYE

#### 267712043

DESCRIPTION: TIE DYE HEAVYWEIGHT BOX FIT CROP T-SHIRT

CONTENT: 100% COTTON

COPPER COIN TIE DYE, SPLIT PEA TIE DYE

XS S M L XL

SPLIT PEATIE DYE

COPPER COIN TIE DYE

D1 - TIE DYE CUSTOM CROP TEE