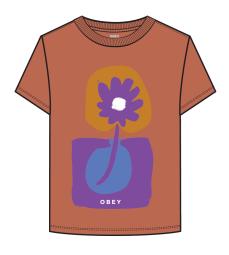

## **OBEY OP FLOWER**

#### 217542043

DESCRIPTION: BOX FIT RELAXED HOODIE
CONTENT: 80% COTTON 20% POLY

DEEP NAVY, GREY HEATHER, WHITE

XS S M L XL

# \$50 / \$100

DEEP NAVY

GREY HEATHER

WHITE