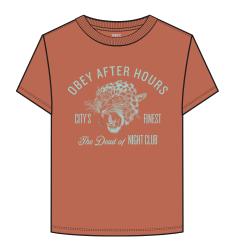

### **OBEY AFTER HOURS**

### 263502070

DESCRIPTION: ORGANIC LIGHTWEIGHT T-SHIRT

CONTENT: 100% ORGANIC COTTON

COPPER COIN, OFF BLACK, VINTAGE BLUE

XS S M L XL

\$28 / \$56

COPPER COIN

OFF BLACK

VINTAGE BLUE

D1 - ORGANIC VINTAGE TEE