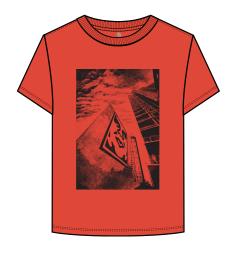

## **OBEY AK-47 LOTUS**

#### 263502077

DESCRIPTION: ORGANIC LIGHTWEIGHT T-SHIRT CONTENT: 100% ORGANIC COTTON

VINTAGE BLUE, COPPER COIN, WHITE

XS S M L XL

# \$28 / \$56

VINTAGE BLUE

COPPER COIN

WHITE