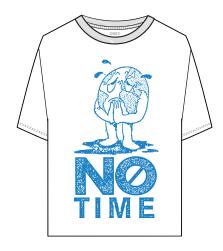

# 263452054

DESCRIPTION: PIGMENT DYED OVERSIZED BOX T-SHIRT

CONTENT: 100% COTTON

OFF BLACK, PUTTY PINK, WHITE

OFF BLACK

PUTTY PINK

WHITE

NO TIME

\$24 / \$48