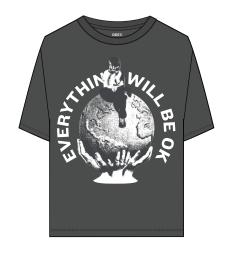

## **EVERYTHING WILL BE OK**

# 263452056

DESCRIPTION: PIGMENT DYED OVERSIZED BOX T-SHIRT

CONTENT: 100% COTTON

OFF BLACK, ORCHID

XS S M L XL

ORCHID

# EVERYTHING WILL BE OK

# 217532056

DESCRIPTION: BOX FIT RELAXED CREW CONTENT: 80% COTTON 20% POLY

BLACK, WHITE

XS S M L XL