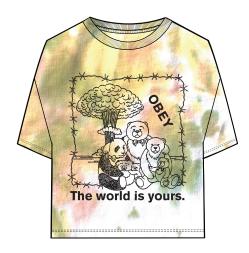

## THE WORLD IS YOURS

\$31 / \$62

# 267712045

DESCRIPTION: TIE DYE HEAVYWEIGHT BOX FIT CROP T-SHIRT

CONTENT: 100% COTTON

SPLIT PEATIE DYE, COPPER COIN TIE DYE

SPLIT PEA TIE DYE

COPPER COIN TIE DY

\$30 / \$60