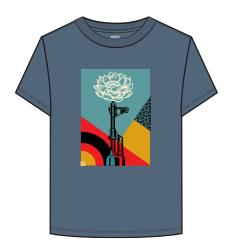

## **OBEY AK-47 LOTUS**

#### 263502077

DESCRIPTION: ORGANIC LIGHTWEIGHT T-SHIRT CONTENT: 100% ORGANIC COTTON

VINTAGE BLUE, COPPER COIN, WHITE

XS S M L XL

# \$28 / \$56

VINTAGE BLUE

COPPER COIN

WHITE