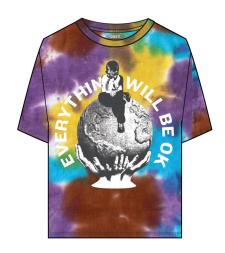

# EVERYTHING WILL BE OK

# 263492056

DESCRIPTION: TIE DYED OVERSIZED BOX T-SHIRT CONTENT: 100% COTTON

COPPER COIN BLOTCH, LIGHT TOFFEE BLOTCH

XS S M L XL

# \$31 / \$62

COPPER COIN BLOTCH

LIGHT TOFFEE BLOTCH