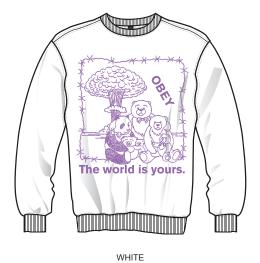

# THE WORLD IS YOURS

267622045

DESCRIPTION: HEAVYWEIGHT BOX FIT CROP T-SHIRT

CONTENT: 100% COTTON

OFF BLACK, ORCHID

XS S M L XL

\$24 / \$48

ORCHID

OFF BLACK

\$24 / \$48

D1 - CUSTOM CROP TEE