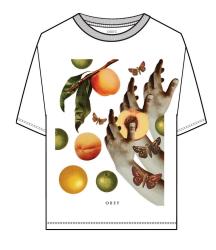

## 263502017

DESCRIPTION: ORGANIC LIGHTWEIGHT T-SHIRT

CONTENT: 100% ORGANIC COTTON

OFF BLACK, COPPER COIN, SAGO

XS S M L XL

\$28 / \$56

OFF BLACK

COPPER COIN

SAGO

D1 - ORGANIC VINTAGE TEE