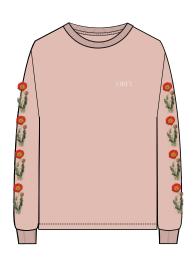

## **OBEY OP FLOWER**

\$30 / \$60

**PUTTY PINK** 

GINGER

# 267612049

DESCRIPTION: HEAVYWEIGHT RELAXED LONG SLEEVE T-SHIRT

CONTENT: 100% COTTON

PUTTY PINK, OFF BLACK, ORCHID

OFF BLACK

anous: