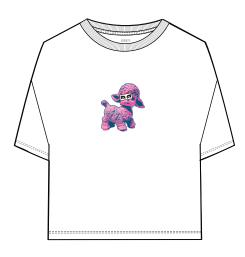

## **OBEY LAMB**

# 267622046

DESCRIPTION: HEAVYWEIGHT BOX FIT CROP T-SHIRT

CONTENT: 100% COTTON

WHITE, OFF BLACK, GINGER

WHITE

OFF BLACK

GINGER