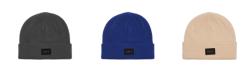

## CLASSIC FIT JERSEY KNIT BEANIE O/S

- OBEY LABEL ON CUFF
  100% ACRYLIC
  IMPORTED

BLACK

OLYMPIAN BLUE CLAY

MOONLIGHT MAUVE