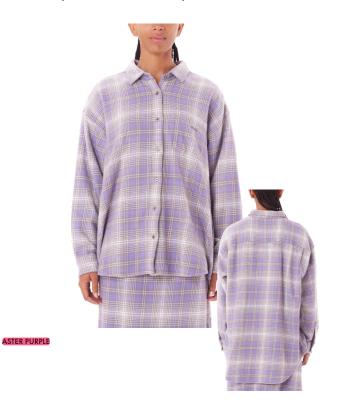

# 411550119 | BELMONT PLAID SKIRT | D1 - EARLIEST DELIVERY: JULY 15TH

ASTER PURPLE