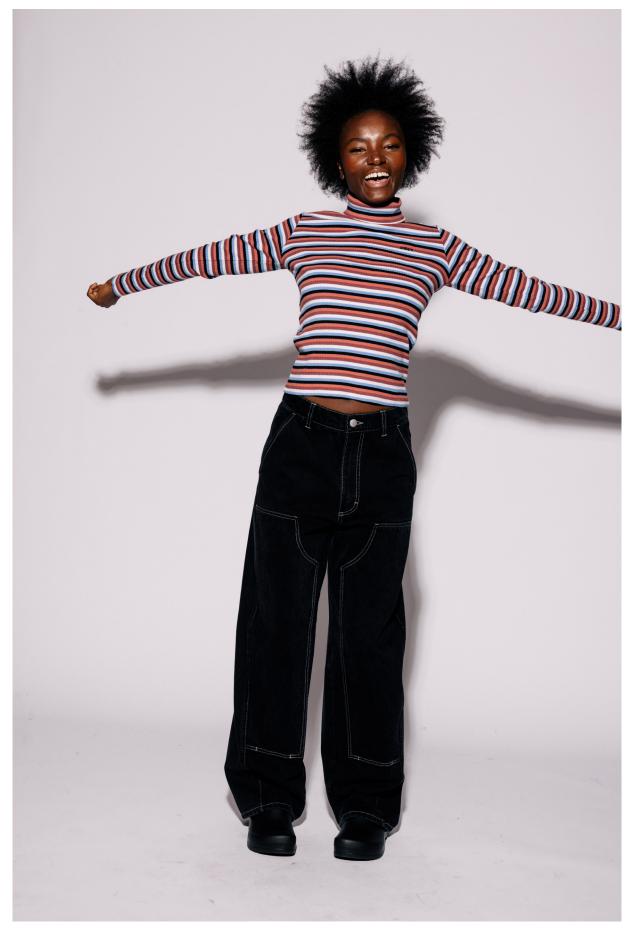

# 242010050 | SEARCH CARGO DENIM | D2 - EARLIEST DELIVERY: AUGUST 15TH

STONE WASH INGIDO

# SEARCH CARGO DENIM 24 25 26 27 28 29 30 31 32

- DENIM FABRICATION
  SHANK BUTTON CLOSURE WITH ZIPPER FLY
  HALF BACK ELASTIC WAIST
  SLASH FRONT POCKETS
  PATCH BACK POCKETS
  CARGO SIDE POCKETS
  OBEY EYES LABELING AT CARGO POCKET
  100% COTTON
  13.5 OZ
  IMPORTED
  BAGGY FIT
  20" LEG OPENING