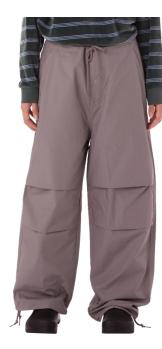

#### 242020102 | MINA PARACHUTE PANT | D1 - EARLIEST DELIVERY: JULY 15TH

GREY SKY

#### MINA PARACHUTE PANT 24 25 26 27 28 29 30 31 32

- COTTON POPLIN FABRICATION
- PLASTIC BUTTON CLOSURE WITH ZIPPER FLY
- . DRAWCORD WITH STOPPERS TOGGLES
- HALF BACK ELASTIC WAIST SLASH FRONT POCKETS . •
- BACK PATCH POCKETS WITH FLAPS
- BACK PAICH POCKETS
  PLEATS AT KNEE
  DRAWCORD AT LEGS
  100% COTTON
  5 OZ
  IMPORTED