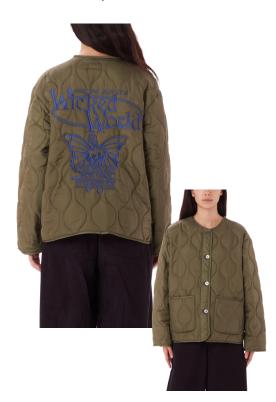

# 221800421 | EDEN LINER JACKET | D1 - EARLIEST DELIVERY: JULY 15TH

LIGHT ARMY

BLOUSON TWILL ZIP JACKET XS S M L XL

- FRONT METAL ZIPPER CLOSURE
- FRONT WELT POCKETS ELASTICATED SLEEVE CUFFS
- ELASTICATED WAISTBAND
   ART EMBROIDERY AT CENTER BACK
- OBEY SIDE SEAM FLAG LABEL
- 100% COTTONIMPORTED
- REGULAR FIT

SILVER GREY

RIPSTOP INSULATED LINER JACKET XS S M L XL

- FULL BUTTON FRONT CLOSUREFRONT PATCH POCKETS
- SELF BINDING ALONG EDGES OF LINER
- ONION QUILTING STITCH DETAIL
   ART EMBROIDERY AT CENTER BACK
   OBEY SIDE SEAM FLAG LABEL
- 55% NYLON 45% POLYESTER
- 100% POLYESTER INSULATION
- IMPORTED
- RELAXED FIT