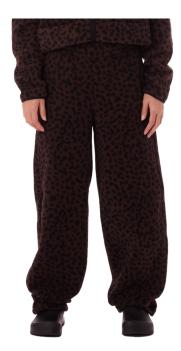

# 242020112 | LEAH BAGGY 2 TONE CORD PANT | D2 - EARLIEST DELIVERY: AUGUST 15TH

LEAH BAGGY PANT 24 25 26 27 28 29 30 31 32

LEAH BAGGY PANT 24 25 26 27 28 29 30 31 32 TWILL FABRICATION PLEATED FRONT

HALF ELASTIC BACK

100% COTTONIMPORTED BAGGY FIT • 18.5" LEG

JAVA BROWN

• • •

PLASTIC BUTTON CLOSURE WITH ZIPPER FLY DOUBLE WELTS BACK POCKET WITH BUTTONS

OBEY LABEL ABOVE BACK POCKET

- CORDUROY FABRICATIONSHANK BUTTON CLOSURE WITH ZIPPER FLY
- **5 POCKET STYLING**
- OBEY EYES LABE
   100% COTTON
   9.5 OZ OBEY EYES LABELING AT BACK POCKET

- IMPORTED
- BAGGY FIT
   19" LEG OPENING

WINE MULTI

17