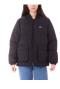

#### INSULATED BOMBER JACKET XS S M L XL

- FRONT METAL ZIPPER CLOSURE
- FRONT WELTED FLAP POCKETS
- TWO GAUGE RIBBING AT CUFFS AND WAISTBAND
   ONE GAUGE RIBBING AT STANDING COLLAR
   DIAMOND QUILTED ON BODY AND SLEEVE
- OBEY LOGO EMBROIDERY AT CHEST
- 70% POLYESTER 30% NYLON
  100% POLYESTER INSULATION
- IMPORTED
- LOOSE FIT

DEEP PURPLE

QUILTED PUFFER JACKET XS S M L XL

- FRONT ZIPPER CLOSURE
   FRONT FLAP PATCH POCKETS WITH SNAP CLOSURE

- ELASTICATED SLEEVE OPENINGS
- RIB AT STANDING COLLAR
   INSULATED BODY WITH HORIZONTAL QUILTING
   OBEY LOGO PRINT AT CHEST
- 100% POLYESTER
- . 100% POLYESTER INSULATION
- IMPORTED
   REGULAR FIT