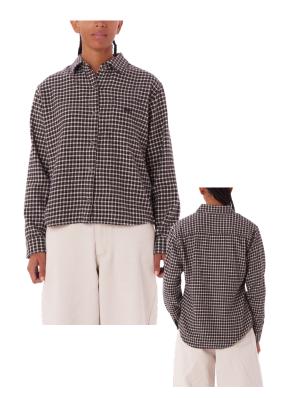

#### 281200136 | BELMONT PLAID SHIRT | D1 - EARLIEST DELIVERY: JULY 15TH

#### 281200133 | JONES SHIRT | D1 - EARLIEST DELIVERY: JULY 15TH

SHADOW PLAID FLANNEL SHIRT XS S M L XL

- FULL BUTTON FRONT CLOSURE
- SINGLE CHEST POCKET
- SINGLE BUTTON CLOSURE AT CUFFS
   OBEY LOGO EMBROIDERY AT POCKET
   100% COTTON
- IMPORTED FAIR TRADE
   RELAXED FIT