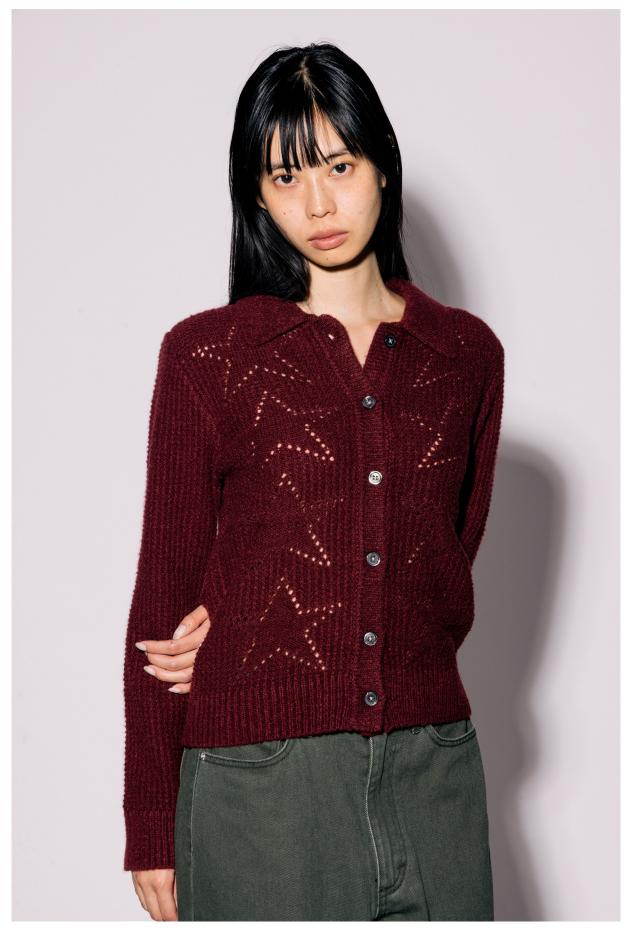

#### 221800420 | DARLA OVERSIZED TRUCKER | D1 - EARLIEST DELIVERY: JULY 15TH

WINE

#### OVERSIZED TRUCKER JACKET XS S M L XL

- FULL BUTTON FRONT CLOSURE
- FRONT CHEST POCKETS AND BOTTOM SIDE WELT POCKETS
- FELLED SEAMS AT BODY AND SLEEVE
   STRAIGHT WAISTBAND WITH ADJUSTABLE TABS AT BACK
   OBEY LOGO EMBROIDERY AT CHEST
- 100% COTTON
  IMPORTED
  OVERSIZED FIT