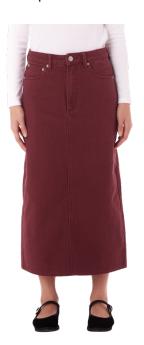

# 411550117 | DARLA LONG SKIRT | D1 - EARLIEST DELIVERY: JULY 15TH

WINE

LONG DENIM SKIRT 24 25 26 27 28 29 30 31 32

- FRONT FLY ZIPFRONT SHANK BUTTON WAIST CLOSURE
- **5 POCKET STYLING**
- BACK SPLITVENT
   OBEY LOGO EMBROIDERY AT COIN POCKET
   100% COTTON
   MPORTED

- REGULAR FIT