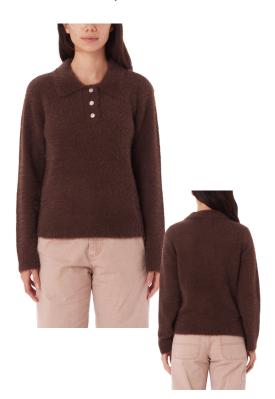

#### 221800420 | DARLA OVERSIZED TRUCKER | D1 - EARLIEST DELIVERY: JULY 15TH

WINE

#### OVERSIZED TRUCKER JACKET XS S M L XL

- FULL BUTTON FRONT CLOSURE
- FRONT CHEST POCKETS AND BOTTOM SIDE WELT POCKETS
- FELLED SEAMS AT BODY AND SLEEVE
   STRAIGHT WAISTBAND WITH ADJUSTABLE TABS AT BACK
   OBEY LOGO EMBROIDERY AT CHEST
- 100% COTTON
  IMPORTED
  OVERSIZED FIT