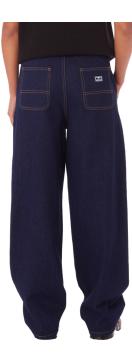

#### 221800420 | DARLA OVERSIZED TRUCKER | D1 - EARLIEST DELIVERY: JULY 15TH

WINE

#### OVERSIZED TRUCKER JACKET XS S M L XL

- FULL BUTTON FRONT CLOSURE
- FRONT CHEST POCKETS AND BOTTOM SIDE WELT POCKETS
- FELLED SEAMS AT BODY AND SLEEVE
   STRAIGHT WAISTBAND WITH ADJUSTABLE TABS AT BACK
   OBEY LOGO EMBROIDERY AT CHEST
- 100% COTTON
  IMPORTED
  OVERSIZED FIT