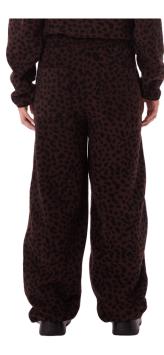

# 242020112 | LEAH BAGGY 2 TONE CORD PANT | D2 - EARLIEST DELIVERY: AUGUST 15TH

LEAH BAGGY PANT 24 25 26 27 28 29 30 31 32

LEAH BAGGY PANT 24 25 26 27 28 29 30 31 32 TWILL FABRICATION PLEATED FRONT

HALF ELASTIC BACK

100% COTTONIMPORTED BAGGY FIT • 18.5" LEG

JAVA BROWN

• • •

PLASTIC BUTTON CLOSURE WITH ZIPPER FLY DOUBLE WELTS BACK POCKET WITH BUTTONS

OBEY LABEL ABOVE BACK POCKET

- CORDUROY FABRICATIONSHANK BUTTON CLOSURE WITH ZIPPER FLY
- **5 POCKET STYLING**
- OBEY EYES LABE
   100% COTTON
   9.5 OZ OBEY EYES LABELING AT BACK POCKET

- IMPORTED
- BAGGY FIT
   19" LEG OPENING

WINE MULTI

17