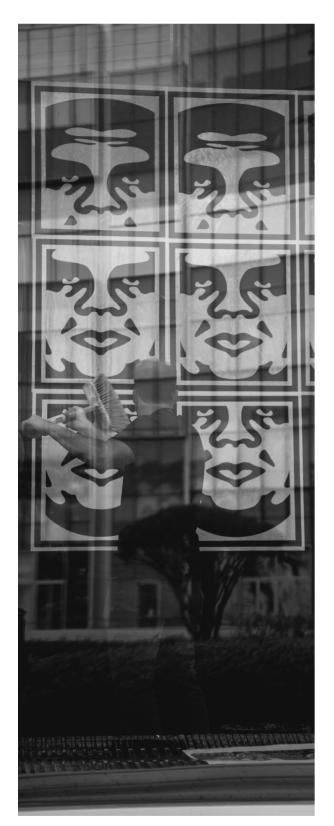

WOMENS FALL/HOLIDAY 2024

THE OBEY CAMPAIGN CAN BE EXPLAINED AS AN EXPERIMENT IN PHENOMENOLOGY. THE FIRST AIM OF PHENOMENOLOGY IS TO REAWAKEN A SENSE OF WONDER ABOUT ONE'S ENVIRONMENT. THE OBEY CAMPAIGN ATTEMPTS TO STIMULATE CURIOSITY AND BRING PEOPLE TO QUESTION BOTH THE CAMPAIGN AND THEIR RELATIONSHIP WITH THEIR SURROUNDINGS. BECAUSE PEOPLE ARE NOT USED TO SEEING ADVERTISEMENTS OR PROPAGANDA FOR WHICH THE MOTIVE IS NOT OBVIOUS, FREQUENT AND NOVEL ENCOUNTERS WITH OBEY PROPAGANDA PROVOKE THOUGHT AND POSSIBLE FRUSTRATION, NEVERTHELESS REVITALIZING THE VIEWER'S PERCEPTION AND ATTENTION TO DETAIL. TO CATALYZE A THOUGHTFUL DIALOGUE DECONSTRUCTING THE PROCESS OF IMAGE ABSORPTION IS THE ULTIMATE GOAL. ALL IN THE NAME OF FUN AND OBSERVATION.

THE MEDIUM IS THE MESSAGE.