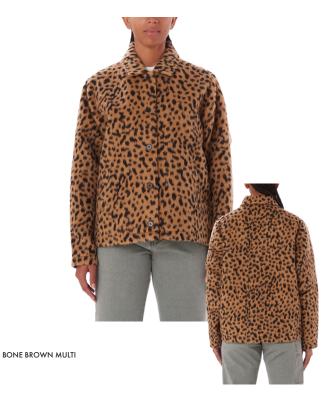

### 221800430 | DOTTIE JACKET | D3 - EARLIEST DELIVERY: OCTOBER 15TH

221800429 | FIELDS JACQUARD SHERPA JACKET | D3 - EARLIEST DELIVERY: OCTOBER 15TH

UNBLEACHED MULTI

SHAGGY JACQUARD WOOL BLEND JACKET XS S M L XL

- FULL BUTTON FRONT CLOSURE
- FRONT SIDE WELT POCKETS
- SPREAD COLLAR

- STREAD COLLAR
   INTERIOR WELT POCKET
   OBEY SIDE SEAM FLAG LABEL
   90% POLYESTER 10% WOOL
   LINING: 50% POLYESTER 50% VISCOSE LINING
   IMPORTED
   DELAND CO
- RELAXED FIT