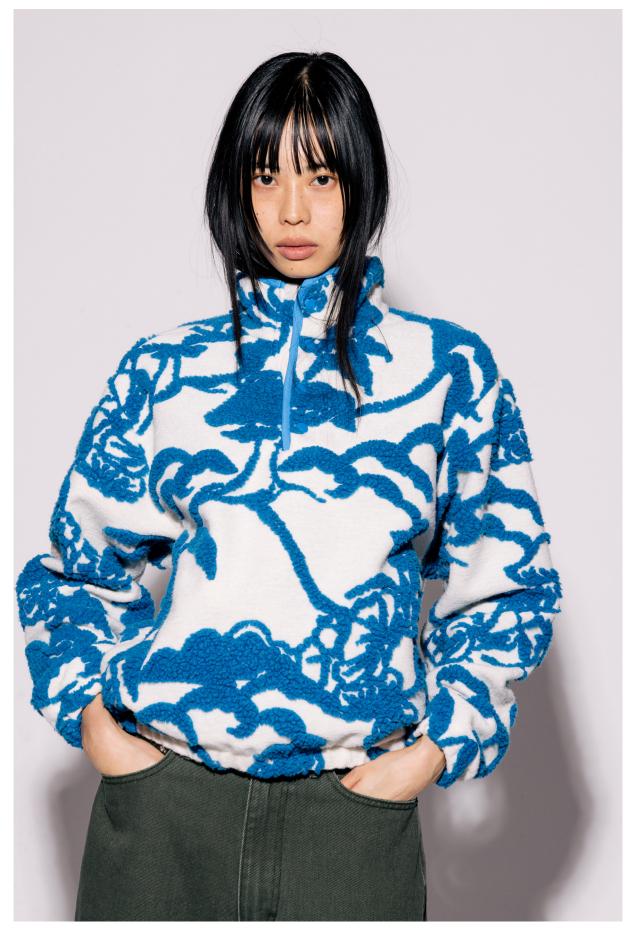

#### 221800427 | SCENIC MOCK NECK PULLOVER | D2 - EARLIEST DELIVERY: AUGUST 15TH

CREAM MULTI

POLAR FLEECE HOOD PULLOVER XS S M L XL

- ROUND DRAWCORD
- FRONT PATCH POCKET
- ELASTICATED AT CUFFS AND WAISTBAND
   EMBROIDERED GRAPHIC AT CHEST
   100% POLYESTER
- IMPORTED
- LOOSE FIT