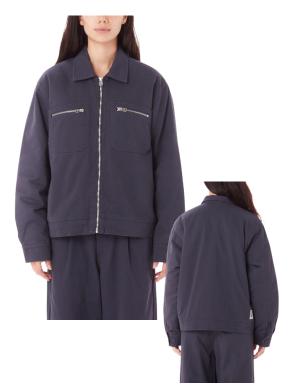

# 221800423 | RUTH ZIP WORK JACKET | D2 - EARLIEST DELIVERY: AUGUST 15TH

DUSTY NAVY

KELP