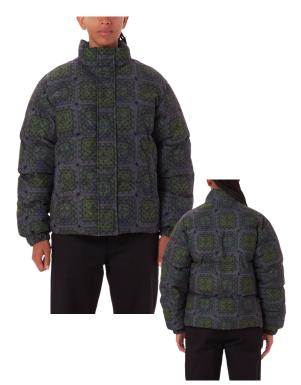

DEEP PURPLE

QUILTED PUFFER JACKET XS S M L XL

- FRONT ZIPPER CLOSURE
   FRONT FLAP PATCH POCKETS WITH SNAP CLOSURE

- ELASTICATED SLEEVE OPENINGS
- RIB AT STANDING COLLAR
   INSULATED BODY WITH HORIZONTAL QUILTING
   OBEY LOGO PRINT AT CHEST
- 100% POLYESTER
- . 100% POLYESTER INSULATION
- IMPORTED
   REGULAR FIT

BLACK