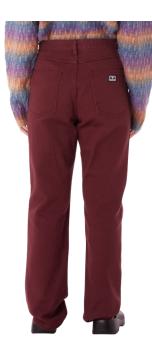

## 242010056 | EVERYDAY SLIM 5 POCKET PANT | D1 - EARLIEST DELIVERY: JULY 15TH

WINE

# EVERYDAY SLIM DENIM 24 25 26 27 28 29 30 31 32

- DENIM FABRICATION
  SHANK BUTTON CLOSURE WITH ZIPPER FLY
  5 POCKET STYLING
  OBEY EYES LABELING AT BACK POCKET
  100% COTTON
  13.5 OZ
  IMPORTED
  SLIM FIT
  16.5" LEG OPENING