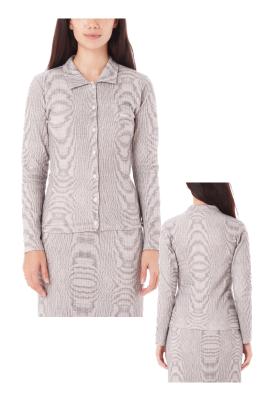

# 401500424 | TRINITY SHIRT DRESS | D1 - EARLIEST DELIVERY: JULY 15TH

DIGITAL BLACK MULTI

FRONT SPLIT TWILL SKIRT 24 25 26 27 28 29 30 31 32

- FRONT FLY ZIP
- FRONT BUTTON WAIST CLOSURE
- SIDE SLASH POCKETS
  BACK WELT POCKETS
  OBEY LOGO LABEL AT BACK
- 100% COTTON
  IMPORTED
  REGULAR FIT

# Θ

STRIPED WOVEN SHIRT DRESS XS S M L XL

- FULL BUTTON FRONT CLOSURE
   SINGLE CHEST POCKET
- SELF TIE AT BACK WAIST
- SELF TIE AT BACK WAIST
   OBEY LOGO EMBROIDERY AT POCKET
   100% COTTON
   IMPORTED FAIR TRADE
   RELAXED FIT