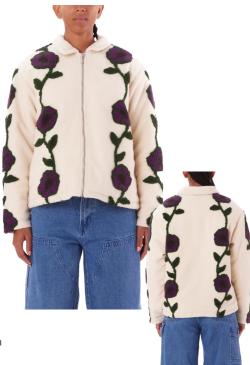

### 221800430 | DOTTIE JACKET | D3 - EARLIEST DELIVERY: OCTOBER 15TH

221800429 | FIELDS JACQUARD SHERPA JACKET | D3 - EARLIEST DELIVERY: OCTOBER 15TH

UNBLEACHED MULTI

SHAGGY JACQUARD WOOL BLEND JACKET XS S M L XL

- FULL BUTTON FRONT CLOSURE
- FRONT SIDE WELT POCKETS
- SPREAD COLLAR

- STREAD COLLAR
   INTERIOR WELT POCKET
   OBEY SIDE SEAM FLAG LABEL
   90% POLYESTER 10% WOOL
   LINING: 50% POLYESTER 50% VISCOSE LINING
   IMPORTED
   DELAND CO
- RELAXED FIT