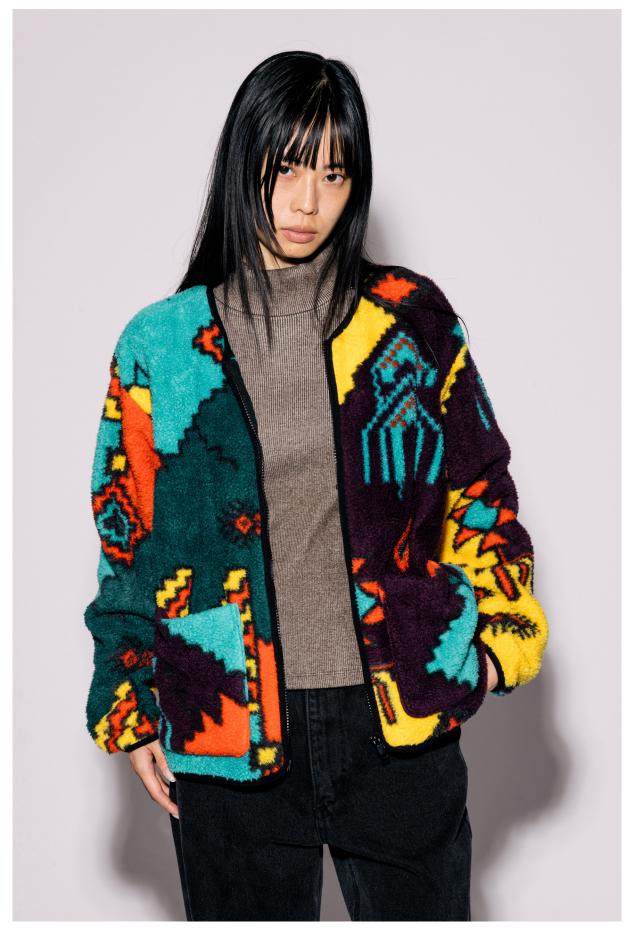

### 221800430 | DOTTIE JACKET | D3 - EARLIEST DELIVERY: OCTOBER 15TH

221800429 | FIELDS JACQUARD SHERPA JACKET | D3 - EARLIEST DELIVERY: OCTOBER 15TH

UNBLEACHED MULTI

SHAGGY JACQUARD WOOL BLEND JACKET XS S M L XL

- FULL BUTTON FRONT CLOSURE
- FRONT SIDE WELT POCKETS
- SPREAD COLLAR

- STREAD COLLAR
   INTERIOR WELT POCKET
   OBEY SIDE SEAM FLAG LABEL
   90% POLYESTER 10% WOOL
   LINING: 50% POLYESTER 50% VISCOSE LINING
   IMPORTED
   DELAND CO
- RELAXED FIT