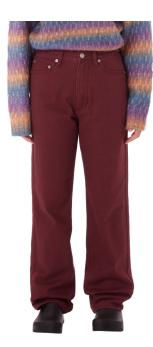

## 242010056 | EVERYDAY SLIM 5 POCKET PANT | D1 - EARLIEST DELIVERY: JULY 15TH

WINE

# EVERYDAY SLIM DENIM 24 25 26 27 28 29 30 31 32

- DENIM FABRICATION
  SHANK BUTTON CLOSURE WITH ZIPPER FLY
  5 POCKET STYLING
  OBEY EYES LABELING AT BACK POCKET
  100% COTTON
  13.5 OZ
  IMPORTED
  SLIM FIT
  16.5" LEG OPENING