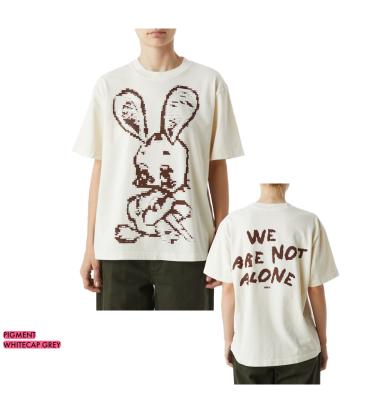

### 267862619 | OBEY DIGITAL BUNNY | D3 - EARLIEST DELIVERY: OCTOBER 15TH

MAXINE PIGMENT TEE XS S M L XL

- BOYFRIEND TEE WITH PRINTED GRAPHIC
- 100% COTTON
  OVERSIZED FIT

PIGMENT WHITECAP GREY

MAXINE PIGMENT TEE XS S M L XL