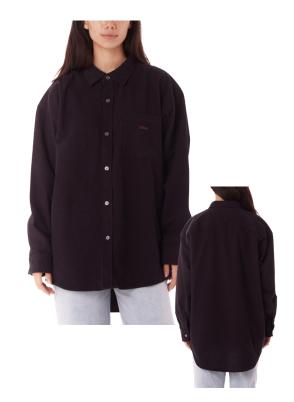

#### 281200134 | ECHO MICRO PLAID SHIRT | D1 - EARLIEST DELIVERY: JULY 15TH

DIGITAL BLACK MULTI