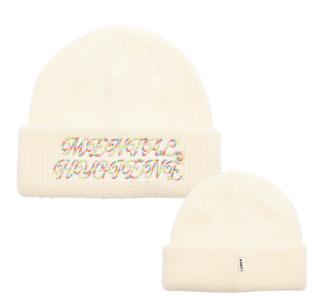

#### 200030124 | METAL HYGIENE BEANIE | D1 - EARLIEST DELIVERY: JULY 15TH

UNBLEACHED

CLASSIC FIT JERSEY KNIT BEANIE O/S

- EMBROIDERED ART
  100% ACRYLIC
  IMPORTED

BLACK