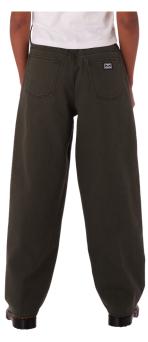

# 242010055 | ERRAND HIGHWAIST 5 POCKET DENIM | D1 - EARLIEST DELIVERY: JULY 15TH

HIGHWAISTED WIDER LEG DENIM 24 25 26 27 28 29 30 31 32

- DENIM FABRICATION
- SHANK BUTTON CLOSURE WITH ZIPPER FLY
- 5 POCKET STYLING
- OBEY EYES LABELING AT BACK POCKET
   100% COTTON
- 13.5 OZ
- IMPORTED
  HIGHWAISTED WIDER LEG FIT
  21" LEG OPENING