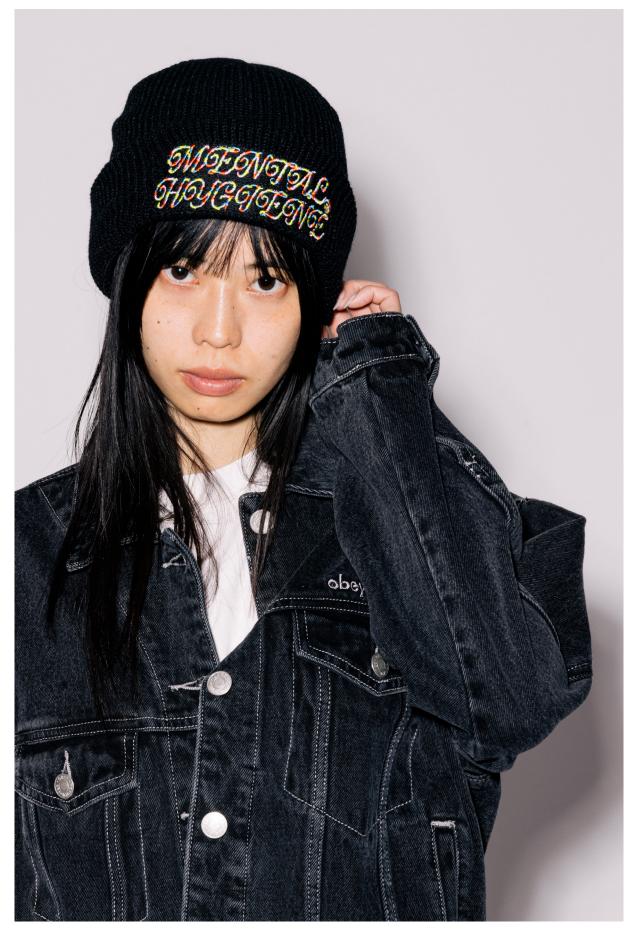

#### 211610141 | HYGIENE HOOD | D2 - EARLIEST DELIVERY: AUGUTST 15TH

HEAVYWEIGHT CREW SWEATSHIRT XS S M L XL

- HEAVYWEIGHT BRUSHED BACK FLEECE
- ROUND DRAWCORD
- FRONT PATCH POCKET
- RIB CUFF AND WAISTBAND
  GRAPHIC EMBROIDERY
  58% COTTON 42%POLYESTER
- I3.5 OZ
  IMPORTED
  RELAXED FIT