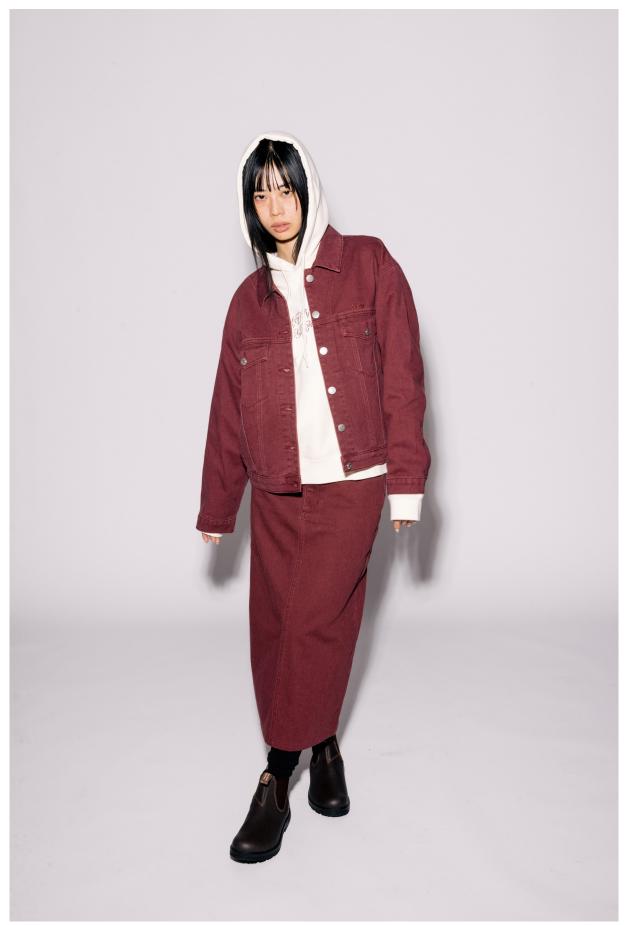

#### 221800420 | DARLA OVERSIZED TRUCKER | D1 - EARLIEST DELIVERY: JULY 15TH

WINE

# 411550117 | DARLA LONG SKIRT | D1 - EARLIEST DELIVERY: JULY 15TH

WINE

LONG DENIM SKIRT 24 25 26 27 28 29 30 31 32

- FRONT FLY ZIPFRONT SHANK BUTTON WAIST CLOSURE
- **5 POCKET STYLING**
- BACK SPLITVENT
   OBEY LOGO EMBROIDERY AT COIN POCKET
   100% COTTON
   MPORTED

- REGULAR FIT