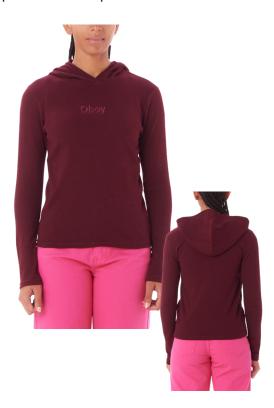

#### 231020006 | SYSTEM HOOD LS | D1 - EARLIEST DELIVERY: JULY 15TH

STRIPED TEE LS XS S M L XL

- STRIPED JERSEY FABRICATION
   RIB NECKBAND
   EMBROIDERED GRAPHIC AT CHEST
   100% COTTON
   IMPORTED FAIR TRADE
   REGULAR FIT

### Θ

RIB HOOD SWEATSHIRT XS S M L XL

- EMBROIDERED GRAPHIC AT CHEST
   95% COTTON 5% SPANDEX
- IMPORTED FAIR TRADE
   SLIM FIT

WINE