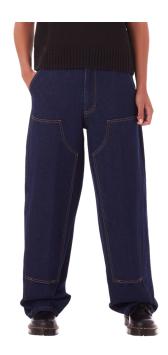

# 242020087 | BRIGHTON CARPENTER PANT | D1 - EARLIEST DELIVERY: JULY 15TH

#### BRIGHTON CARPENTER PANT 24 25 26 27 28 29 30 31 32

- TWILL FABRICATION
- SHANK BUTTON CLOSURE WITH ZIPPER FLY
- . HALF BACK ELASTIC WAIST
- SLASH FRONT POCKETS PATCH BACK POCKETS .
- • CARPENTER POCKETS
- OBEY EYES LABELING AT BACK POCKET
   100% COTTON
- 12 OZ
- IMPORTED •
- REGULAR FIT
   17.75" LEG OPENING

DEEP BLUE

BLACK

ha

TWIG