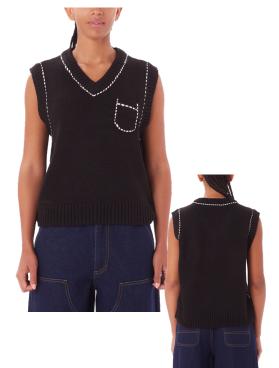

# 251810009 | MURPHY SWEATER VEST | D1 - EARLIEST DELIVERY: JULY 15TH

DIGITAL BLACK

# 251000126 | STUDIO CREW SWEATER | D1 - EARLIEST DELIVERY: JULY 15TH

V NECK SWEATER VEST XS S M L XL

- SOLID KNIT WITH CONTRAST CHUNKY STITCHING
   FRONT CHEST POCKET
- OBEY FLAG LABEL

- REGULAR FIT

CREWNECK SWEATER XS S M L XL