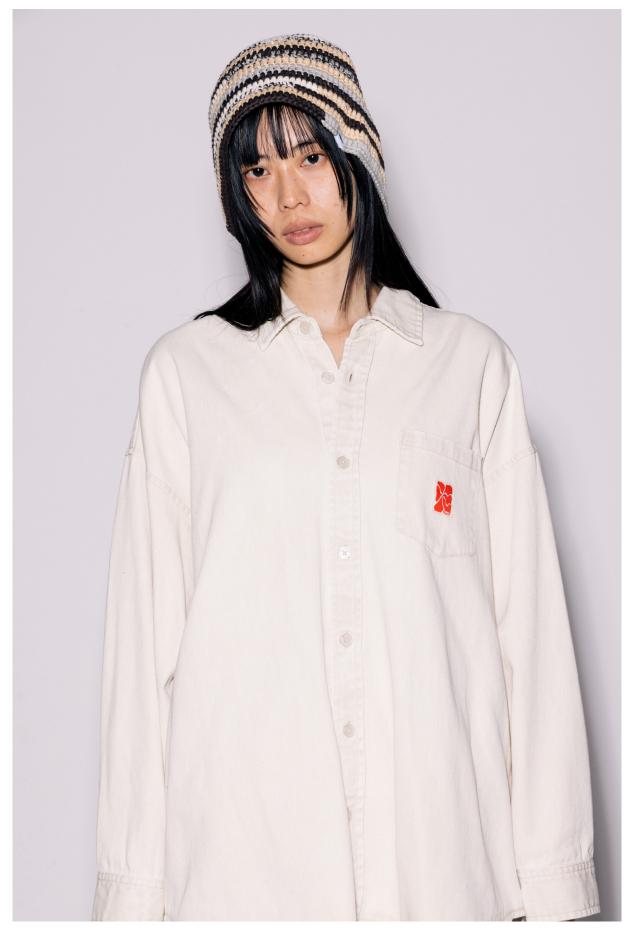

#### 221800420 | DARLA OVERSIZED TRUCKER | D1 - EARLIEST DELIVERY: JULY 15TH

WINE

#### OVERSIZED TRUCKER JACKET XS S M L XL

- FULL BUTTON FRONT CLOSURE
- FRONT CHEST POCKETS AND BOTTOM SIDE WELT POCKETS
- FELLED SEAMS AT BODY AND SLEEVE
   STRAIGHT WAISTBAND WITH ADJUSTABLE TABS AT BACK
   OBEY LOGO EMBROIDERY AT CHEST
- 100% COTTON
  IMPORTED
  OVERSIZED FIT