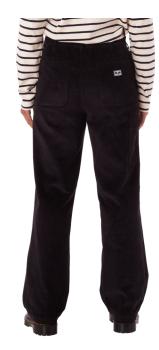

# 242010055 | ERRAND HIGHWAIST 5 POCKET DENIM | D1 - EARLIEST DELIVERY: JULY 15TH

HIGHWAISTED WIDER LEG DENIM 24 25 26 27 28 29 30 31 32

- DENIM FABRICATION
- SHANK BUTTON CLOSURE WITH ZIPPER FLY
- 5 POCKET STYLING
- OBEY EYES LABELING AT BACK POCKET
   100% COTTON
- 13.5 OZ
- IMPORTED
  HIGHWAISTED WIDER LEG FIT
  21" LEG OPENING