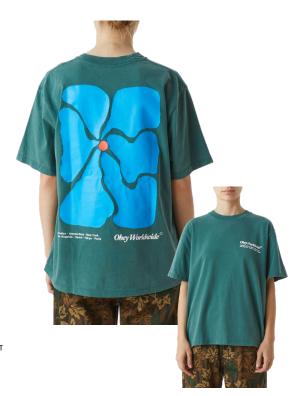

OBEY STICKER PACK O/S

ASSORTED STICKERS FOR THE OBEY FIENDS

ASSORTED

326003236 | OBEY WORLDWIDE ICON | D1 - EARLIEST DELIVERY: JULY 15TH

OBEY P.O.P O/S

- CORK BLOCK WITH BOLD OBEY PRINT
   100% CORK
   IMPORTED