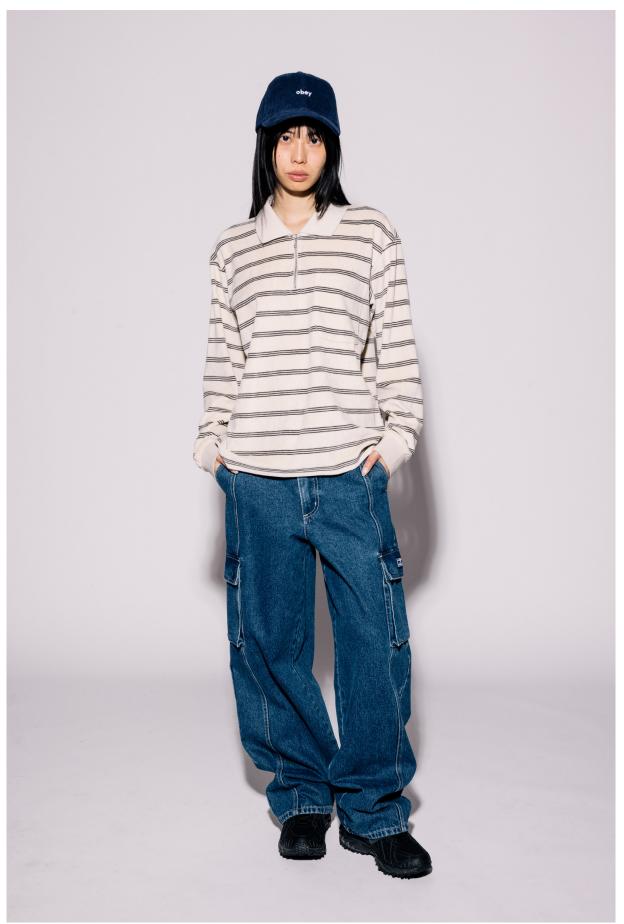

TOBER 15TH



EMILY LONG SLEEVE TEE XS S M L XL

- SLIM FIT LONG SLEEVE TEE
   CUSTOM GARMENT DYE AND PRINTED GRAPHIC
   100% COTTON
   RELAXED FIT



#### 267882626 | OBEY PEACEMAKER | D3 - EARLIEST DELIVERY: OCTOBER 15TH



PIGMENT BLACK MILA PIGMENT LONG SLEEVE TEE XS S M L XL

- BOYFRIEND TEE WITH PRINTED GRAPHIC
- 100% COTTON
  RELAXED FIT

| OBEYTH peacemakers |
|--------------------|
|--------------------|

PIGMENT WHITECAP GREY

### 267882627 | OBEY PSYCHEDELIC CHEMISTRY | D3 - EARLIEST DELIVERY: OCTOBER 15TH



PIGMENT PURPLE GUMDROP MILA PIGMENT LONG SLEEVE TEE XS S M L XL

- PIGMENT DYED LONG SLEEVE TEE WITH GRAPHIC
- PIGMENT DTED
  100% COTTON
  RELAXED FIT
- · KELAKED FIT



PIGMENT BLACK



# FALL 2024 WOMEN'S LOOKBOOK

































































## HOLIDAY 2024 WOMEN'S LOOKBOOK

HOLIDAY 2024















HOLIDAY 2024