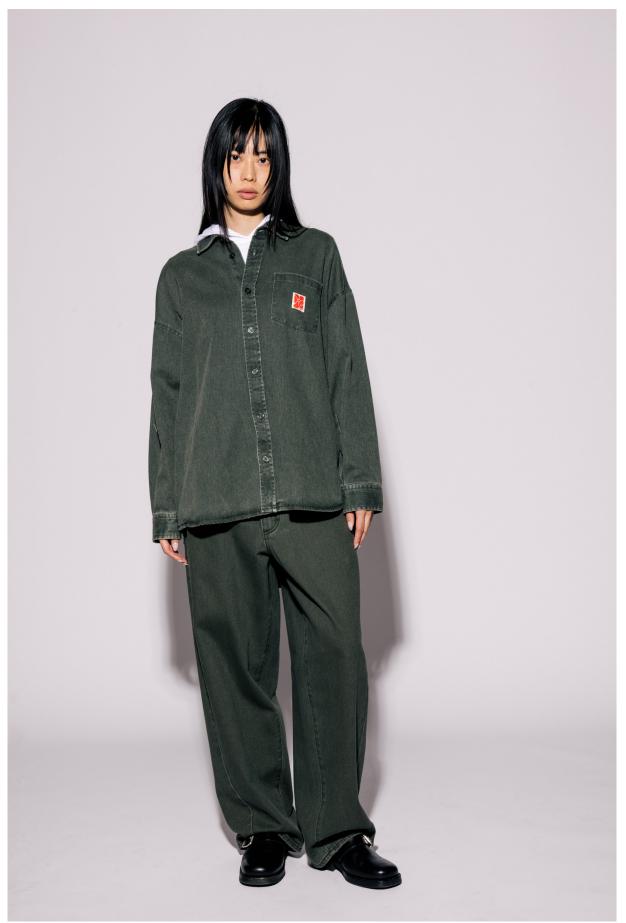

#### 221800420 | DARLA OVERSIZED TRUCKER | D1 - EARLIEST DELIVERY: JULY 15TH

WINE

#### OVERSIZED TRUCKER JACKET XS S M L XL

- FULL BUTTON FRONT CLOSURE
- FRONT CHEST POCKETS AND BOTTOM SIDE WELT POCKETS
- FELLED SEAMS AT BODY AND SLEEVE
   STRAIGHT WAISTBAND WITH ADJUSTABLE TABS AT BACK
   OBEY LOGO EMBROIDERY AT CHEST
- 100% COTTON
  IMPORTED
  OVERSIZED FIT