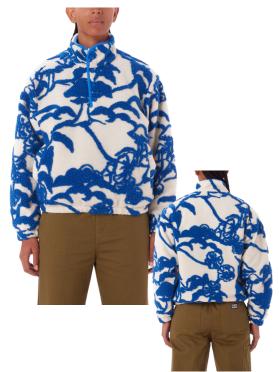

# **SPECIALTY FLEECE**

#### 211610147 | DAISY HOOD | D2 - EARLIEST DELIVERY: AUGUST 15TH

#### 221800427 | SCENIC MOCK NECK PULLOVER | D2 - EARLIEST DELIVERY: AUGUST 15TH

CREAM MULTI

POLAR FLEECE HOOD PULLOVER XS S M L XL

- ROUND DRAWCORD
- FRONT PATCH POCKET
- ELASTICATED AT CUFFS AND WAISTBAND
   EMBROIDERED GRAPHIC AT CHEST
   100% POLYESTER
- IMPORTED
- LOOSE FIT

- TEXTURED SHERPA PULLOVER XS S M L XL FRONT PLACKET SNAP CLOSURE
- FRONT SIDE WELT POCKETS
  ELASTIC BIND AT OUTER NECK TO PLACKET
- ELASTICATED SLEEVE AND BOTTOM OPENING
- JACQUARD PATTERN ALL OVER
   OBEY FLAG LABEL
   100% POLYESTER
   IMPORTED