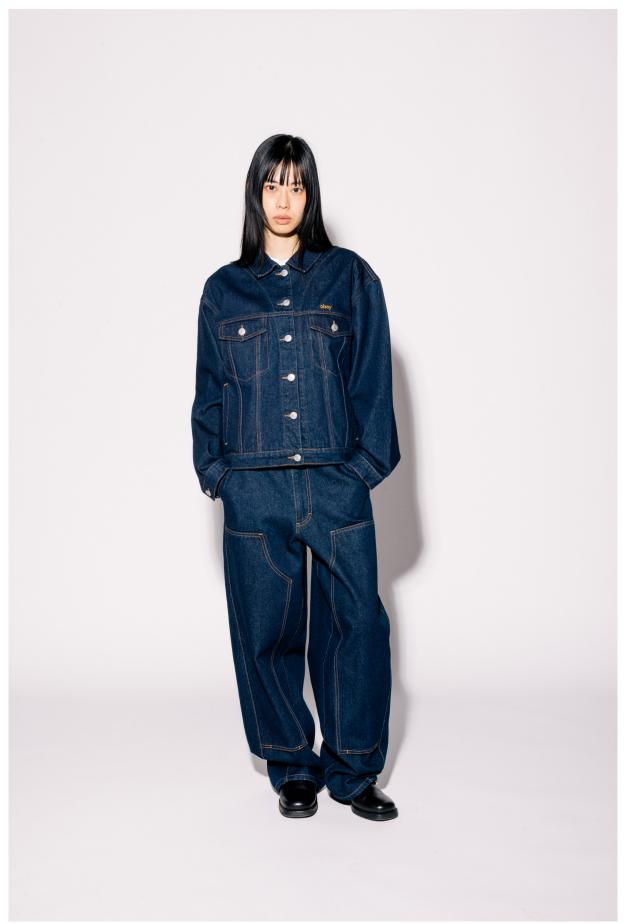

#### 221800420 | DARLA OVERSIZED TRUCKER | D1 - EARLIEST DELIVERY: JULY 15TH

WINE

#### OVERSIZED TRUCKER JACKET XS S M L XL

- FULL BUTTON FRONT CLOSURE
- FRONT CHEST POCKETS AND BOTTOM SIDE WELT POCKETS
- FELLED SEAMS AT BODY AND SLEEVE
   STRAIGHT WAISTBAND WITH ADJUSTABLE TABS AT BACK
   OBEY LOGO EMBROIDERY AT CHEST
- 100% COTTON
  IMPORTED
  OVERSIZED FIT

## 242010056 | EVERYDAY SLIM 5 POCKET PANT | D1 - EARLIEST DELIVERY: JULY 15TH

WINE

# EVERYDAY SLIM DENIM 24 25 26 27 28 29 30 31 32

- DENIM FABRICATION
  SHANK BUTTON CLOSURE WITH ZIPPER FLY
  5 POCKET STYLING
  OBEY EYES LABELING AT BACK POCKET
  100% COTTON
  13.5 OZ
  IMPORTED
  SLIM FIT
  16.5" LEG OPENING