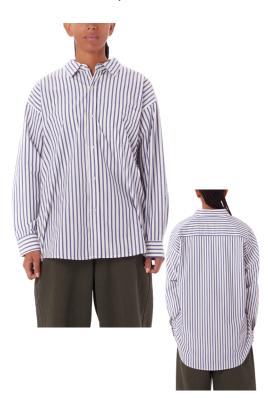

#### 281200132 | IMOGEN STRIPE SHIRT | D1 - EARLIEST DELIVERY: JULY 15TH

BLUE MULTI

MICRO PLAID FLANNEL SHIRT XS S M L XL

- FULL BUTTON FRONT CLOSURE
- SINGLE CHEST POCKET
- SINGLE BUTTON CLOSURE AT CUFFS
   OBEY LOGO EMBROIDERY AT POCKET
   100% COTTON
- IMPORTED FAIR TRADE
- REGULAR FIT

YARN DYED STRIPE SHIRT XS S M L XL

- FULL BUTTON FRONT CLOSURE
   SINGLE CHEST POCKET
- SINGLE BUTTON CLOSURE AT CUFFS
- OBEY FLAG LABEL
   100% COTTON
   IMPORTED

- LOOSE FIT