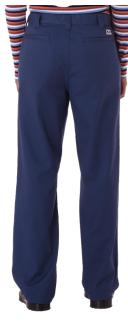

# 242020087 | BRIGHTON CARPENTER PANT | D1 - EARLIEST DELIVERY: JULY 15TH

#### BRIGHTON CARPENTER PANT 24 25 26 27 28 29 30 31 32

- TWILL FABRICATION
- SHANK BUTTON CLOSURE WITH ZIPPER FLY
- . HALF BACK ELASTIC WAIST
- SLASH FRONT POCKETS PATCH BACK POCKETS .
- • CARPENTER POCKETS
- OBEY EYES LABELING AT BACK POCKET
   100% COTTON
- 12 OZ
- IMPORTED •
- REGULAR FIT
   17.75" LEG OPENING

DEEP BLUE

BLACK

ha

TWIG