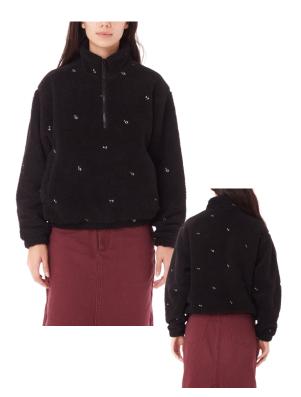

# **SPECIALTY FLEECE**

#### 211610147 | DAISY HOOD | D2 - EARLIEST DELIVERY: AUGUST 15TH

#### 221800427 | SCENIC MOCK NECK PULLOVER | D2 - EARLIEST DELIVERY: AUGUST 15TH

CREAM MULTI

POLAR FLEECE HOOD PULLOVER XS S M L XL

- ROUND DRAWCORD
- FRONT PATCH POCKET
- ELASTICATED AT CUFFS AND WAISTBAND
   EMBROIDERED GRAPHIC AT CHEST
   100% POLYESTER
- IMPORTED
- LOOSE FIT

- TEXTURED SHERPA PULLOVER XS S M L XL FRONT PLACKET SNAP CLOSURE
- FRONT SIDE WELT POCKETS
  ELASTIC BIND AT OUTER NECK TO PLACKET
- ELASTICATED SLEEVE AND BOTTOM OPENING
- JACQUARD PATTERN ALL OVER
   OBEY FLAG LABEL
   100% POLYESTER
   IMPORTED