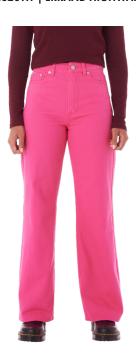

# 242020111 | ERRAND HIGHWAISTED 5 POCKET PANT | D1 - EARLIEST DELIVERY: JULY 15TH

9

HIGHWAISTED WIDER LEG DENIM 24 25 26 27 28 29 30 31 32

- TWILL FABRICATIONSHANK BUTTON CLOSURE WITH ZIPPER FLY
- **5 POCKET STYLING** • OBEY EYES LABELING AT BACK POCKET
- 100% COTTON
  13.5 OZ
- IMPORTED
- HIGHWAISTED WIDER LEG FIT
  21" LEG OPENING

PINK