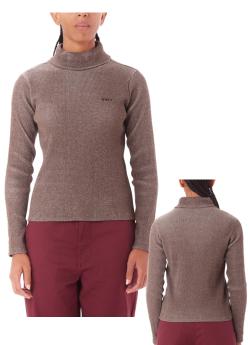

#### 231030131 | ALIAS TURTLENECK LS | D2 - EARLIEST DELIVERY: AUGUST 15TH

JAVA BROWN MULTI

NOISE BUTTON DOWN LS XS S M L XL

- PRINTED RIB FABRICATION
   BUTTON PLACKET
   CHEST POCKET
   EMBROIDERED LOGO AT CHEST POCKET
   100% COTTON
   IMPORTED FAIR TRADE
   SLIM FIT

### Θ

TURTLENECK TEE LS XS S M L XL

- 2 TONS RIB FABRICATION
  HIGH MOCK NECK
  EMBROIDERED GRAPHIC AT CHEST
- IO0% COTTON
  IMPORTED FAIR TRADE
  SLIM FIT

LIME MULTI