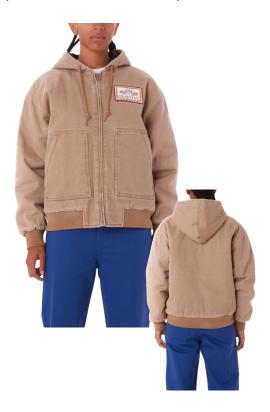

# 221800425 | SWANS HOODED WORK JACKET | D2 - EARLIEST DELIVERY: AUGUST 15TH

LIGHT INSULATED WORK ZIP JACKET XS S M L XL

- FRONT METAL ZIPPER CLOSURE
- FRONT ZIPPER ANGLED PATCH POCKETS
- DOUBLE BUTTONS TO ADJUST CUFF CLOSURE .
- DIAMOND QUILTED AT INTERIOR BODY ART LABEL AT BACK ABOVE WAISTBAND •
- 100% COTTON
  100% POLYESTER INSULATION
  IMPORTED
- REGULAR FIT

JAVA BROWN

INSULATED HOODED WORK JACKET XS S M L XL

- FRONT METAL ZIPPER CLOSURE
   FRONT ANGLED PATCH POCKETS
- **RIB AT SLEEVE CUFFS AND WAISTBAND**
- ROUND DRAWCORD PULL AT HOOD
   ART PATCH AT CHEST
   100% COTTON
- IMPORTED
- LOOSE FIT