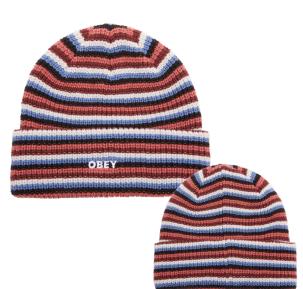

#### 200030128 | 5 STRIPES FUTURE BEANIE | D3 - EARLIEST DELIVERY: OCTOBER 15TH

BIRCK MULTI

CLASSIC FIT RIB KNIT STRIPE BEANIE O/S

- EMBROIDERED LOGO
   100% ACRYLIC
   IMPORTED

BRIGHT MULTI