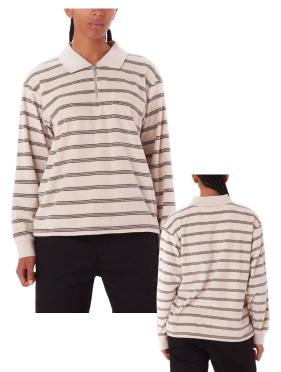

#### 231030127 | GALLERY STRIPE LS | D3 - EARLIEST DELIVERY: OCOTBER 15TH

RED MULTI

YARN DYE POLO ZIP LS XS S M L XL

- YARN DYED STRIPE VELOUR FABRICATION
   RIB COLLAR AND CUFF
- ZIPPER PLACKET
- CHEST POCKET
   EMBROIDERED GRAPHIC ABOVE POCKET
   75% COTTON 25% POLYESTER
- IMPORTED
   RELAXED FIT

FOREST MULTI