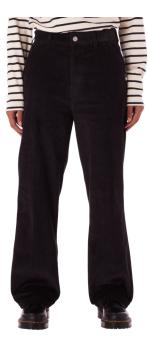

# 242010055 | ERRAND HIGHWAIST 5 POCKET DENIM | D1 - EARLIEST DELIVERY: JULY 15TH

HIGHWAISTED WIDER LEG DENIM 24 25 26 27 28 29 30 31 32

- DENIM FABRICATION
- SHANK BUTTON CLOSURE WITH ZIPPER FLY
- 5 POCKET STYLING
- OBEY EYES LABELING AT BACK POCKET
   100% COTTON
- 13.5 OZ
- IMPORTED
  HIGHWAISTED WIDER LEG FIT
  21" LEG OPENING