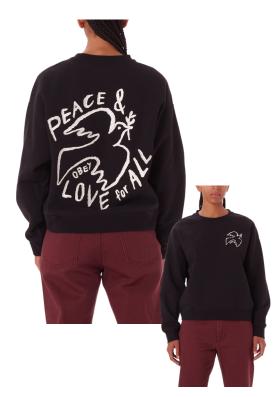

#### 211640032 | FLORA ZIP HOOD | D1 - EARLIEST DELIVERY: JULY 15TH

211600157 | PEACE DOVE CREW | D2 - EARLIEST DELIVERY: AUGUTST 15TH

DIGITAL BLACK

HEAVYWEIGHT ZIP HOOD SWEATSHIRT XS S M L XL

- HEAVYWEIGHT BRUSHED BACK FLEECE
- FRONT METAL ZIPPER CLOSURE ROUNDED DRAWCORD
- ROONDED DRAWCORD
  FRONT PATCH POCKET
  RIB CUFF AND WAISTBAND
  GRAPHIC EMBROIDERY
  58% COTTON 42%POLYESTER
  13.5 OZ

### 267622593 | PEACE AND LOVE FOR ALL DOVE | D2 - EARLIEST DELIVERY: AUGUST 15TH

RAEGAN TEE XS S M L XL

- ROOMY BOX TEE WITH PRINTED GRAPHIC
   100% COTTON
   RELAXED FIT

UNBLEACHED