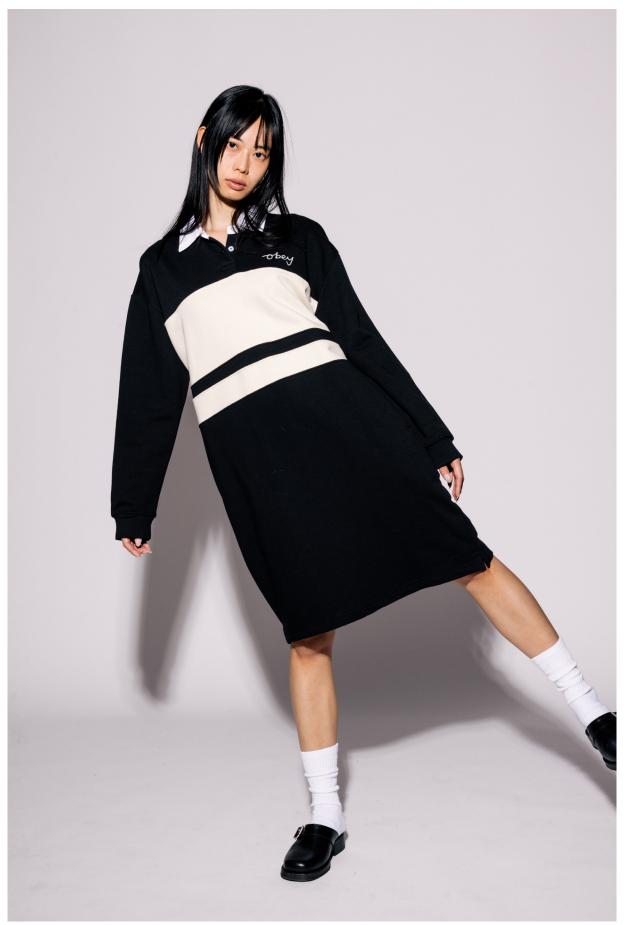

# 401500426 | SESSION RUGBY DRESS | D2 - EARLIEST DELIVERY: AUGUST 15TH

DIGITAL BLACK

VISCOSE LONG WRAP DRESS XS S M L XL

- ORIGINAL PATTERN ALL OVER PRINT
- FRONT V NECK SELF TIE WRAP AT SIDE
- RONT V NECK SELF HE WKAP AT SIDE
   SHORT CAP SLEEVES
   OBEY STRIPE LABEL AT BACK NECK LINE
   100% VISCOSE
   IMPORTED FAIR TRADE
   DECMUNE VISC

# 0

FRENCH TERRY KNIT RUGBY DRESS XS S M L XL

- CONTRAST COLLAR
  CONTRAST CHEST PANELS
  BUTTON PLACKET CLOSURE
- BOTTON PLACKET CLOSURE
   RIB AT SLEEVE CUFFS
   OBEY LOGO EMBROIDERY AT CHEST
   100% COTTON
   IMPORTED FAIR TRADE

- RELAXED FIT