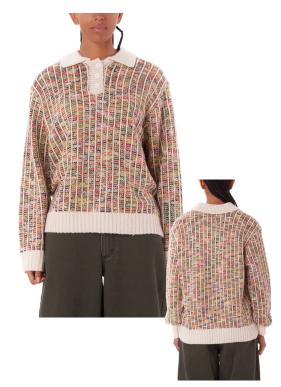

# 251000127 | DELPHINE POLO SWEATER | D1 - EARLIEST DELIVERY: JULY 15TH

BRIGHT MULTI

POLO SWEATER XS S M L XL

- TONAL STAR PATTERN SWEATER
  BUTTONED FRONT CLOSURE
  OBEY FLAG LABEL
  100% POLYESTER
  IMPORTED
  REGULAR FIT

POLO SWEATER XS S M L XL

- MULTIC OLOR TEXTURED SWEATER
   BUTTON PLACKET
   OBEY FLAG LABEL
   100% ACRYLIC
   IMPORTED
   RELAXED FIT