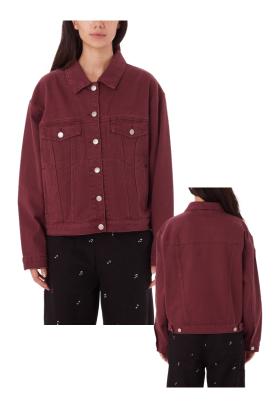

#### 221800420 | DARLA OVERSIZED TRUCKER | D1 - EARLIEST DELIVERY: JULY 15TH

WINE

#### OVERSIZED TRUCKER JACKET XS S M L XL

- FULL BUTTON FRONT CLOSURE
- FRONT CHEST POCKETS AND BOTTOM SIDE WELT POCKETS
- FELLED SEAMS AT BODY AND SLEEVE
   STRAIGHT WAISTBAND WITH ADJUSTABLE TABS AT BACK
   OBEY LOGO EMBROIDERY AT CHEST
- 100% COTTON
  IMPORTED
  OVERSIZED FIT