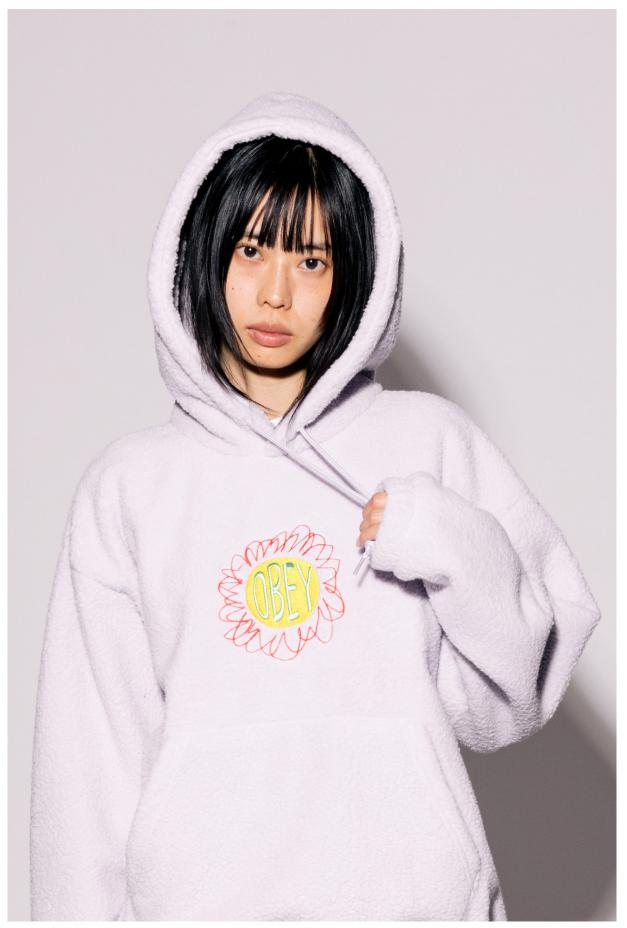

PORTED
   REGULAR FIT

CREW SWEATER XS S M L XL

- BRUSHED JACQUARD CREW SWEATER
   JACQUARD PATTERN
   RIB NECK, HEMBAND AND CUFFS

- OBEY FLAG LABEL
   44% ACRYLIC 33% POLYESTER 18% NYLON 5% WOOL
   IMPORTED
- RELAXED FIT

### 251010070 | AMOEBA CARDIGAN | D3 - EARLIEST DELIVERY: OCTOBER 15TH



BERRY MULTI

# 251010069 | SWANS ZIP SWEATER | D3 - EARLIEST DELIVERY: OCTOBER 15TH



UNBLEACHED MULTI

BRUSHED JACQUARD CARDIGAN XS S M L XL

- BRUSHED JACQUARD
- BUTTON CLOSURE
- OBEY FLAG LABEL
   44% ACRYLIC 33% POLYESTER 18% NYLON 5% WOOL
   IMPORTED
- RELAXED FIT

BRUSHED JACQUARD SPREAD COLLAR ZIP SWEATER XS S M L XL

- PATCH POCKETS
  SPREAD COLLAR
  METAL ZIPPER CLOSURE
- METAL ZIPPER CLOSURE
   OBEY FLAG LABEL
   80% ACRYLIC 20% WOOL
   IMPORTED
   RELAXED FIT

# **SPECIALTY FLEECE**



#### 211610147 | DAISY HOOD | D2 - EARLIEST DELIVERY: AUGUST 15TH



#### 221800427 | SCENIC MOCK NECK PULLOVER | D2 - EARLIEST DELIVERY: AUGUST 15TH



CREAM MULTI

POLAR FLEECE HOOD PULLOVER XS S M L XL

- ROUND DRAWCORD
- FRONT PATCH POCKET
- ELASTICATED AT CUFFS AND WAISTBAND
   EMBROIDERED GRAPHIC AT CHEST
   100% POLYESTER
- IMPORTED
- LOOSE FIT

- TEXTURED SHERPA PULLOVER XS S M L XL FRONT PLACKET SNAP CLOSURE
- FRONT SIDE WELT POCKETS
  ELASTIC BIND AT OUTER NECK TO PLACKET
- ELASTICATED SLEEVE AND BOTTOM OPENING
- JACQUARD PATTERN ALL OVER
   OBEY FLAG LABEL
   100% POLYESTER
   IMPORTED

- REGULAR FIT

#### 221800426 | RHYTHM MOCK NECK PULLOVER | D2 - EARLIEST DELIVERY: AUGUST 15TH



BLACK MULT

#### 221800433 | ORNATE LINER JACKET | D2 - EARLIEST DELIVERY: AUGUST 15TH



BRIG