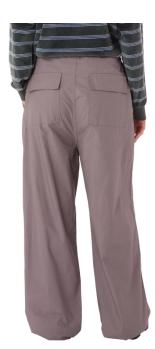

#### 242020102 | MINA PARACHUTE PANT | D1 - EARLIEST DELIVERY: JULY 15TH

GREY SKY

#### MINA PARACHUTE PANT 24 25 26 27 28 29 30 31 32

- COTTON POPLIN FABRICATION
- PLASTIC BUTTON CLOSURE WITH ZIPPER FLY
- . DRAWCORD WITH STOPPERS TOGGLES
- HALF BACK ELASTIC WAIST SLASH FRONT POCKETS . •
- BACK PATCH POCKETS WITH FLAPS
- BACK PAICH POCKETS
  PLEATS AT KNEE
  DRAWCORD AT LEGS
  100% COTTON
  5 OZ
  IMPORTED