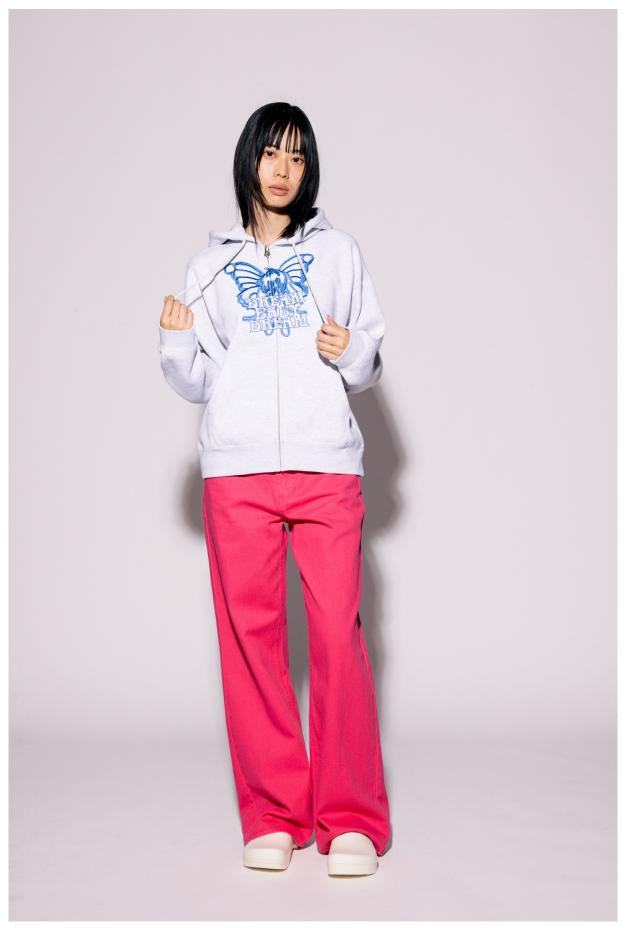

OCTOBER 15TH



EMILY LONG SLEEVE TEE XS S M L XL

- SLIM FIT LONG SLEEVE TEE
   CUSTOM GARMENT DYE AND PRINTED GRAPHIC
   100% COTTON
   RELAXED FIT



#### 267882626 | OBEY PEACEMAKER | D3 - EARLIEST DELIVERY: OCTOBER 15TH



PIGMENT BLACK MILA PIGMENT LONG SLEEVE TEE XS S M L XL

- BOYFRIEND TEE WITH PRINTED GRAPHIC
- 100% COTTON
  RELAXED FIT

| OBEYTH peacemakers |
|--------------------|
|--------------------|

PIGMENT WHITECAP GREY

### 267882627 | OBEY PSYCHEDELIC CHEMISTRY | D3 - EARLIEST DELIVERY: OCTOBER 15TH



PIGMENT PURPLE GUMDROP MILA PIGMENT LONG SLEEVE TEE XS S M L XL

- PIGMENT DYED LONG SLEEVE TEE WITH GRAPHIC
- PIGMENT DTED
  100% COTTON
  RELAXED FIT
- · KELAKED FIT



PIGMENT BLACK



# FALL 2024 WOMEN'S LOOKBOOK

































































## HOLIDAY 2024 WOMEN'S LOOKBOOK

HOLIDAY 2024















HOLIDAY 2024