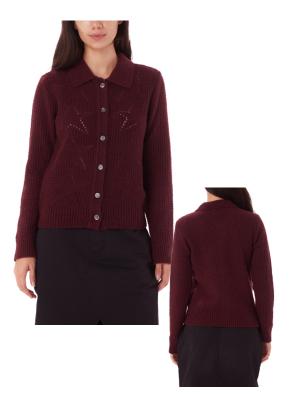

JACQUARD SHERPA JACKET XS S M L XL

- FRONT METAL ZIPPER CLOSURE
   SIDE SEAM POCKET ENTRIES
- SPREAD COLLAR
- INTERIOR WELT POCKET
  OBEY SIDE SEAM FLAG LABEL
  100% POLYESTER
- 100% POLYESTER LINING
- 100% POLYESTER INSULATION
  IMPORTED
- RELAXED FIT



DEEP BLUE MULTI



# 251810009 | MURPHY SWEATER VEST | D1 - EARLIEST DELIVERY: JULY 15TH



DIGITAL BLACK

# 251000126 | STUDIO CREW SWEATER | D1 - EARLIEST DELIVERY: JULY 15TH



V NECK SWEATER VEST XS S M L XL

- SOLID KNIT WITH CONTRAST CHUNKY STITCHING
   FRONT CHEST POCKET
- OBEY FLAG LABEL

- REGULAR FIT

CREWNECK SWEATER XS S M L XL

CABLE KNIT SWEATER
 PRINT AT CHEST
 100% COTTON
 IMPORTED
 RELAXED FIT

- OBET FLAG LAD
  100% ACRYLIC
  IMPORTED

30

UNBLEACHED

# 251010067 | FORTUNE CARDIGAN | D1 - EARLIEST DELIVERY: JULY 15TH



WINE

# 251000127 | DELPHINE POLO SWEATER | D1 - EARLIEST DELIVERY: JULY 15TH



BRIGHT MULTI

POLO SWEATER XS S M L XL

- TONAL STAR PATTERN SWEATER
  BUTTONED FRONT CLOSURE
  OBEY FLAG LABEL
  100% POLYESTER
  IMPORTED
  REGULAR FIT



POLO SWEATER XS S M L XL

- MULTIC OLOR TEXTURED SWEATER
   BUTTON PLACKET
   OBEY FLAG LABEL
   100% ACRYLIC
   IMPORTED
   RELAXED FIT

# 251000120 | DAYTRIP CREW SWEATER | D2 - EARLIEST DELIVERY: AUGUST 15TH



PURPLE MULTI

# 251000122 | MATCH POLO SWEATER | D2 - EARLIEST DELIVERY: AUGUST 15TH



BLUE MULTI

CREWNECK SWEATER XS S M L XL

- SPACE DYED YARN GARDIENT SWEATER
- OBEY FLAG LABEL
- 50% ACRYLIC 36% POLYESTER 5% RWS WOOL 9% NYLON
   IMPORTED
   RELAXED FIT

# POLO PLACKET SWEATER XS/S, M/L

- VERTICAL STRIPED SWEATER
   CONSTRAST COLLAR AND P