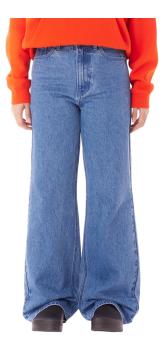

# 242010055 | ERRAND HIGHWAIST 5 POCKET DENIM | D1 - EARLIEST DELIVERY: JULY 15TH

HIGHWAISTED WIDER LEG DENIM 24 25 26 27 28 29 30 31 32

- DENIM FABRICATION
- SHANK BUTTON CLOSURE WITH ZIPPER FLY
- 5 POCKET STYLING
- OBEY EYES LABELING AT BACK POCKET
   100% COTTON
- 13.5 OZ
- IMPORTED
  HIGHWAISTED WIDER LEG FIT
  21" LEG OPENING