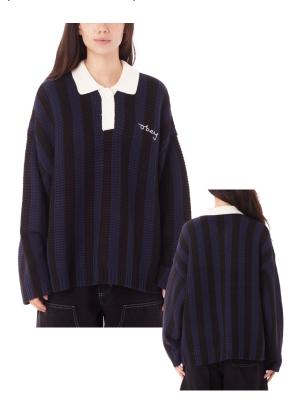

# 251000127 | DELPHINE POLO SWEATER | D1 - EARLIEST DELIVERY: JULY 15TH

BRIGHT MULTI

POLO SWEATER XS S M L XL

- TONAL STAR PATTERN SWEATER
  BUTTONED FRONT CLOSURE
  OBEY FLAG LABEL
  100% POLYESTER
  IMPORTED
  REGULAR FIT

POLO SWEATER XS S M L XL

- MULTIC OLOR TEXTURED SWEATER
   BUTTON PLACKET
   OBEY FLAG LABEL
   100% ACRYLIC
   IMPORTED
   RELAXED FIT