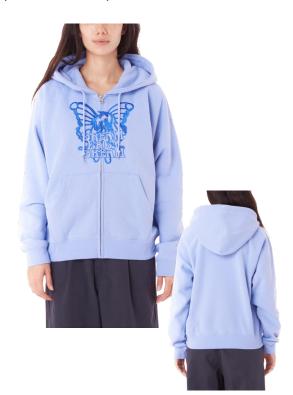

#### 211640032 | FLORA ZIP HOOD | D1 - EARLIEST DELIVERY: JULY 15TH

211600157 | PEACE DOVE CREW | D2 - EARLIEST DELIVERY: AUGUTST 15TH

DIGITAL BLACK

HEAVYWEIGHT ZIP HOOD SWEATSHIRT XS S M L XL

- HEAVYWEIGHT BRUSHED BACK FLEECE
- FRONT METAL ZIPPER CLOSURE ROUNDED DRAWCORD
- ROONDED DRAWCORD
  FRONT PATCH POCKET
  RIB CUFF AND WAISTBAND
  GRAPHIC EMBROIDERY
  58% COTTON 42%POLYESTER
  13.5 OZ

- IMPORTED
- RELAXED FIT

DIGITAL BLACK

HEAVYWEIGHT CREW SWEATSHIRT XS S M L XL

- HEAVYWEIGHT BRUSHED BACK FLEECE
   RIB CUFF AND WAISTBAND
   GRAPHIC EMBROIDERY

- 58% COTTON 42%POLYESTER
   13.5 OZ
- IMPORTED •
- RELAXED FIT