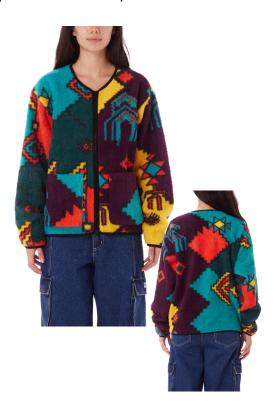

### 221800430 | DOTTIE JACKET | D3 - EARLIEST DELIVERY: OCTOBER 15TH

221800429 | FIELDS JACQUARD SHERPA JACKET | D3 - EARLIEST DELIVERY: OCTOBER 15TH

UNBLEACHED MULTI

SHAGGY JACQUARD WOOL BLEND JACKET XS S M L XL

- FULL BUTTON FRONT CLOSURE
- FRONT SIDE WELT POCKETS
- SPREAD COLLAR

- STREAD COLLAR
   INTERIOR WELT POCKET
   OBEY SIDE SEAM FLAG LABEL
   90% POLYESTER 10% WOOL
   LINING: 50% POLYESTER 50% VISCOSE LINING
   IMPORTED
   DELAND CO
- RELAXED FIT