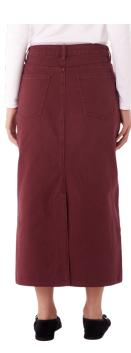

# 411550117 | DARLA LONG SKIRT | D1 - EARLIEST DELIVERY: JULY 15TH

WINE

LONG DENIM SKIRT 24 25 26 27 28 29 30 31 32

- FRONT FLY ZIPFRONT SHANK BUTTON WAIST CLOSURE
- **5 POCKET STYLING**
- BACK SPLITVENT
   OBEY LOGO EMBROIDERY AT COIN POCKET
   100% COTTON
   MPORTED

- REGULAR FIT