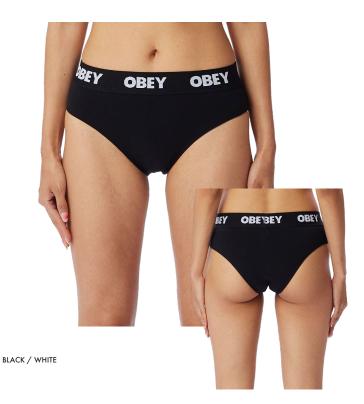

#### 200090000 | OBEY CHEEKY 2 PACK | D1 - EARLIEST DELIVERY: JULY 15TH

CHEEKY UNDERWAER XS S M L XL

- OBEY LOGO ELASTIC AT WAIST
   STRETCHED COTTON FABRICATION
- 95% COTTON 5% ELASTANE
  SLIM TOP

WHITE / BLACK

CHEEKY UNDERWAER XS S M L XL

- OBEY LOGO ELASTIC AT WAIST
  STRETCHED COTTON FABRICATION
  95% COTTON 5% ELASTANE

WHITE MULTI

200260087 | NOT ALONE SOCKS | D1 - EARLIEST DELIVERY: JULY 15TH

BLACK / RASPBERRY SORBET