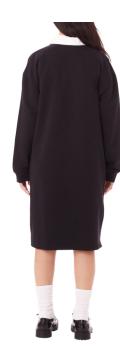

# 401500426 | SESSION RUGBY DRESS | D2 - EARLIEST DELIVERY: AUGUST 15TH

DIGITAL BLACK

VISCOSE LONG WRAP DRESS XS S M L XL

- ORIGINAL PATTERN ALL OVER PRINT
- FRONT V NECK SELF TIE WRAP AT SIDE
- RONT V NECK SELF HE WKAP AT SIDE
   SHORT CAP SLEEVES
   OBEY STRIPE LABEL AT BACK NECK LINE
   100% VISCOSE
   IMPORTED FAIR TRADE
   DECMUNE VISC

# 0

FRENCH TERRY KNIT RUGBY DRESS XS S M L XL

- CONTRAST COLLAR
  CONTRAST CHEST PANELS
  BUTTON PLACKET CLOSURE
- BOTTON PLACKET CLOSURE
   RIB AT SLEEVE CUFFS
   OBEY LOGO EMBROIDERY AT CHEST
   100% COTTON
   IMPORTED FAIR TRADE