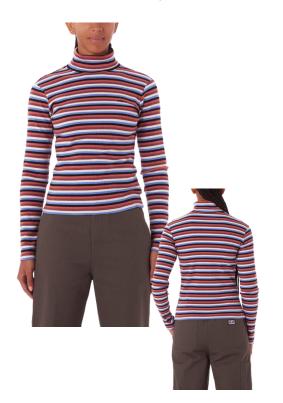

#### 231030130 | RAMONA STRIPE LS | D1 - EARLIEST DELIVERY: JULY 15TH

WHITE ASPARAGUS MULTI

#### 231020006 | SYSTEM HOOD LS | D1 - EARLIEST DELIVERY: JULY 15TH

STRIPED TEE LS XS S M L XL

- STRIPED JERSEY FABRICATION
   RIB NECKBAND
   EMBROIDERED GRAPHIC AT CHEST
   100% COTTON
   IMPORTED FAIR TRADE
   REGULAR FIT