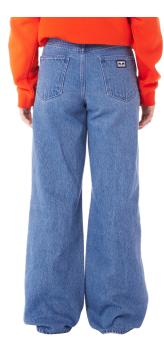

# 242010055 | ERRAND HIGHWAIST 5 POCKET DENIM | D1 - EARLIEST DELIVERY: JULY 15TH

HIGHWAISTED WIDER LEG DENIM 24 25 26 27 28 29 30 31 32

- DENIM FABRICATION
- SHANK BUTTON CLOSURE WITH ZIPPER FLY
- 5 POCKET STYLING
- OBEY EYES LABELING AT BACK POCKET
   100% COTTON
- 13.5 OZ
- IMPORTED
  HIGHWAISTED WIDER LEG FIT
  21" LEG OPENING