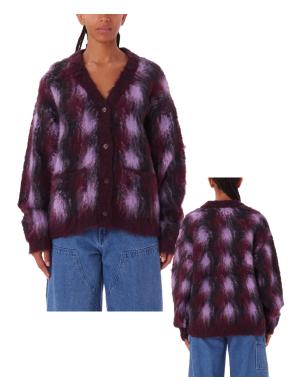

### 251010070 | AMOEBA CARDIGAN | D3 - EARLIEST DELIVERY: OCTOBER 15TH

BERRY MULTI

# 251010069 | SWANS ZIP SWEATER | D3 - EARLIEST DELIVERY: OCTOBER 15TH

UNBLEACHED MULTI

BRUSHED JACQUARD CARDIGAN XS S M L XL

- BRUSHED JACQUARD
- BUTTON CLOSURE
- OBEY FLAG LABEL
   44% ACRYLIC 33% POLYESTER 18% NYLON 5% WOOL
   IMPORTED
- RELAXED FIT