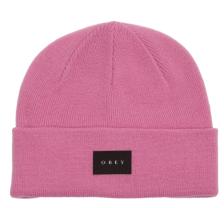

## OPLYMPIAN BLUE MULTI

EMBROIDERED ART
100% ACRYLIC
IMPORTED

BLACK MULTI

CLASSIC FIT TWO TONE RIB KNIT BEANIE O/S

CLASSIC FIT JERSEY KNIT BEANIE O/S

EMBROIDERED ART PATCH
100% ACRYLIC
IMPORTED

BLACK