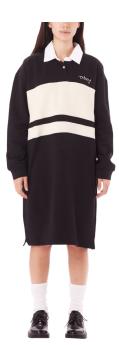

# 401500426 | SESSION RUGBY DRESS | D2 - EARLIEST DELIVERY: AUGUST 15TH

DIGITAL BLACK

VISCOSE LONG WRAP DRESS XS S M L XL

- ORIGINAL PATTERN ALL OVER PRINT
- FRONT V NECK SELF TIE WRAP AT SIDE
- RONT V NECK SELF HE WKAP AT SIDE
   SHORT CAP SLEEVES
   OBEY STRIPE LABEL AT BACK NECK LINE
   100% VISCOSE
   IMPORTED FAIR TRADE
   DECMUNE VISC

# 0

FRENCH TERRY KNIT RUGBY DRESS XS S M L XL

- CONTRAST COLLAR
  CONTRAST CHEST PANELS
  BUTTON PLACKET CLOSURE
- BOTTON PLACKET CLOSURE
   RIB AT SLEEVE CUFFS
   OBEY LOGO EMBROIDERY AT CHEST
   100% COTTON
   IMPORTED FAIR TRADE