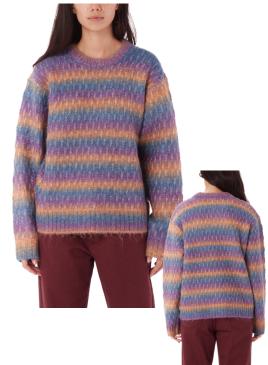

# 251810009 | MURPHY SWEATER VEST | D1 - EARLIEST DELIVERY: JULY 15TH

DIGITAL BLACK

# 251000126 | STUDIO CREW SWEATER | D1 - EARLIEST DELIVERY: JULY 15TH

V NECK SWEATER VEST XS S M L XL

- SOLID KNIT WITH CONTRAST CHUNKY STITCHING
   FRONT CHEST POCKET
- OBEY FLAG LABEL

- REGULAR FIT

CREWNECK SWEATER XS S M L XL

CABLE KNIT SWEATER
 PRINT AT CHEST
 100% COTTON
 IMPORTED
 RELAXED FIT

- OBET FLAG LAD
  100% ACRYLIC
  IMPORTED

30

UNBLEACHED