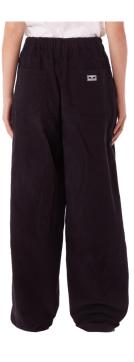

## 242010056 | EVERYDAY SLIM 5 POCKET PANT | D1 - EARLIEST DELIVERY: JULY 15TH

WINE

# EVERYDAY SLIM DENIM 24 25 26 27 28 29 30 31 32

- DENIM FABRICATION
  SHANK BUTTON CLOSURE WITH ZIPPER FLY
  5 POCKET STYLING
  OBEY EYES LABELING AT BACK POCKET
  100% COTTON
  13.5 OZ
  IMPORTED
  SLIM FIT
  16.5" LEG OPENING