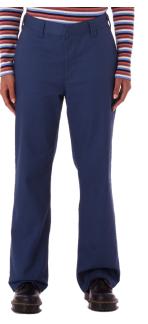

# 242020087 | BRIGHTON CARPENTER PANT | D1 - EARLIEST DELIVERY: JULY 15TH

#### BRIGHTON CARPENTER PANT 24 25 26 27 28 29 30 31 32

- TWILL FABRICATION
- SHANK BUTTON CLOSURE WITH ZIPPER FLY
- . HALF BACK ELASTIC WAIST
- SLASH FRONT POCKETS PATCH BACK POCKETS .
- • CARPENTER POCKETS
- OBEY EYES LABELING AT BACK POCKET
   100% COTTON
- 12 OZ
- IMPORTED •
- REGULAR FIT
   17.75" LEG OPENING

DEEP BLUE

BLACK

ha

TWIG