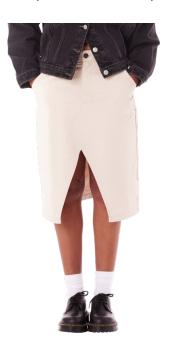

### 411550118 | ELEANOR SPLIT SKIRT | D1 - EARLIEST DELIVERY: JULY 15TH

SILVER GREY

# 401500424 | TRINITY SHIRT DRESS | D1 - EARLIEST DELIVERY: JULY 15TH

DIGITAL BLACK MULTI

FRONT SPLIT TWILL SKIRT 24 25 26 27 28 29 30 31 32

- FRONT FLY ZIP
- FRONT BUTTON WAIST CLOSURE
- SIDE SLASH POCKETS
  BACK WELT POCKETS
  OBEY LOGO LABEL AT BACK
- 100% COTTON
  IMPORTED
  REGULAR FIT