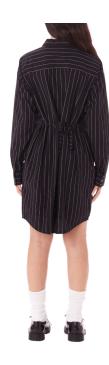

# 401500424 | TRINITY SHIRT DRESS | D1 - EARLIEST DELIVERY: JULY 15TH

DIGITAL BLACK MULTI

FRONT SPLIT TWILL SKIRT 24 25 26 27 28 29 30 31 32

- FRONT FLY ZIP
- FRONT BUTTON WAIST CLOSURE
- SIDE SLASH POCKETS
  BACK WELT POCKETS
  OBEY LOGO LABEL AT BACK
- 100% COTTON
  IMPORTED
  REGULAR FIT

# Θ

STRIPED WOVEN SHIRT DRESS XS S M L XL

- FULL BUTTON FRONT CLOSURE
   SINGLE CHEST POCKET
- SELF TIE AT BACK WAIST
- SELF TIE AT BACK WAIST
   OBEY LOGO EMBROIDERY AT POCKET
   100% COTTON
   IMPORTED FAIR TRADE
   RELAXED FIT