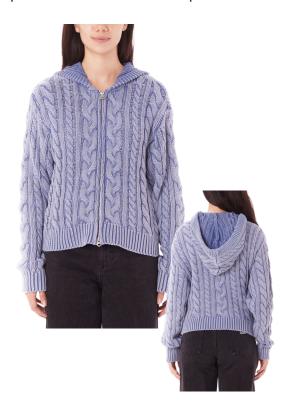

### 251010070 | AMOEBA CARDIGAN | D3 - EARLIEST DELIVERY: OCTOBER 15TH

BERRY MULTI

# 251010069 | SWANS ZIP SWEATER | D3 - EARLIEST DELIVERY: OCTOBER 15TH

UNBLEACHED MULTI

BRUSHED JACQUARD CARDIGAN XS S M L XL

- BRUSHED JACQUARD
- BUTTON CLOSURE
- OBEY FLAG LABEL
   44% ACRYLIC 33% POLYESTER 18% NYLON 5% WOOL
   IMPORTED
- RELAXED FIT

BRUSHED JACQUARD SPREAD COLLAR ZIP SWEATER XS S M L XL

- PATCH POCKETS
  SPREAD COLLAR
  METAL ZIPPER CLOSURE
- METAL ZIPPER CLOSURE
   OBEY FLAG LABEL
   80% ACRYLIC 20% WOOL
   IMPORTED
   RELAXED FIT