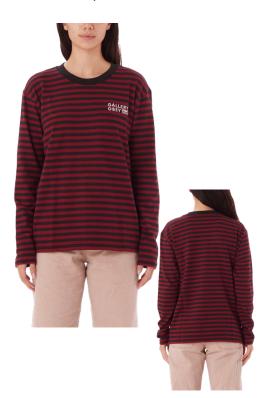

#### 231030127 | GALLERY STRIPE LS | D3 - EARLIEST DELIVERY: OCOTBER 15TH

RED MULTI

YARN DYE POLO ZIP LS XS S M L XL

- YARN DYED STRIPE VELOUR FABRICATION
   RIB COLLAR AND CUFF
- ZIPPER PLACKET
- CHEST POCKET
   EMBROIDERED GRAPHIC ABOVE POCKET
   75% COTTON 25% POLYESTER
- IMPORTED
   RELAXED FIT