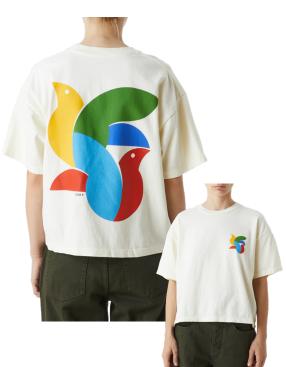

- PIGMENT DYED LONG SLEEVE TEE WITH GRAPHIC
- 100% COTTON RELAXED FIT



PIGMENT WHITECAP GREY

MILA PIGMENT LONG SLEEVE TEE XS S M L XL

- PIGMENT DYED LONG SLEEVE TEE WITH GRAPHIC
- IOO% COTTON
  RELAXED FIT



PIGMENT BLACK



### 263742587 | OBEY STAR | D3 - EARLIEST DELIVERY: OCTOBER 15TH



BLACK

WHITE

#### CROPPED EMMA FITTED TEE XS S M L XL

- CUSTOM GARMENT DYED BABY TEE WITH GRAPHIC
   100% COTTON RIB
   CROPPED FIT



IMPERIAL PURPLE

### 263742588 | OBEY ANGRY DOG | D3 - EARLIEST DELIVERY: OCTOBER 15TH



CROPPED EMMA FITTED TEE XS S M L XL

- CUSTOM GARMENT DYED BABY TEE WITH GRAPHIC
   100% COTTON RIB
   CROPPED FIT



### 267622595 | OBEY REBOUND | D3 - EARLIEST DELIVERY: OCTOBER 15TH



UNBLEACHED

### 267622596 | OBEY PAPER BIRD | D3 - EARLIEST DELIVERY: OCTOBER 15TH



UNBLEACHED

# RAEGAN TEE XS S M L XL

- ROOMY BOX TEE WITH PRINTED GRAPHIC
   100% COTTON
   RELAXED FIT



BLACK

RAEGAN TEE XS S M L XL

- ROOMY BOX TEE WITH PRINTED GRAPHIC
   100% COTTON
   RELAXED FIT



#### 267622597 | OBEY STORK | D3 - EARLIEST DELIVERY: OCTOBER 15TH



MAUVE SHADOWS

### 267622598 |OBEY GEARS | D3 - EARLIEST DELIVERY: OCTOBER 15TH



LIMOGES

# RAEGAN TEE XS S M L XL

- ROOMY BOX TEE WITH PRINTED GRAPHIC
   100% COTTON
   RELAXED FIT



BLACK

RAEGAN TEE XS S M L XL

- ROOMY BOX TEE WITH PRINTED GRAPHIC
   100% COTTON
   RELAXED FIT



### 267622599 | OBEY IT'S ALL FOR YOU | D3 - EARLIEST DELIVERY: OCTOBER 15TH



# RAEGAN TEE XS S M L XL

- ROOMY BOX TEE WITH PRINTED GRAPHIC
   100% COTTON
   RELAXED FIT





UNBLEACHED

#### 267792605 | OBEY SURVEILLANCE | D3