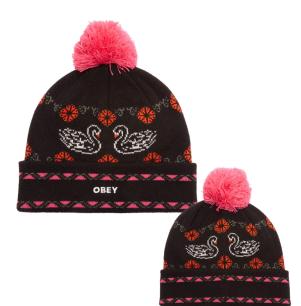

### 200030129 | INTARSIA SWAN BEANIE | D3 - EARLIEST DELIVERY: OCTOBER 15TH

ABUNDANT GREEN

# CLASSIC FIT RIB BEANIE O/S

EMBROIDERED ART
100% ACRYLIC
IMPORTED

BLACK

CLASSIC FIT INTARSIA POMPOM BEANIE O/S

- ART INTARSIA
  LOGO EMBROIDERY
  100% ACRYLIC
  IMPORTED

UNBLEACJED MULTI