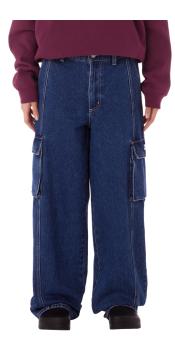

# 242010055 | ERRAND HIGHWAIST 5 POCKET DENIM | D1 - EARLIEST DELIVERY: JULY 15TH

HIGHWAISTED WIDER LEG DENIM 24 25 26 27 28 29 30 31 32

- DENIM FABRICATION
- SHANK BUTTON CLOSURE WITH ZIPPER FLY
- 5 POCKET STYLING
- OBEY EYES LABELING AT BACK POCKET
   100% COTTON
- 13.5 OZ
- IMPORTED
  HIGHWAISTED WIDER LEG FIT
  21" LEG OPENING