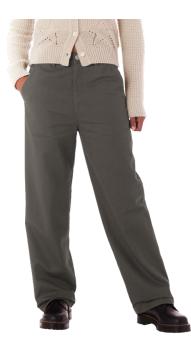

## 242010056 | EVERYDAY SLIM 5 POCKET PANT | D1 - EARLIEST DELIVERY: JULY 15TH

WINE

# EVERYDAY SLIM DENIM 24 25 26 27 28 29 30 31 32

- DENIM FABRICATION
  SHANK BUTTON CLOSURE WITH ZIPPER FLY
  5 POCKET STYLING
  OBEY EYES LABELING AT BACK POCKET
  100% COTTON
  13.5 OZ
  IMPORTED
  SLIM FIT
  16.5" LEG OPENING