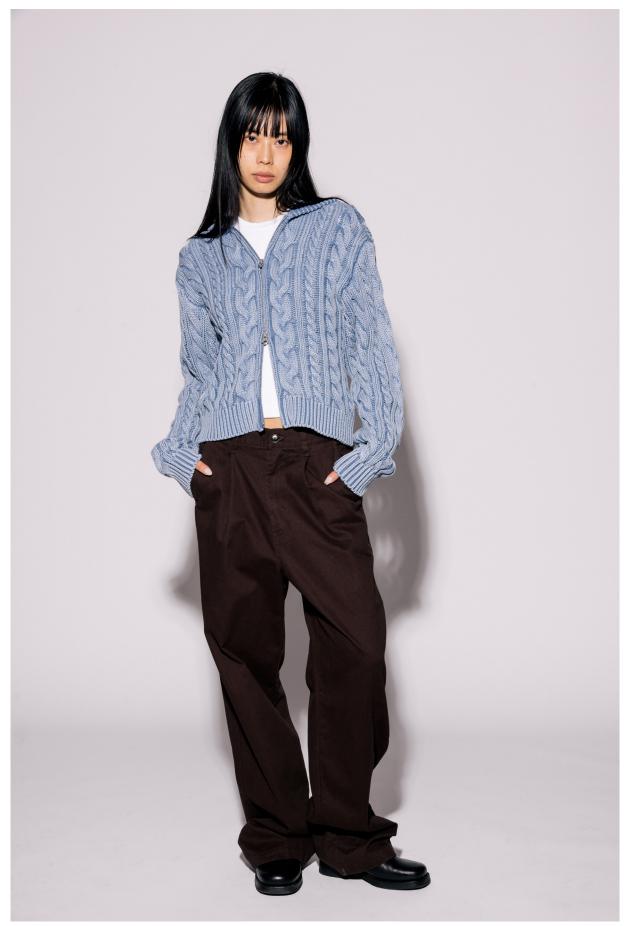

LIVERY: OCTOBER 15TH



EMILY LONG SLEEVE TEE XS S M L XL

- SLIM FIT LONG SLEEVE TEE
   CUSTOM GARMENT DYE AND PRINTED GRAPHIC
   100% COTTON
   RELAXED FIT



#### 267882626 | OBEY PEACEMAKER | D3 - EARLIEST DELIVERY: OCTOBER 15TH



PIGMENT BLACK MILA PIGMENT LONG SLEEVE TEE XS S M L XL

- BOYFRIEND TEE WITH PRINTED GRAPHIC
- 100% COTTON
  RELAXED FIT

| OBEYTH peacemakers |
|--------------------|
|--------------------|

PIGMENT WHITECAP GREY

### 267882627 | OBEY PSYCHEDELIC CHEMISTRY | D3 - EARLIEST DELIVERY: OCTOBER 15TH



PIGMENT PURPLE GUMDROP MILA PIGMENT LONG SLEEVE TEE XS S M L XL

- PIGMENT DYED LONG SLEEVE TEE WITH GRAPHIC
- PIGMENT DTED
  100% COTTON
  RELAXED FIT
- · KELAKED FIT



PIGMENT BLACK



# FALL 2024 WOMEN'S LOOKBOOK

































































## HOLIDAY 2024 WOMEN'S LOOKBOOK

HOLIDAY 2024















HOLIDAY 2024