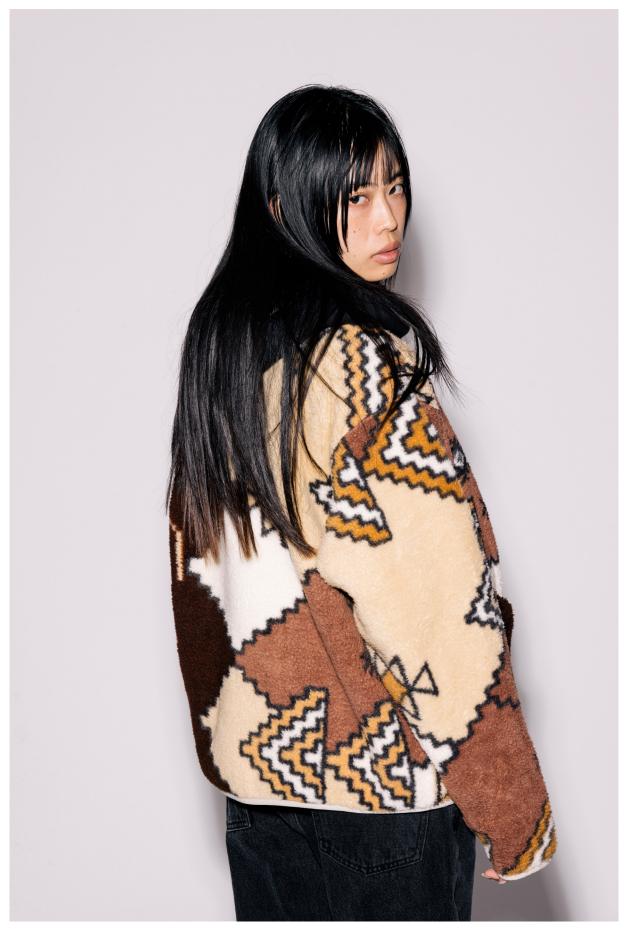

### 221800430 | DOTTIE JACKET | D3 - EARLIEST DELIVERY: OCTOBER 15TH

221800429 | FIELDS JACQUARD SHERPA JACKET | D3 - EARLIEST DELIVERY: OCTOBER 15TH

UNBLEACHED MULTI

SHAGGY JACQUARD WOOL BLEND JACKET XS S M L XL

- FULL BUTTON FRONT CLOSURE
- FRONT SIDE WELT POCKETS
- SPREAD COLLAR

- STREAD COLLAR
   INTERIOR WELT POCKET
   OBEY SIDE SEAM FLAG LABEL
   90% POLYESTER 10% WOOL
   LINING: 50% POLYESTER 50% VISCOSE LINING
   IMPORTED
   DELAND CO
- RELAXED FIT