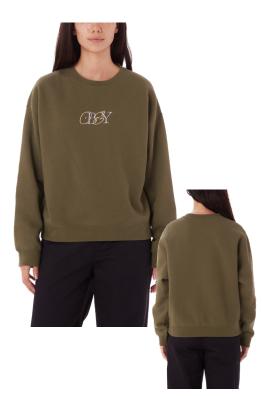

# 251000126 | STUDIO CREW SWEATER | D1 - EARLIEST DELIVERY: JULY 15TH

V NECK SWEATER VEST XS S M L XL

- SOLID KNIT WITH CONTRAST CHUNKY STITCHING
   FRONT CHEST POCKET
- OBEY FLAG LABEL

- REGULAR FIT

CREWNECK SWEATER XS S M L XL

CABLE KNIT SWEATER
 PRINT AT CHEST
 100% COTTON
 IMPORTED
 RELAXED FIT

- OBET FLAG LAD
  100% ACRYLIC
  IMPORTED

30

UNBLEACHED