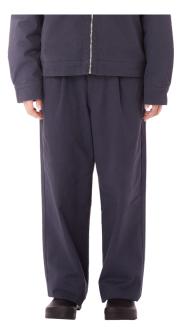

# 242010055 | ERRAND HIGHWAIST 5 POCKET DENIM | D1 - EARLIEST DELIVERY: JULY 15TH

HIGHWAISTED WIDER LEG DENIM 24 25 26 27 28 29 30 31 32

- DENIM FABRICATION
- SHANK BUTTON CLOSURE WITH ZIPPER FLY
- 5 POCKET STYLING
- OBEY EYES LABELING AT BACK POCKET
   100% COTTON
- 13.5 OZ
- IMPORTED
  HIGHWAISTED WIDER LEG FIT
  21" LEG OPENING