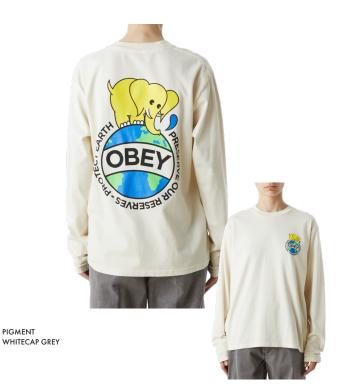

### 267882625 | OBEY PRESERVE RESERVE | D2 - EARLIEST DELIVERY: AUGUST 15TH

MILA PIGMENT LONG SLEEVE TEE XS S M L XL

- PIGMENT DYED LONG SLEEVE TEE WITH GRAPHIC
- 100% COTTON RELAXED FIT

PIGMENT WHITECAP GREY

MILA PIGMENT LONG SLEEVE TEE XS S M L XL

- PIGMENT DYED LONG SLEEVE TEE WITH GRAPHIC
- IOO% COTTON
  RELAXED FIT

PIGMENT BLACK