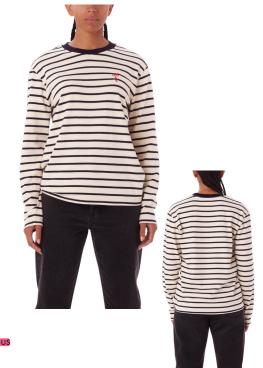

#### 231030130 | RAMONA STRIPE LS | D1 - EARLIEST DELIVERY: JULY 15TH

WHITE ASPARAGUS MULTI

#### 231020006 | SYSTEM HOOD LS | D1 - EARLIEST DELIVERY: JULY 15TH

STRIPED TEE LS XS S M L XL

- STRIPED JERSEY FABRICATION
   RIB NECKBAND
   EMBROIDERED GRAPHIC AT CHEST
   100% COTTON
   IMPORTED FAIR TRADE
   REGULAR FIT