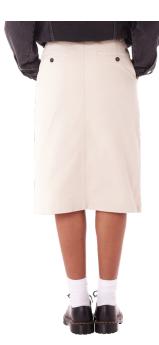

# 411550117 | DARLA LONG SKIRT | D1 - EARLIEST DELIVERY: JULY 15TH

WINE

LONG DENIM SKIRT 24 25 26 27 28 29 30 31 32

- FRONT FLY ZIPFRONT SHANK BUTTON WAIST CLOSURE
- **5 POCKET STYLING**
- BACK SPLITVENT
   OBEY LOGO EMBROIDERY AT COIN POCKET
   100% COTTON
   MPORTED

- REGULAR FIT