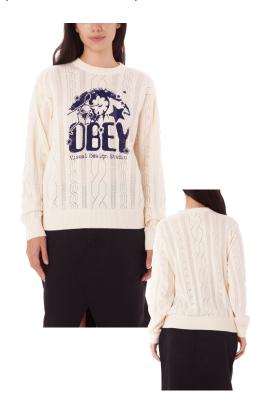

# 251000126 | STUDIO CREW SWEATER | D1 - EARLIEST DELIVERY: JULY 15TH

V NECK SWEATER VEST XS S M L XL

- SOLID KNIT WITH CONTRAST CHUNKY STITCHING
   FRONT CHEST POCKET
- OBEY FLAG LABEL

- REGULAR FIT

CREWNECK SWEATER XS S M L XL

CABLE KNIT SWEATER
 PRINT AT CHEST
 100% COTTON
 IMPORTED
 RELAXED FIT

- OBET FLAG LAD
  100% ACRYLIC
  IMPORTED

30

UNBLEACHED