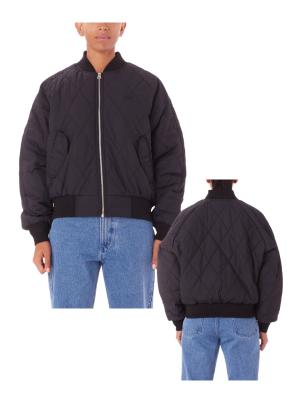

### 221800418 | LU BOMBER | D1 - EARLIEST DELIVERY: JULY 15TH

BLACK

D3

#### INSULATED BOMBER JACKET XS S M L XL

- FRONT METAL ZIPPER CLOSURE
- FRONT WELTED FLAP POCKETS
- TWO GAUGE RIBBING AT CUFFS AND WAISTBAND
   ONE GAUGE RIBBING AT STANDING COLLAR
   DIAMOND QUILTED ON BODY AND SLEEVE
- OBEY LOGO EMBROIDERY AT CHEST
- 70% POLYESTER 30% NYLON
  100% POLYESTER INSULATION
- IMPORTED
- LOOSE FIT