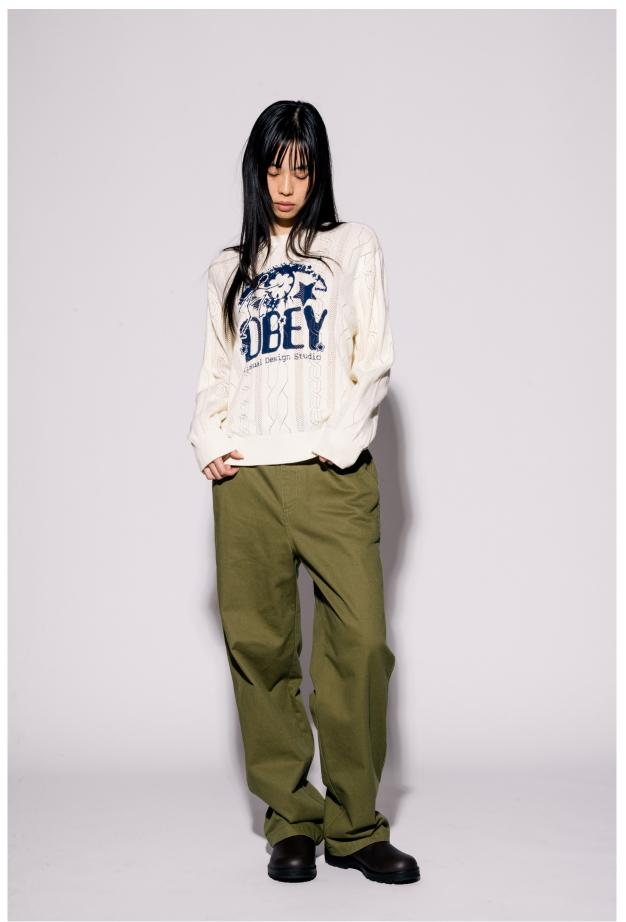

BER 15TH



EMILY LONG SLEEVE TEE XS S M L XL

- SLIM FIT LONG SLEEVE TEE
   CUSTOM GARMENT DYE AND PRINTED GRAPHIC
   100% COTTON
   RELAXED FIT



#### 267882626 | OBEY PEACEMAKER | D3 - EARLIEST DELIVERY: OCTOBER 15TH



PIGMENT BLACK MILA PIGMENT LONG SLEEVE TEE XS S M L XL

- BOYFRIEND TEE WITH PRINTED GRAPHIC
- 100% COTTON
  RELAXED FIT

| OBEYTH peacemakers |
|--------------------|
|--------------------|

PIGMENT WHITECAP GREY

### 267882627 | OBEY PSYCHEDELIC CHEMISTRY | D3 - EARLIEST DELIVERY: OCTOBER 15TH



PIGMENT PURPLE GUMDROP MILA PIGMENT LONG SLEEVE TEE XS S M L XL

- PIGMENT DYED LONG SLEEVE TEE WITH GRAPHIC
- PIGMENT DTED
  100% COTTON
  RELAXED FIT
- · KELAKED FIT



PIGMENT BLACK



# FALL 2024 WOMEN'S LOOKBOOK

































































## HOLIDAY 2024 WOMEN'S LOOKBOOK

HOLIDAY 2024















HOLIDAY 2024