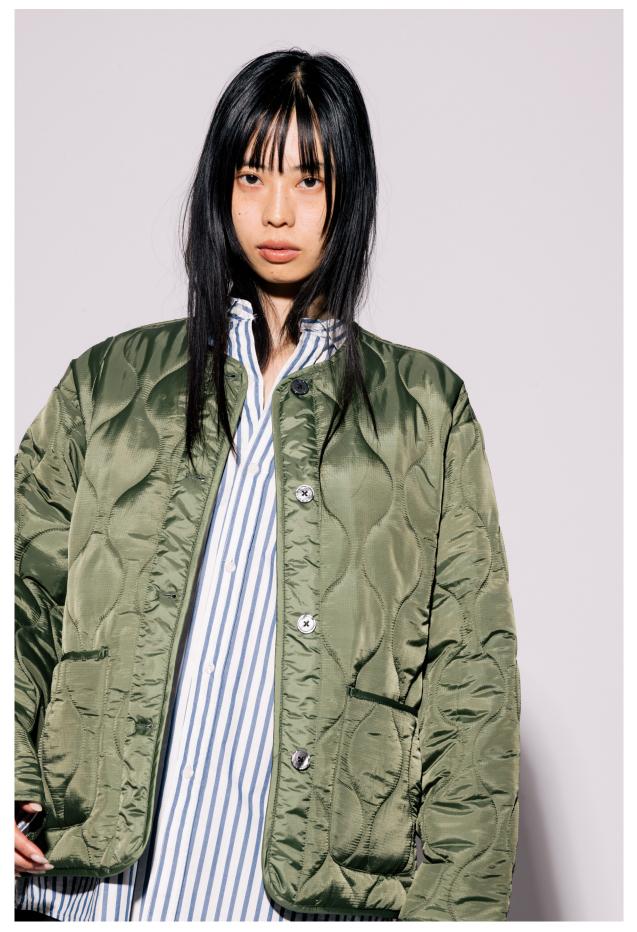

# 221800421 | EDEN LINER JACKET | D1 - EARLIEST DELIVERY: JULY 15TH

LIGHT ARMY

BLOUSON TWILL ZIP JACKET XS S M L XL

- FRONT METAL ZIPPER CLOSURE
- FRONT WELT POCKETS ELASTICATED SLEEVE CUFFS
- ELASTICATED WAISTBAND
   ART EMBROIDERY AT CENTER BACK
- OBEY SIDE SEAM FLAG LABEL
- 100% COTTONIMPORTED
- REGULAR FIT

SILVER GREY

RIPSTOP INSULATED LINER JACKET XS S M L XL

- FULL BUTTON FRONT CLOSUREFRONT PATCH POCKETS
- SELF BINDING ALONG EDGES OF LINER
- ONION QUILTING STITCH DETAIL
   ART EMBROIDERY AT CENTER BACK
   OBEY SIDE SEAM FLAG LABEL
- 55% NYLON 45% POLYESTER
- 100% POLYESTER INSULATION
- IMPORTED
- RELAXED FIT