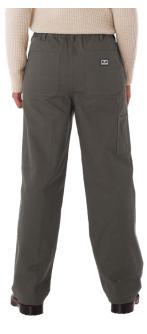

# 242010055 | ERRAND HIGHWAIST 5 POCKET DENIM | D1 - EARLIEST DELIVERY: JULY 15TH

HIGHWAISTED WIDER LEG DENIM 24 25 26 27 28 29 30 31 32

- DENIM FABRICATION
- SHANK BUTTON CLOSURE WITH ZIPPER FLY
- 5 POCKET STYLING
- OBEY EYES LABELING AT BACK POCKET
   100% COTTON
- 13.5 OZ
- IMPORTED
  HIGHWAISTED WIDER LEG FIT
  21" LEG OPENING