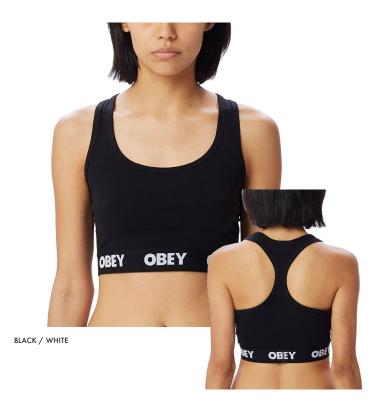

ASSIC FIT CROCHET CAT EAR CUFF BEANIE O/S

- OBEY CLIP LABEL ON CUFF
  100% ACRYLIC
  IMPORTED



BLACK MULTI



CREAM MULTI

#### 200030128 | 5 STRIPES FUTURE BEANIE | D3 - EARLIEST DELIVERY: OCTOBER 15TH



BIRCK MULTI

CLASSIC FIT RIB KNIT STRIPE BEANIE O/S

- EMBROIDERED LOGO
   100% ACRYLIC
   IMPORTED



BRIGHT MULTI

#### 62

#### BLACK MULTI



### 200030129 | INTARSIA SWAN BEANIE | D3 - EARLIEST DELIVERY: OCTOBER 15TH

ABUNDANT GREEN



# CLASSIC FIT RIB BEANIE O/S

EMBROIDERED ART
100% ACRYLIC
IMPORTED



BLACK

CLASSIC FIT INTARSIA POMPOM BEANIE O/S

- ART INTARSIA
  LOGO EMBROIDERY
  100% ACRYLIC
  IMPORTED



UNBLEACJED MULTI

#### 200030127 | OBEY HEART BEANIE | D3 - EARLIEST DELIVERY: OCTOBER 15TH



#### 231170030 | OBEY BRALETTE 2 PACK | D1 - EARLIEST DELIVERY: JULY 15TH



#### 200090000 | OBEY CHEEKY 2 PACK | D1 - EARLIEST DELIVERY: JULY 15TH





CHEEKY UNDERWAER XS S M L XL

- OBEY LOGO ELASTIC AT WAIST
   STRETCHED COTTON FABRICATION
- 95% COTTON 5% ELASTANE
  SLIM TOP



WHITE / BLACK



CHEEKY UNDERWAER XS S M L XL

- OBEY LOGO ELASTIC AT WAIST
  STRETCHED COTTON FABRICATION
  95% COTTON 5% ELASTANE





WHITE MULTI



200260087 | NOT ALONE SOCKS | D1 - EARLIEST DELIVERY: JULY 15TH

BLACK / RASPBERRY SORBET



ANKLE LENGTH STRIPED INTARSIA OBEY ART RIB SOCKS O/S

OBEY STRIPE ANKEL SOCKS
85% COTTON 13% NYLON 2% SPANDEX





WHITE / BLACK

IMPORTED

ANKLE LENGTH INTARSIA ART RIB SOCKS O/S

OLYMPIAN BLU E MULTI

 INTARSIA ART ANKLE SOCKS INTARSIA ART AINELE SOCKS
85% COTTON 13% NYLON 2% SPANDEX
IMPORTED

BLACK MULTI

WHITE / FIRST TEE GREEN

UNBLEACHED