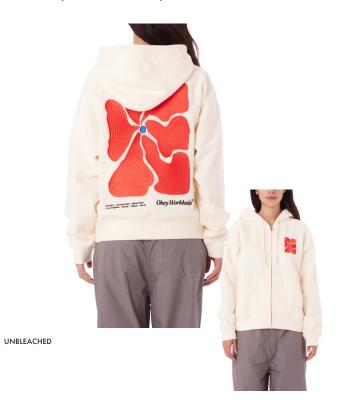

### 221800430 | DOTTIE JACKET | D3 - EARLIEST DELIVERY: OCTOBER 15TH

221800429 | FIELDS JACQUARD SHERPA JACKET | D3 - EARLIEST DELIVERY: OCTOBER 15TH

UNBLEACHED MULTI

SHAGGY JACQUARD WOOL BLEND JACKET XS S M L XL

- FULL BUTTON FRONT CLOSURE
- FRONT SIDE WELT POCKETS
- SPREAD COLLAR

- STREAD COLLAR
   INTERIOR WELT POCKET
   OBEY SIDE SEAM FLAG LABEL
   90% POLYESTER 10% WOOL
   LINING: 50% POLYESTER 50% VISCOSE LINING
   IMPORTED
   DELAND CO
- RELAXED FIT