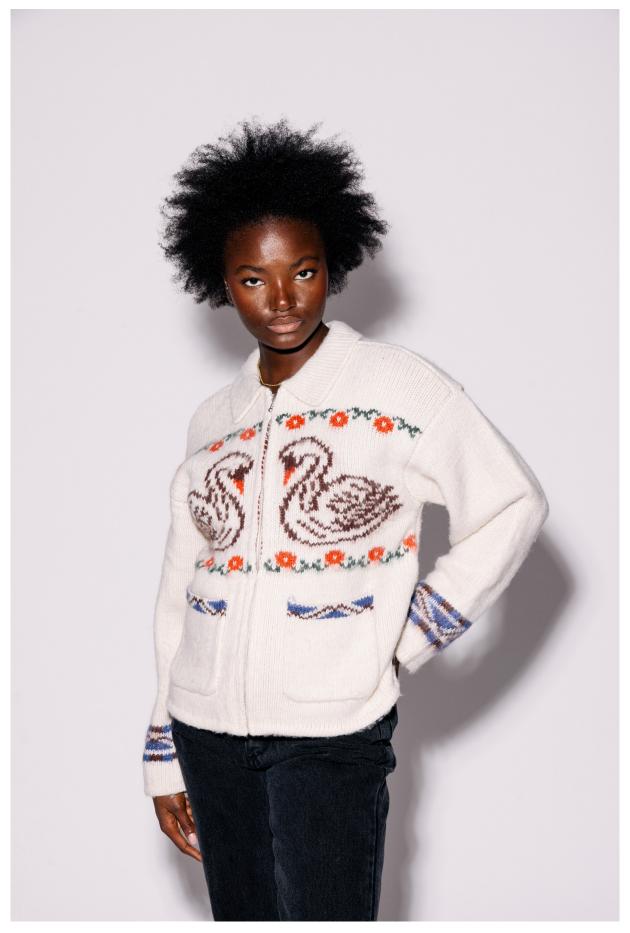

#### 211610145 | SWANS HOOD | D2 - EARLIEST DELIVERY: AUGUTST 15TH

DIGITAL BLACK

# 221800425 | SWANS HOODED WORK JACKET | D2 - EARLIEST DELIVERY: AUGUST 15TH

LIGHT INSULATED WORK ZIP JACKET XS S M L XL

- FRONT METAL ZIPPER CLOSURE
- FRONT ZIPPER ANGLED PATCH POCKETS
- DOUBLE BUTTONS TO ADJUST CUFF CLOSURE .
- DIAMOND QUILTED AT INTERIOR BODY ART LABEL AT BACK ABOVE WAISTBAND •
- 100% COTTON
  100% POLYESTER INSULATION
  IMPORTED
- REGULAR FIT