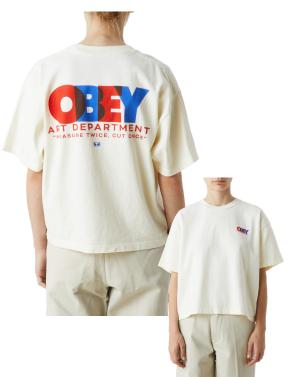

### 267622446 | OBEY COLLEGIATE | D1 - EARLIEST DELIVERY: JULY 15TH

UNBLEACHED

# RAEGAN TEE XS S M L XL

- ROOMY BOX TEE WITH PRINTED GRAPHIC
   100% COTTON
   RELAXED FIT

RAEGAN TEE XS S M L XL

- ROOMY BOX TEE WITH PRINTED GRAPHIC
   100% COTTON
   RELAXED FIT

UNBLEACHED

ANISE FLOWER