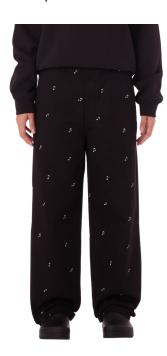

# DOTTIE PANT XS S M L XL

- CHUNKY POLAR FLEECE FABRICATION
   ELASTIC WAISTBAND
   DRAWCORD AT WAIST
   BACK PATCH POCKETS
   SIDE FLAG LABEL BELOW SIDE POCKET
   100% POLYESTER
   13 0Z
   IMPORTED
   BAGGY FIT
   16" LEG OPENING