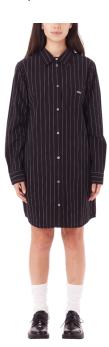

# 401500424 | TRINITY SHIRT DRESS | D1 - EARLIEST DELIVERY: JULY 15TH

DIGITAL BLACK MULTI

FRONT SPLIT TWILL SKIRT 24 25 26 27 28 29 30 31 32

- FRONT FLY ZIP
- FRONT BUTTON WAIST CLOSURE
- SIDE SLASH POCKETS
  BACK WELT POCKETS
  OBEY LOGO LABEL AT BACK
- 100% COTTON
  IMPORTED
  REGULAR FIT

# Θ

STRIPED WOVEN SHIRT DRESS XS S M L XL

- FULL BUTTON FRONT CLOSURE
   SINGLE CHEST POCKET
- SELF TIE AT BACK WAIST
- SELF TIE AT BACK WAIST
   OBEY LOGO EMBROIDERY AT POCKET
   100% COTTON
   IMPORTED FAIR TRADE
   RELAXED FIT