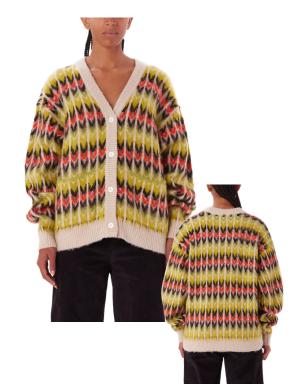

# 251010068 | GRANNY CARDIGAN | D2 - EARLIEST DELIVERY: AUGUST 15TH

LIME MULTI

BLUE

#### CARDIGAN SWEATER XS S M L XL

- MULTI COLOR TEXTURED SWEATER
   BUTTON FRONT CLOSURE
   FRONT PATCH POCKETS
   OBEY FLAG LABEL
   100% ACRYLIC
   IMPORTED
   RELAXED FIT

ZIP HOOD SWEATER XS S M L XL