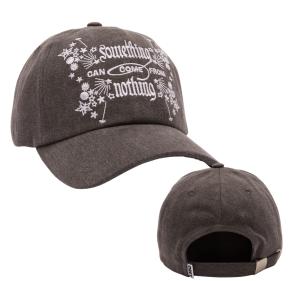

#### 200140155 | SOMETHING STRAP BACK HAT | D1 - EARLIEST DELIVERY: JULY 15TH

LOW PROFILE 6 PANEL PIGMENT DYED STRAP BACK HAT O/S

- UNSTRUCTURED
   SNAPBACK METAL CLASP CLOSURE
   EMBROIDERED OBEY ART
   100% COTTON
   IMPORTED