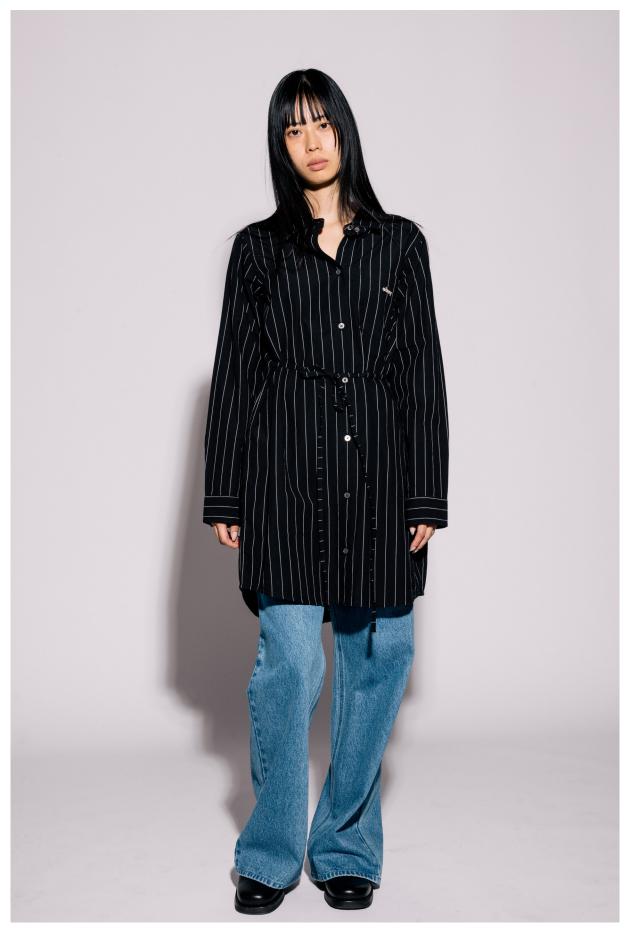

# 401500424 | TRINITY SHIRT DRESS | D1 - EARLIEST DELIVERY: JULY 15TH

DIGITAL BLACK MULTI

FRONT SPLIT TWILL SKIRT 24 25 26 27 28 29 30 31 32

- FRONT FLY ZIP
- FRONT BUTTON WAIST CLOSURE
- SIDE SLASH POCKETS
  BACK WELT POCKETS
  OBEY LOGO LABEL AT BACK
- 100% COTTON
  IMPORTED
  REGULAR FIT

# Θ

STRIPED WOVEN SHIRT DRESS XS S M L XL

- FULL BUTTON FRONT CLOSURE
   SINGLE CHEST POCKET
- SELF TIE AT BACK WAIST
- SELF TIE AT BACK WAIST
   OBEY LOGO EMBROIDERY AT POCKET
   100% COTTON
   IMPORTED FAIR TRADE
   RELAXED FIT