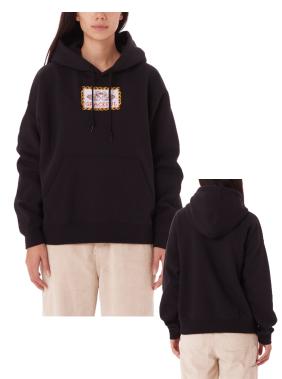

#### 211600156 | TYPE MIX CREW | D1 - EARLIEST DELIVERY: JULY 15TH

OLIVE

#### 211600158 | HEART CREW | D1 - EARLIEST DELIVERY: JULY 15TH

DIGITAL BLACK

HEAVYWEIGHT CREW SWEATSHIRT XS S M L XL

- HEAVYWEIGHT BRUSHED BACK FLEECE
   RIB CUFF AND WAISTBAND
   EMBROIDERED GRAPHIC AT CHEST
   58% COTTON 42%POLYESTER
   13.5 OZ

- IMPORTED
   RELAXED FIT

DIGITAL BLACK

HEAVYWEIGHT CREW SWEATSHIRT XS S M L XL

- HEAVYWEIGHT BRUSHED BACK FLEECE
   RIB CUFF AND WAISTBAND
   EMBROIDERED GRAPHIC AT CHEST AND BACK
- S8% COTTON 42%POLYESTER
  13.5 OZ
  IMPORTED
  RELAXED FIT