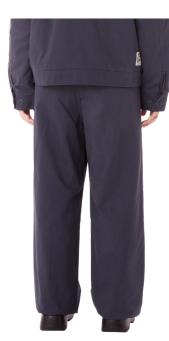

# 242010055 | ERRAND HIGHWAIST 5 POCKET DENIM | D1 - EARLIEST DELIVERY: JULY 15TH

HIGHWAISTED WIDER LEG DENIM 24 25 26 27 28 29 30 31 32

- DENIM FABRICATION
- SHANK BUTTON CLOSURE WITH ZIPPER FLY
- 5 POCKET STYLING
- OBEY EYES LABELING AT BACK POCKET
   100% COTTON
- 13.5 OZ
- IMPORTED
  HIGHWAISTED WIDER LEG FIT
  21" LEG OPENING