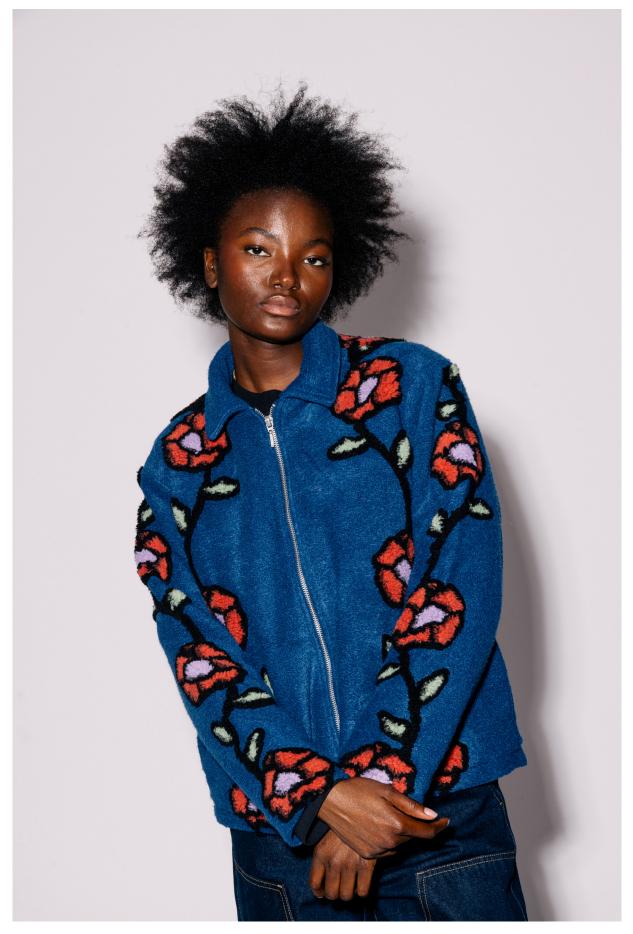

#### 221800420 | DARLA OVERSIZED TRUCKER | D1 - EARLIEST DELIVERY: JULY 15TH

WINE

#### OVERSIZED TRUCKER JACKET XS S M L XL

- FULL BUTTON FRONT CLOSURE
- FRONT CHEST POCKETS AND BOTTOM SIDE WELT POCKETS
- FELLED SEAMS AT BODY AND SLEEVE
   STRAIGHT WAISTBAND WITH ADJUSTABLE TABS AT BACK
   OBEY LOGO EMBROIDERY AT CHEST
- 100% COTTON
  IMPORTED
  OVERSIZED FIT