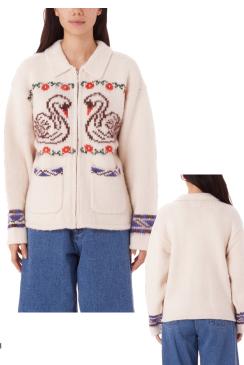

# 221800425 | SWANS HOODED WORK JACKET | D2 - EARLIEST DELIVERY: AUGUST 15TH

LIGHT INSULATED WORK ZIP JACKET XS S M L XL

- FRONT METAL ZIPPER CLOSURE
- FRONT ZIPPER ANGLED PATCH POCKETS
- DOUBLE BUTTONS TO ADJUST CUFF CLOSURE .
- DIAMOND QUILTED AT INTERIOR BODY ART LABEL AT BACK ABOVE WAISTBAND •
- 100% COTTON
  100% POLYESTER INSULATION
  IMPORTED
- REGULAR FIT