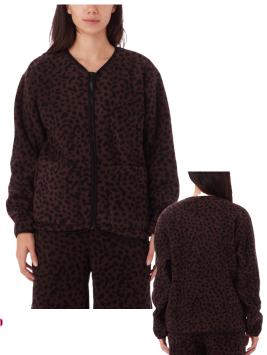

PENING
- JACQUARD PATTERN ALL OVER
   OBEY FLAG LABEL
   100% POLYESTER
   IMPORTED

- REGULAR FIT

#### 221800426 | RHYTHM MOCK NECK PULLOVER | D2 - EARLIEST DELIVERY: AUGUST 15TH



BLACK MULT

#### 221800433 | ORNATE LINER JACKET | D2 - EARLIEST DELIVERY: AUGUST 15TH



BRIGHT MULTI

ZIP MOCK NECK SHERPA PULLOVER XS S M L XL

- FRONT HALF ZIPPER CLOSURE
- FRONT SIDE WELT POCKETS
- ELASTICATED SLEEVE AND BOTTOM OPENING
   ALL OVER EMBROIDERY AT BODY AND SLEEVE
   OBEY FLAG LABEL
- IOO% POLYESTER
  IMPORTED
  REGULAR FIT

MOROCCAN RUG STYLE FLEECE JACKET XS S M L XL

- FRONT ZIPPER CLOSUREFRONT PATCH POCKETS
- ELASTIC BINDING ALONG EDGES OF LINER
- OBEY FLAG LABEL
  100% POLYESTER
  IMPORTED
- RELAXED FIT



38

#### 221800431 | DOTTIE LINER JACKET | D3 - EARLIEST DELIVERY: OCTOBER 15TH



JAVA BROWN MULTI

PRINTED POLAR FLEECE LINER JACKET XS S M L XL

- ALL OVER PRINTED
   FRONT ZIPPER CLOSURE
   SELF BINDING ALONG EDGES OF LINER
   FRONT PATCH POCKETS
   OBEY SIDE SEAM FLAG LABEL
   100% POLYESTER
   IMPORTED
   RELAXED FIT



#### 281200134 | ECHO MICRO PLAID SHIRT | D1 - EARLIEST DELIVERY: JULY 15TH



DIGITAL BLACK MULTI

#### 281200132 | IMOGEN STRIPE SHIRT | D1 - EARLIEST DELIVERY: JULY 15TH



BLUE MULTI



MICRO PLAID FLANNEL SHIRT XS S M L XL

- FULL BUTTON FRONT CLOSURE
- SINGLE CHEST POCKET
- SINGLE BUTTON CLOSURE AT CUFFS
   OBEY LOGO EMBROIDERY AT POCKET
   100% COTTON
- IMPORTED FAIR TRADE
- REGULAR FIT

YARN DYED STRIPE SHIRT XS S M L XL

- FULL BUTTON FRONT CLOSURE
   SINGLE CHEST POCKET
- SINGLE BUTTON CLOSURE AT CUFFS
- OBEY FLAG LABEL
   100% COTTON