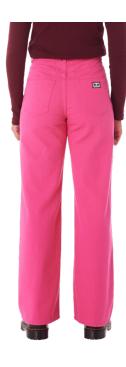

# 242020111 | ERRAND HIGHWAISTED 5 POCKET PANT | D1 - EARLIEST DELIVERY: JULY 15TH

9

HIGHWAISTED WIDER LEG DENIM 24 25 26 27 28 29 30 31 32

- TWILL FABRICATIONSHANK BUTTON CLOSURE WITH ZIPPER FLY
- **5 POCKET STYLING** • OBEY EYES LABELING AT BACK POCKET
- 100% COTTON
  13.5 OZ
- IMPORTED
- HIGHWAISTED WIDER LEG FIT
  21" LEG OPENING

PINK