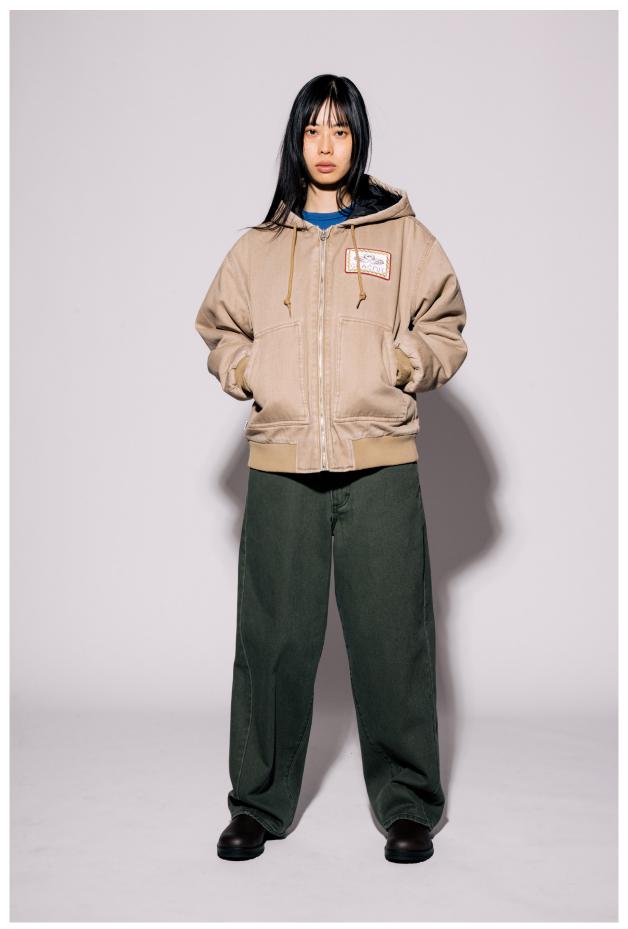

| OBEY DROOPING FLOWERS | D3 - EARLIEST DELIVERY: OCTOBER 15TH



EMILY LONG SLEEVE TEE XS S M L XL

- SLIM FIT LONG SLEEVE TEE
   CUSTOM GARMENT DYE AND PRINTED GRAPHIC
   100% COTTON
   RELAXED FIT



#### 267882626 | OBEY PEACEMAKER | D3 - EARLIEST DELIVERY: OCTOBER 15TH



PIGMENT BLACK MILA PIGMENT LONG SLEEVE TEE XS S M L XL

- BOYFRIEND TEE WITH PRINTED GRAPHIC
- 100% COTTON
  RELAXED FIT

| OBEYTH peacemakers |
|--------------------|
|--------------------|

PIGMENT WHITECAP GREY

### 267882627 | OBEY PSYCHEDELIC CHEMISTRY | D3 - EARLIEST DELIVERY: OCTOBER 15TH



PIGMENT PURPLE GUMDROP MILA PIGMENT LONG SLEEVE TEE XS S M L XL

- PIGMENT DYED LONG SLEEVE TEE WITH GRAPHIC
- PIGMENT DTED
  100% COTTON
  RELAXED FIT
- · KELAKED FIT



PIGMENT BLACK



# FALL 2024 WOMEN'S LOOKBOOK

































































## HOLIDAY 2024 WOMEN'S LOOKBOOK

HOLIDAY 2024















HOLIDAY 2024