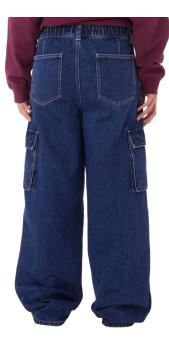

# 242010050 | SEARCH CARGO DENIM | D2 - EARLIEST DELIVERY: AUGUST 15TH

STONE WASH INGIDO

# SEARCH CARGO DENIM 24 25 26 27 28 29 30 31 32

- DENIM FABRICATION
  SHANK BUTTON CLOSURE WITH ZIPPER FLY
  HALF BACK ELASTIC WAIST
  SLASH FRONT POCKETS
  PATCH BACK POCKETS
  CARGO SIDE POCKETS
  OBEY EYES LABELING AT CARGO POCKET
  100% COTTON
  13.5 OZ
  IMPORTED
  BAGGY FIT
  20" LEG OPENING