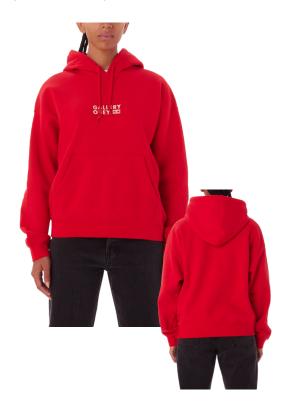

HIC EMBROIDERY
  58% COTTON 42%POLYESTER
- 13.5 OZ
- IMPORTED
   RELAXED FIT



#### 211640032 | FLORA ZIP HOOD | D1 - EARLIEST DELIVERY: JULY 15TH



211600157 | PEACE DOVE CREW | D2 - EARLIEST DELIVERY: AUGUTST 15TH



DIGITAL BLACK

HEAVYWEIGHT ZIP HOOD SWEATSHIRT XS S M L XL

- HEAVYWEIGHT BRUSHED BACK FLEECE
- FRONT METAL ZIPPER CLOSURE ROUNDED DRAWCORD
- ROONDED DRAWCORD
  FRONT PATCH POCKET
  RIB CUFF AND WAISTBAND
  GRAPHIC EMBROIDERY
  58% COTTON 42%POLYESTER
  13.5 OZ

- IMPORTED
- RELAXED FIT



DIGITAL BLACK

HEAVYWEIGHT CREW SWEATSHIRT XS S M L XL

- HEAVYWEIGHT BRUSHED BACK FLEECE
   RIB CUFF AND WAISTBAND
   GRAPHIC EMBROIDERY

- 58% COTTON 42%POLYESTER
   13.5 OZ
- IMPORTED •
- RELAXED FIT



UNBLEACHED

#### 211610140 | GALLERY HOOD | D2 - EARLIEST DELIVERY: AUGUTST 15TH



#### 211610141 | HYGIENE HOOD | D2 - EARLIEST DELIVERY: AUGUTST 15TH



HEAVYWEIGHT CREW SWEATSHIRT XS S M L XL

- HEAVYWEIGHT BRUSHED BACK FLEECE
- ROUND DRAWCORD
- FRONT PATCH POCKET
- RIB CUFF AND WAISTBAND
  GRAPHIC EMBROIDERY
  58% COTTON 42%POLYESTER
- I3.5 OZ
  IMPORTED
  RELAXED FIT



DIGITAL BLACK

HEAVYWEIGHT CREW SWEATSHIRT XS S M L XL

- HEAVYWEIGHT BRUSHED BACK FLEECE
   ROUND DRAWCORD
- FRONT PATCH POCKET
- RIB CUFF AND WAISTBAND
  GRAPHIC EMBROIDERY
  58% COTTON 42%POLYESTER
- 13.5 OZ
- IMPORTED
   RELAXED FIT

1 UNBLEACHED

NAVY

RED

#### 211610145 | SWANS HOOD | D2 - EARLIEST DELIVERY: AUGUTST 15TH



DIGITAL BLACK

#### 211640031 | DREAM ZIP HOOD | D2 - EARLIEST DELIVERY: AUGUTST 15TH



HYDRANGEA

HEAVYWEIGHT HOOD SWEATSHIRT XS S M L XL

- HEAVYWEIGHT BRUSHED BACK FL