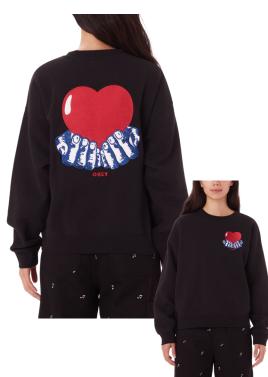

#### 211600158 | HEART CREW | D1 - EARLIEST DELIVERY: JULY 15TH

DIGITAL BLACK

HEAVYWEIGHT CREW SWEATSHIRT XS S M L XL

- HEAVYWEIGHT BRUSHED BACK FLEECE
   RIB CUFF AND WAISTBAND
   EMBROIDERED GRAPHIC AT CHEST
   58% COTTON 42%POLYESTER
   13.5 OZ

- IMPORTED
   RELAXED FIT

DIGITAL BLACK

HEAVYWEIGHT CREW SWEATSHIRT XS S M L XL

- HEAVYWEIGHT BRUSHED BACK FLEECE
   RIB CUFF AND WAISTBAND
   EMBROIDERED GRAPHIC AT CHEST AND BACK
- S8% COTTON 42%POLYESTER
  13.5 OZ
  IMPORTED
  RELAXED FIT