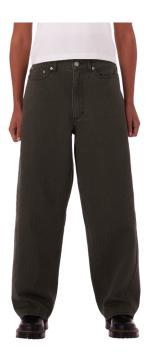

# 242010055 | ERRAND HIGHWAIST 5 POCKET DENIM | D1 - EARLIEST DELIVERY: JULY 15TH

HIGHWAISTED WIDER LEG DENIM 24 25 26 27 28 29 30 31 32

- DENIM FABRICATION
- SHANK BUTTON CLOSURE WITH ZIPPER FLY
- 5 POCKET STYLING
- OBEY EYES LABELING AT BACK POCKET
   100% COTTON
- 13.5 OZ
- IMPORTED
  HIGHWAISTED WIDER LEG FIT
  21" LEG OPENING