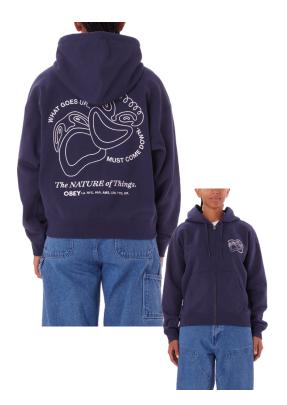

### 267862613 | WHAT GOES UP MUST COME DOWN | D2 - EARLIEST DELIVERY: AUGUST 15TH

# MAXINE PIGMENT TEE XS S M L XL

- BOYFRIEND TEE WITH PRINTED GRAPHIC
   100% COTTON
   OVERSIZED FIT

PIGMENT BLACK

MAXINE PIGMENT TEE XS S M L XL

- BOYFRIEND TEE WITH PRINTED GRAPHIC
- BOTFRIEND TEE
  100% COTTON
  OVERSIZED FIT