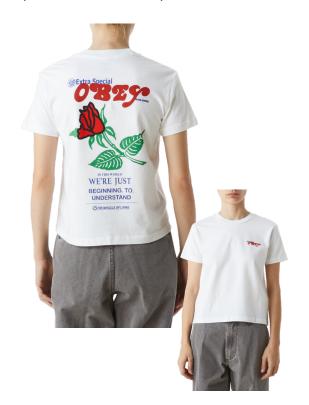

LEACHED

ANISE FLOWER



267622591 | WAKE UP AND LAUGH | D1 - EARLIEST DELIVERY: JULY 15TH

LIMOGES



UNBLEACHED

RAEGAN TEE XS S M L XL

MAUVE SHADOWS

ROOMY BOX TEE WITH PRINTED GRAPHIC
 100% COTTON
 RELAXED FIT



ROOMY BOX TEE WITH PRINTED GRAPHIC
 100% COTTON
 RELAXED FIT

RAEGAN TEE XS S M L XL

### 267622590 | OBEY EGGY | D1 - EARLIEST DELIVERY: JULY 15TH

### 267792600 | OBEY PURE LOVE | D1 - EARLIEST DELIVERY: JULY 15TH



FIJI FLOWER

WHITE

### 267792601 | OBEY ICON WARNING | D1 - EARLIEST DELIVERY: JULY 15TH



KAYLIN TEE XS S M L XL

- SHRUNKEN WITH PRINTED GRAPHIC
  100% COTTON
  RELAXED FIT



LIMOGES

# KAYLIN TEE XS S M L XL

- SHRUNKEN WITH PRINTED GRAPHIC
  100% COTTON
  RELAXED FIT





WHITE

### 267792602 | OBEY MIRACLE OF LIVING | D1 - EARLIEST DELIVERY: JULY 15TH



#### WHITE

### 267792628 | OBEY STARRY EYED | D1 - EARLIEST DELIVERY: JULY 15TH



LIMOGES

# KAYLIN TEE XS S M L XL

- SHRUNKEN WITH PRINTED GRAPHIC
  100% COTTON
  RELAXED FIT



BLACK

KAYLIN TEE XS S M L XL

- SHRUNKEN WITH PRINTED GRAPHIC
  100% COTTON
  RELAXED FIT



### 267862608 | OBEY PLAY | D1 - EARLIEST DELIVERY: JULY 15TH



PIGMENT WHITECAP GREY

# MAXINE PIGMENT TEE XS S M L XL

- BOYFRIEND TEE WITH PRINTED GRAPHIC
   100% COTTON
   OVERSIZED FIT



PIGMENT BLACK

### 267862609 | OBEY SEQUINS | D1 - EARLIEST DELIVERY: JULY 15TH



PIGMENT ANISE FLOWER

MAXINE PIGMENT TEE XS S M L XL

- BOYFRIEND TEE WITH PRINTED GRAPHIC
   100% COTTON
   OVERSIZED FIT



PIGMENT BLACK

### 267862610 | OBEY WAVY FLOWER | D1 - EARLIEST DELIVERY: JULY 15TH



PIGMENT RAIN FOREST

### 2678626