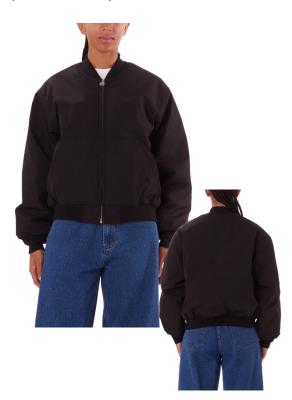

### 221800418 | LU BOMBER | D1 - EARLIEST DELIVERY: JULY 15TH

BLACK

D3

INSULATED BOMBER JACKET XS S M L XL

- FRONT METAL ZIPPER CLOSURE
  FRONT PATCH POCKETS
  RIB AT COLLAR, CUFFS AND WAISTBAND
- INTERIOR BODY DIAMOND QUILTED
   OBEY LOGO EMBROIDERY AT CHEST
   100% POLYESTER
- 100% POLYESTER LINING
- 100% POLYESTER INSULATION
  IMPORTED
- RELAXED FIT