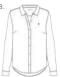

### NO.89 V-NECK

- Classic fit, V-neck sweater with flattering side rib detail
- Comes in a premium cotton yarn with a soft drape
- · Features an OBEY peeking icon patch at chest
- 100% Cotton

Α.

- Our classic fit, feminine button-down shirt with added body length
- Comes in midweight sateen for a crisp, clean look
  A new No. 89 staple, features an OBEY peeking icon patch at chest
- 100% Cotton