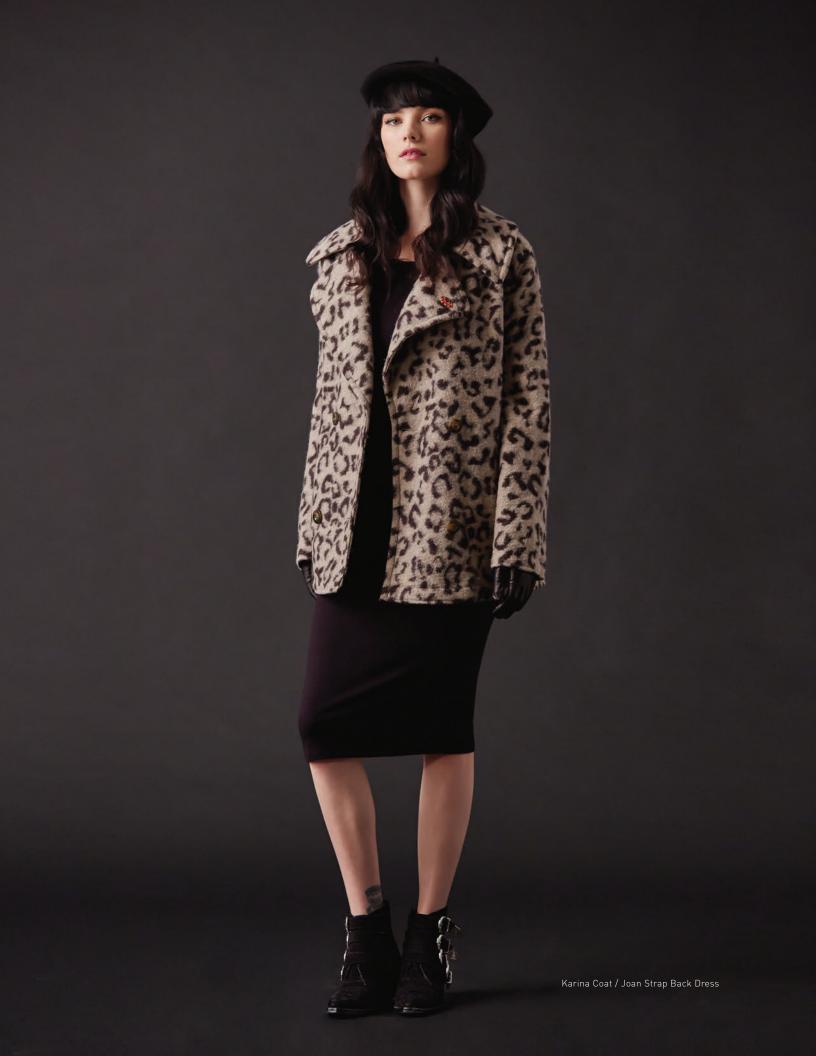

### KARINA COAT

- 221800164
- A-line relaxed fit peacoat with oversized collar, comes fully lined • Cut from a premium wool blend, in a statement leopard jacquard and classic navy
- Features custom OBEY 'Cherry' enamel pin at lapel
- The perfect coat to throw over your party attire
  SHELL: 69% Polyester / 31% Wool; LINING: 100% Polyester

Α.

Jagger Trench Coat

Sophia Turtleneck / Jagger Suspender Trouser