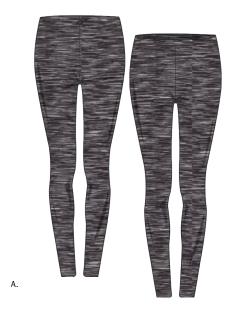

95% Rayon / 5% Spandex

## SUNDAYS STRAIGHT LEG JEAN

- High-waisted rigid, washed down five pocket denim with slashes at the knees and button-fly
- Ankle length inseam, with a straight leg fit, and slim but relaxed through the thigh
  Features a custom OBEY peeking icon embroidery at back pocket opening
  RISE: 10 1/2"; LEG OPENING:15"; INSEAM: 29 1/2"

- 100% Cotton



|    | COLOR        | 24 | 25 | 26 | 27 | 28 | 29 | 30 | 31 | 32 |
|----|--------------|----|----|----|----|----|----|----|----|----|
| Α. | STONE INDIGO |    |    |    |    |    |    |    |    |    |

## 242050005 SWEET AND VICIOUS SET

- Relaxed fit, long sleeved thermal top and thermal legging
- Features exaggerated rib cuffs, coverstitching details and custom OBEY 'Eat Shit' patch
- at chest • 97% Cotton / 3% Spandex



|    | COLOR       | XXS | XS | S | м | L |
|----|-------------|-----|----|---|---|---|
| Α. | BLACK MULTI |     |    |   |   |   |

|    |  | B. |  |
|----|--|----|--|
| A. |  |    |  |



39

## 242010032

COLLECTION II



OBEY Art Department Liberte Crew / Slasher Skinny Jean

## KLEID BACKPACK

## 200010120

## 200010121

- An OBEY twist on a classic '90s mini backpack
  - Waxed canvas mixed with faux leather and shiny silver hardware moto details make this the perfect mash-up of fashion and utility
- Features adjustable herringbone shoulder straps and double zip entry
   BODY: 100% Cotton; TRIM: 100% PU; WEBBING: 100% Cotton

## KLEID CARRY ALL

- Zip-top weekender tote bag with front zip pocket
- Waxed canvas mixed with faux leather and shiny silver hardware moto details make this