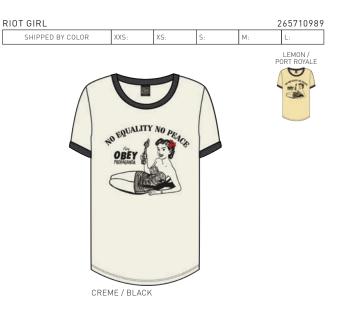

THE OBEY CAMPAIGN CAN BE EXPLAINED AS AN EXPERIMENT IN PHENOMENOLOGY. THE FIRST AIM OF PHENOMENOLOGY IS TO REAWAKEN A SENSE OF WONDER ABOUT ONE'S EN-VIRONMENT. THE OBEY CAMPAIGN ATTEMPTS TO STIMULATE CURIOSITY AND BRING PEO-PLE TO QUESTION BOTH THE CAMPAIGN AND THEIR RELATIONSHIP WITH THEIR SURROUND-INGS. BECAUSE PEOPLE ARE NOT USED TO SEEING ADVERTISEMENTS OR PROPAGANDA FOR WHICH THE MOTIVE IS NOT OBVIOUS, FREQUENT AND NOVEL ENCOUNTERS WITH OBEY PROPA-GANDA PROVOKE THOUGHT AND POSSIBLE FRUSTRATION, NEVERTHELESS REVITALIZING THE VIEWER'S PERCEPTION AND ATTENTION TO DETAIL. TO CATALYZE A THOUGHTFUL DIALOGUE DECONSTRUCTING THE PROCESS OF IMAGE ABSORPTION IS THE ULTIMATE GOAL. ALL IN THE NAME OF FUN AND OBSERVATION.

THE MEDIUM IS THE MESSAGE.