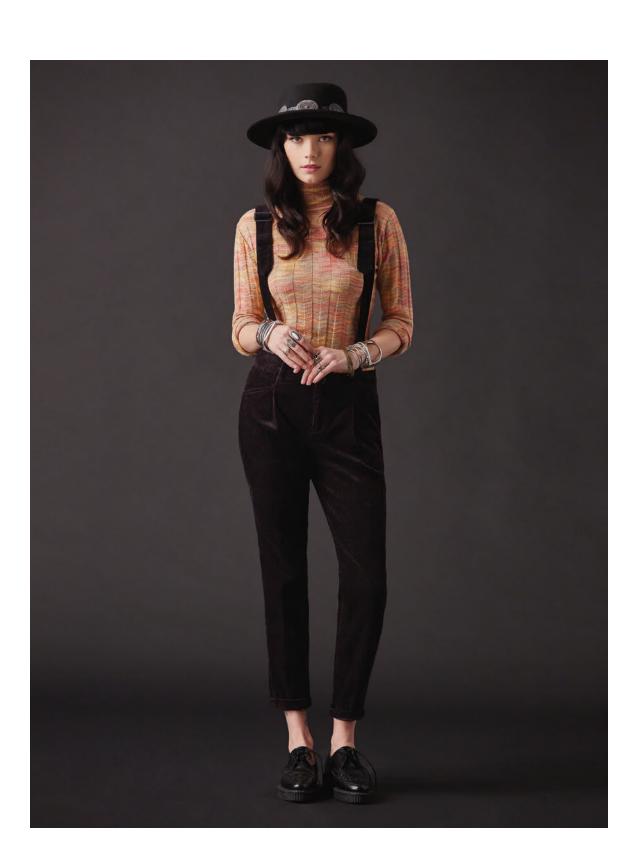

Α.

Jagger Trench Coat

Sophia Turtleneck / Jagger Suspender Trouser

### SOPHIA TURTLENECK

- Body-skimming, long sleeved turtleneck top
- Cut from an extra wide rib made from jewel tone space dyed yarns
- Also offered in Solid Black
- 52% Cotton / 48% Polyester

|    | COLOR      | XXS | XS | S | М | L |
|----|------------|-----|----|---|---|---|
| Α. | ROSE MULTI |     |    |   |   |   |
| Β. | BLACK      |     |    |   |   |   |