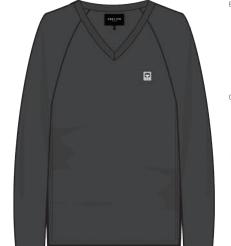

### SOPHIA TURTLENECK

- Body-skimming, long sleeved turtleneck top
- Cut from an extra wide rib made from jewel tone space dyed yarns
- Also offered in Solid Black
- 52% Cotton / 48% Polyester

|    | COLOR      | XXS | XS | S | М | L |
|----|------------|-----|----|---|---|---|
| Α. | ROSE MULTI |     |    |   |   |   |
| Β. | BLACK      |     |    |   |   |   |