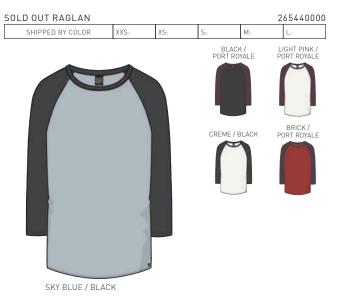

### COVERT HAT

200540000

Α.

- Soft unstructured baseball hat with a retro dad-hat fit
- Custom embroidery at front and side
- Slightly washed for a perfect color effect100% Cotton

| COLOR    | 0/S |  |  |
|----------|-----|--|--|
| A. BLACK |     |  |  |