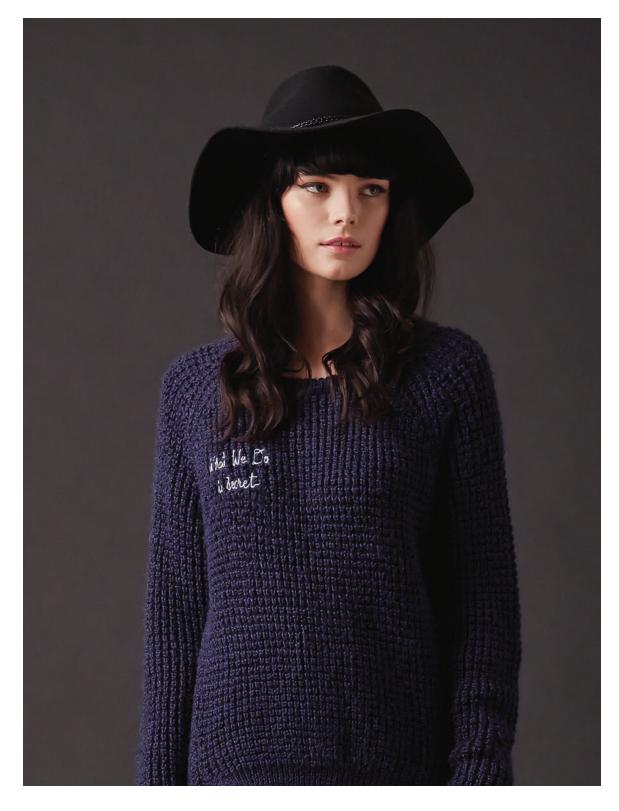

### COVERT SWEATER CREW

Α.

- Relaxed fit crewneck sweater with uneven hem and slit detail
- Comes in the softest plush alpaca blend yarns with a waffle stitch
- · Features custom OBEY 'What We Do is Secret' embroideries at chest
- 47% Acrylic / 30% Nylon / 13% Wool / 10% Alpaca