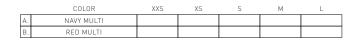

ton-down shirt with chest pocket
- Cut in drapey viscose, this wear-with-everything shirt is a closet staple
- Comes in solid and a novelty custom OBEY print
- 100% Viscose

## В -

### Comes in an oversized plaid pattern twill Features a button-down placket at center back 100% Cotton

GARRISON BUTTON-DOWN



• Our updated boyfriend fit button-down flannel shirt with chest pocket

|    | COLOR         | XXS | XS | S | М | L |
|----|---------------|-----|----|---|---|---|
| Α. | NAVY MULTI    |     |    |   |   |   |
| В. | CHILI PEPPER  |     |    |   |   |   |
| C. | NATURAL MULTI |     |    |   |   |   |

### SWANSON BUTTON-DOWN

281200074

- Classic fit, button-down flannel shirt with chest pocket
- Comes in a borrowed-from-the-boys printed plaid with a vintage wash

• 100% Cotton

Α.



### ERIE BUTTON-DOWN

### 281200077

- Our updated boyfriend fit button-down flannel shirt with chest pocket
- Comes in a borrowed-from-the-boys yarn dyed plaid that's super soft to the touch

• 65% Cotton / 35% Acrylic







|    | COLOR      | XXS | XS | S | М | L |
|----|------------|-----|----|---|---|---|
| Α. | NAVY MULTI |     |    |   |   |   |
| Β. | RED MULTI  |     |    |   |   |   |

## COLLECTION II

## SARAH ROMPER

- 272140011 • Long sleeved body skimming short romper with a double breasted button front placket
- Front rise features an asymmetrical overlapped detail
- One piece dressing that feels comfortable and luxe
- 100% Viscose



|    | COLOR         | XXS | XS | S | М | L |
|----|---------------|-----|----|---|---|---|
| Α. | NATURAL MULTI |     |    |   |   |   |