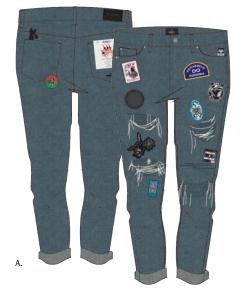

|
| C. | CHARCOAL STRIPE  |     |    |   |   |   |

Α.

## SPORTSWEAR

242000048

## KIM CARGO SLIMS

- Elastic waist, knit cargo pants fit slim in the legs and are slightly relaxed in the rise
- Comes in a true indigo dyed washed knit fabric
   OBEY Mil-Spec label above back pocket
- RISE: 10 1/2"; LEG OPENING: 10"; INSEAM: 27"
- 100% Cotton

# A.



## SIGNING OFF BEANIE

- 200030069
- Chunky rib sweater knit beanie with pompom
- · Features custom OBEY 'Sign Language' patch at center front
- 100% Acrylic

Α.

## THE NEMESIS JEAN

- Low-rise rigid destroy effect five pocket denim with an ankle length inseam
- Relaxed fit through the thigh with a tapered leg opening
  Features custom OBEY patches on the Washed Indigo colorway
  RISE: 9 1/2"; LEG OPENING: 14"; INSEAM: 29"
- 100% Cotton



|    | COLOR         | 24 | 25 | 26 | 27 | 28 | 29 | 30 | 31 | 32 |
|----|---------------|----|----|----|----|----|----|----|----|----|
| Α. | WASHED INDIGO |    |    |    |    |    |    |    |    |    |
| Β. | BLACK         |    |    |    |    |    |    |    |    |    |

## LAWNDALE HAT

- Half seam, sloppy fit women's hat with metal compression clip at back
- · Winter weight, wool blended fabrication in the most beautiful wintery colors
- Fashion OBEY label at center crown and back closure
- BODY: 50% Wool / 50% Polyester; TRIM: 100% Polyester





|    | COLOR      | 0/S |  |  |
|----|------------|-----|--|--|
| Α. | HONEY GOLD |     |  |  |
| Β. | BLACK      |     |  |  |



|    | COLOR         | 0/S |  |  |
|----|---------------|-----|--|--|
| Α. | ARMY          |     |  |  |
| Β.