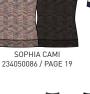

### SOPHIA TURTLENECK

- Body-skimming, long sleeved turtleneck top
- Cut from an extra wide rib made from jewel tone space dyed yarns
- Also offered in Solid Black
- 52% Cotton / 48% Polyester

|    | COLOR      | XXS | XS | S | М | L |
|----|------------|-----|----|---|---|---|
| Α. | ROSE MULTI |     |    |   |   |   |
| Β. | BLACK      |     |    |   |   |   |

- Fitted V-neck cami
- Cut from an extra wide rib made from jewel tone space dyed yarns
- Sexy, delicate rib strap details
  Also offered in Solid Black
  52% Cotton / 48% Polyester

|   |    | COLOR      | XXS | XS | S | М | L |
|---|----|------------|-----|----|---|---|---|
| A |    | BLACK      |     |    |   |   |   |
| В | 3. | ROSE MULTI |     |    |   |   |   |