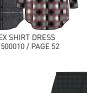

### JAGGER TRENCH COAT

- 221800161
- Classic fit trench coat cut in soft wide wale cordoroy with belt
- Comes unlined for a nice drape and length hits above the knee
- Features a custom OBEY metal pin at lapel and embroidery at back belt
- 100% Cotton