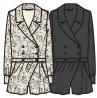

### JAGGER TRENCH COAT

- 221800161
- Classic fit trench coat cut in soft wide wale cordoroy with belt
- Comes unlined for a nice drape and length hits above the knee
- Features a custom OBEY metal pin at lapel and embroidery at back belt
- 100% Cotton

### PATTI COAT

### Classic fit, single button front long length driver's coat

- Comes un-lined for a nice drape and length hits behind the knee
- Features custom OBEY metal pins at lapel and contrast cordoroy top collar
   SHELL: 88% Polyester / 10% Rayon / 2% Elastane; CONTRAST: 100% Cotton