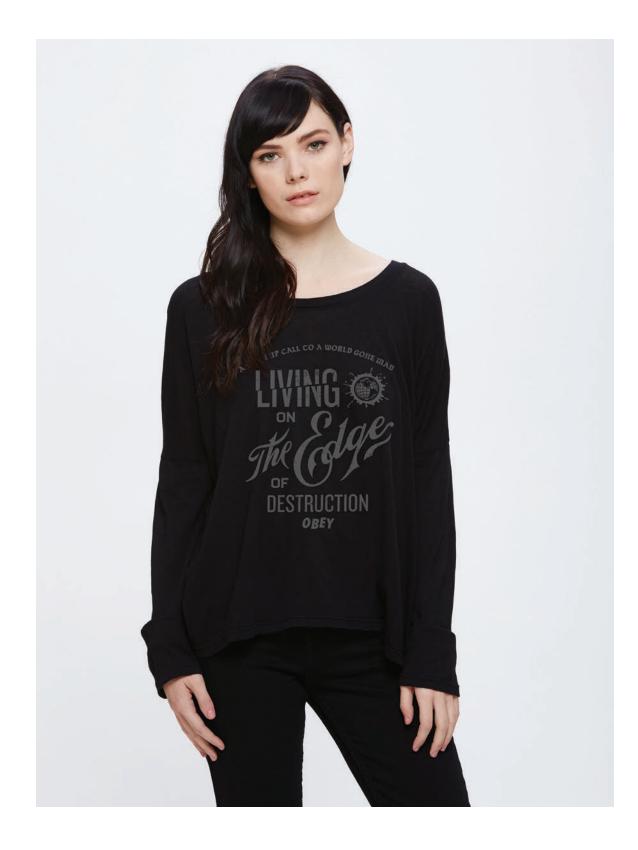

|    |    |

DUSTY STONE GREY

| OWBACK THERMA    |      |     |    |     | 26632000            |
|------------------|------|-----|----|-----|---------------------|
| SHIPPED BY COLOR | XXS: | XS: | S: | M : | L:                  |
|                  |      |     |    |     | DUSTY STONE<br>GREY |
|                  | 1    |     |    |     |                     |
|                  |      |     |    |     | DUSTY TAUPE         |
|                  |      | -   |    |     | DUSTY DARK SLA      |
|                  |      |     |    |     |                     |

### MAXWELL LONG SLEEVE TEES Relaxed fit, boxy tee. Features drop shoulders and fitted sleeves. Cut from a delicate, lightweight knit. 100% Cotton



# MAXWELL LONG SLEEVE TEES

| DGE OF DESTRUCTIO                                                                                                | N                                                                                                               |                      |           |