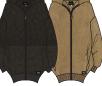

### JAGGER TRENCH COAT

- 221800161
- Classic fit trench coat cut in soft wide wale cordoroy with belt
- Comes unlined for a nice drape and length hits above the knee
- Features a custom OBEY metal pin at lapel and embroidery at back belt
- 100% Cotton