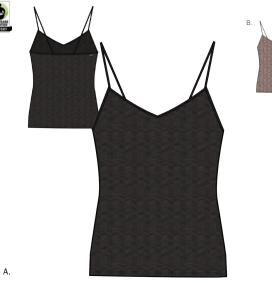

- Fitted V-neck cami
- Cut from an extra wide rib made from jewel tone space dyed yarns
- Sexy, delicate rib strap details
  Also offered in Solid Black
  52% Cotton / 48% Polyester

|   |    | COLOR      | XXS | XS | S | М | L |
|---|----|------------|-----|----|---|---|---|
| A |    | BLACK      |     |    |   |   |   |
| В | 3. | ROSE MULTI |     |    |   |   |   |