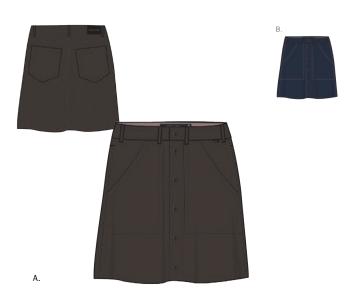

worn dressed up or down
- CENTER BACK LENGTH: 16 1/2"

COLOR COFFEE

NAVY

Β.

411550047 BILLIE VEGAN LEATHER SKIRT

- 100% Polyester



- · Fitted elastic waist knit skirt with an overlapped asymmetric hem detail • Comes in a soft novelty textured jersey with a custom OBEY all over exploded
- houndstooth check pattern
- A versatile body-conscious skirt with a plush texture that begs to be touched
- CENTER BACK LENGTH: 22"
- 80% Cotton / 20% Polyester



|    | COLOR | XXS | XS | S | м | L |
|----|-------|-----|----|---|---|---|
| Α. | BLACK |     |    |   |   |   |

- 411550045 Fitted vegan leather mini skirt comes fully lined with custom printed hand-drawn art
- Features chunky, moto-inspired metal zippers along the sides

CENTER BACK LENGTH: 14"

SHELL: 100% PU; LINING: 100% Polyester









Kim Knit Puffer Vest / Welner Flannel Zip Up / Slasher Skinny Jean

## COLLECTION III

## BEX SHIRT DRESS

## 401500140

 Classic fit, button-down shirt dress with chest pocket Comes in a borrowed-from-the-boys speckled flannel and a soft flannel plaid

100% Cotton

Α.





# PIN-UP SARRA DRESS Relaxed fit long sleeved dress Cut from the softest, most luxurious hacci jersey Features a high slit neckline and custom OBEY art pins at upper chest 62% Polyester / 33% Rayon / 5% Spandex

Α.

406350002

# RILEY RAGLAN DRESS

- Relaxed fit raglan tee dress
- Features a seamed dolman shape armhole with long sleeves
- Fits straight through body and falls just below the knee
- Let the lounging begin!
  95% Modal / 5% Spandex



|    | COLOR        | XXS | XS | S | М | L |
|----|--------------