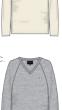

### NO.89 V-NECK

- Classic fit, V-neck sweater with flattering side rib detail
- Comes in a premium cotton yarn with a soft drape
- · Features an OBEY peeking icon patch at chest
- 100% Cotton

Α.

- Our classic fit, feminine button-down shirt with added body length
- Comes in midweight sateen for a crisp, clean look
  A new No. 89 staple, features an OBEY peeking icon patch at chest
- 100% Cotton