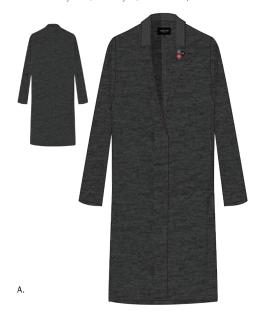

### PATTI COAT

### Classic fit, single button front long length driver's coat

- Comes un-lined for a nice drape and length hits behind the knee
- Features custom OBEY metal pins at lapel and contrast cordoroy top collar
   SHELL: 88% Polyester / 10% Rayon / 2% Elastane; CONTRAST: 100% Cotton

|    | COLOR            | XXS | XS | S | М | L |
|----|------------------|-----|----|---|---|---|
| Α. | HEATHER CHARCOAL |     |    |   |   |   |