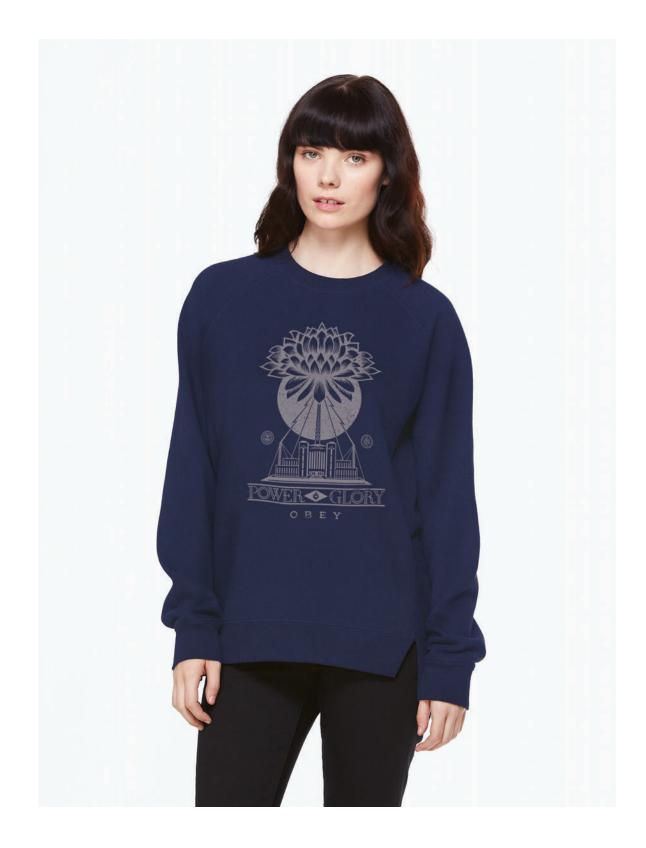

| XS:                     | S: M:            | L:        | ]   |    |    |     |
|                  |         |                                 | ATHER GREY |         | O6c<br>ART D | yWorldwide<br>EPARTMENT |                  |           |     |    |    |     |

1

MARSALA

L'ESPRIT DE LA LIBERTE HOODIES Relaxed fit pullover hoodie with wide rib details and a front kanga pocket. Cut from a mid-weight, premium French terry for a clean and classic look SOLID COLORS: 80% Cotton / 20% Polyester; HEATHER GREY: 55% Cotton / 45% Polyester







LOFTY CREWS Relaxed fit, crew neck raglan sleeve sweater. Cut from lofty, medium weight tri-blend fleece. Features ribbed side panels, exaggerated waistband ribbing with novelty notches and a slightly longer back 50% Polyester / 38% Cotton / 12% Rayon



# LOFTY CREWS

| FALLEN ANGELS    |      |     |    | 2  | 12340986 |
|------------------|------|-----|----|----|----------|
| SHIPPED BY COLOR | XXS: | XS: | S: | M: | L:       |

| HEA | THER | NAVY |
|-----|------|------|
|     |      |      |

HEATHER DARK MAROON



| SHIPPED BY COLOR | XXS: | XS: