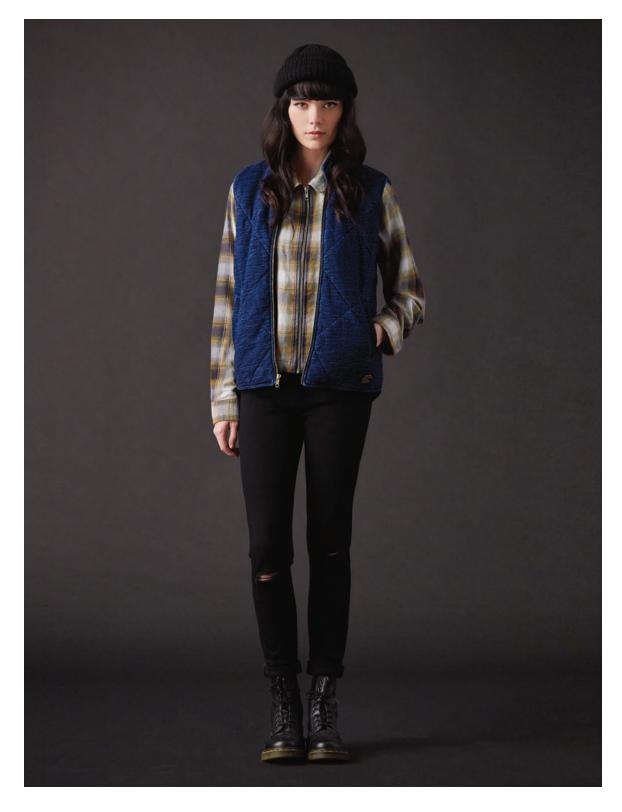

### JAGGER TRENCH COAT

- 221800161
- Classic fit trench coat cut in soft wide wale cordoroy with belt
- Comes unlined for a nice drape and length hits above the knee
- Features a custom OBEY metal pin at lapel and embroidery at back belt
- 100% Cotton