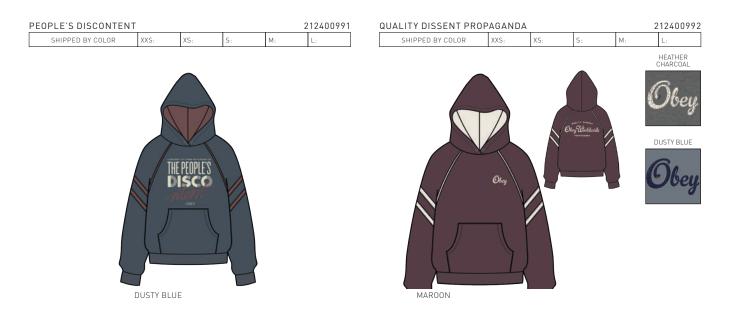

|   |    | COLOR       | 0/S |  |  |
|---|----|-------------|-----|--|--|
| [ | Α. | ROSE        |     |  |  |
|   | Β. | FOREST ARMY |     |  |  |

Madeline hat / Covert Sweater Crewneck

### ACCESSORIES