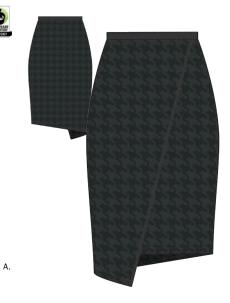

with plush texture that begs to be touched
- 80% Cotton / 20% Polyester

# Α.

|    | COLOR | XXS | XS | S | М | L |
|----|-------|-----|----|---|---|---|
| Α. | BLACK |     |    |   |   |   |

## MALICE SKIRT

- A-line fit, button-front mini skirt with patch pockets and belt loops
- Cut in a midweight sateen that has a soft luster, can be worn dressed up or down
- CENTER BACK LENGTH: 16 1/2"

COLOR COFFEE

NAVY

Β.

411550047 BILLIE VEGAN LEATHER SKIRT

- 100% Polyester



- · Fitted elastic waist knit skirt with an overlapped asymmetric hem detail • Comes in a soft novelty textured jersey with a custom OBEY all over exploded
- houndstooth check pattern
- A versatile body-conscious skirt with a plush texture that begs to be touched
- CENTER BACK LENGTH: 22"
- 80% Cotton / 20% Polyester



|    | COLOR | XXS | XS | S | м | L |
|----|-------|-----|----|---|---|---|
| Α. | BLACK |     |    |   |   |   |

- 411550045 Fitted vegan leather mini skirt comes fully lined with custom printed hand-drawn art
- Features chunky, moto-inspired metal zippers along the sides

CENTER BACK LENGTH: 14"

SHELL: 100% PU; LINING: 100% Polyester









Kim Knit Puffer Vest / Welner Flannel Zip Up / Slasher Skinny Jean

## COLLECTION III

## BEX SHIRT DRESS

## 401500140

 Classic fit, button-down shirt dress with chest pocket Comes in a borrowed-from-the-boys speckled flannel and a soft flannel plaid

100% Cotton

Α.





# PIN-UP SARRA DRESS Relaxed fit long sleeved dress Cut from the softest, most luxurious hacci jersey Features a high slit neckline and custom OBEY art pins at upper chest 62