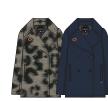

### KARINA COAT

- 221800164
- A-line relaxed fit peacoat with oversized collar, comes fully lined • Cut from a premium wool blend, in a statement leopard jacquard and classic navy
- Features custom OBEY 'Cherry' enamel pin at lapel
- The perfect coat to throw over your party attire
  SHELL: 69% Polyester / 31% Wool; LINING: 100% Polyester

## В

- Relaxed fit bomber jacket with MA-1 details, comes fully lined
- Cut from a premium wool blend, in a statement leopard jacquard and classic navy

221800162

- Contrast black trims add an edgy bite to these color stories
   SHELL: 69% Polyester / 31% Wool; LINING: 100% Polyester

|    | COLOR   | XXS | XS | S | М | L |
|----|---------|-----|----|---|---|---|
| Α. | NAVY    |     |    |   |   |   |
| В. | LEOPARD |     |    |   |   |   |