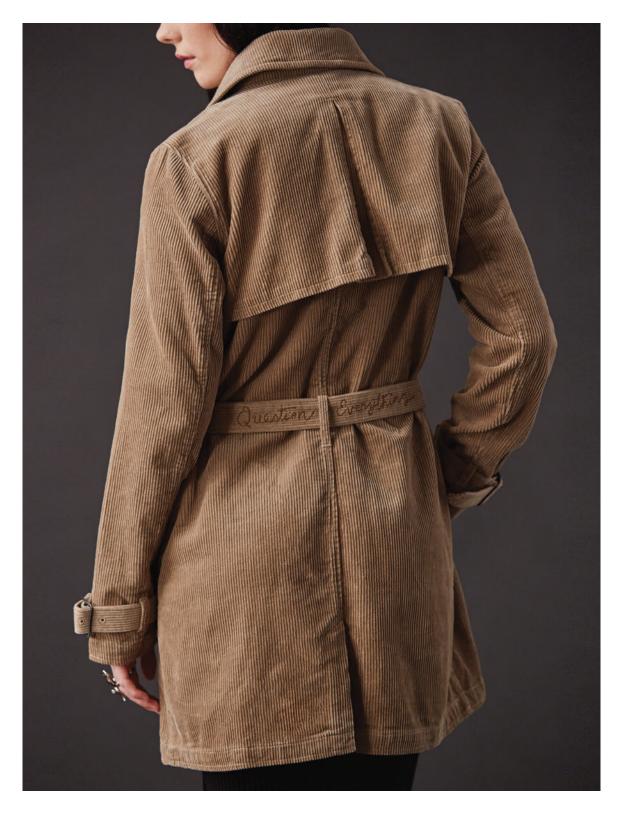

### JAGGER TRENCH COAT

- 221800161
- Classic fit trench coat cut in soft wide wale cordoroy with belt
- Comes unlined for a nice drape and length hits above the knee
- Features a custom OBEY metal pin at lapel and embroidery at back belt
- 100% Cotton