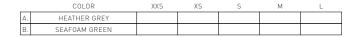

10045



|    | COLOR         | XXS | XS | S | М | L |
|----|---------------|-----|----|---|---|---|
| Α. | ACACIA        |     |    |   |   |   |
| Β. | HEATHER GREY  |     |    |   |   |   |
| C. | SEAFOAM GREEN |     |    |   |   |   |
| D. | FOREST ARMY   |     |    |   |   |   |

|    | COLOR         | XXS | XS | S | М | L |
|----|---------------|-----|----|---|---|---|
| Α. | FOREST ARMY   |     |    |   |   |   |
| В. | HEATHER GREY  |     |    |   |   |   |
| C. | SEAFOAM GREEN |     |    |   |   |   |
| D. | ACACIA        |     |    |   |   |   |

## PATCHED COMFY CREATURES CREW

- Classic fit, raglan crewneck fleece with coverstitch details
- Cut from the softest comfy fleece fabrication
- Features assorted custom OBEY patches at front and sleeves
- 60% Cotton / 40% Polyester





## COLLECTION III

221810008

## KIM KNIT PUFFER VEST

Α.

- Feminine fit knit puffer vest with quilting, zip-front closure and welt pockets
- Comes in a true indigo dyed washed knit fabric
  Features custom OBEY Mil-Spec label at hem
  SHELL: 100% Cotton; FILLING: 100% Polyester

## MASCOT HOODIE CRASH N BURN

## • Vintage-inspired, relaxed fit, color-blocked hoodie

- Frankage inspired, relaxed in, color blocker injocker and striped sleeve applique
  Front kanga pocket and custom Obey felted patch artwork
  50% Polyester / 38% Cotton / 12% Rayon



|    | COLOR      | XXS | XS | S | М | L |
|----|------------|-----|----|---|---|---|
| Α. | ROSE       |     |    |   |   |   |
| Β. | OFF WHITE  |     |    |   |   |   |
| C. | BLACK      |     |    |   |   |   |
| D. | STONE GREY |     |