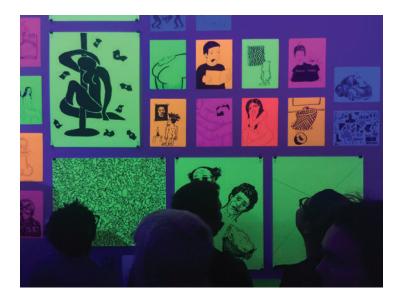

### LIGHTS OUT: BLACK LIGHT GROUP SHOW

Slow Culture presented "Lights Out," a black light group show & pop-up shop curated in collaboration with art collective: Brain Dead. Inspired by psychedelic artwork and underground black light culture, they gathered a diverse crossover of international artists to create all new work utilizing UV sensitive materials. Additionally, they converted the lighting in the gallery to an all black light system special for the show.