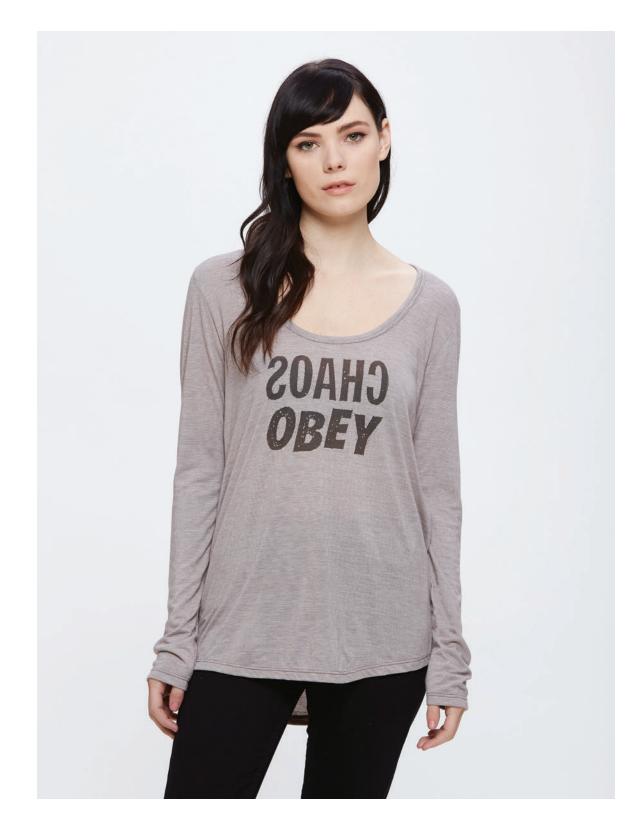

OFF WHITE        |               |     |     |    |    |
|                  |               |     |     |    |    |
|                  | 6 ( <b>A</b>  |     |     | 8  |    |
|                  |               |     |     | 8  |    |
|                  |               |     | l.  |    |    |
|                  | k I           |     |     |    |    |
|                  |               |     |     | 4  |    |
|                  | 3             |     |     |    |    |
|                  |               |     |     |    |    |
|                  |               |     |     |    |    |

HANNA LONG SLEEVE TEES Body skimming, lightweight long sleeve tee. Cut from a drapey rayon blend jersey with a sexy, open neckline. Comes in solids and microstripe colors. Made in USA 50% Polyester / 50% Rayon



# HANNA LONG SLEEVE TEES

| CHAOS            |      |     |    | 2  | 266471012 |
|------------------|------|-----|----|----|-----------|
| SHIPPED BY COLOR | XXS: | XS: | S: | M: | L:        |

| IRON  |  |
|-------|--|
| CHAOS |  |
|       |  |



266470991 PEOPLES DISCONTENT SHIPPED BY COLOR XXS: XS: М: L: S:



| PREMIUM DISSENT                 | 266471013 | HANNA LONG SLEEVE |      |     |    |     |                |
|---------------------------------|-----------|-------------------|------|-----|----|-----|----------------|
| SHIPPED BY COLOR XXS: XS: S: M: | L:        | SHIPPED BY COLOR  | XXS: | XS: | S: | M : | L:             |
| SAGE                            |           | SAGE              |      |     |    |     | MAUVE<br>BLACK |
| MAUVE                           |