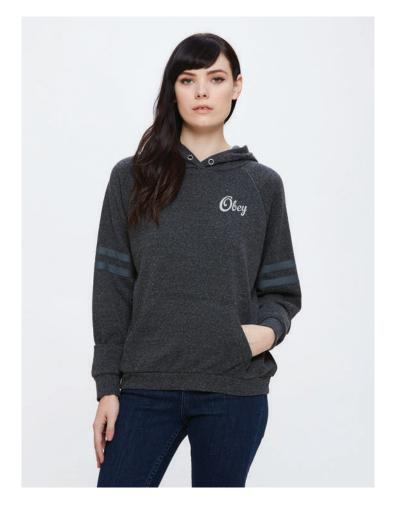

|   |    | COLOR       | 0/S |  |  |
|---|----|-------------|-----|--|--|
| [ | Α. | ROSE        |     |  |  |
|   | Β. | FOREST ARMY |     |  |  |

Madeline hat / Covert Sweater Crewneck

### ACCESSORIES