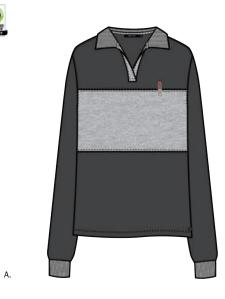

Cotton; FILLING: 100% Polyester

## MASCOT HOODIE CRASH N BURN

## • Vintage-inspired, relaxed fit, color-blocked hoodie

- Frankage inspired, relaxed in, color blocker injocker and striped sleeve applique
  Front kanga pocket and custom Obey felted patch artwork
  50% Polyester / 38% Cotton / 12% Rayon



|    | COLOR      | XXS | XS | S | М | L |
|----|------------|-----|----|---|---|---|
| Α. | ROSE       |     |    |   |   |   |
| Β. | OFF WHITE  |     |    |   |   |   |
| C. | BLACK      |     |    |   |   |   |
| D. | STONE GREY |     |    |   |   |   |

## SPORTSWEAR

## RECYCLED RUGBY

- Relaxed fit, rugby-inspired poloLong sleeves and color-blocked details
- Knit from 100% recycled yarns
   Features custom OBEY embroidered patch at chest
   70% Recycled Cotton / 30% Polyester





| В.       | Y |  |
|----------|---|--|
| <u> </u> |   |  |

231040000

## WESTLING MOCK NECK TANK

- Fitted mock turtleneck tank
- Cut from a wide rib knit jersey made from marled yarns Features sexy, narrow armholes
- Made in USA
- 50% Polyester / 50% Rayon



| C. |  |
|----|--|
| D. |  |

Β. 

Α.

|    | COLOR                | XXS | XS | S | М | L |
|----|----------------------|-----|----|---|---|---|
| Α. | BLACK / HEATHER GREY |     |    |   |   |   |
| Β. | HONEY GOLD / NAVY    |     |    |   |   |   |

|    | COLOR        | XXS | XS | S | М | L |
|----|--------------|-----|----|---|---|---|
| Α. | HEATHER GREY |     |    |   |   |   |
| Β. | BLACK        |     |    |   |   |   |
| C. | SPRUCE       |     |    |   |   |   |
| D. | RED          |     |    |   |   |   |

## WESTLING