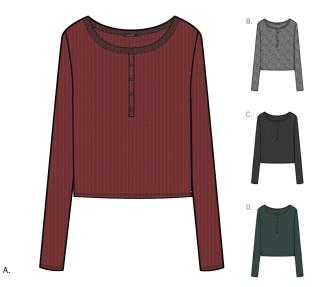

rmholes
- Made in USA
- 50% Polyester / 50% Rayon



| C. |  |
|----|--|
| D. |  |

Β. 

Α.

|    | COLOR                | XXS | XS | S | М | L |
|----|----------------------|-----|----|---|---|---|
| Α. | BLACK / HEATHER GREY |     |    |   |   |   |
| Β. | HONEY GOLD / NAVY    |     |    |   |   |   |

|    | COLOR        | XXS | XS | S | М | L |
|----|--------------|-----|----|---|---|---|
| Α. | HEATHER GREY |     |    |   |   |   |
| Β. | BLACK        |     |    |   |   |   |
| C. | SPRUCE       |     |    |   |   |   |
| D. | RED          |     |    |   |   |   |

## WESTLING HENLEY

- Semi cropped, long sleeved fitted henley
- Cut from a wide rib knit jersey made from marled yarns
- Features a button front placket for a changeable neckline
- Made in USA
- 50% Polyester / 50% Rayon



|    | COLOR        | XXS | XS | S | М | L |
|----|--------------|-----|----|---|---|---|
| Α. | RED          |     |    |   |   |   |
| Β. | HEATHER GREY |     |    |   |   |   |
| С. | BLACK        |     |    |   |   |   |
| D. | SPRUCE       |     |    |   |   |   |

231030057

## COLLECTION III

## HUNTLEY TEE

## 231080053

- Relaxed fit, crewneck tee in a winter weight novelty textured jersey · Features a custom allover exploded houndstooth check pattern with center front
- OBEY logo
- A specialty layering tee with plush texture that begs to be touched
- 80% Cotton / 20% Polyester

# Α.

|    | COLOR | XXS | XS | S | М | L |
|----|-------|-----|----|---|---|---|
| Α. | BLACK |     |    |   |   |   |

## MALICE SKIRT

- A-line fit, button-front mini skirt with patch pockets and belt