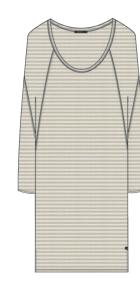

### JETT ID WALLET

- ID wallet with multiple card slots and center bill pocket
- Crafted in beautifully embossed textured leather
- Features shiny silver OBEY fashion metal trim
- BODY: 100% Leather; LINING: 100% Polyester