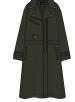

### JAGGER TRENCH COAT

- 221800161
- Classic fit trench coat cut in soft wide wale cordoroy with belt
- Comes unlined for a nice drape and length hits above the knee
- Features a custom OBEY metal pin at lapel and embroidery at back belt
- 100% Cotton