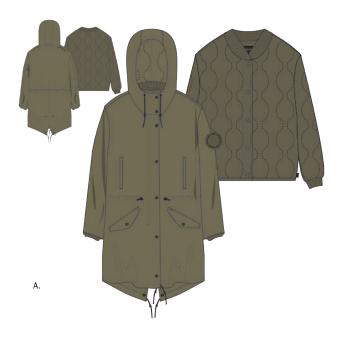

### JAGGER TRENCH COAT

- 221800161
- Classic fit trench coat cut in soft wide wale cordoroy with belt
- Comes unlined for a nice drape and length hits above the knee
- Features a custom OBEY metal pin at lapel and embroidery at back belt
- 100% Cotton