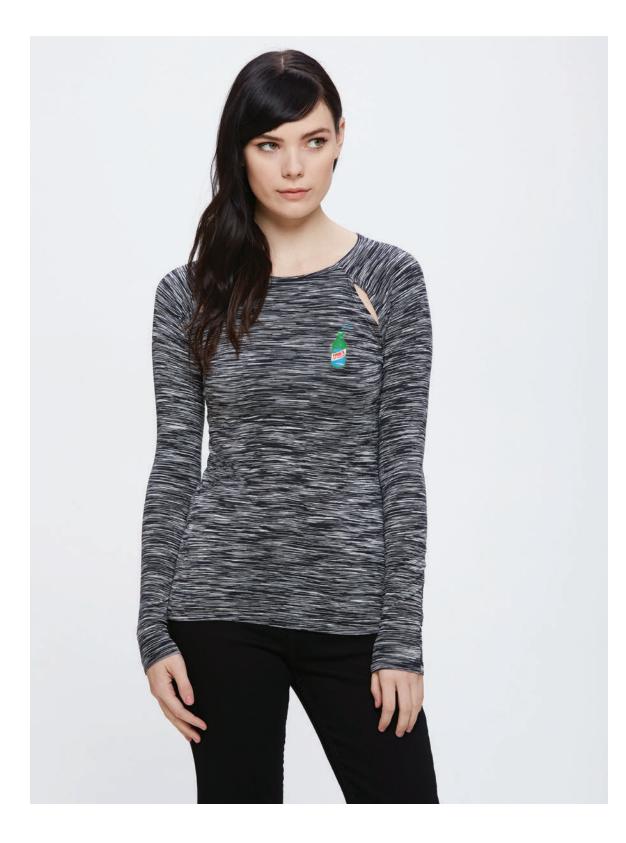

|             | VVIII          |
|      | r    |          |             |                |
|      |      |          |             |                |
|      |      |          |             |                |
|      |      |          |             |                |
|      | 1    |          |             | BLAC           |
|      |      |          |             | BLAU           |
|      |      |          |             |                |
|      |      |          |             |                |
|      |      |          |             |                |
|      | xxs: | XXS: XS: | XXS: XS: S: | XXS: XS: S: M: |

SPRUCE

### CHARLIE FITTED LONG SLEEVE TEES Sexy, fitted long sleeve style with novelty cut out details at raglan seams. Side seams contour natural waist. 95% Rayon / 5% Spandex



# CHARLIE FITTED LONG SLEEVE TEES

| 100 PROOF        | 2    | 266481016 |    |     |    |
|------------------|------|-----------|----|-----|----|
| SHIPPED BY COLOR | XXS: | XS:       | S: | M : | L: |

BLACK MULTI

| BOTTOMS UP       |      |     |    | 2   | 66481017 |
|------------------|------|-----|----|-----|----------|
| SHIPPED BY COLOR | XXS: | XS: | S: | M : | L:       |



266480975

| RESCENT MOON     |      |     |    |    | 266481019 | OBEY LO-F | 1          |      |     |       |   |
|------------------|------|-----|----|----|-----------|-----------|------------|------|-----|-------|---|
| SHIPPED BY COLOR | XXS: | XS: | S: | М: | L:        | SHIPPE    | D BY COLOR | XXS: | XS: | S:    | Μ |
| BLACK MULTI      |      |     |    |    |           |           |            |