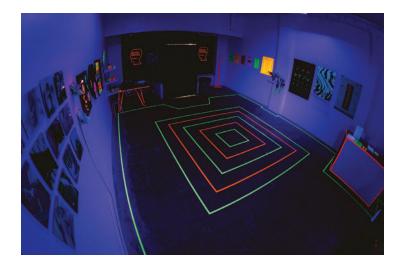

### LIGHTS OUT: BLACK LIGHT GROUP SHOW

Slow Culture presented "Lights Out," a black light group show & pop-up shop curated in collaboration with art collective: Brain Dead. Inspired by psychedelic artwork and underground black light culture, they gathered a diverse crossover of international artists to create all new work utilizing UV sensitive materials. Additionally, they converted the lighting in the gallery to an all black light system special for the show.