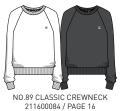

### COLLECTION I NO. 89 CAPSULE

211600084

### NO. 89 CLASSIC CREWNECK

- Slightly shrunken fit crew neck with wide rib details
- Cut from a mid-weight, premium French terry for a clean and classic look
  Features an OBEY peeking icon pin at chest
  80% Cotton / 20% Polyester

### В Α.

|    | COLOR | XXS | XS | S | М | L |
|----|-------|-----|----|---|---|---|
| А. | WHITE |     |    |   |   |   |
| Β. | BLACK |     |    |   |   |   |