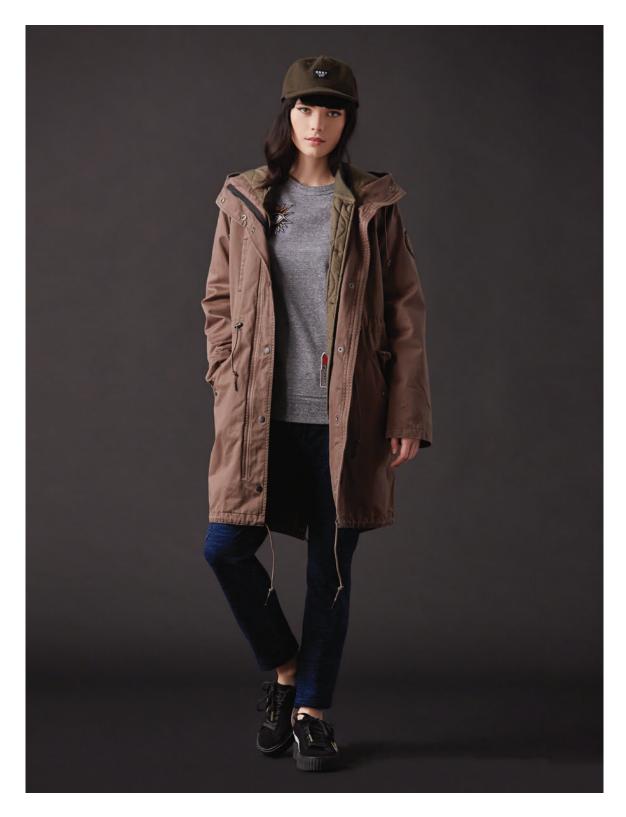

### JAGGER TRENCH COAT

- 221800161
- Classic fit trench coat cut in soft wide wale cordoroy with belt
- Comes unlined for a nice drape and length hits above the knee
- Features a custom OBEY metal pin at lapel and embroidery at back belt
- 100% Cotton