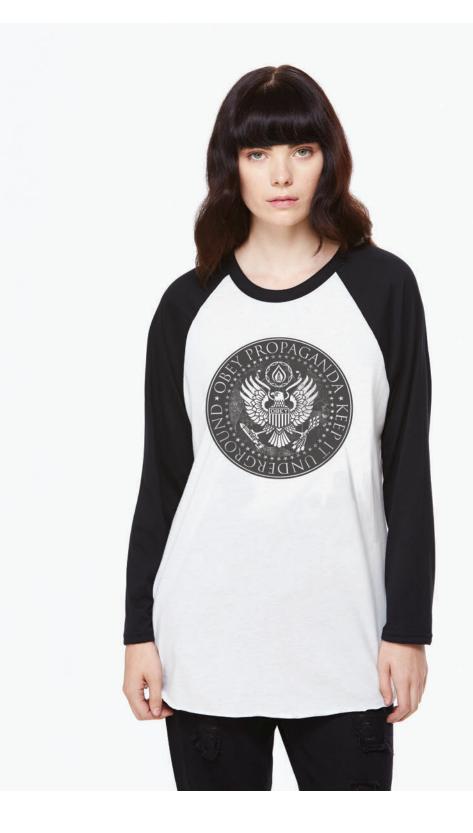

### COVERT HAT

200540000

Α.

- Soft unstructured baseball hat with a retro dad-hat fit
- Custom embroidery at front and side
- Slightly washed for a perfect color effect100% Cotton

| COLOR    | 0/S |  |  |
|----------|-----|--|--|
| A. BLACK |     |  |  |

### ACCESSORIES