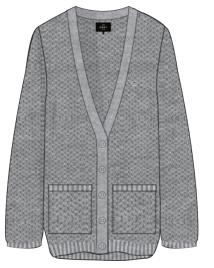

### NO.89 CARDIGAN

- Boyfriend fit sweater cardigan with pockets
- Comes in a premium cotton yarn with a novelty textured stitch
- · Features an OBEY peeking icon patch at chest
- 100% Cotton

251000054

251010030