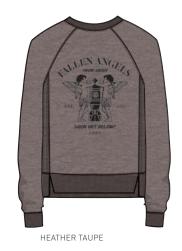

### AMMALYN SHIRT DRESS

• 100% Viscose

Α.

В.

COLOR BLACK MULTI

RED MULTI

• Classic fit, button-down shirt dress with chest pocket

• A fresh update to an OBEY best selling classic

Comes in a drapey dreamy soft silky custom OBEY plaid twill

Α.

- 401500147
- Α.