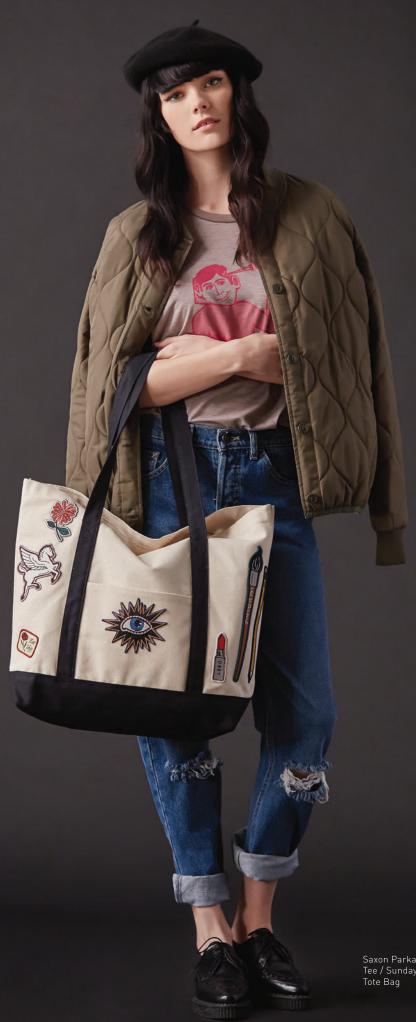

OLD       |      |     |  |  | Β. | 1 |

## PRETTY BONES RING

- Wrap-around modern open rib cage ring with pearls
- Engraved OBEY logo inside the spine of the ring
- Plated 100% Nickle Free & Lead Free Brass







## TIME CREEPS CHOKER NECKLACE

- Adjustable fit choker chain neck lace with an asymmetric web bib detail
- Features a custom OBEY hourglass spider pendant
- Plated 100% Nickle Free & Lead Free Brass



|    | COLOR        | 0/S |  |  |
|----|--------------|-----|--|--|
| Α. | BLACK METAL  |     |  |  |
| Β. | ANTIQUE GOLD |     |  |  |

PINS & PEARLS BRACELET

Α.

ANTIQUE WHITE GOLD

• Wrap-around open safety pin bracelet with pearl

Pin cap has an engraved 'OG'

Plated 100% Nickle Free & Lead Free Brass



200150092

M/L

COLOR XS/S ANTIQUE GOLD

200150093



COLLECTION III



Saxon Parka (liner) / OBEY Youth Micro-Stripe Tee / Sundays Straight Leg Jean / Dope Patches Tote Bag

## COLLECTION III

221800155

## BILLIE VEGAN LEATHER JACKET

- Cropped and fitted vegan leather moto jacket with chunky metal zippers and removable sherpa collar
- Features custom OBEY print at interior and logo snaps
- Secretly stow away your treasures in the waistband zipper compartment
- SHELL: 100% PU; LINING: 100% Polyester; FAUX FUR: 100% Polyester

## SAXON PARKA

- · Relaxed fit fishtail parka with button-out quilted liner
- Comes in a soft, brushed twill fabric
- Features a three-ways-to-wear option
- SHELL: 100% Cotton; LINING: 100% Polyester; FILLING: 100% Polyester





## STRYKER JACKET

A.

## 221800156

- Relaxed fit, cloud sherpa lined MA-1 hooded bomber with knit rib d