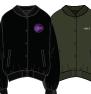

### **COLLECTION I**

221800158

### DIABLO LEATHER JACKET

### • Slightly oversized fit genuine leather jacket with chunky metal zippers

- Features custom Shepard Fairey screenprint at interior and logo snaps
- Secretly stow away your treasures in the waistband zipper compartment
   SHELL: 100% Goat Leather; LINING: 100% Polyester