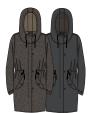

### EASY RIDER TRENCH COAT

- Oversized fit drapey trench coat with moto jacket details throughout
- Comes in a soft feminine water resistant fabric and is fully lined
- Features a removable zip hood and back storm flap
- Fashion meets function in this unique trench silhouette
- SHELL: 87% Polyester / 13% Nylon; LINING: 100% Polyester

|    | COLOR       | XXS | XS | S | М | L |
|----|-------------|-----|----|---|---|---|
| Α. | FOREST ARMY |     |    |   |   |   |