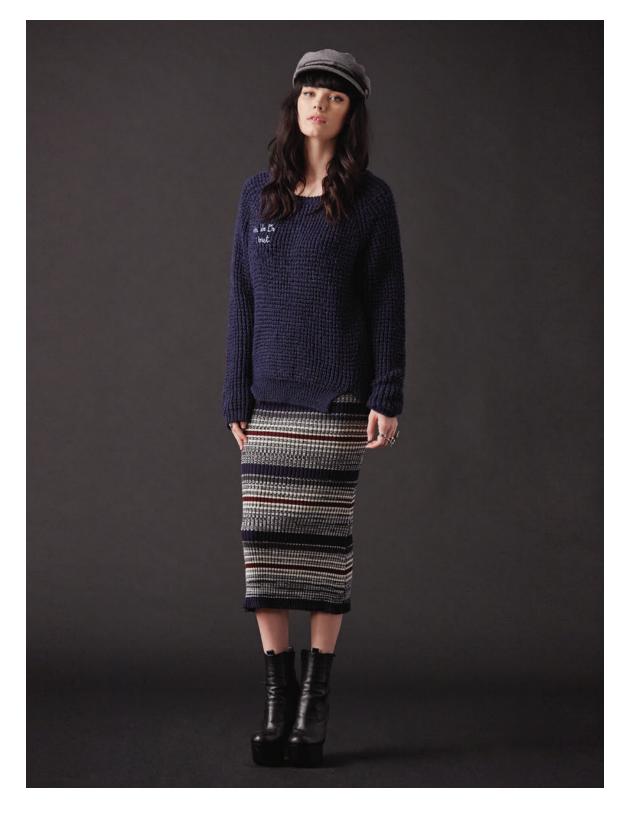

Α.

Jagger Trench Coat

Sophia Turtleneck / Jagger Suspender Trouser

### SPORTSWEAR

231030060

251000053

### SOPHIA TURTLENECK

- Body-skimming, long sleeved turtleneck top
- Cut from an extra wide rib made from jewel tone space dyed yarns
- Also offered in Solid Black
- 52% Cotton / 48% Polyester

|    | COLOR      | XXS | XS | S | М | L |
|----|------------|-----|----|---|---|---|
| Α. | ROSE MULTI |     |    |   |   |   |
| Β. | BLACK      |     |    |   |   |   |