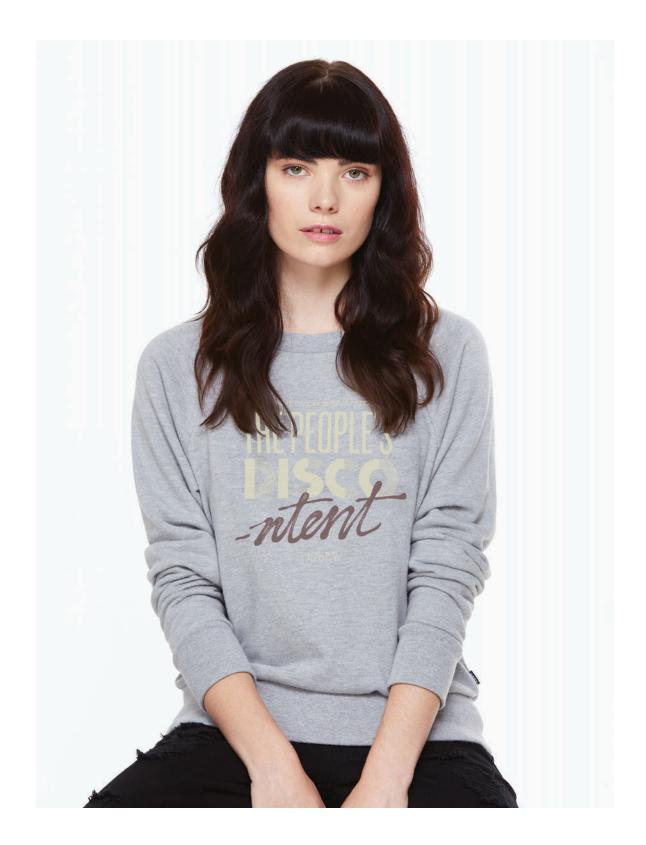

|   |    | COLOR       | 0/S |  |  |
|---|----|-------------|-----|--|--|
| [ | Α. | ROSE        |     |  |  |
|   | Β. | FOREST ARMY |     |  |  |

Madeline hat / Covert Sweater Crewneck

### ACCESSORIES