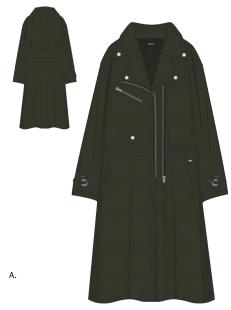

### JAGGER TRENCH COAT

- 221800161
- Classic fit trench coat cut in soft wide wale cordoroy with belt
- Comes unlined for a nice drape and length hits above the knee
- Features a custom OBEY metal pin at lapel and embroidery at back belt
- 100% Cotton