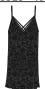

- Fitted V-neck cami
- Cut from an extra wide rib made from jewel tone space dyed yarns
- Sexy, delicate rib strap details
  Also offered in Solid Black
  52% Cotton / 48% Polyester

|   |    | COLOR      | XXS | XS | S | М | L |
|---|----|------------|-----|----|---|---|---|
| A |    | BLACK      |     |    |   |   |   |
| В | 3. | ROSE MULTI |     |    |   |   |   |