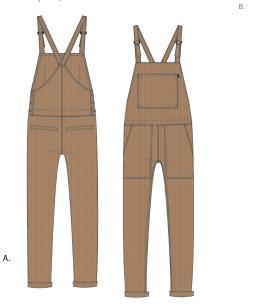

| XS | S | м | L |
|----|-------------|-----|----|---|---|---|
| Α. | BLACK MULTI |     |    |   |   |   |

|    | Β. |
|----|----|
|    | C. |
|    |    |
| A. |    |

|    | COLOR        | XXS | XS | S | М | L |
|----|--------------|-----|----|---|---|---|
| Α. | BLACK        |     |    |   |   |   |
| Β. | CHILI PEPPER |     |    |   |   |   |
| C. | NAVY MULTI   |     |    |   |   |   |

242000047

## SPORTSWEAR

Λ

## RIDGEFIELD OVERALLS

- 242020022 • Easy fit workwear overalls in a cropped ankle grazing length and a slim leg
- Comes in a specialty lyocell Bedford cord with the most amazing drape and soft handfeel
- An elevated take on the utilitarian overall, you can dress this up or down because
- the fabric is so amazing
- INSEAM: 27"
- BODY: 100% Lyocell; CONTRAST: 100% Cotton



|    | COLOR      | 24 | 25 | 26 | 27 | 28 | 29 | 30 | 31 | 32 |
|----|------------|----|----|----|----|----|----|----|----|----|
| Α. | DARK KHAKI |    |    |    |    |    |    |    |    |    |
| Β. | BLACK      |    |    |    |    |    |    |    |    |    |

## ZOEY LEGGINGS

- Fitted, mid-rise legging
- Knit with novelty, space-dyed yarns
- RISE: 8"; LEG OPENING: 8"; INSEAM: 25 1/2"
- 95% Rayon / 5% Spandex

## SUNDAYS STRAIGHT LEG JEAN

- High-waisted rigid, washed down five pocket denim with slashes at the knees and button-fly
- Ankle length inseam, with a straight leg fit, and slim but relaxed through the thigh
  Features a custom OBEY peeking icon embroidery at back pocket opening
  RISE: 10 1/2"; LEG OPENING:15"; INSEAM: 29 1/2"

- 100% Cotton



|    | COLOR        | 24 | 25 | 2