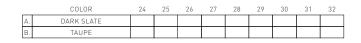

|    | COLOR            | XXS | XS | S | М | L |
|----|------------------|-----|----|---|---|---|
| Α. | HEATHER CHARCOAL |     |    |   |   |   |