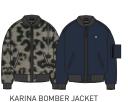

## В

- Relaxed fit bomber jacket with MA-1 details, comes fully lined
- Cut from a premium wool blend, in a statement leopard jacquard and classic navy

221800162

- Contrast black trims add an edgy bite to these color stories
   SHELL: 69% Polyester / 31% Wool; LINING: 100% Polyester

|    | COLOR   | XXS | XS | S | М | L |
|----|---------|-----|----|---|---|---|
| Α. | NAVY    |     |    |   |   |   |
| В. | LEOPARD |     |    |   |   |   |