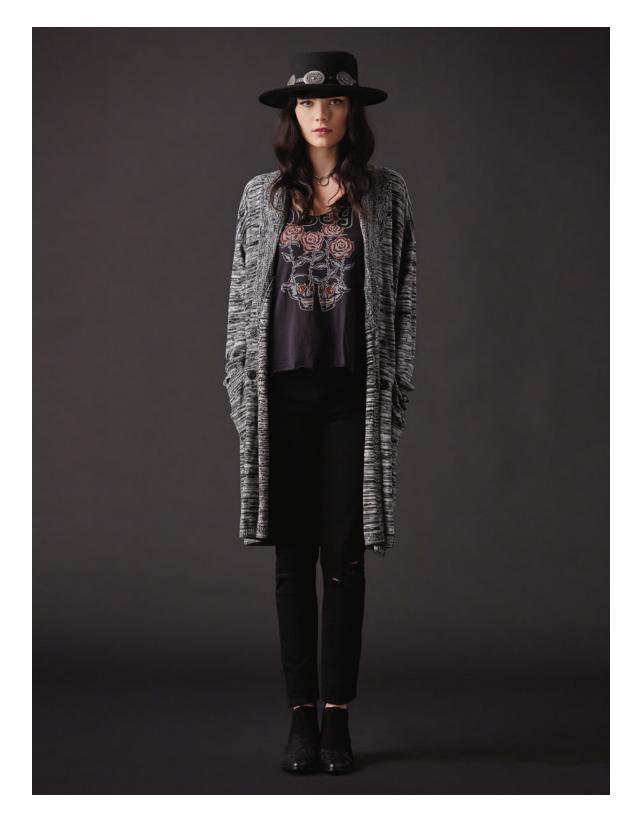

### JAGGER TRENCH COAT

- 221800161
- Classic fit trench coat cut in soft wide wale cordoroy with belt
- Comes unlined for a nice drape and length hits above the knee
- Features a custom OBEY metal pin at lapel and embroidery at back belt
- 100% Cotton

Α.

Jagger Trench Coat

Sophia Turtleneck / Jagger Suspender Trouser