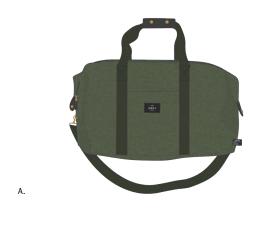

al OBEY woven fashion label at front and mil spec label at side p
- Strong webbing handles with suede handle and additional removeable shoulder s
- BODY: 100% Polyester; LINING: 100% Polyester; WEBBING: 100% Polyester; TRIM: 100% Faux Suede

|       | <ul> <li>Comes in a custom camo print with tonal 0</li> </ul>  |
|-------|----------------------------------------------------------------|
| panel | features additional OBEY enamel rose pin a                     |
| strap | <ul> <li>Strong webbing belt with adjustable buckle</li> </ul> |
|       | <ul> <li>BODY: 100% Polyester; LINING: 100% Polye</li> </ul>   |
|       | TRIM: 100% Faux Suede                                          |
|       |                                                                |

JAVOR SLING BAG

A.

200010124





| COLOR   | 0/S |  |  |   |    | COLOR | 0/S |  |  |
|---------|-----|--|--|---|----|-------|-----|--|--|
| A. CAMO |     |  |  | 1 | Α. | CAMO  |     |  |  |



|    | COLOR | 0/S |  |  |
|----|-------|-----|--|--|
| Α. | CAMO  |     |  |  |

## 200010123

- Sling bag fanny pack with double zip entry pockets
- . DBEY name tossed throughout, and woven fashion label at front
- e clasp closure
- vester; WEBBING: 100% Polyester;

Α.

## VERNON BEANIE

- Our best selling Vernon beanie is back in updated Holiday colors
  OBEY fashion patch label at center front cuff
  100% Acrylic



200030008







200260037

В

Α.

|    | COLOR         | 0/S |  |  |
|----|---------------|-----|--|--|
| Α. | SAND          |     |  |  |
| Β. | HEATHER GREY  |     |  |  |
| C. | BLACK         |     |  |  |