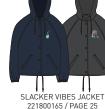

ace
  100% Alloy





# Α.

|    | COLOR | 0/S |  |  |
|----|-------|-----|--|--|
| Α. | WHITE |     |  |  |

## WHEELS PIN

- OBEY Wheels pin with alloy finish enamel colored metal
  2 locking backs to keep pin in place
  100% Alloy

Α.

# RED Α.

0/S

## LIFE IS HELL PIN

100220015

Α.

- OBEY Life is Hell pin with alloy finish enamel colored metal
- 2 locking backs to keep pin in place
  100% Alloy

COLOR





Α.



## 100220014





DIABLO LEATHER JACKET

221800158 / PAGE 14



221800160 / PAGE 14

JAGGER TRENCH COAT 221800161 / PAGE 14



EASY RIDER TRENCH 221800157 / PAGE 14



KARINA COAT 221800164 / PAGE 15



221800162 / PAGE 15



221800144 / PAGE 30



BERINGBRIDGE PARKA 221800148 / PAGE 30





ARCTIC SHERPA MOTO 211800008 / PAGE 30



ARCTIC SHERPA ZIP-UP 211800007 / PAGE 30







SADIE SATIN JACKET 221800146 / PAGE 30



STRYKER JACKET



221800154 / PAGE 44



221800163 / PAGE 45

NO.89 CARDIGAN



221800166 / PAGE 45







SWEATERS - 2510



SHERPA FLYNT WRAP 251010031 / PAGE 15



COVERT SWEATER TURTLENECK 251000055 / PAGE 19

## **SPECIALTY FLEECE - 2116**





COMFTY CREATURES CREW 211600082 / PAGE 47

221800156 / PAGE 44

NO.89 V-NECK 251000054 / PAGE 16



ELMSWORTH SWEATER COAT 251010029 / PAGE 32



211620029 / PAGE 32



211610045 / PAGE 47



HOOLIGAN NITE BOMBER





COVERT SWEATER CREW 251000053 / PAGE 19



FREJA CABLE CREW 251000051 / PAGE 32



MASCOT HOODIE 211610047 / PAGE 48



PATCHED COMFY CREATURES CREW 2211600083 / PAGE 47





EIRENE SWEATER JACKET 251010026 / PAGE 32



WASSON HOODIE ART DEPT 211610046 / PAGE 34







## WOVENS - 22