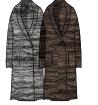

### JAGGER TRENCH COAT

- 221800161
- Classic fit trench coat cut in soft wide wale cordoroy with belt
- Comes unlined for a nice drape and length hits above the knee
- Features a custom OBEY metal pin at lapel and embroidery at back belt
- 100% Cotton

### EASY RIDER TRENCH COAT

- Oversized fit drapey trench coat with moto jacket details throughout
- Comes in a soft feminine water resistant fabric and is fully lined
- Features a removable zip hood and back storm flap
- Fashion meets function in this unique trench silhouette
- SHELL: 87% Polyester / 13% Nylon; LINING: 100% Polyester