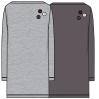

### NO.89 CARDIGAN

- Boyfriend fit sweater cardigan with pockets
- Comes in a premium cotton yarn with a novelty textured stitch
- · Features an OBEY peeking icon patch at chest
- 100% Cotton

251000054

251010030

|    | COLOR       | XXS | XS | S | М | L |
|----|-------------|-----|----|---|---|---|
| Α. | BLACK       |     |    |   |   |   |
| В. | CREAM       |     |    |   |   |   |
| C. | ASH HEATHER |     |    |   |   |   |

|    | COLOR       | XXS | XS | S | М | L |
|----|-------------|-----|----|---|---|---|
| A. | ASH HEATHER |     |    |   |   |   |
| В. | BLACK       |     |    |   |   |   |
| C. | CREAM       |     |    |   |   |   |