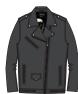

### DIABLO LEATHER JACKET

### • Slightly oversized fit genuine leather jacket with chunky metal zippers

- Features custom Shepard Fairey screenprint at interior and logo snaps
- Secretly stow away your treasures in the waistband zipper compartment
   SHELL: 100% Goat Leather; LINING: 100% Polyester