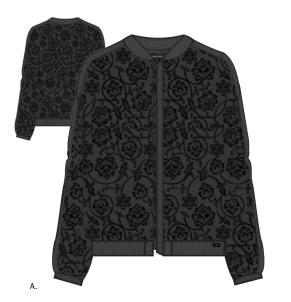

### NO.89 CARDIGAN

- Boyfriend fit sweater cardigan with pockets
- Comes in a premium cotton yarn with a novelty textured stitch
- · Features an OBEY peeking icon patch at chest
- 100% Cotton

251000054

251010030

|    | COLOR       | XXS | XS | S | М | L |
|----|-------------|-----|----|---|---|---|
| Α. | BLACK       |     |    |   |   |   |
| В. | CREAM       |     |    |   |   |   |
| C. | ASH HEATHER |     |    |   |   |   |

|    | COLOR       | XXS | XS | S | М | L |
|----|-------------|-----|----|---|---|---|
| A. | ASH HEATHER |     |    |   |   |   |
| В. | BLACK       |     |    |   |   |   |
| C. | CREAM       |     |    |   |   |   |