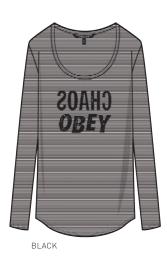

|               |     | l.  |    |    |
|                  | k I           |     |     |    |    |
|                  |               |     |     | 4  |    |
|                  | 3             |     |     |    |    |
|                  |               |     |     |    |    |
|                  |               |     |     |    |    |

HANNA LONG SLEEVE TEES Body skimming, lightweight long sleeve tee. Cut from a drapey rayon blend jersey with a sexy, open neckline. Comes in solids and microstripe colors. Made in USA 50% Polyester / 50% Rayon



# HANNA LONG SLEEVE TEES

| CHAOS            |      |     |    | 2  | 266471012 |
|------------------|------|-----|----|----|-----------|
| SHIPPED BY COLOR | XXS: | XS: | S: | M: | L:        |

| IRON  |  |
|-------|--|
| CHAOS |  |
|       |  |



266470991 PEOPLES DISCONTENT SHIPPED BY COLOR XXS: XS: М: L: S:



| PREMIUM DISSENT                 | 266471013 | HANNA LONG SLEEVE |      |     |    |     |                |
|---------------------------------|-----------|-------------------|------|-----|----|-----|----------------|
| SHIPPED BY COLOR XXS: XS: S: M: | L:        | SHIPPED BY COLOR  | XXS: | XS: | S: | M : | L:             |
| SAGE                            |           | SAGE              |      |     |    |     | MAUVE<br>BLACK |
| MAUVE                           |           | SAGE              |      |     |    |     |                |

### ALEXA LONG SLEEVE MOCK NECKS Fitted, mock turtle neck. Flattering side seams contour natural waist fit. Available in stripe and solids. Made in USA SOLIDS: 92% Rayon / 8% Spandex; S