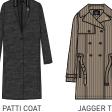

### JAGGER TRENCH COAT

- 221800161
- Classic fit trench coat cut in soft wide wale cordoroy with belt
- Comes unlined for a nice drape and length hits above the knee
- Features a custom OBEY metal pin at lapel and embroidery at back belt
- 100% Cotton

### PATTI COAT

### Classic fit, single button front long length driver's coat

- Comes un-lined for a nice drape and length hits behind the knee
- Features custom OBEY metal pins at lapel and contrast cordoroy top collar
   SHELL: 88% Polyester / 10% Rayon / 2% Elastane; CONTRAST: 100% Cotton