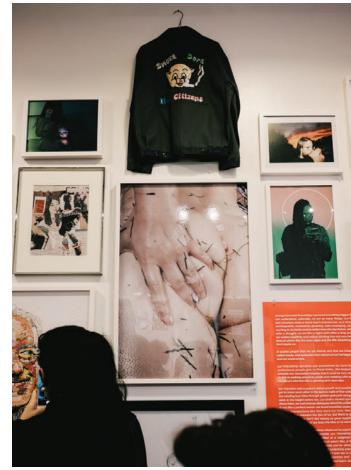

platform for their creative community to showcase their work.Established as an art gallery, Slow Culture's new home will also provide artists with a workspace and studio to help foster new projects, workshops, and installations.

Here are few highlights from the past year ...

### LIGHTS OUT: BLACK LIGHT GROUP SHOW













Slow Culture presented "Lights Out," a black light group show & pop-up shop curated in collaboration with art collective: Brain Dead. Inspired by psychedelic artwork and underground black light culture, they gathered a diverse crossover of international artists to create all new work utilizing UV sensitive materials. Additionally, they converted the lighting in the gallery to an all black light system special for the show.

### WHAT A TIME TO BE ALIVE SHOW











This collaborative show between two independently-owned and run L.A. art galleries, Sunday and Slow Culture, is meant to instigate honest and open conversation between artists and the community on social issues and current events. With the recent, ever increasing development and reach of social media, fame and awareness are more accessible. Sensations are born on the internet; some become pop stars, some just moments, and others may create movements. The ability to access more information has made a strong impact on the collective practice in the art scene. It is important for individuals, artists, organizations and brands to come together and use whatever established platforms we can access to comment on society and what we can do as a community to comprehensively seek and incite change