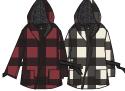

COLOR

- Take cover and wrap yourself up in the Flynt
- SHELL: 100% Acrylic; HOOD LINING: 100% Polyester

|    | B. |
|----|----|
|    |    |
|    |    |
| Α. |    |

|    | COLOR       | XS/S | M/L |  |  |
|----|-------------|------|-----|--|--|
| Α. | RED MULTI   |      |     |  |  |
| Β. | CREAM MULTI |      |     |  |  |