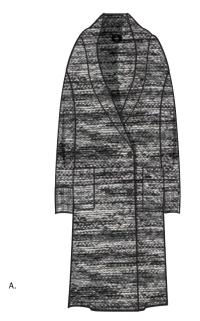

### PATTI COAT

### Classic fit, single button front long length driver's coat

- Comes un-lined for a nice drape and length hits behind the knee
- Features custom OBEY metal pins at lapel and contrast cordoroy top collar
   SHELL: 88% Polyester / 10% Rayon / 2% Elastane; CONTRAST: 100% Cotton

|    | COLOR            | XXS | XS | S | М | L |
|----|------------------|-----|----|---|---|---|
| Α. | HEATHER CHARCOAL |     |    |   |   |   |