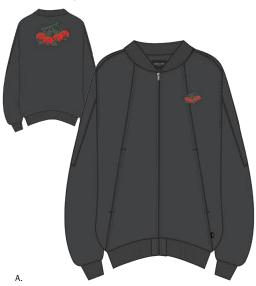

### KARINA COAT

- 221800164
- A-line relaxed fit peacoat with oversized collar, comes fully lined • Cut from a premium wool blend, in a statement leopard jacquard and classic navy
- Features custom OBEY 'Cherry' enamel pin at lapel
- The perfect coat to throw over your party attire
  SHELL: 69% Polyester / 31% Wool; LINING: 100% Polyester

## В

- Relaxed fit bomber jacket with MA-1 details, comes fully lined
- Cut from a premium wool blend, in a statement leopard jacquard and classic navy

221800162

- Contrast black trims add an edgy bite to these color stories
   SHELL: 69% Polyester / 31% Wool; LINING: 100% Polyester

|    | COLOR   | XXS | XS | S | М | L |
|----|---------|-----|----|---|---|---|
| Α. | NAVY    |     |    |   |   |   |
| В. | LEOPARD |     |    |   |   |   |