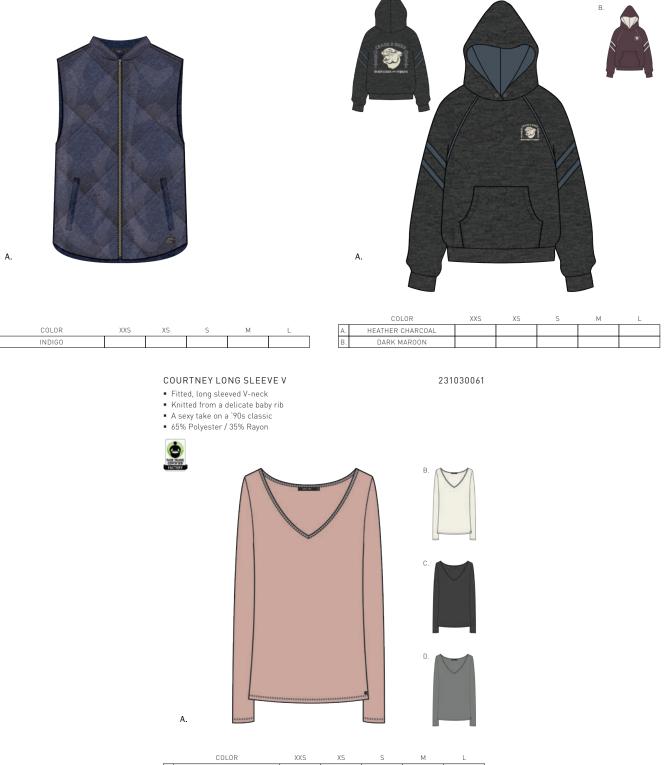

|

## PATCHED COMFY CREATURES CREW

- Classic fit, raglan crewneck fleece with coverstitch details
- Cut from the softest comfy fleece fabrication
- Features assorted custom OBEY patches at front and sleeves
- 60% Cotton / 40% Polyester





## COLLECTION III

221810008

## KIM KNIT PUFFER VEST

Α.

- Feminine fit knit puffer vest with quilting, zip-front closure and welt pockets
- Comes in a true indigo dyed washed knit fabric
  Features custom OBEY Mil-Spec label at hem
  SHELL: 100% Cotton; FILLING: 100% Polyester

## MASCOT HOODIE CRASH N BURN

## • Vintage-inspired, relaxed fit, color-blocked hoodie

- Frankage inspired, relaxed in, color blocker injocker and striped sleeve applique
  Front kanga pocket and custom Obey felted patch artwork
  50% Polyester / 38% Cotton / 12% Rayon



|    | COLOR      | XXS | XS | S | М | L |
|----|------------|-----|----|---|---|---|
| Α. | ROSE       |     |    |   |   |   |
| Β. | OFF WHITE  |     |    |   |   |   |
| C. | BLACK      |     |    |   |   |   |
| D. | STONE GREY |     |    |   |   |   |

## SPORTSWEAR

## RECYCLED RUGBY

- Relaxed fit, rugby-inspired poloLong sleeves and color-blocked details
- Knit from 100% recycled yarns
   Features custom OBEY embroidered patch at chest
   70% Recycled Cotton / 30% Polyester





| В.       | Y |  |
|----------|---|--|
| <u> </u> |   |  |

231040000

## WESTLING MOCK NECK TANK

- Fitted mock turtleneck tank
- Cut from a wide rib knit jersey made from marled yarns Features sexy, narrow armholes
- Made in USA
- 50% Polyester / 50% Rayon



| C. |  |
|----|--|
| D. |  |

Β. 

Α.

|