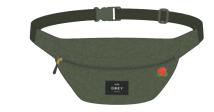

OBEY woven fashion label at front and mil spec label at side p
- Strong webbing handles with suede handle and additional removeable shoulder s
- BODY: 100% Polyester; LINING: 100% Polyester; WEBBING: 100% Polyester; TRIM: 100% Faux Suede

|       | <ul> <li>Comes in a custom camo print with tonal 0</li> </ul>  |
|-------|----------------------------------------------------------------|
| panel | features additional OBEY enamel rose pin a                     |
| strap | <ul> <li>Strong webbing belt with adjustable buckle</li> </ul> |
|       | <ul> <li>BODY: 100% Polyester; LINING: 100% Polye</li> </ul>   |
|       | TRIM: 100% Faux Suede                                          |
|       |                                                                |

JAVOR SLING BAG

A.

200010124





| COLOR   | 0/S |  |  |   |    | COLOR | 0/S |  |  |
|---------|-----|--|--|---|----|-------|-----|--|--|
| A. CAMO |     |  |  | 1 | Α. | CAMO  |     |  |  |



|    | COLOR | 0/S |  |  |
|----|-------|-----|--|--|
| Α. | CAMO  |     |  |  |

## 200010123

- Sling bag fanny pack with double zip entry pockets
- . DBEY name tossed throughout, and woven fashion label at front
- e clasp closure
- vester; WEBBING: 100% Polyester;

Α.

## VERNON BEANIE

- Our best selling Vernon beanie is back in updated Holiday colors
  OBEY fashion patch label at center front cuff
  100% Acrylic



200030008







200260037

В

Α.

|    | COLOR         | 0/S |  |  |
|----|---------------|-----|--|--|
| Α. | SAND          |     |  |  |
| Β. | HEATHER GREY  |     |  |  |
| C. | BLACK         |     |  |  |
|