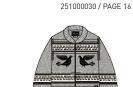

### NO.89 CARDIGAN

- Boyfriend fit sweater cardigan with pockets
- Comes in a premium cotton yarn with a novelty textured stitch
- · Features an OBEY peeking icon patch at chest
- 100% Cotton

251000054

251010030