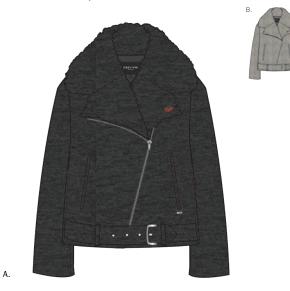

# RIDGEFIELD JACKET



XXS

XS

Relaxed, feminine-fit Harrington Jacket with cloud sherpa and plaid flannel lining

Α.

COLOR

CAMO

BLACK

- Comes in a specialty lyocell Bedford cord with the most amazing drape and
- soft handfeel
- Sweater rib trim details
   SHELL: 100% Lyocell; LINING: 100% Polyester; FILLING: 100% Polyester; CONTRAST: 100% Cotton





### SPORTSWEAR

### ARCTIC SHERPA FLEECE MOTO

### 211800008

- Super cozy, A-line fit, zip-up moto-style sherpa fleece with front belt detail
- Cut from a premium knit wool blend sherpa flipped inside out and with soft brushed back fleece lining
- Features pockets and comes with a custom OBEY enamel 'Cherry' pin and logo metal bar
- SHELL: 77% Polyester / 23% Wool; BODY LINING: 65% Polyester / 35% Cotton; SLEEVE LINING: 100% Polyester



|    | COLOR | XXS | XS | S | М | L |
|----|-------|-----|----|---|---|---|
| Α. | BLACK |     |    |   |   |   |
| Β. | TAUPE |     |    |   |   |   |

### SLACKER VIBES JACKET

### 221800165

- Feminine fit, taffeta coach's jacket with a snap front closure and three-piece hood
- Features assorted custom OBEY printed front and back graphic hits
- · Fully lined and comes with a water resistant coating
- 100% Polyester





### ARCTIC SHERPA FLEECE ZIP-UP

- Super cozy, relaxed fit, zip-up bomber-style sherpa fleece with contrast sleeves and rib trim
- Cut from a premium knit, wool blend sherpa flipped inside out and with soft brushed back fleece lining
- · Features pockets and comes with an OBEY metal bar
- SHELL: 77% Polyester / 23% Wool; BODY LINING: 65% Polyester / 35% Cotton; SLEEVE