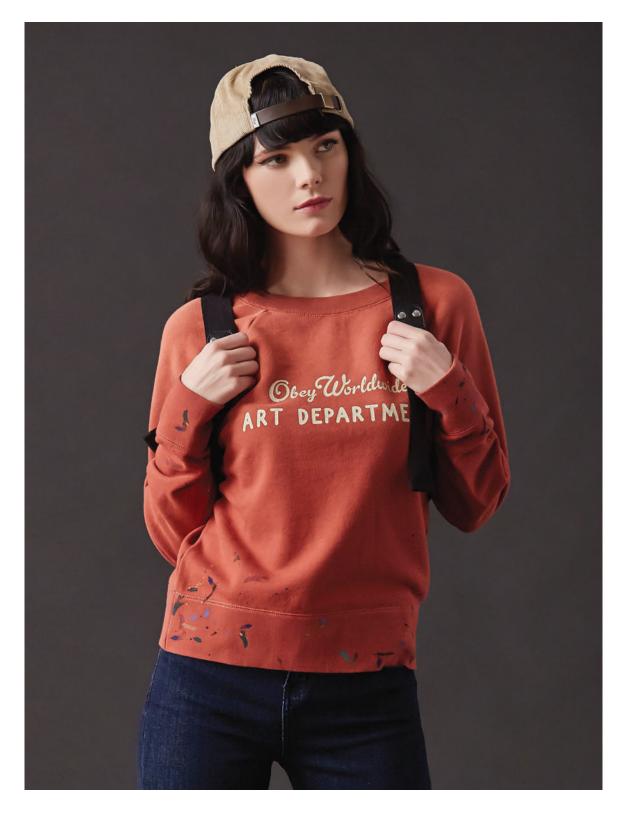

he thigh
  Features a custom OBEY peeking icon embroidery at back pocket opening
  RISE: 10 1/2"; LEG OPENING:15"; INSEAM: 29 1/2"

- 100% Cotton



|    | COLOR        | 24 | 25 | 26 | 27 | 28 | 29 | 30 | 31 | 32 |
|----|--------------|----|----|----|----|----|----|----|----|----|
| Α. | STONE INDIGO |    |    |    |    |    |    |    |    |    |

## 242050005 SWEET AND VICIOUS SET

- Relaxed fit, long sleeved thermal top and thermal legging
- Features exaggerated rib cuffs, coverstitching details and custom OBEY 'Eat Shit' patch
- at chest • 97% Cotton / 3% Spandex



|    | COLOR       | XXS | XS | S | м | L |
|----|-------------|-----|----|---|---|---|
| Α. | BLACK MULTI |     |    |   |   |   |

|    |  | B. |  |
|----|--|----|--|
| A. |  |    |  |



39

## 242010032

COLLECTION II



OBEY Art Department Liberte Crew / Slasher Skinny Jean

## KLEID BACKPACK

## 200010120

## 200010121

- An OBEY twist on a classic '90s mini backpack
  - Waxed canvas mixed with faux leather and shiny silver hardware moto details make this the perfect mash-up of fashion and utility
- Features adjustable herringbone shoulder straps and double zip entry
   BODY: 100% Cotton; TRIM: 100% PU; WEBBING: 100% Cotton

## KLEID CARRY ALL

- Zip-top weekender tote bag with front zip pocket
- Waxed canvas mixed with faux leather and shiny silver hardware moto details make this the perfect mash-up of fashion and utility
- Features double herringbone shoulder straps with reinforced faux leather shoulder strap
- BODY: 100% Cotton; TRIM: 100% PU; WEBBING: 100% Cotton



| A. BLACK |    | COLOR | 0/S |