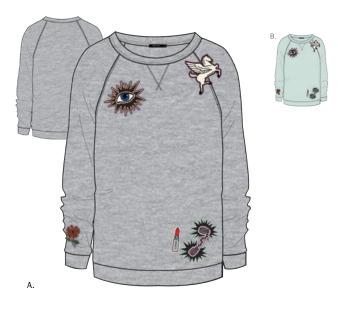

1610045



|    | COLOR         | XXS | XS | S | М | L |
|----|---------------|-----|----|---|---|---|
| Α. | ACACIA        |     |    |   |   |   |
| Β. | HEATHER GREY  |     |    |   |   |   |
| C. | SEAFOAM GREEN |     |    |   |   |   |
| D. | FOREST ARMY   |     |    |   |   |   |

|    | COLOR         | XXS | XS | S | М | L |
|----|---------------|-----|----|---|---|---|
| Α. | FOREST ARMY   |     |    |   |   |   |
| В. | HEATHER GREY  |     |    |   |   |   |
| C. | SEAFOAM GREEN |     |    |   |   |   |
| D. | ACACIA        |     |    |   |   |   |

## PATCHED COMFY CREATURES CREW

- Classic fit, raglan crewneck fleece with coverstitch details
- Cut from the softest comfy fleece fabrication
- Features assorted custom OBEY patches at front and sleeves
- 60% Cotton / 40% Polyester





## COLLECTION III

221810008

## KIM KNIT PUFFER VEST

Α.

- Feminine fit knit puffer vest with quilting, zip-front closure and welt pockets
- Comes in a true indigo dyed washed knit fabric
  Features custom OBEY Mil-Spec label at hem
  SHELL: 100% Cotton; FILLING: 100% Polyester

## MASCOT HOODIE CRASH N BURN

## • Vintage-inspired, relaxed fit, color-blocked hoodie

- Frankage inspired, relaxed in, color blocker injocker and striped sleeve applique
  Front kanga pocket and custom Obey felted patch artwork
  50% Polyester / 38% Cotton / 12% Rayon



|    | COLOR      | XXS | XS | S | М | L |
|----|------------|-----|----|---|---|---|
| Α. | ROSE       |     |    |   |   |   |
| Β. | OFF WHITE  |     |    |   |   |   |
| C. | BLACK      |     |    |   |   |   |
| D. | STONE GREY |