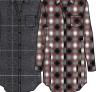

### JAGGER TRENCH COAT

- 221800161
- Classic fit trench coat cut in soft wide wale cordoroy with belt
- Comes unlined for a nice drape and length hits above the knee
- Features a custom OBEY metal pin at lapel and embroidery at back belt
- 100% Cotton