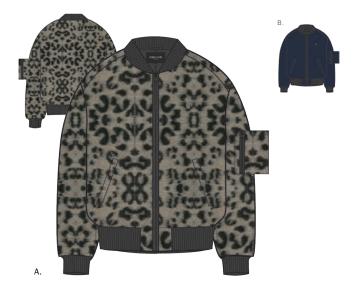

### KARINA COAT

- 221800164
- A-line relaxed fit peacoat with oversized collar, comes fully lined • Cut from a premium wool blend, in a statement leopard jacquard and classic navy
- Features custom OBEY 'Cherry' enamel pin at lapel
- The perfect coat to throw over your party attire
  SHELL: 69% Polyester / 31% Wool; LINING: 100% Polyester

## В

- Relaxed fit bomber jacket with MA-1 details, comes fully lined
- Cut from a premium wool blend, in a statement leopard jacquard and classic navy

221800162

- Contrast black trims add an edgy bite to these color stories
   SHELL: 69% Polyester / 31% Wool; LINING: 100% Polyester

|    | COLOR   | XXS | XS | S | М | L |
|----|---------|-----|----|---|---|---|
| Α. | NAVY    |     |    |   |   |   |
| В. | LEOPARD |     |    |   |   |   |