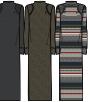

### JAGGER TRENCH COAT

- 221800161
- Classic fit trench coat cut in soft wide wale cordoroy with belt
- Comes unlined for a nice drape and length hits above the knee
- Features a custom OBEY metal pin at lapel and embroidery at back belt
- 100% Cotton

### EASY RIDER TRENCH COAT

- Oversized fit drapey trench coat with moto jacket details throughout
- Comes in a soft feminine water resistant fabric and is fully lined
- Features a removable zip hood and back storm flap
- Fashion meets function in this unique trench silhouette
- SHELL: 87% Polyester / 13% Nylon; LINING: 100% Polyester