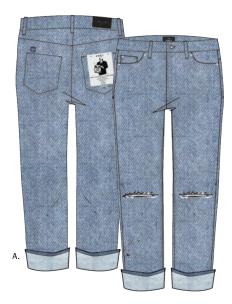

0% Lyocell; CONTRAST: 100% Cotton



|    | COLOR      | 24 | 25 | 26 | 27 | 28 | 29 | 30 | 31 | 32 |
|----|------------|----|----|----|----|----|----|----|----|----|
| Α. | DARK KHAKI |    |    |    |    |    |    |    |    |    |
| Β. | BLACK      |    |    |    |    |    |    |    |    |    |

## ZOEY LEGGINGS

- Fitted, mid-rise legging
- Knit with novelty, space-dyed yarns
- RISE: 8"; LEG OPENING: 8"; INSEAM: 25 1/2"
- 95% Rayon / 5% Spandex

## SUNDAYS STRAIGHT LEG JEAN

- High-waisted rigid, washed down five pocket denim with slashes at the knees and button-fly
- Ankle length inseam, with a straight leg fit, and slim but relaxed through the thigh
  Features a custom OBEY peeking icon embroidery at back pocket opening
  RISE: 10 1/2"; LEG OPENING:15"; INSEAM: 29 1/2"

- 100% Cotton



|    | COLOR        | 24 | 25 | 26 | 27 | 28 | 29 | 30 | 31 | 32 |
|----|--------------|----|----|----|----|----|----|----|----|----|
| Α. | STONE INDIGO |    |    |    |    |    |    |    |    |    |

## 242050005 SWEET AND VICIOUS SET

- Relaxed fit, long sleeved thermal top and thermal legging
- Features exaggerated rib cuffs, coverstitching details and custom OBEY 'Eat Shit' patch
- at chest • 97% Cotton / 3% Spandex



|    | COLOR       | XXS | XS | S | м | L |
|----|-------------|-----|----|---|---|---|
| Α. | BLACK MULTI |     |    |   |   |   |

|    |  | B. |  |
|----|--|----|--|
| A. |  |    |  |



39

## 242010032

COLLECTION II



OBEY Art Department Liberte Crew / Slasher Skinny Jean

## KLEID BACKPACK

## 200010120

## 200010121

- An OBEY twist on a classic '90s mini bac