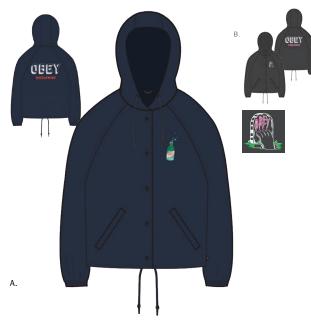

per cozy, A-line fit, zip-up moto-style sherpa fleece with front belt detail
- Cut from a premium knit wool blend sherpa flipped inside out and with soft brushed back fleece lining
- Features pockets and comes with a custom OBEY enamel 'Cherry' pin and logo metal bar
- SHELL: 77% Polyester / 23% Wool; BODY LINING: 65% Polyester / 35% Cotton; SLEEVE LINING: 100% Polyester



|    | COLOR | XXS | XS | S | М | L |
|----|-------|-----|----|---|---|---|
| Α. | BLACK |     |    |   |   |   |
| Β. | TAUPE |     |    |   |   |   |

### SLACKER VIBES JACKET

### 221800165

- Feminine fit, taffeta coach's jacket with a snap front closure and three-piece hood
- Features assorted custom OBEY printed front and back graphic hits
- · Fully lined and comes with a water resistant coating
- 100% Polyester





### ARCTIC SHERPA FLEECE ZIP-UP

- Super cozy, relaxed fit, zip-up bomber-style sherpa fleece with contrast sleeves and rib trim
- Cut from a premium knit, wool blend sherpa flipped inside out and with soft brushed back fleece lining
- · Features pockets and comes with an OBEY metal bar
- SHELL: 77% Polyester / 23% Wool; BODY LINING: 65% Polyester / 35% Cotton; SLEEVE LINING: 100% Polyester



|    | COLOR         | XXS | XS | S | М | L |
|----|---------------|-----|----|---|---|---|
| Α. | BLACK / TAUPE |     |    |   |   |   |

### SADIE SATIN JACKET

- Relaxed fit shiny satin bomber with front pockets and panel seaming
- Features specialty custom OBEY embroidered artwork
- Insulated with quilted lining and water resistant fabric coating
- SHELL: 97% Polyester / 3% Elastane; LINING: