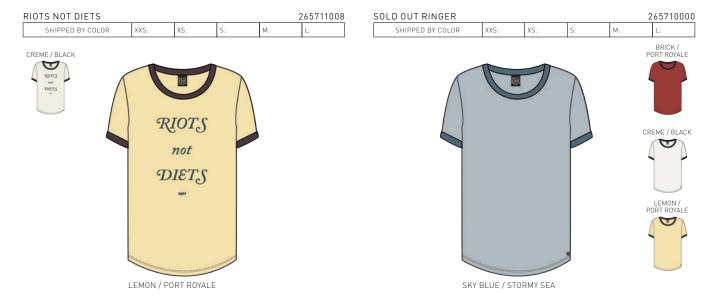

THE OBEY CAMPAIGN CAN BE EXPLAINED AS AN EXPERIMENT IN PHENOMENOLOGY. THE FIRST AIM OF PHENOMENOLOGY IS TO REAWAKEN A SENSE OF WONDER ABOUT ONE'S EN-VIRONMENT. THE OBEY CAMPAIGN ATTEMPTS TO STIMULATE CURIOSITY AND BRING PEO-PLE TO QUESTION BOTH THE CAMPAIGN AND THEIR RELATIONSHIP WITH THEIR SURROUND-INGS. BECAUSE PEOPLE ARE NOT USED TO SEEING ADVERTISEMENTS OR PROPAGANDA FOR WHICH THE MOTIVE IS NOT OBVIOUS, FREQUENT AND NOVEL ENCOUNTERS WITH OBEY PROPA-GANDA PROVOKE THOUGHT AND POSSIBLE FRUSTRATION, NEVERTHELESS REVITALIZING THE VIEWER'S PERCEPTION AND ATTENTION TO DETAIL. TO CATALYZE A THOUGHTFUL DIALOGUE DECONSTRUCTING THE PROCESS OF IMAGE ABSORPTION IS THE ULTIMATE GOAL. ALL IN THE NAME OF FUN AND OBSERVATION.

THE MEDIUM IS THE MESSAGE.