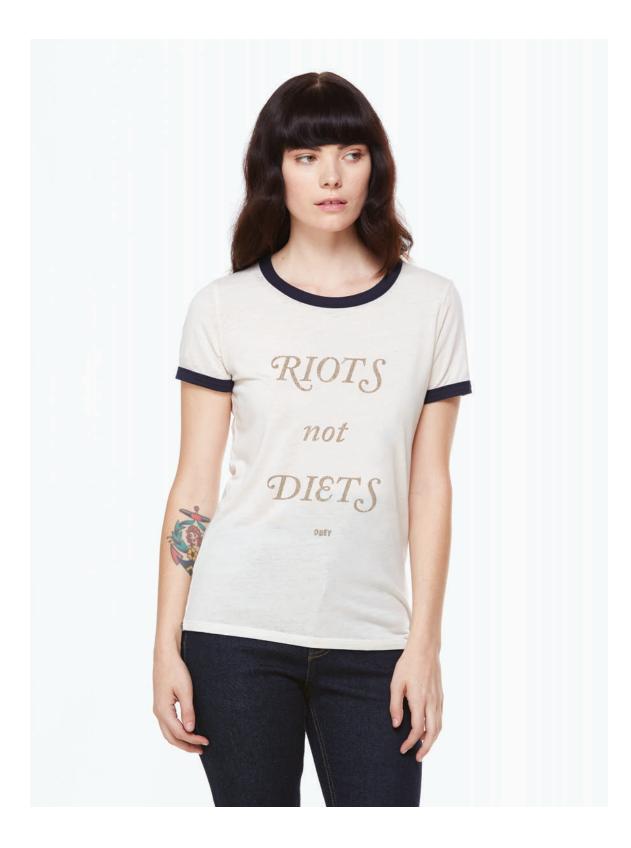

| L:        |
| CREME/BLACK      | O<br>B<br>E<br>Y<br>destruct | AL IL BURNO<br>BE<br>ion and repairs<br>-520-1989 |    |    |           |
|                  |                              |                                                   |    |    |           |

SHIPPED BY COLOR

LIGHT PINK / PORT ROYALE



LONG LIVE ROCK AND ROLL 265441001 265440988 OIL EAGLE XXS: XS: M: SHIPPED BY COLOR XXS: М: XS: L: L BLACK / PORT ROYALE LONG LIVE ROCKAND ROLL BRICK / PORT ROYALE CREME / BLACK \*Flocking



SOLD OUT RINGER TEES Slightly fitted ringer tee inspired by a retro '70s classic. This style features a multi-step wash treatment that offers the softest, most worn-in results Combined with contrast ringer details and novelty print techniques for a truly unique piece 52% Cotton / 48% Polyester



### SOLD OUT RINGER TEES

| QUALITY DISSENT PROP     | PAGANDA                    |           |    |    | 265710992 |
|--------------------------|----------------------------|-----------|----|----|-----------|
| SHIPPED BY COLOR         | XXS:                       | XS:       | S: | M: | L:        |
| SKY BLUE /<br>STORMY SEA | Obey                       | VPAGANOA  | le |    |           |
|                          | BRICK / POF<br>*Puff print | (I RUYALE |    |    |           |





LESTER TEES Oversized, boyfriend fit crew neck. Reminiscent of '90s band merch, this tee has been specially engineered to represent that long-loved and worn-until-dissolved look Featuring destroyed edging details and a color faded effect with novelty front and back print techniques 100% Cotton



### LESTE