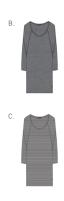

### JETT ID WALLET

- ID wallet with multiple card slots and center bill pocket
- Crafted in beautifully embossed textured leather
- Features shiny silver OBEY fashion metal trim
- BODY: 100% Leather; LINING: 100% Polyester