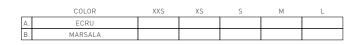

|    | COLOR            | XXS | XS | S | М | L |
|----|------------------|-----|----|---|---|---|
| Α. | HEATHER CHARCOAL |     |    |   |   |   |