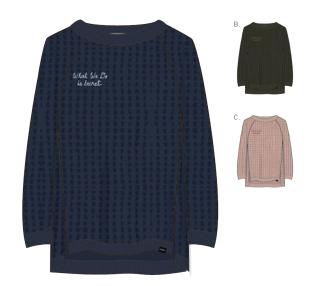

### COVERT SWEATER CREW

Α.

- Relaxed fit crewneck sweater with uneven hem and slit detail
- Comes in the softest plush alpaca blend yarns with a waffle stitch
- · Features custom OBEY 'What We Do is Secret' embroideries at chest
- 47% Acrylic / 30% Nylon / 13% Wool / 10% Alpaca