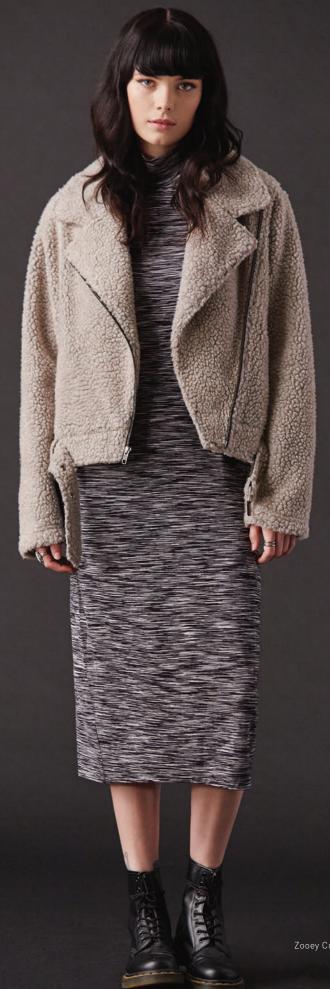

### JAGGER TRENCH COAT

- 221800161
- Classic fit trench coat cut in soft wide wale cordoroy with belt
- Comes unlined for a nice drape and length hits above the knee
- Features a custom OBEY metal pin at lapel and embroidery at back belt
- 100% Cotton