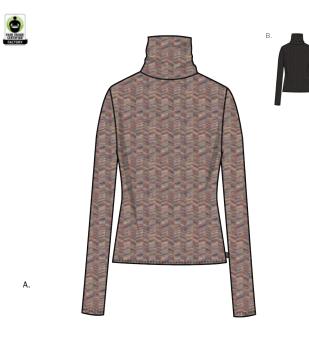

### SOPHIA TURTLENECK

- Body-skimming, long sleeved turtleneck top
- Cut from an extra wide rib made from jewel tone space dyed yarns
- Also offered in Solid Black
- 52% Cotton / 48% Polyester

|    | COLOR      | XXS | XS | S | М | L |
|----|------------|-----|----|---|---|---|
| Α. | ROSE MULTI |     |    |   |   |   |
| Β. | BLACK      |     |    |   |   |   |