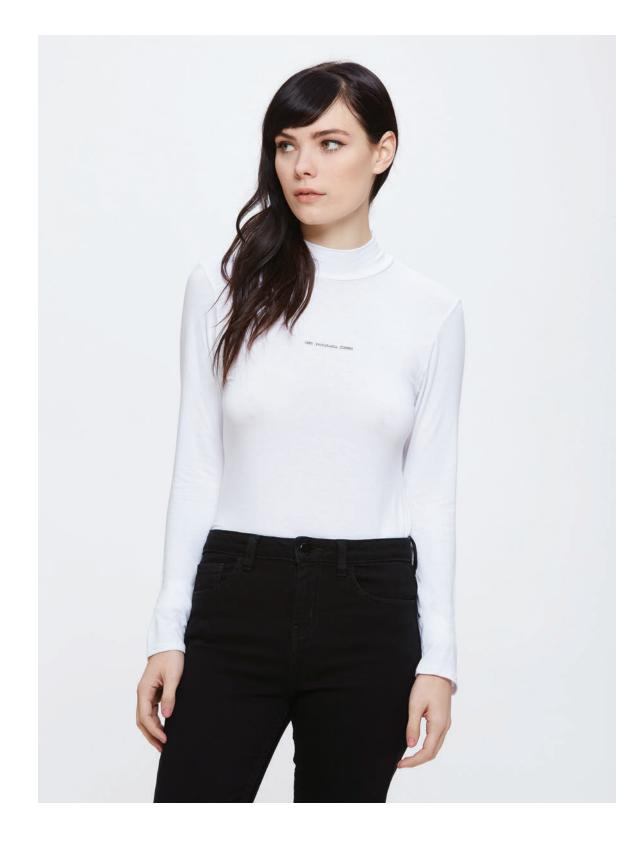

XXS: XS: М: L: S:



| PREMIUM DISSENT                 | 266471013 | HANNA LONG SLEEVE |      |     |    |     |                |
|---------------------------------|-----------|-------------------|------|-----|----|-----|----------------|
| SHIPPED BY COLOR XXS: XS: S: M: | L:        | SHIPPED BY COLOR  | XXS: | XS: | S: | M : | L:             |
| SAGE                            |           | SAGE              |      |     |    |     | MAUVE<br>BLACK |
| MAUVE                           |           | SAGE              |      |     |    |     |                |

### ALEXA LONG SLEEVE MOCK NECKS Fitted, mock turtle neck. Flattering side seams contour natural waist fit. Available in stripe and solids. Made in USA SOLIDS: 92% Rayon / 8% Spandex; STRIPE: 48% Polyester / 48% Rayon / 4% Spandex



# ALEXA LONG SLEEVE MOCK NECKS

| OBEY JUMBLE      |      |     |    |    | 266460995 |
|------------------|------|-----|----|----|-----------|
| SHIPPED BY COLOR | XXS: | XS: | S: | M: | L:        |
| BLACK            |      | Bey |    |    |           |

| OBEY LEGS        |      |     |    |    | 266461018   |
|------------------|------|-----|----|----|-------------|
| SHIPPED BY COLOR | XXS: | XS: | S: | M: | L:          |
| SHIPPED BY COLOR | XXS: | XS: | S: | M: | L:<br>BLACK |
| HEATHER CHARCO   | AL   |     |    |    |             |

| PEWRITER                    |       |     |    |    | 266461015 | ALEXA LOI |            | 26646000 |     |    |    |                     |
|-----------------------------|-------|-----|----|----|-----------|-----------|------------|----------|-----