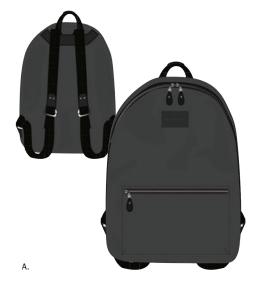

39

## 242010032

COLLECTION II



OBEY Art Department Liberte Crew / Slasher Skinny Jean

## KLEID BACKPACK

## 200010120

## 200010121

- An OBEY twist on a classic '90s mini backpack
  - Waxed canvas mixed with faux leather and shiny silver hardware moto details make this the perfect mash-up of fashion and utility
- Features adjustable herringbone shoulder straps and double zip entry
   BODY: 100% Cotton; TRIM: 100% PU; WEBBING: 100% Cotton

## KLEID CARRY ALL

- Zip-top weekender tote bag with front zip pocket
- Waxed canvas mixed with faux leather and shiny silver hardware moto details make this the perfect mash-up of fashion and utility
- Features double herringbone shoulder straps with reinforced faux leather shoulder strap
- BODY: 100% Cotton; TRIM: 100% PU; WEBBING: 100% Cotton



| A. BLACK |    | COLOR | 0/S |  |  |
|----------|----|-------|-----|--|--|
|          | Α. | BLACK |     |  |  |

## KLEID MINI CLUTCH

- Multi-purpose zip clutch • Waxed canvas mixed with faux leather and shiny silver hardware moto details
- make this the perfect mash-up of fashion and utility
- Features leather OBEY fashion label
- 100% Coton

Α.

## 200010122 KLEID SLING BAG

A.

- Low-profile, zip front fanny pack silhouette from our best-selling
- SP15 Laroche Bum Bag

COLOR

BLACK

- Waxed canvas mixed with faux leather and shiny silver hardware moto details make
- this the perfect mash-up of fashion and utility
- Features leather OBEY fashion label
- 100% Cotton

Α.







Α.



# COLLECTION II

200140069

## HARDY CAP II

Α.

- Classic fisherman's cap
  Contrast black satin brai