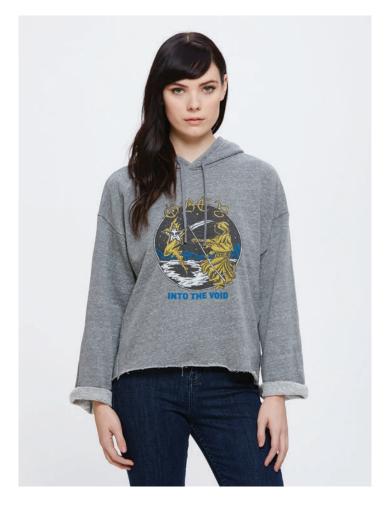

|   |    | COLOR       | 0/S |  |  |
|---|----|-------------|-----|--|--|
| [ | Α. | ROSE        |     |  |  |
|   | Β. | FOREST ARMY |     |  |  |

Madeline hat / Covert Sweater Crewneck

### ACCESSORIES