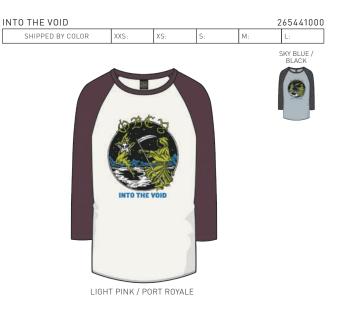

or-blocked details and novelty print techniques for a truly unique piece 52% Cotton / 48% Polyester



### SOLD OUT RAGLANS

| CRASH AND BURN   |                              |                                                   |    | 2  | 265441004 |
|------------------|------------------------------|---------------------------------------------------|----|----|-----------|
| SHIPPED BY COLOR | XXS:                         | XS:                                               | S: | M: | L:        |
| CREME/BLACK      | O<br>B<br>E<br>Y<br>destruct | AL IL BURNO<br>BE<br>ion and repairs<br>-520-1989 |    |    |           |
|                  |                              |                                                   |    |    |           |

SHIPPED BY COLOR

LIGHT PINK / PORT ROYALE



LONG LIVE ROCK AND ROLL 265441001 265440988 OIL EAGLE XXS: XS: M: SHIPPED BY COLOR XXS: М: XS: L: L BLACK / PORT ROYALE LONG LIVE ROCKAND ROLL BRICK / PORT ROYALE CREME / BLACK \*Flocking



SOLD OUT RINGER TEES Slightly fitted ringer tee inspired by a retro '70s classic. This style features a multi-step wash treatment that offers the softest, most worn-in results Combined with contrast ringer details and novelty print techniques for a truly unique piece 52% Cotton / 48% Polyester



### SOLD OUT RINGER TEES

| QUALITY DISSENT PROP     | PAGANDA                    |           |    |    | 265710992 |
|--------------------------|----------------------------|-----------|----|----|-----------|
| SHIPPED BY COLOR         | XXS:                       | XS:       | S: | M: | L:        |
| SKY B