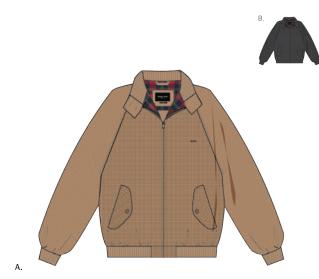

hat you'll
- have forever
- SHELL: 100% Leather; LINING: 100% Polyester

### SHERPA BERINGBRIDGE PARKA

- Long length parka with soft sherpa lining and an oversized body
- Features an adjustable waist tie and snap closure pockets
- A feminine spin on military snorkle parkas, this drapey lyocell twill is insulated with

221800148

В

М

- a warm cloud sherpa lining
- SHELL: 100% Lyocell; LINING: 100% Polyester; FILLING: 100% Polyester





### RIDGEFIELD JACKET



XXS

XS

Relaxed, feminine-fit Harrington Jacket with cloud sherpa and plaid flannel lining

Α.

COLOR

CAMO

BLACK

- Comes in a specialty lyocell Bedford cord with the most amazing drape and
- soft handfeel
- Sweater rib trim details
   SHELL: 100% Lyocell; LINING: 100% Polyester; FILLING: 100% Polyester; CONTRAST: 100% Cotton





### SPORTSWEAR

### ARCTIC SHERPA FLEECE MOTO

### 211800008

- Super cozy, A-line fit, zip-up moto-style sherpa fleece with front belt detail
- Cut from a premium knit wool blend sherpa flipped inside out and with soft brushed back fleece lining
- Features pockets and comes with a custom OBEY enamel 'Cherry' pin and logo metal bar
- SHELL: 77% Polyester / 23% Wool; BODY LINING: 65% Polyester / 35% Cotton; SLEEVE LINING: 100% Polyester



|    | COLOR | XXS | XS | S | М | L |
|----|-------|-----|----|---|---|---|
| Α. | BLACK |     |    |   |   |   |
| Β. | TAUPE |     |    |   |   |   |

### SLACKER VIBES JACKET

### 221800165

- Feminine fit, taffeta coach's jacket with a snap front closure and three-piece hood
- Features assorted custom OBEY printed front and back graphic hits
- · F