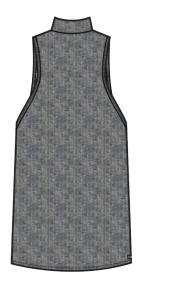

### COVERT SWEATER TURTLENECK

- Body-skimming, sleeveless turtleneck sweater with uneven hem
- Comes in the softest plush alpaca blend yarns with a waffle stitch
- Features a sexy side slit detail, this can be worn layered or bare
- Comes with custom OBEY 'Eye' embroidery at back neck
- 47% Acrylic / 30% Nylon / 13% Wool / 10% Alpaca