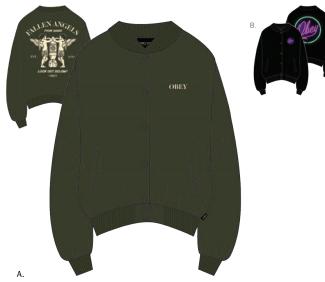

### DIABLO LEATHER JACKET

### • Slightly oversized fit genuine leather jacket with chunky metal zippers

- Features custom Shepard Fairey screenprint at interior and logo snaps
- Secretly stow away your treasures in the waistband zipper compartment
   SHELL: 100% Goat Leather; LINING: 100% Polyester