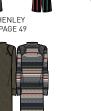

### SOPHIA TURTLENECK

- Body-skimming, long sleeved turtleneck top
- Cut from an extra wide rib made from jewel tone space dyed yarns
- Also offered in Solid Black
- 52% Cotton / 48% Polyester

|    | COLOR      | XXS | XS | S | М | L |
|----|------------|-----|----|---|---|---|
| Α. | ROSE MULTI |     |    |   |   |   |
| Β. | BLACK      |     |    |   |   |   |