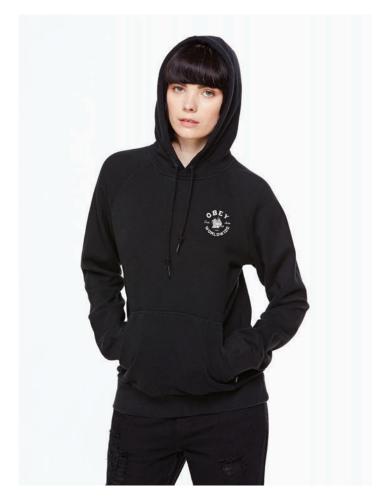

| 0B                              | EY ART DE  | PARTME  | ENT          |                         |                  | 212280978 | 3   |    |    |     |
|                  |         |                                 | SHIPPED B  | Y COLOR | XXS:         | XS:                     | S: M:            | L:        | ]   |    |    |     |
|                  |         |                                 | ATHER GREY |         | O6c<br>ART D | yWorldwide<br>EPARTMENT |                  |           |     |    |    |     |

1

MARSALA

L'ESPRIT DE LA LIBERTE HOODIES Relaxed fit pullover hoodie with wide rib details and a front kanga pocket. Cut from a mid-weight, premium French terry for a clean and classic look SOLID COLORS: 80% Cotton / 20% Polyester; HEATHER GREY: 55% Cotton / 45% Polyester







LOFTY CREWS Relaxed fit, crew neck raglan sleeve sweater. Cut from lofty, medium weight tri-blend fleece. Features ribbed side panels, exaggerated waistband ribbing with novelty notches and a slightly longer back 50% Polyester / 38% Cotton / 12% Rayon



# LOFTY CREWS

| FALLEN ANGELS    |      |     |    | 2  | 12340986 |
|------------------|------|-----|----|----|----------|
| SHIPPED BY COLOR | XXS: | XS: | S: | M: | L:       |

| HEA | THER | NAVY |
|-----|------|------|
|     |      |      |

HEATHER DARK MAROON



| SHIPPED BY COLOR | XXS: | XS: