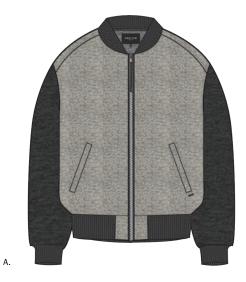

S | S | М | L |
|----|-------|-----|----|---|---|---|
| Α. | BLACK |     |    |   |   |   |
| Β. | TAUPE |     |    |   |   |   |

### SLACKER VIBES JACKET

### 221800165

- Feminine fit, taffeta coach's jacket with a snap front closure and three-piece hood
- Features assorted custom OBEY printed front and back graphic hits
- · Fully lined and comes with a water resistant coating
- 100% Polyester





### ARCTIC SHERPA FLEECE ZIP-UP

- Super cozy, relaxed fit, zip-up bomber-style sherpa fleece with contrast sleeves and rib trim
- Cut from a premium knit, wool blend sherpa flipped inside out and with soft brushed back fleece lining
- · Features pockets and comes with an OBEY metal bar
- SHELL: 77% Polyester / 23% Wool; BODY LINING: 65% Polyester / 35% Cotton; SLEEVE LINING: 100% Polyester



|    | COLOR         | XXS | XS | S | М | L |
|----|---------------|-----|----|---|---|---|
| Α. | BLACK / TAUPE |     |    |   |   |   |

### SADIE SATIN JACKET

- Relaxed fit shiny satin bomber with front pockets and panel seaming
- Features specialty custom OBEY embroidered artwork
- Insulated with quilted lining and water resistant fabric coating
- SHELL: 97% Polyester / 3% Elastane; LINING: 100% Polyester;
- FILLING: 100% Polyester





211800007

### COLLECTION II

### ELMSWORTH SWEATER COAT

- Relaxed fit, double-breasted long sweater coat
- Comes with a shawl collar and pockets
- Features an OBEY label at pocket
- 70% Acrylic / 30% Wool

### В

251010029

### EIRENE SWEATER JACKET

- Oversized fit, zip front jacket with welt pockets
- For size and thin yarns in a custom OBEY jacq