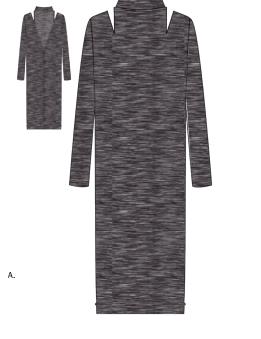

### SOPHIA TURTLENECK

- Body-skimming, long sleeved turtleneck top
- Cut from an extra wide rib made from jewel tone space dyed yarns
- Also offered in Solid Black
- 52% Cotton / 48% Polyester

|    | COLOR      | XXS | XS | S | М | L |
|----|------------|-----|----|---|---|---|
| Α. | ROSE MULTI |     |    |   |   |   |
| Β. | BLACK      |     |    |   |   |   |