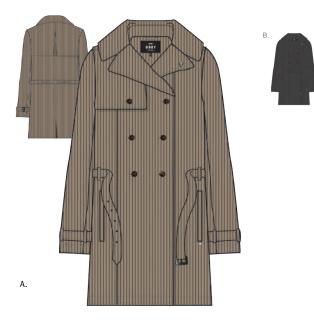

### JAGGER TRENCH COAT

- 221800161
- Classic fit trench coat cut in soft wide wale cordoroy with belt
- Comes unlined for a nice drape and length hits above the knee
- Features a custom OBEY metal pin at lapel and embroidery at back belt
- 100% Cotton