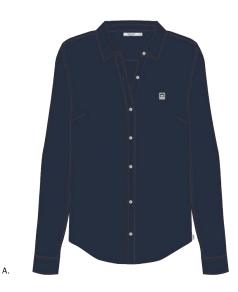

### NO.89 V-NECK

- Classic fit, V-neck sweater with flattering side rib detail
- Comes in a premium cotton yarn with a soft drape
- · Features an OBEY peeking icon patch at chest
- 100% Cotton

Α.

- Our classic fit, feminine button-down shirt with added body length
- Comes in midweight sateen for a crisp, clean look
  A new No. 89 staple, features an OBEY peeking icon patch at chest
- 100% Cotton

281200073

|   |    | COLOR | XXS | XS | S | М | L |
|---|----|-------|-----|----|---|---|---|
|   | Α. | NAVY  |     |    |   |   |   |
| [ | Β. | WHITE |     |    |   |   |   |