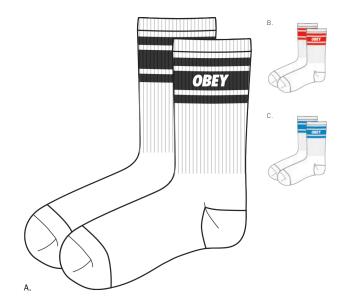

## EIGHTY NINE SOCKS

- 100260074
- Athletic socks with comfortable french terry footing
   OBEY icon face clip flag label at top and screened logo at foot
   80% Cotton / 18% Nylon / 2% Spandex

|    | COLOR        | 0/5 |                  |  |  |
|----|--------------|-----|------------------|--|--|
| Α. | HEATHER GREY |     |                  |  |  |
| В. | WHITE        |     |                  |  |  |
| C. | BLACK        |     | , and the second |  |  |