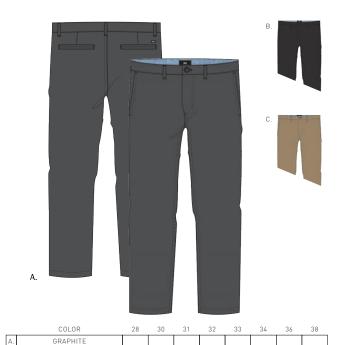

## NEW THREAT USA DENIM

- Slim straight fit 5 pocket denim jeans made in USA
   Features custom OBEY logo shanks at center front fly closure with novelty logo rivet
- Includes OBEY specialty leather label at exterior back waistband and custom USA flag label in the interior waistband
- 100% Cotton

|    | COLOR        | 28 | 30 | 31 | 32 | 33 | 34 | 36 | 38 |
|----|--------------|----|----|----|----|----|----|----|----|
| Α. | RAW INDIGO   |    |    |    |    |    |    |    |    |
| В. | LIGHT INDIGO |    |    |    |    |    |    |    |    |