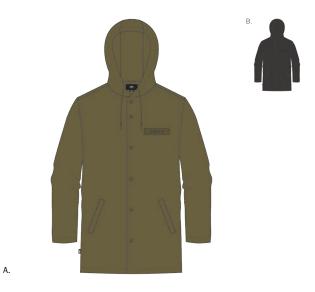

## HILLMAN JACKET 121800148

• Regular fit parka jacket

COLOR HEATHER CHARCOA

- $\bullet\,$  Heavy weight insulated parka jacket with interior hood lined with sherpa. Coating at backside of fabric for water resistancy. Hidden zipper and exposed snap closure at front and snap down welt pockets. Features real leather patch with original debossed art at chest and small flag label at side seam
- SHELL: 100% Polyester; LINING: 100% Polyester; FILLING: 100% Polyester

|   |    | COLOR    | S | M | L | XL | XXL |
|---|----|----------|---|---|---|----|-----|
|   | Α. | TOBACCO  |   |   |   |    |     |
| ſ | В. | BLACK    |   |   |   |    |     |
|   | C. | BURGUNDY |   |   |   |    |     |