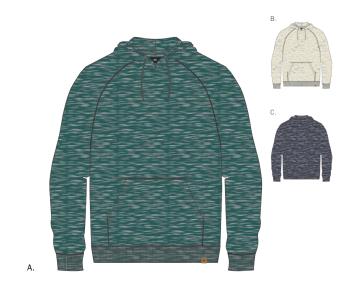

- Slim fit pullover hooded fleece with raglan sleeves
- Features an extra soft fleece fabrication and self trims cuffs and waistband and a natural drawcord through hood
- Includes OBEY specialty labels at exterior front and interior neck
- 60% Cotton / 40% Polyester

|    | COLOR        | S | М | L | XL | XXL |
|----|--------------|---|---|---|----|-----|
| Α. | DARK SLATE   |   |   |   |    |     |
| В  | BLACK        |   |   |   |    |     |
| C. | HEATHER GREY |   |   |   |    |     |
| D. | IRON         |   |   |   |    |     |