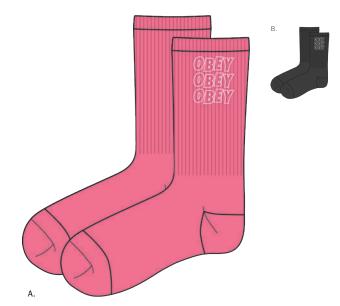

## EIGHTY NINE SOCKS

- 100260074
- Athletic socks with comfortable french terry footing
   OBEY icon face clip flag label at top and screened logo at foot
   80% Cotton / 18% Nylon / 2% Spandex

|    | COLOR        | 0/5 |                  |  |  |
|----|--------------|-----|------------------|--|--|
| Α. | HEATHER GREY |     |                  |  |  |
| В. | WHITE        |     |                  |  |  |
| C. | BLACK        |     | , and the second |  |  |