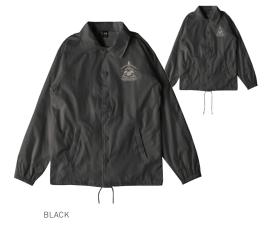

## LURKER COACHES JACKET

## 121800241

- · Regular fit coaches jacket
- Soft moleskin-like jacket with gloss finish logo snaps and small flag label at side seam. Features sleek OBEY embroidery at chest and small branded pin at collar. This style offered in classic coaches sillhouette with utilitarian vibes
- HEATHER CHARCOAL: SHELL: 88% Polyester / 10% Rayon / 2% Spandex; LINING: 100% Polyester
- SHELL: 96% Polyester / 2% Rayon / 2% Spandex; LINING: 100% Polyester

|    | COLOR            | S | М | L | XL | XXL |
|----|------------------|---|---|---|----|-----|
| Α. | HEATHER ARMY     |   |   |   |    |     |
| В. | HEATHER CHARCOAL |   |   |   |    |     |