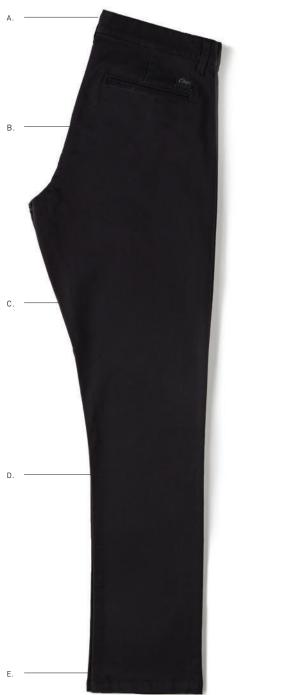

## NEW THREAT USA SLIM STRAIGHT FIT

A. Comfortable waist, sits at waist
B. Medium Rise
C. Straight through hip and thigh
D. Slim leg
E. 15" leg opening (based on size 32)