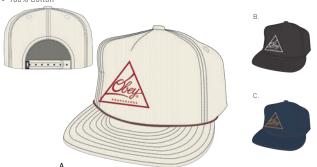

## PROSPECT RAGLAN CREW

## 111600097

- Slim fit crew neck fleece with raglan sleeves and solid rib trims
- Features a reversed fleece fabrication and tonal OBEY logo embroidery at chest
   Includes OBEY specialty labels at side seam and interior neck
   100% Cotton

| FAIR TRADE<br>CENTRIFIED<br>FAIC CORY |  | B. |
|---------------------------------------|--|----|
|                                       |  |    |
| A.                                    |  |    |

|    | COLOR       | S | М | L | XL | XXL |
|----|-------------|---|---|---|----|-----|
| Α. | FADED BLACK |   |   |   |    |     |
| В. | CARAMEL     |   |   |   |    |     |