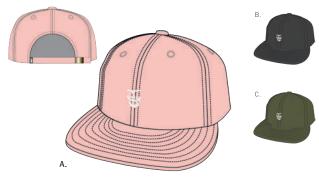

## NINETEEN EIGHTY NINE 6 PANEL

## 100580007

## EIGHTY NINE BEANIE

• 100% Acrylic

A.

100030072

- Unstructured low profile fit
- Wool 6 panel strapback, OBEY logo felt patch and adjustable leather strap closure.
   OBEY flag label at closure
   60% Wool / 20% Nylon / 20% Acrylic