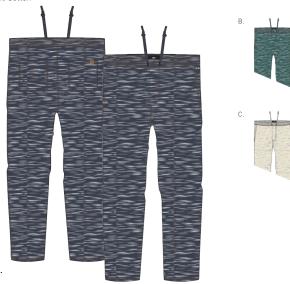

## MONUMENT FLEECE PANT

- $\bullet\,$  Standard fit elastic waist fleece pants with faux fly and drawcord closure at center front
- Features slash pockets, back patch pockets, and tunneled through drawcord at interior waistband
- Includes OBEY specialty labels at exterior back pocket and interior waistband
- 100% Cotton

|    | COLOR            | S | М | L | XL | XXL |
|----|------------------|---|---|---|----|-----|
| Α. | HEATHER DARK INK |   |   |   |    |     |
| В. | HEATHER SPRUCE   |   |   |   |    |     |
| C. | HEATHER OATMEAL  |   |   |   |    |     |