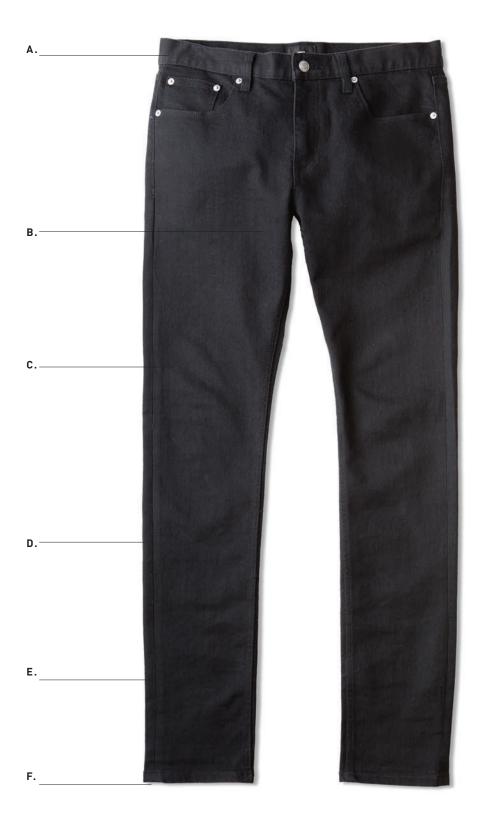

## NEW THREAT USA SLIM STRAIGHT FIT

A. Comfortable waist, sits at waist
B. Medium Rise
C. Straight through hip and thigh
D. Slim leg
E. 15" leg opening (based on size 32)