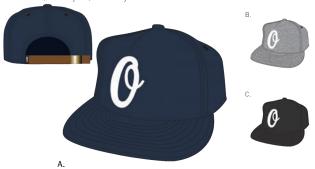

## NINETEEN EIGHTY NINE 6 PANEL

## 100580007

## EIGHTY NINE BEANIE

• 100% Acrylic

A.

100030072

- Unstructured low profile fit
- Wool 6 panel strapback, OBEY logo felt patch and adjustable leather strap closure.
   OBEY flag label at closure
   60% Wool / 20% Nylon / 20% Acrylic