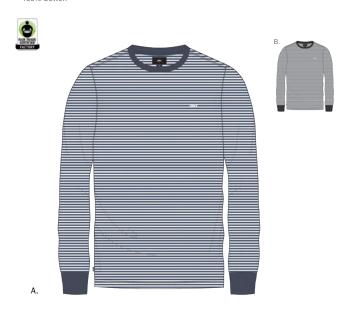

|                  |     |
| В. | BLACK |   |   | , and the second | , and the second |     |

MALTA LS TEE 131030058

- Regular fit long sleeve crew neck tee with solid rib trims
- Features a yarn dyed stripe jersey fabrication and OBEY screen print logo at chest
   Includes OBEY specialty labels at side seam and interior neck
- 100% Cotton



#### APEX TEE 131080182

- Regular fit short sleeve crew neck tee with solid rib trims
- Features a yarn dyed stripe jersey fabrication and OBEY screenprint logo at chest
   Includes OBEY specialty labels at side seam and interior neck
- 100% Cotton



|    | OOLOIK      | J | IVI | <br>ΛL | XXL |
|----|-------------|---|-----|--------|-----|
| Α. | NAVY MULTI  |   |     |        |     |
| B. | BLACK MULTI |   |     |        |     |

|    | COLOR       | S | М | L | XL | XXL |
|----|-------------|---|---|---|----|-----|
| Α. | BLACK MULTI |   |   |   |    |     |
| В. | NAVY MULTI  |   |   |   |    |     |

131080183

#### EDGEWARE LS TEE

#### 131030057

- $\bullet\,$  Regular fit long sleeve crew neck tee with solid rib trims
- Features a heavyweight yarn dyed stripe jersey fabrication