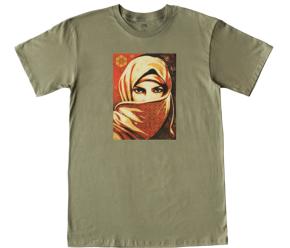

E DONATED TO THE CAUSE AT HAND. WE ENCOURAGE YOU TO LEARN MORE AND MAKE A DIFFERENCE.

#### PREMIUM / BASIC



PREMIUM TEE PYRAMID OF DISSENT 165361339

PREMIUM: Regular fit short sleeve tee with a set in rib neck trim. Made in extra soft lightweight cotton. 100% Cotton; HEATHER GREY: 90% Cotton / 10% Polyester BASIC: Regular fit crew neck tee with rib neck trim. Made in a heavyweight cotton. 100% Cotton; HEATHER GREY: 90% Cotton / 10% Polyester



| DECODING DISINFORMATION SINCE 1989 16536131 |                  |    |    |    |     | 165361314 |
|---------------------------------------------|------------------|----|----|----|-----|-----------|
|                                             | SHIPPED BY COLOR | S: | M: | L: | XL: | XXL:      |







SHIPPED BY COLOR

163081314 XXL:









| UNIVERSAL PERSONHO | 0D 2 |    |    |     | 65361316 |  |
|--------------------|------|----|----|-----|----------|--|
| SHIPPED BY COLOR   | S:   | M: | L: | XL: | XXL:     |  |







UNIVERSAL PERSONHOOD 2 SHIPPED BY COLOR







163081316

XXL:

MILITARY OLIVE



PYRAMID OF DISSENT 165361339 SHIPPED BY COLOR XXL:







PYRAMID OF DISSENT 163081339 SHIPPED BY COLOR XXL:

WHITE





PREMIUM: Regular fit short sleeve tee with a set in rib neck trim. Made in extra soft lightweight cotton. 100% Cotton; HEATHER GREY: 90% Cotton / 10% Polyester BASIC: Regular fit crew neck tee with rib neck trim. Made in a heavyweight cotton. 100% Cotton; HEATHER GREY: 90% Cotton / 10% Polyester



| OIL EAGLE 16536 |                  |    |    |    |     | 65361296 |  |
|-----------------|---------------