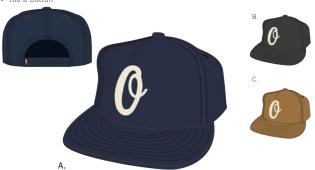

## NINETEEN EIGHTY NINE 6 PANEL

## 100580007

## EIGHTY NINE BEANIE

• 100% Acrylic

A.

100030072

- Unstructured low profile fit
- Wool 6 panel strapback, OBEY logo felt patch and adjustable leather strap closure.
   OBEY flag label at closure
   60% Wool / 20% Nylon / 20% Acrylic