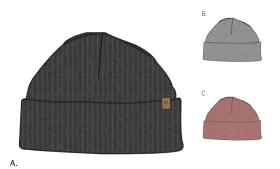

Shallow fit fine knit roll cuff beanie with OBEY original felt patch

|    | COLOR                | 0/S |  |  |
|----|----------------------|-----|--|--|
| Α. | WHITE / BLACK        |     |  |  |
| В. | HEATHER GREY / BLACK |     |  |  |

|    | COLOR        | 0/5 |  |  |
|----|--------------|-----|--|--|
| Α. | BLACK        |     |  |  |
| В. | HEATHER GREY |     |  |  |