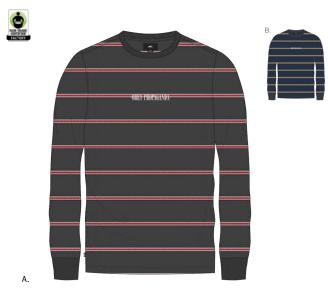

## EIGHTY NINE FAT STRIPE S/S TEE

## 131080178

- Regular fit short sleeve crew neck tee with solid rib trims  $\bullet\,$  Features icon patch at chest and yarn dyed striped jersey fabrication
- Includes OBEY specialty labels at side seam and interior neck
- 80% Cotton / 20% Polyester

## EIGHTY NINE FAT STRIPE L/S TEE

- $\bullet\,$  Regular fit long sleeve crew neck tee with solid rib trims
- Features icon patch at chest and yarn dyed jersey fabrication
- Includes OBEY specialty labels at side seam and interior neck
- 80% Cotton / 20% Polyester

|    | COLOR       | S | М | L | XL | XXL |
|----|-------------|---|---|---|----|-----|
| Α. | BLACK MULTI |   |   |   |    |     |
| В. | RED MULTI   |   |   |   |    |     |

|   | COLOR       | S | М | L | XL | XXL |
|---|-------------|---|---|---|----|-----|
| Α | RED MULTI   |   |   |   |    |     |
| В | BLACK MULTI |   |   |   |    |     |