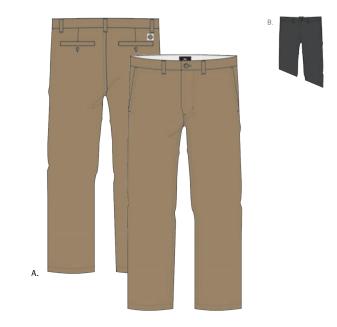

## NEW THREAT USA DENIM

- Slim straight fit 5 pocket denim jeans made in USA
   Features custom OBEY logo shanks at center front fly closure with novelty logo rivet
- Includes OBEY specialty leather label at exterior back waistband and custom USA flag label in the interior waistband
- 100% Cotton

|    | COLOR        | 28 | 30 | 31 | 32 | 33 | 34 | 36 | 38 |
|----|--------------|----|----|----|----|----|----|----|----|
| Α. | RAW INDIGO   |    |    |    |    |    |    |    |    |
| В. | LIGHT INDIGO |    |    |    |    |    |    |    |    |