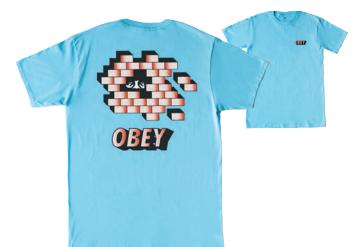

e in extra soft lightweight cotton. 100% CottonBASIC: Regular fit crew neck tee with rib neck trim. Made in a heavyweight cotton. 100% Cotton; HEATHER GREY: 90% Cotton / 10% Polyester



| CHERRIES         |    |    |    |     |      |
|------------------|----|----|----|-----|------|
| SHIPPED BY COLOR | S: | M: | L: | XL: | XXL: |







| CHERRIES         |    |    |    | 1   | 63081220 |
|------------------|----|----|----|-----|----------|
| SHIPPED BY COLOR | S: | M: | L: | XL: | XXL:     |







|   | 1 4 | 0 | ١. |
|---|-----|---|----|
| В | LA  | U | r  |



| OBEY LEGS        |    |    |    | 1   | 65361325 |   |
|------------------|----|----|----|-----|----------|---|
| SHIPPED BY COLOR | S: | M: | L: | XL: | XXL:     | l |







OBEY LEGS 163081325 SHIPPED BY COLOR XXL:









PACIFIC BLUE

| WALL CREEP       |    |    |    | 1    | 165361297 |   |
|------------------|----|----|----|------|-----------|---|
| SHIPPED BY COLOR | S. | M- | T+ | XI · | XXI ·     | ı |







| WALL CREEP       |    |    |    |     | 63081297 |
|------------------|----|----|----|-----|----------|
| SHIPPED BY COLOR | S: | M: | L: | XL: | XXL:     |







PREMIUM: Regular fit basic short sleeve tee with a set in rib neck trim. Made in extra soft lightweight cotton. 100% Cotton BASIC: Regular fit crew neck tee with rib neck trim. Made in a heavyweight cotton. 100% Cotton; HEATHER GREY: 90% Cotton / 10% Polyester



| CRASH N BURN     |    |    |    |     | 65361304 |
|------------------|----|----|----|-----|----------|
| SHIPPED BY COLOR | S: | M: | L: | XL: | XXL:     |







| CR