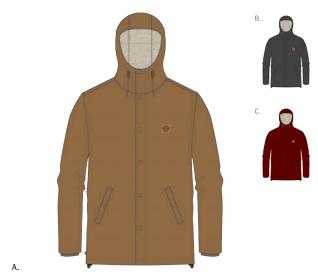

| FAIR TRADE<br>CENTRIFIED<br>FAIC CORY |  | B. |
|---------------------------------------|--|----|
|                                       |  |    |
| A.                                    |  |    |

|    | COLOR       | S | М | L | XL | XXL |
|----|-------------|---|---|---|----|-----|
| Α. | FADED BLACK |   |   |   |    |     |
| В. | CARAMEL     |   |   |   |    |     |