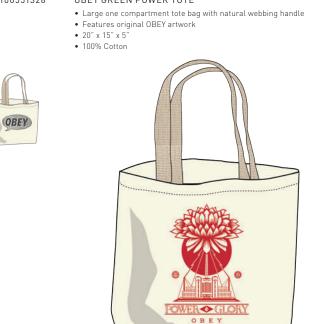

## NEW THREAT USA DENIM

- Slim straight fit 5 pocket denim jeans made in USA
   Features custom OBEY logo shanks at center front fly closure with novelty logo rivet
- Includes OBEY specialty leather label at exterior back waistband and custom USA flag label in the interior waistband
- 100% Cotton