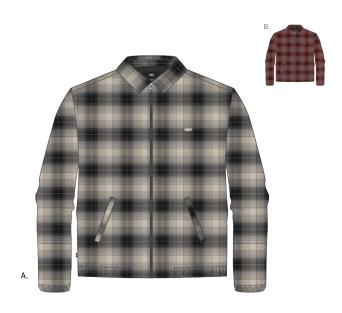

## 121800240

121800246

- · Regular fit gas station jacket
- Zip up jacket in shadow plaid flannel with soft hand feel. Elastic sleeve cuff and bottom opening with small flag label at side seam. A clean style featuring jumbled OBEY embroidery at chest in traditional gas station sillhouette
- SHELL: 55% Cotton / 45% Acrylic; LINING: 100% Acetate

|    | COLOR          | S | М | L | XL | XXL |
|----|----------------|---|---|---|----|-----|
| Α. | CHARCOAL MULTI |   |   |   |    |     |
| В. | RED MULTI      |   |   |   |    |     |
|    |                | • |   | • |    | •   |