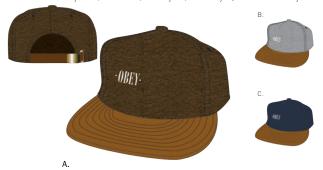

## PROSPECT RAGLAN CREW

## 111600097

- Slim fit crew neck fleece with raglan sleeves and solid rib trims
- Features a reversed fleece fabrication and tonal OBEY logo embroidery at chest
   Includes OBEY specialty labels at side seam and interior neck
   100% Cotton

| FAIR TRADE<br>CENTRIFIED<br>FAIC CORY |  | B. |
|---------------------------------------|--|----|
|                                       |  |    |
| A.                                    |  |    |

|    | COLOR       | S | М | L | XL | XXL |
|----|-------------|---|---|---|----|-----|
| Α. | FADED BLACK |   |   |   |    |     |
| В. | CARAMEL     |   |   |   |    |     |

• Slim fit hooded fleece pullover with front pocket and solid rib trims

Features a reversed fleece fabrication and tonal OBEY logo embroidery at chest

111610057

- Includes OBEY specialty labels at side seam and interior neck
   100% Cotton

PROSPECT HOOD

|    | COLOR       | S | М | L | XL | XXL |
|----|-------------|---|---|---|----|-----|
| Α. | CARAMEL     |   |   |   |    |     |
| В. | FADED BLACK |   |   |   |    |     |