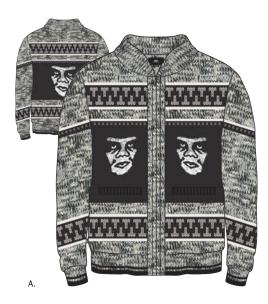

side seam
- 60% Cotton / 40% Polyester





|    | COLOR   | S | М | L | XL | XXL |
|----|---------|---|---|---|----|-----|
| Α. | MAGENTA |   |   |   |    |     |
| В. | BLACK   |   |   |   |    |     |
| C. | ARMY    |   |   |   |    |     |

|    | COLOR              | S | М | L | XL | XXL |
|----|--------------------|---|---|---|----|-----|
| Α. | BLACK MULTI        |   |   |   |    |     |
| В. | HEATHER GREY MULTI |   |   |   |    |     |

## **SWEATERS**

151000031 CREEPER ZIP SWEATER LIBERTY SWEATER

- Crew neck sweater with rib trims
- Features a cable knit striped pattern and label at side seam
   100% Acrylic



- Comfortable zipped front pocket cardigan with rib trims
  Features a chunky marled yarn with original OBEY pattern and label at side seam
  60% Cotton / 40% Acrylic



|   |    | COLOR          | S | М | L | XL | XXL |
|---|----|----------------|---|---|---|----|-----|
| / | ٨. | PINK MULTI     |   |   |   |    |     |
| Е | 3. | GRAPHITE MULTI |   |   |   |    |     |
| _ |    |                |   | • |   | •  | •   |

| COLOR    | S | M | L | XL | XXL |
|----------|---|---|---|----|-----|
| A. BLACK |   |   |   |    |     |





# SPECIALTY FLEECE



LOFTY CREATURE PULLOVER 111610000

## **SPECIALTY FLEECE**

## LOFTY CREATURE COMFORTS CREW

## 111600002

- LOFTY CREATURE COMFORTS PULLOVER
- 111610000

- Slim fit crew neck fleece with raglan sleeves
- Features an extra soft fleece fabrication and self trims at neck, cuffs and waistband
- Includes OBEY specialty labels at exterior front and interior neck
- 60% Cotton / 40% Polyester



|    | COLOR