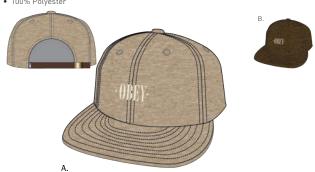

## NINETEEN EIGHTY NINE 6 PANEL

## 100580007

## EIGHTY NINE BEANIE

• 100% Acrylic

A.

100030072

- Unstructured low profile fit
- Wool 6 panel strapback, OBEY logo felt patch and adjustable leather strap closure.
   OBEY flag label at closure
   60% Wool / 20% Nylon / 20% Acrylic