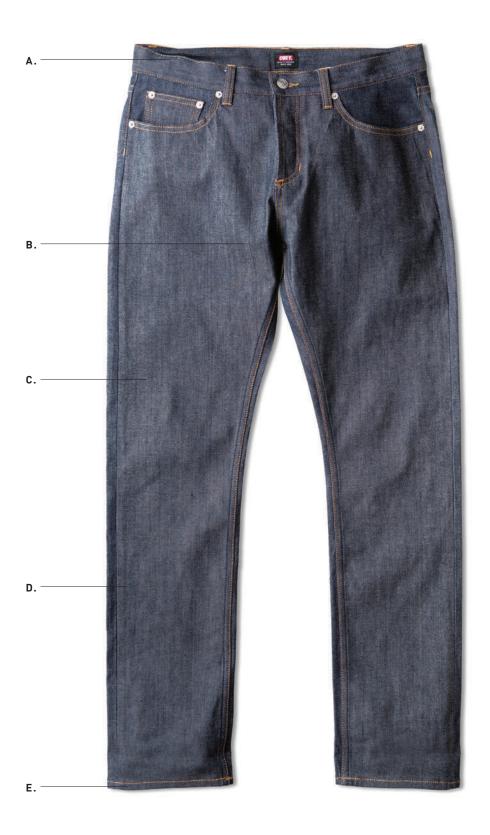

## NEW THREAT USA DENIM

- Slim straight fit 5 pocket denim jeans made in USA
   Features custom OBEY logo shanks at center front fly closure with novelty logo rivet
- Includes OBEY specialty leather label at exterior back waistband and custom USA flag label in the interior waistband
- 100% Cotton

|    | COLOR        | 28 | 30 | 31 | 32 | 33 | 34 | 36 | 38 |
|----|--------------|----|----|----|----|----|----|----|----|
| Α. | RAW INDIGO   |    |    |    |    |    |    |    |    |
| В. | LIGHT INDIGO |    |    |    |    |    |    |    |    |