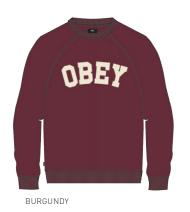

## **SWEATERS**

151000031 CREEPER ZIP SWEATER LIBERTY SWEATER

- Crew neck sweater with rib trims
- Features a cable knit striped pattern and label at side seam
   100% Acrylic

- Comfortable zipped front pocket cardigan with rib trims
  Features a chunky marled yarn with original OBEY pattern and label at side seam
  60% Cotton / 40% Acrylic