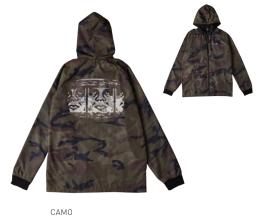

# **JACKETS**

CREEPER GRAPHIC JACKET 121800234 121800237

121800234

## CREEPER GRAPHIC JACKET

- Regular fit bomber jacket
- $\bullet\,$  Smooth satin exterior with soft tricot lining the body, with gloss finish logo snaps at front closure and ribbing at collar, cuff and waistband. A soft flexible rib at collar, cuff and waistband. Creepin' it real with this important graphic, and features small flag label at side seam,
- SHELL: 100% Nylon; LINING: 100% Polyester