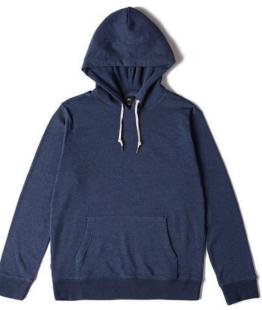

WNECK
Slim fit crew neck fleece with set in sleeves, rib details at neck, cuffs and waistband. Features a light weight french terry fabrication with an all over soft wash. 80% Cotton / 20% Polyester





PREMIUM GRAPHIC LOFTY CREWNECK

Slim fit crew neck fleece with raglan sleeves, rib details at neck, cuffs and waistband. Features a extra soft fleece fabrication with an all over soft wash. 60% Cotton / 40% Polyesterer



BASIC GRAPHIC PULLOVER HOOD

Regular fit hooded fleece with pouch pocket, rib trim and set in sleeves. 80% Cotton / 20% Polyester



PREMIUM GRAPHIC TERRY HOOD

Slim fit pullover hooded fleece with set in sleeves, pouch pocket and rib details at cuffs and waistband. Features a light weight french terry fabrication with an all over soft wash. 80% Cotton / 20% Polyester







PREMIUM GRAPHIC LOFTY HOOD Slim fit pullover hooded fleece with raglan sleeves, pouch pocket and rib details at cuffs and waistband. Features an extra soft fleece fabrication with an all over soft wash. 60% Cotton / 40% Polyester







PREMIUM GRAPHIC
PIGMENT PULLOVER HOOD
Pigment dyed slim fit pullover
hooded fleece with set in sleeves,
pouch pocket and rib details at cuffs
and waistband. Features a french
terry fabrication with an all over soft
wash. 100% Cotton







BASIC GRAPHIC PULLOVER ZIP HOOD Regular fit hooded with zip front, rib trim and set in sleeves. 80% Cotton / 20% Polyester







CLASSIC COACHES JACKET Regular fit nylon jacket with raglan sleeves. Features an all over tricot lining and snap closure at center front. Shell: 100% Nylon; Lining: 100% Polyester







HO