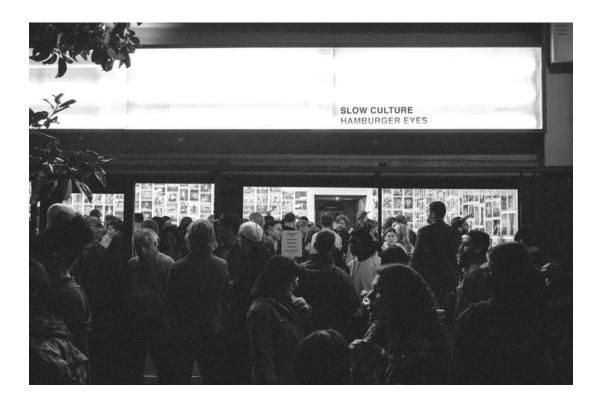

## HAMBURGER EYES "CYBERNETICS" SHOW

Slow Culture Gallery presents Hamburger Eyes "CYBERNETICS." A retrospective photography exhibition celebrating 15 years of independent publishing. On display will be 500+ photographs ranging from 8" x 10" to4' x 6'. All exclusively selected for this prolific show.

## ABOUT HAMBURGER EYES

Hamburger Eyes began as a small xerox copied zine and today, has grown into a world class photography magazine as well as a publisher of signature titles from various photographers from all over the globe. Publishing since 2001, they have "developed" their own signature brand of photography and provided an outlet for both upcoming and established photographers worldwide. They have produced hundreds of titles of zines, magazines, and books.