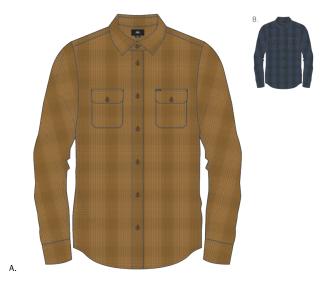

#### PATTERSON WOVEN

#### 181200170

- Regular fit long sleeve button up shirt
- Twill plaid flannel with button down double chest pockets. Detailed with straight hem at bottom and features OBEY strip label at front pocket. All buttons detail logo in solid
- 65% Cotton / 35% Acrylic