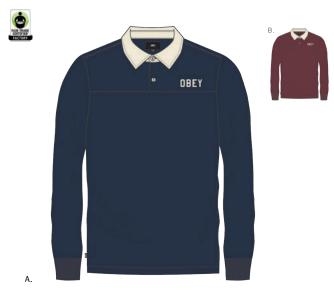

|
|----|--------------------|---|---|---|----|-----|
| Α. | WHITE MULTI        |   |   |   |    |     |
| В. | HEATHER GREY MULTI |   |   |   |    |     |
| C. | OATMEAL MULTI      |   |   |   |    |     |

|    | COLOR              | <br>IVI | L . | ΛL | AAL |
|----|--------------------|---------|-----|----|-----|
| Α. | HEATHER GREY MULTI |         |     |    |     |
| В. | WHITE MULTI        |         |     |    |     |
| C. | NAVY MULTI         |         |     |    |     |

#### SENATOR LS POLO

#### 131040008

- $\bullet\,$  Regular fit long sleeve polo with contrast twill collar
- $\bullet\,$  Features a heavyweight jersey fabrication, OBEY logo buttons at placket and contrast twill OBEY applique at chest
- Includes OBEY specialty labels at side seam and interior neck
- 100% Cotton



# DARK NAVY BURGUNDY

#### PROPAGANDA LS HOOD TEE

131020001

- $\bullet\,$  Regular fit long sleeve hooded pullover tee with solid rib cuffs and drawcord
- Features a heavyweight jersey fabrication and OBEY logo embroidery at chest
- Includes OBEY specialty labels at side seam and interior neck
- 100% Cotton



|    | COLOR | S | М | L