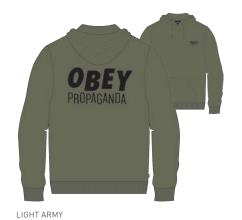

## 112470000

- Slim fit hooded fleece with front pocket and solid rib trims
- $\bullet\,$  Features a french terry fabrication with novelty stitching along seams and OBEY twill letters at chest
- Includes OBEY specialty labels at side seam and interior neck
   SOLID: 80% Cotton / 20% Polyester
   HEATHER GREY: 55% Cotton / 45% Polyester

WATSON HOOD

|    | COLOR        | S | М | L | XL | XXL |
|----|--------------|---|---|---|----|-----|
| Α. | BLACK        |   |   |   |    |     |
| В. | HEATHER GREY |   |   |   |    |     |
| C. | NAVY         |   |   |   |    |     |

## FOSTER ZIP HOOD

- Slim fit zipped front fleece with pocket and solid rib trims
- Features a french terry fabrication with novelty stitching along seams, OBEY logo zipper and OBEY original felt applique at chest
- Includes OBEY specialty labels at side seam and interior neck
- SOLID: 80% Cotton / 20% Polyester
- HEATHER GREY: 55% Cotton / 45% Polyester

|    | COLOR        | S | М | L | XL | XXL |
|----|--------------|---|---|---|----|-----|
| Α. | BLACK        |   |   |   |    |     |
| В. | HEATHER GREY |   |   |   |    |     |
| C. | NAVY         |   |   |   |    |     |