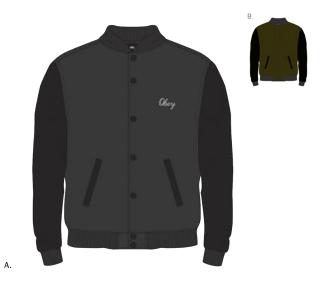

## SOTO COLLEGIATE JACKET

## 121800232

- Regular fit varsity jacket
- Interior body quilted and insulated in wool blend jacket and contrast PU sleeves. Gloss finish logo snap closure at front, and a soft flexible rib at collar, cuff and waistband. Features chain stitch embroidery at chest
   SHELL: 70% Polyester / 30% Wool; SLEEVES: 100% PU; LINING: 100% Polyester; FILLING: 100% Polyester

|    | COLOR     | S | М | L | XL | XXL |
|----|-----------|---|---|---|----|-----|
| Α. | BLACK     |   |   |   |    |     |
| В. | DARK ARMY |   |   |   |    |     |