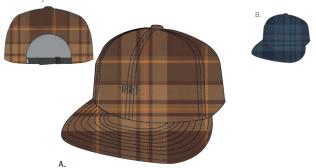

## NINETEEN EIGHTY NINE 6 PANEL

## 100580007

## EIGHTY NINE BEANIE

• 100% Acrylic

A.

100030072

- Unstructured low profile fit
- Wool 6 panel strapback, OBEY logo felt patch and adjustable leather strap closure.
   OBEY flag label at closure
   60% Wool / 20% Nylon / 20% Acrylic