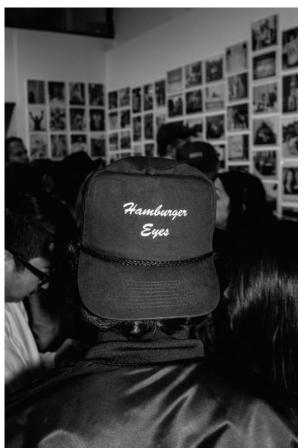

## HAMBURGER EYES "CYBERNETICS" SHOW

Slow Culture Gallery presents Hamburger Eyes "CYBERNETICS." A retrospective photography exhibition celebrating 15 years of independent publishing. On display will be 500+ photographs ranging from 8" x 10" to4' x 6'. All exclusively selected for this prolific show.

## ABOUT HAMBURGER EYES

Hamburger Eyes began as a small xerox copied zine and today, has grown into a world class photography magazine as well as a publisher of signature titles from various photographers from all over the globe. Publishing since 2001, they have "developed" their own signature brand of photography and provided an outlet for both upcoming and established photographers worldwide. They have produced hundreds of titles of zines, magazines, and books.