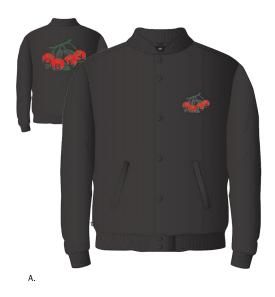

## CHERRIES GRAPHIC JACKET

## 121800244

- Regular fit satin bomber jacket
- Smooth satin exterior with soft tricot lining the body, is an update to the great seller Creeper Graphic Jacket. Gloss finish logo snaps at front closure and ribbing at collar, cuff and waistband. Following the weirdo vibes from previous bomber, this style is revived with a cherry graphic embroidery at front and backside. Then accent with small flag label at side seam
- SHELL: 100% Nylon; LINING: 100% Polyester

|    | COLOR | S | М | L | XL | XXL |
|----|-------|---|---|---|----|-----|
| Α. | BLACK |   |   |   |    |     |

SUSPENDED JACKET