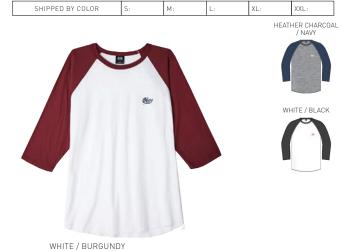

## NEW THREAT USA SLIM STRAIGHT FIT

A. Comfortable waist, sits at waist
B. Medium Rise
C. Straight through hip and thigh
D. Slim leg
E. 15" leg opening (based on size 32)

## **NEW THREAT USA**

## NEW THREAT USA DENIM

- Slim straight fit 5 pocket denim jeans made in USA
   Features custom OBEY logo shanks at center front fly closure with novelty logo rivet
- Includes OBEY specialty leather label at exterior back waistband and custom USA flag label in the interior waistband
- 100% Cotton

|    | COLOR        | 28 | 30 | 31 | 32 | 33 | 34 | 36 | 38 |
|----|--------------|----|----|----|----|----|----|----|----|
| Α. | RAW INDIGO   |    |    |    |    |    |    |    |    |
| В. | LIGHT INDIGO |    |    |    |    |    |    |    |    |