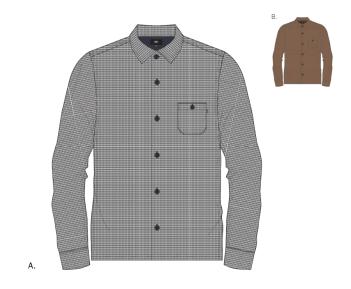

## MYERS WOVEN

• Regular fit long sleeve button up shirt

- Solid twill chore inspired shirt with straight hem at bottom. Three patch pockets at front. Features OBEY strip label at front chest pocket and all buttons detail logo in solid. black color
- 65% Cotton / 35% Polyester