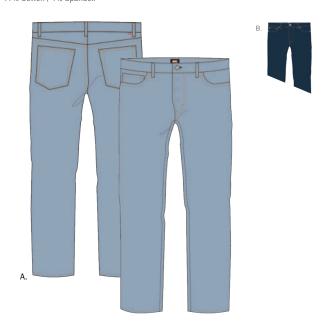

## NEW THREAT USA SLIM STRAIGHT FIT

A. Comfortable waist, sits at waist
B. Medium Rise
C. Straight through hip and thigh
D. Slim leg
E. 15" leg opening (based on size 32)

## NEW THREAT USA DENIM

- Slim straight fit 5 pocket denim jeans made in USA
   Features custom OBEY logo shanks at center front fly closure with novelty logo rivet
- Includes OBEY specialty leather label at exterior back waistband and custom USA flag label in the interior waistband
- 100% Cotton

|    | COLOR        | 28 | 30 | 31 | 32 | 33 | 34 | 36 | 38 |
|----|--------------|----|----|----|----|----|----|----|----|
| Α. | RAW INDIGO   |    |    |    |    |    |    |    |    |
| В. | LIGHT INDIGO |    |    |    |    |    |    |    |    |