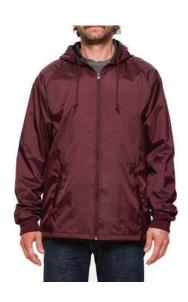

## LURKER COACHES JACKET

## 121800241

- · Regular fit coaches jacket
- Soft moleskin-like jacket with gloss finish logo snaps and small flag label at side seam. Features sleek OBEY embroidery at chest and small branded pin at collar. This style offered in classic coaches sillhouette with utilitarian vibes
- HEATHER CHARCOAL: SHELL: 88% Polyester / 10% Rayon / 2% Spandex; LINING: 100% Polyester
- SHELL: 96% Polyester / 2% Rayon / 2% Spandex; LINING: 100% Polyester

|    | COLOR            | S | М | L | XL | XXL |
|----|------------------|---|---|---|----|-----|
| Α. | HEATHER ARMY     |   |   |   |    |     |
| В. | HEATHER CHARCOAL |   |   |   |    |     |