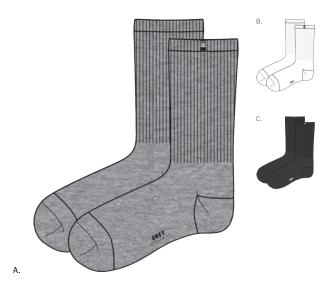

## EIGHTY NINE SOCKS

- 100260074
- Athletic socks with comfortable french terry footing
   OBEY icon face clip flag label at top and screened logo at foot
   80% Cotton / 18% Nylon / 2% Spandex

|    | COLOR        | 0/5 |                  |  |  |
|----|--------------|-----|------------------|--|--|
| Α. | HEATHER GREY |     |                  |  |  |
| В. | WHITE        |     |                  |  |  |
| C. | BLACK        |     | , and the second |  |  |