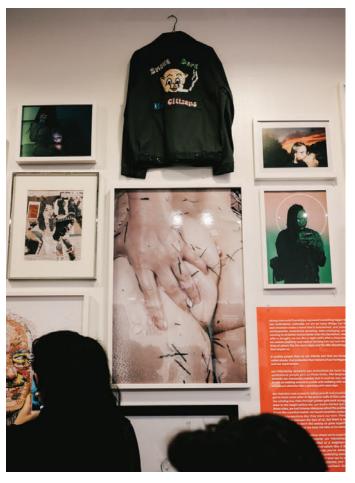

## HAMBURGER EYES "CYBERNETICS" SHOW

Slow Culture Gallery presents Hamburger Eyes "CYBERNETICS." A retrospective photography exhibition celebrating 15 years of independent publishing. On display will be 500+ photographs ranging from 8" x 10" to4' x 6'. All exclusively selected for this prolific show.

## ABOUT HAMBURGER EYES

Hamburger Eyes began as a small xerox copied zine and today, has grown into a world class photography magazine as well as a publisher of signature titles from various photographers from all over the globe. Publishing since 2001, they have "developed" their own signature brand of photography and provided an outlet for both upcoming and established photographers worldwide. They have produced hundreds of titles of zines, magazines, and books.