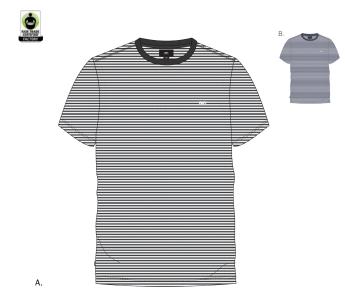

|                  |     |
| В. | BLACK |   |   | , and the second | , and the second |     |

MALTA LS TEE 131030058

- Regular fit long sleeve crew neck tee with solid rib trims
- Features a yarn dyed stripe jersey fabrication and OBEY screen print logo at chest
   Includes OBEY specialty labels at side seam and interior neck
- 100% Cotton



#### APEX TEE 131080182

- Regular fit short sleeve crew neck tee with solid rib trims
- Features a yarn dyed stripe jersey fabrication and OBEY screenprint logo at chest
   Includes OBEY specialty labels at side seam and interior neck
- 100% Cotton



|    | OOLOIK      | J | IVI | <br>ΛL | XXL |
|----|-------------|---|-----|--------|-----|
| Α. | NAVY MULTI  |   |     |        |     |
| B. | BLACK MULTI |   |     |        |     |

|    | COLOR       | S | М | L | XL | XXL |
|----|-------------|---|---|---|----|-----|
| Α. | BLACK MULTI |   |   |   |    |     |
| В. | NAVY MULTI  |   |   |   |    |     |

131080183

#### EDGEWARE LS TEE

#### 131030057

- $\bullet\,$  Regular fit long sleeve crew neck tee with solid rib trims
- Features a heavyweight yarn dyed stripe jersey fabrication and OBEY logo embroidery
- Includes OBEY specialty labels at side seam and interior neck
- 100% Cotton



# CORONADO POCKET TEE

- Regular fit short sleeve crew neck tee with solid rib trims
- $\bullet\,$  Features a printed houndtooth jersey fabricati