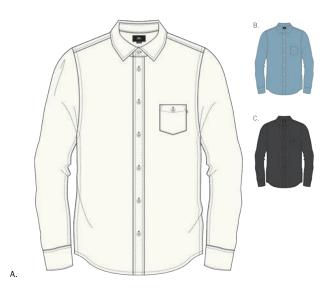

#### 181200135

• Slim fit long sleeve button up shirt

HOLDEN WOVEN LS

- Slim fit long sleeve button up shirt
- A clean proper button down collar shirt in oxford with single chest pocket. A thin contrast piping at underside of collarstand. Features small red flag label at side of pocket and all buttons detail in logo white pearl color

181200160

|    | COLOR      | S | М | L | XL | XXL |
|----|------------|---|---|---|----|-----|
| Α. | BLACK      |   |   |   |    |     |
| В. | WHITE      |   |   |   |    |     |
| C. | LIGHT BLUE |   |   |   |    |     |
| D. | BURGUNDY   |   |   |   |    |     |