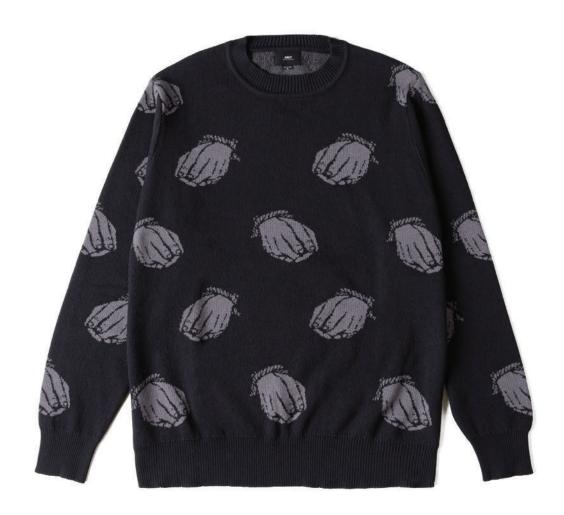

## NEW TIMES DRIFTER SWEATER

## 151000036

- Crew neck sweater in a seed knit pattern with rib trims
- Features an original OBEY logo embroidery at chest and label at side seam
   100% Cotton