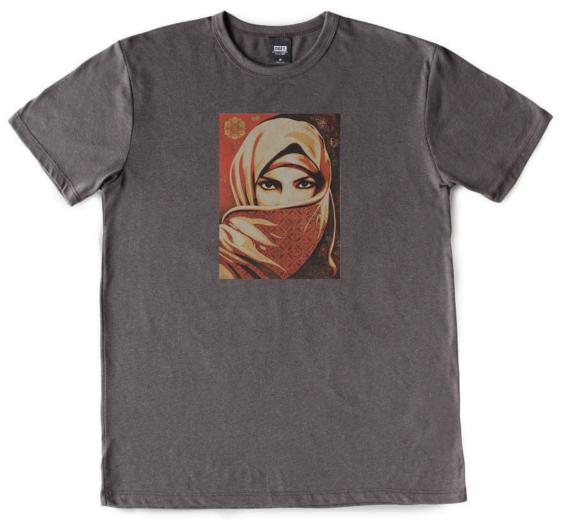

**OBEY** 

HOLIDAY 2016

THE OBEY CAMPAIGN CAN BE EXPLAINED AS AN EXPERIMENT IN PHENOMENOLOGY. THE FIRST AIM OF PHENOMENOLOGY IS TO REAWAKEN A SENSE OF WONDER ABOUT ONE'S ENVIRONMENT. THE OBEY CAMPAIGN ATTEMPTS TO STIMULATE CURIOSITY AND BRING PEOPLE TO QUESTION BOTH THE CAMPAIGN AND THEIR RELATIONSHIP WITH THEIR SURROUNDINGS. BECAUSE PEOPLE ARE NOT USED TO SEEING ADVERTISEMENTS OR PROPAGANDA FOR WHICH THE MOTIVE IS NOT OBVIOUS, FREQUENT AND NOVEL ENCOUNTERS WITH OBEY PROPAGANDA PROVOKE THOUGHT AND POSSIBLE FRUSTRATION, NEVERTHELESS REVITALIZING THE VIEWER'S PERCEPTION AND ATTENTION TO DETAIL. TO CATALYZE A THOUGHTFUL DIALOGUE DECONSTRUCTING THE PROCESS OF IMAGE ABSORPTION IS THE ULTIMATE GOAL. ALL IN THE NAME OF FUN AND OBSERVATION.