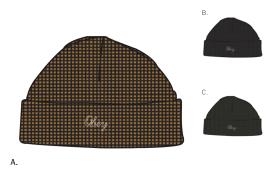

|    | COLOR        | 0/5 |  |  |
|----|--------------|-----|--|--|
| Α. | BLACK        |     |  |  |
| В. | HEATHER GREY |     |  |  |

## EIGHTY NINE SOCKS

- 100260074
- Athletic socks with comfortable french terry footing
   OBEY icon face clip flag label at top and screened logo at foot
   80% Cotton / 18% Nylon / 2% Spandex

|    | COLOR        | 0/5 |                  |  |  |
|----|--------------|-----|------------------|--|--|
| Α. | HEATHER GREY |     |                  |  |  |
| В. | WHITE        |     |                  |  |  |
| C. | BLACK        |     | , and the second |  |  |