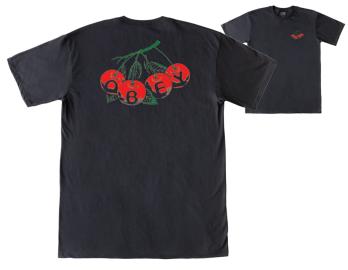

## CHERRIES GRAPHIC JACKET

## 121800244

- Regular fit satin bomber jacket
- Smooth satin exterior with soft tricot lining the body, is an update to the great seller Creeper Graphic Jacket. Gloss finish logo snaps at front closure and ribbing at collar, cuff and waistband. Following the weirdo vibes from previous bomber, this style is revived with a cherry graphic embroidery at front and backside. Then accent with small flag label at side seam
- SHELL: 100% Nylon; LINING: 100% Polyester

|    | COLOR | S | М | L | XL | XXL |
|----|-------|---|---|---|----|-----|
| Α. | BLACK |   |   |   |    |     |

SUSPENDED JACKET