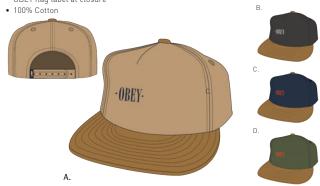

## NINETEEN EIGHTY NINE 6 PANEL

## 100580007

## EIGHTY NINE BEANIE

• 100% Acrylic

A.

100030072

- Unstructured low profile fit
- Wool 6 panel strapback, OBEY logo felt patch and adjustable leather strap closure.
   OBEY flag label at closure
   60% Wool / 20% Nylon / 20% Acrylic