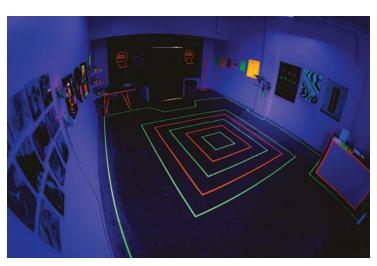

## **LIGHTS OUT: BLACK LIGHT GROUP SHOW**

Slow Culture presented "Lights Out," a black light group show & pop-up shop curated in collaboration with art collective: Brain Dead. Inspired by psychedelic artwork and underground black light culture, they gathered a diverse crossover of international artists to create all new work utilizing UV sensitive materials. Additionally, they converted the lighting in the gallery to an all black light system special for the show.