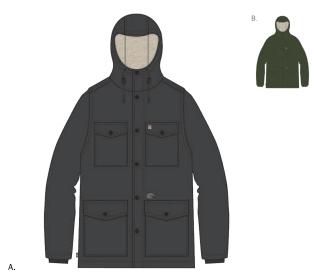

## HILLMAN JACKET 121800148

• Regular fit parka jacket

COLOR HEATHER CHARCOA

- $\bullet\,$  Heavy weight insulated parka jacket with interior hood lined with sherpa. Coating at backside of fabric for water resistancy. Hidden zipper and exposed snap closure at front and snap down welt pockets. Features real leather patch with original debossed art at chest and small flag label at side seam
- SHELL: 100% Polyester; LINING: 100% Polyester; FILLING: 100% Polyester

|   |    | COLOR    | S | M | L | XL | XXL |
|---|----|----------|---|---|---|----|-----|
|   | Α. | TOBACCO  |   |   |   |    |     |
| ſ | В. | BLACK    |   |   |   |    |     |
|   | C. | BURGUNDY |   |   |   |    |     |