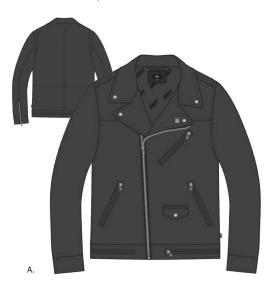

# **LEATHER**

BASTARDS LEATHER JACKET 121800233

## 121800159

Slim fit motorcycle jacket

- 121800233
- Soft leather motorcycle jacket with details of all silver hardware and zip up pockets at chest, bottom front and bottom waistband money belt. Interior body with OBEY logo
- Features small flag label at side seam

BASTARDS LEATHER JACKET

SHELL: 100% Leather; LINING: 100% Acetate

|   |    | COLOR   | S | М | L | XL | XXL |
|---|----|---------|---|---|---|----|-----|
|   | Α. | CARAMEL |   |   |   |    |     |
| I | В. | ARMY    |   |   |   |    |     |