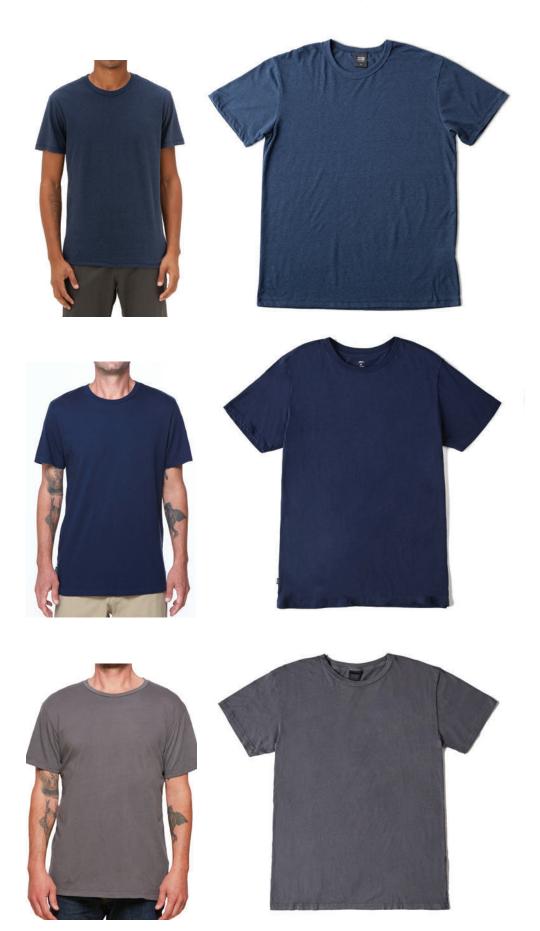

## 121800241

- · Regular fit coaches jacket
- Soft moleskin-like jacket with gloss finish logo snaps and small flag label at side seam. Features sleek OBEY embroidery at chest and small branded pin at collar. This style offered in classic coaches sillhouette with utilitarian vibes
- HEATHER CHARCOAL: SHELL: 88% Polyester / 10% Rayon / 2% Spandex; LINING: 100% Polyester
- SHELL: 96% Polyester / 2% Rayon / 2% Spandex; LINING: 100% Polyester

|    | COLOR            | S | М | L | XL | XXL |
|----|------------------|---|---|---|----|-----|
| Α. | HEATHER ARMY     |   |   |   |    |     |
| В. | HEATHER CHARCOAL |   |   |   |    |     |