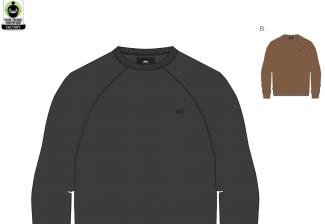

## DAMAGE SWEATER

151000033

- Cotton blend crew neck sweater with solid rib trims
   Features an all over OBEY original pattern and label at side seam
- 60% Cotton / 40% Polyester

|    | COLOR   | S | М | L | XL | XXL |
|----|---------|---|---|---|----|-----|
| Α. | MAGENTA |   |   |   |    |     |
| В. | BLACK   |   |   |   |    |     |
| C. | ARMY    |   |   |   |    |     |