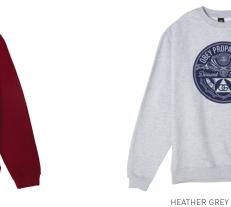

## 111600002

- LOFTY CREATURE COMFORTS PULLOVER
- 111610000

- Slim fit crew neck fleece with raglan sleeves
- Features an extra soft fleece fabrication and self trims at neck, cuffs and waistband
- Includes OBEY specialty labels at exterior front and interior neck
- 60% Cotton / 40% Polyester

|    | COLOR        | S | М | L | XL | XXL |
|----|--------------|---|---|---|----|-----|
| Α. | IRON         |   |   |   |    |     |
| В. | BLACK        |   |   |   |    |     |
| C. | HEATHER GREY |   |   |   |    |     |
| D. | DARK SLATE   |   |   |   |    |     |