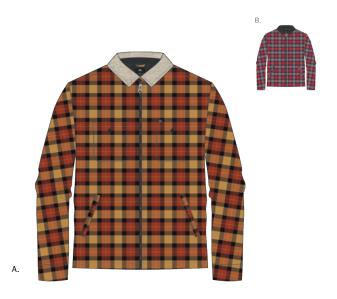

#### STRATFORD WOVEN

#### 1812001

- Regular fit long sleeve button up shirt
- Slight heavy twill plaid flannel with double chest pockets and flap closures. Features OBEY strip label at front pocket and all buttons detail logo in
- 100% Cotton