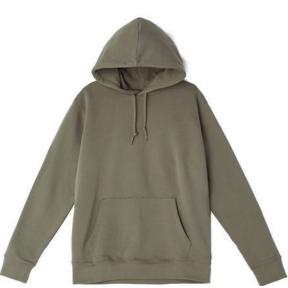

lim fit crew neck fleece with raglan sleeves, rib details at neck, cuffs and waistband. Features a extra soft fleece fabrication with an all over soft wash. 60% Cotton / 40% Polyesterer



BASIC GRAPHIC PULLOVER HOOD

Regular fit hooded fleece with pouch pocket, rib trim and set in sleeves. 80% Cotton / 20% Polyester



PREMIUM GRAPHIC TERRY HOOD

Slim fit pullover hooded fleece with set in sleeves, pouch pocket and rib details at cuffs and waistband. Features a light weight french terry fabrication with an all over soft wash. 80% Cotton / 20% Polyester







PREMIUM GRAPHIC LOFTY HOOD Slim fit pullover hooded fleece with raglan sleeves, pouch pocket and rib details at cuffs and waistband. Features an extra soft fleece fabrication with an all over soft wash. 60% Cotton / 40% Polyester







PREMIUM GRAPHIC
PIGMENT PULLOVER HOOD
Pigment dyed slim fit pullover
hooded fleece with set in sleeves,
pouch pocket and rib details at cuffs
and waistband. Features a french
terry fabrication with an all over soft
wash. 100% Cotton







BASIC GRAPHIC PULLOVER ZIP HOOD Regular fit hooded with zip front, rib trim and set in sleeves. 80% Cotton / 20% Polyester







CLASSIC COACHES JACKET Regular fit nylon jacket with raglan sleeves. Features an all over tricot lining and snap closure at center front. Shell: 100% Nylon; Lining: 100% Polyester







HOODED COACHES JACKET Regular fit hooded nylon coaches jacket with cap sleeves. Features all over tricot lining and snap closure at center front. Shell: 100% Nylon; Lining: 100% Polyester







HOODED ZIP COACHES
JACKET
Regular fit hooded