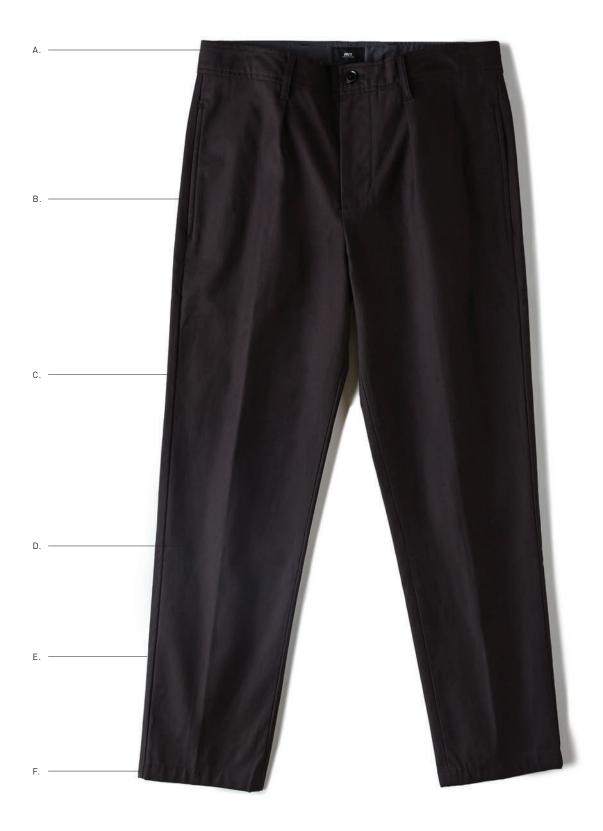

## NEW THREAT USA SLIM STRAIGHT FIT

A. Comfortable waist, sits at waist
B. Medium Rise
C. Straight through hip and thigh
D. Slim leg
E. 15" leg opening (based on size 32)