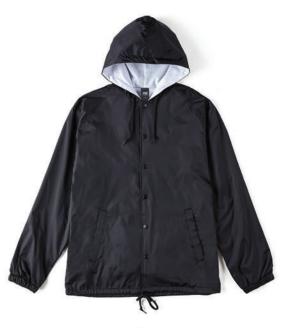

## LURKER COACHES JACKET

## 121800241

- · Regular fit coaches jacket
- Soft moleskin-like jacket with gloss finish logo snaps and small flag label at side seam. Features sleek OBEY embroidery at chest and small branded pin at collar. This style offered in classic coaches sillhouette with utilitarian vibes
- HEATHER CHARCOAL: SHELL: 88% Polyester / 10% Rayon / 2% Spandex; LINING: 100% Polyester
- SHELL: 96% Polyester / 2% Rayon / 2% Spandex; LINING: 100% Polyester