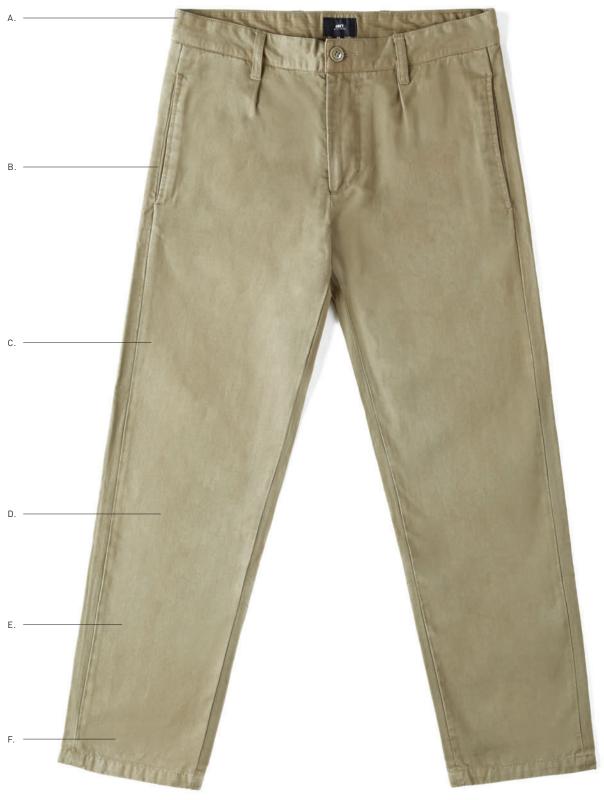

## NEW THREAT USA SLIM STRAIGHT FIT

A. Comfortable waist, sits at waist
B. Medium Rise
C. Straight through hip and thigh
D. Slim leg
E. 15" leg opening (based on size 32)