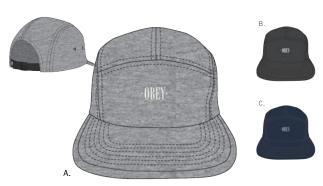

## NINETEEN EIGHTY NINE 6 PANEL

## 100580007

## EIGHTY NINE BEANIE

• 100% Acrylic

A.

100030072

- Unstructured low profile fit
- Wool 6 panel strapback, OBEY logo felt patch and adjustable leather strap closure.
   OBEY flag label at closure
   60% Wool / 20% Nylon / 20% Acrylic