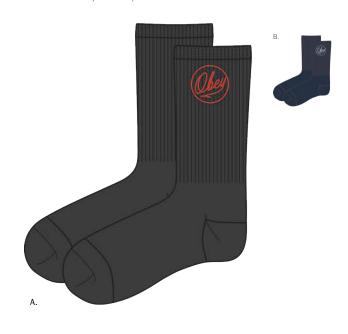

## EIGHTY NINE SOCKS

- 100260074
- Athletic socks with comfortable french terry footing
   OBEY icon face clip flag label at top and screened logo at foot
   80% Cotton / 18% Nylon / 2% Spandex

|    | COLOR        | 0/5 |                  |  |  |
|----|--------------|-----|------------------|--|--|
| Α. | HEATHER GREY |     |                  |  |  |
| В. | WHITE        |     |                  |  |  |
| C. | BLACK        |     | , and the second |  |  |