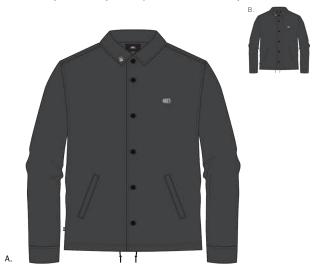

## LURKER COACHES JACKET

## 121800241

- · Regular fit coaches jacket
- Soft moleskin-like jacket with gloss finish logo snaps and small flag label at side seam. Features sleek OBEY embroidery at chest and small branded pin at collar. This style offered in classic coaches sillhouette with utilitarian vibes
- HEATHER CHARCOAL: SHELL: 88% Polyester / 10% Rayon / 2% Spandex; LINING: 100% Polyester
- SHELL: 96% Polyester / 2% Rayon / 2% Spandex; LINING: 100% Polyester

|    | COLOR            | S | М | L | XL | XXL |
|----|------------------|---|---|---|----|-----|
| Α. | HEATHER ARMY     |   |   |   |    |     |
| В. | HEATHER CHARCOAL |   |   |   |    |     |