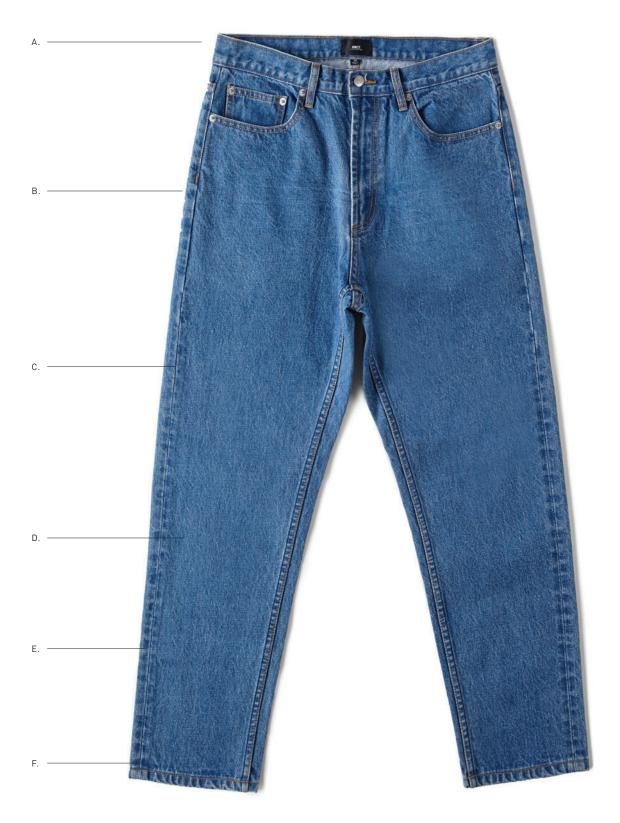

## NEW THREAT USA SLIM STRAIGHT FIT

A. Comfortable waist, sits at waist
B. Medium Rise
C. Straight through hip and thigh
D. Slim leg
E. 15" leg opening (based on size 32)