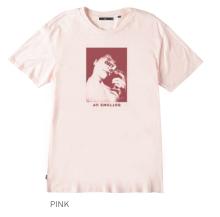

solid rib trims. Features a super soft fine knit jersey fabrication. 100% Cotton

| TYPEWRITTER      |    |    |    |     | 166141317 |  |
|------------------|----|----|----|-----|-----------|--|
| SHIPPED BY COLOR | S: | M: | L: | XL: | XXL:      |  |

| WAR PIGS         |    |    |    |     | 166141198 |
|------------------|----|----|----|-----|-----------|
| SHIPPED BY COLOR | S: | M: | L: | XL: | XXL:      |









| W | 41. | TΕ |
|---|-----|----|

| BOTTOMS UP       |    |    |    |     | 166141318 |
|------------------|----|----|----|-----|-----------|
| SHIPPED BY COLOR | S: | M: | L: | XL: | XXL:      |

| DREAMING         |    |    |    | 1   | 166141329 |  |
|------------------|----|----|----|-----|-----------|--|
| SHIPPED BY COLOR | S: | M: | L: | XL: | XXL:      |  |











LIGHT ARMY

WHITE

| FREE LOVE        |    |    |    |     | 166141331 |
|------------------|----|----|----|-----|-----------|
| SHIPPED BY COLOR | S: | M: | L: | XL: | XXL:      |

| ( | OBEY LO-FI       |    |    |    |     | 166141319 |  |
|---|------------------|----|----|----|-----|-----------|--|
|   | SHIPPED BY COLOR | S: | M: | L: | XL: | XXL:      |  |







WHITE

LIGHT ARMY

BLACK

#### **SUPERIOR PIGMENT TEE**

Regular fit pigment dyed crew neck tee with solid rib trims. Features a super soft fine knit jersey fabrication. 100% Cotton



| ONE SHOT         |    |    |    | 1   | 66521333 |
|------------------|----|----|----|-----|----------|
| SHIPPED BY COLOR | S: | M: | L: | XL: | XXL:     |



CLAY











WHITE

\* crack ink

| OBEY MIND CONTROL |    |    |    | 1