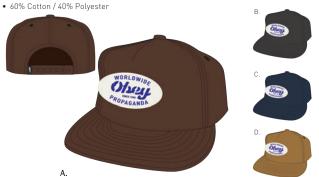

## PROSPECT RAGLAN CREW

## 111600097

- Slim fit crew neck fleece with raglan sleeves and solid rib trims
- Features a reversed fleece fabrication and tonal OBEY logo embroidery at chest
   Includes OBEY specialty labels at side seam and interior neck
   100% Cotton

| FAIR TRADE<br>CENTRIFIED<br>FAIC CORY |  | B. |
|---------------------------------------|--|----|
|                                       |  |    |
| A.                                    |  |    |

|    | COLOR       | S | М | L | XL | XXL |
|----|-------------|---|---|---|----|-----|
| Α. | FADED BLACK |   |   |   |    |     |
| В. | CARAMEL     |   |   |   |    |     |