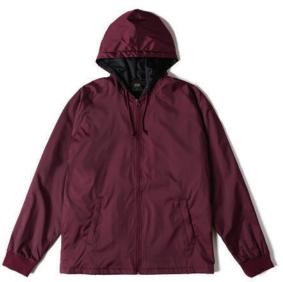

## LURKER COACHES JACKET

## 121800241

- · Regular fit coaches jacket
- Soft moleskin-like jacket with gloss finish logo snaps and small flag label at side seam. Features sleek OBEY embroidery at chest and small branded pin at collar. This style offered in classic coaches sillhouette with utilitarian vibes
- HEATHER CHARCOAL: SHELL: 88% Polyester / 10% Rayon / 2% Spandex; LINING: 100% Polyester
- SHELL: 96% Polyester / 2% Rayon / 2% Spandex; LINING: 100% Polyester

|    | COLOR            | S | М | L | XL | XXL |
|----|------------------|---|---|---|----|-----|
| Α. | HEATHER ARMY     |   |   |   |    |     |
| В. | HEATHER CHARCOAL |   |   |   |    |     |