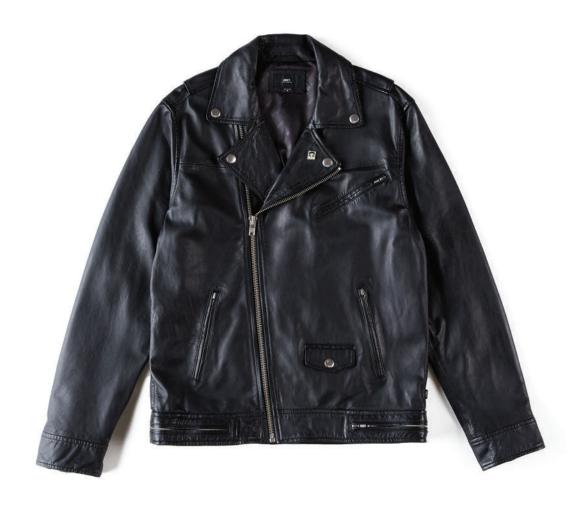

## 121800159

Slim fit motorcycle jacket

- 121800233
- Soft leather motorcycle jacket with details of all silver hardware and zip up pockets at chest, bottom front and bottom waistband money belt. Interior body with OBEY logo
- Features small flag label at side seam

BASTARDS LEATHER JACKET

SHELL: 100% Leather; LINING: 100% Acetate

|   |    | COLOR   | S | М | L | XL | XXL |
|---|----|---------|---|---|---|----|-----|
|   | Α. | CARAMEL |   |   |   |    |     |
| I | В. | ARMY    |   |   |   |    |     |