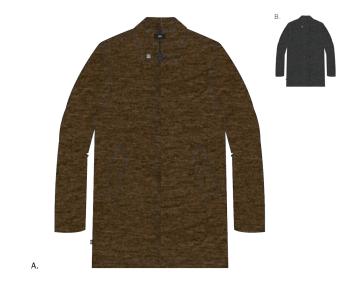

## BACKSIDE SWEATER • Crew neck sweater in brushed mohair-like acrylic yarn with solid rib trims

- Features an OBEY original shadow plaid pattern and label at side seam
- 100% Acrylic
- Features an all over OBEY original pattern and label at side seam • 60% Cotton / 40% Polyester

Cotton blend crew neck sweater with solid rib trims

|    | COLOR         | S | М | L | XL | XXL |
|----|---------------|---|---|---|----|-----|
| Α. | BLACK / WHITE |   |   |   |    |     |
| В. | BROWN / BLACK |   |   |   |    |     |