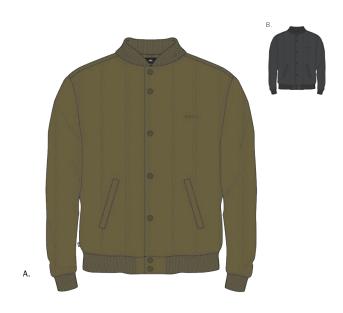

## LURKER COACHES JACKET

## 121800241

- · Regular fit coaches jacket
- Soft moleskin-like jacket with gloss finish logo snaps and small flag label at side seam. Features sleek OBEY embroidery at chest and small branded pin at collar. This style offered in classic coaches sillhouette with utilitarian vibes
- HEATHER CHARCOAL: SHELL: 88% Polyester / 10% Rayon / 2% Spandex; LINING: 100% Polyester
- SHELL: 96% Polyester / 2% Rayon / 2% Spandex; LINING: 100% Polyester

|    | COLOR            | S | М | L | XL | XXL |
|----|------------------|---|---|---|----|-----|
| Α. | HEATHER ARMY     |   |   |   |    |     |
| В. | HEATHER CHARCOAL |   |   |   |    |     |