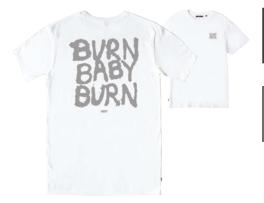

|    |    |     | 166141311 |
|-------------------|----|----|----|-----|-----------|
| SHIPPED BY COLOR  | S: | M: | L: | XL: | XXL:      |

| PYRAMID OF DISSENT |    |    |    | •   | 166141339 |
|--------------------|----|----|----|-----|-----------|
| SHIPPED BY COLOR   | S: | M: | L: | XL: | XXL:      |









BLACK

#### **SUPERIOR TEE**

Regular fit crew neck tee with solid rib trims. Features a super soft fine knit jersey fabrication. 100% Cotton

| TYPEWRITTER      |    |    |    |     | 166141317 |  |
|------------------|----|----|----|-----|-----------|--|
| SHIPPED BY COLOR | S: | M: | L: | XL: | XXL:      |  |

| WAR PIGS         |    |    |    |     | 166141198 |
|------------------|----|----|----|-----|-----------|
| SHIPPED BY COLOR | S: | M: | L: | XL: | XXL:      |









| W | 41. | TΕ |
|---|-----|----|

| BOTTOMS UP       |    |    |    |     | 166141318 |
|------------------|----|----|----|-----|-----------|
| SHIPPED BY COLOR | S: | M: | L: | XL: | XXL:      |

| DREAMING         |    |    |    | 1   | 166141329 |  |
|------------------|----|----|----|-----|-----------|--|
| SHIPPED BY COLOR | S: | M: | L: | XL: | XXL:      |  |











LIGHT ARMY

WHITE

| FREE LOVE        |    |    |    |     | 166141331 |
|------------------|----|----|----|-----|-----------|
| SHIPPED BY COLOR | S: | M: | L: | XL: | XXL:      |

| ( | OBEY LO-FI       |    |    |    |     | 166141319 |  |
|---|------------------|----|----|----|-----|-----------|--|
|   | SHIPPED BY COLOR | S: | M: | L: | XL: | XXL:      |  |







WHITE

LIGHT ARMY

BLACK

#### **SUPERIOR PI