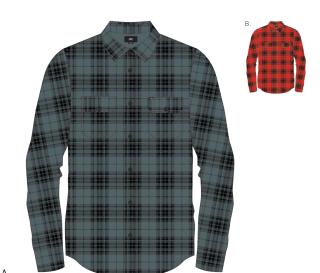

- Regular fit long sleeve button up shirt
  Heathered plaid flannel with double chest pockets and flap closures. Features
  OBEY strip label at front pocket and all buttons detail logo in matching color
- 100% Cotton

|   |    | COLOR | S | М | L | XL | XXL |
|---|----|-------|---|---|---|----|-----|
| ĺ | Α. | GREY  |   |   |   |    |     |
| [ | В. | NAVY  |   |   |   |    |     |

|   |    | COLOR          | S | М | L | XL | XXL |
|---|----|----------------|---|---|---|----|-----|
| ſ | Α. | CHARCOAL MULTI |   |   |   |    |     |
|   | В. | NAVY MULTI     |   |   |   |    |     |