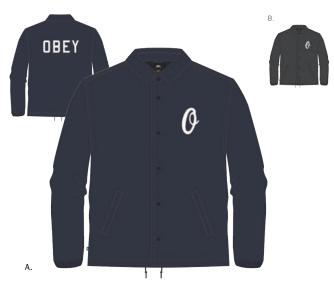

## SANDERS COACHES JACKET

## • Regular fit coaches jacket

- Extra soft insulated jacket with interior lining. Gloss finish logo snaps at front closure and small flag label at side seam. Features tackle-twill script "0" patch directly sewn at front and collegiate OBEY letters directly sewn at back. Clean style but wearable for
- SHELL: 100% Polyester; LINING: 100% Polyester

|   |    | COLOR      | S | M | L | XL | XXL |
|---|----|------------|---|---|---|----|-----|
| ſ | Α. | DUSTY NAVY |   |   |   |    |     |
| Γ | В. | BLACK      |   |   |   |    |     |