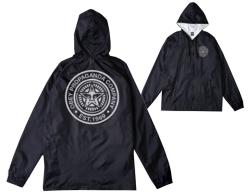

## LURKER COACHES JACKET

## 121800241

- · Regular fit coaches jacket
- Soft moleskin-like jacket with gloss finish logo snaps and small flag label at side seam. Features sleek OBEY embroidery at chest and small branded pin at collar. This style offered in classic coaches sillhouette with utilitarian vibes
- HEATHER CHARCOAL: SHELL: 88% Polyester / 10% Rayon / 2% Spandex; LINING: 100% Polyester
- SHELL: 96% Polyester / 2% Rayon / 2% Spandex; LINING: 100% Polyester

|    | COLOR            | S | М | L | XL | XXL |
|----|------------------|---|---|---|----|-----|
| Α. | HEATHER ARMY     |   |   |   |    |     |
| В. | HEATHER CHARCOAL |   |   |   |    |     |