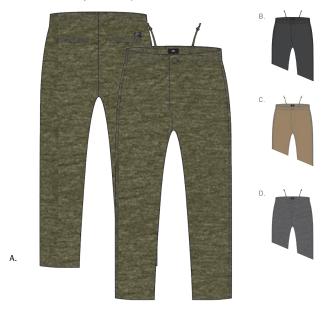

## MONUMENT FLEECE PANT

- $\bullet\,$  Standard fit elastic waist fleece pants with faux fly and drawcord closure at center front
- Features slash pockets, back patch pockets, and tunneled through drawcord at interior waistband
- Includes OBEY specialty labels at exterior back pocket and interior waistband
- 100% Cotton

|    | COLOR            | S | М | L | XL | XXL |
|----|------------------|---|---|---|----|-----|
| Α. | HEATHER DARK INK |   |   |   |    |     |
| В. | HEATHER SPRUCE   |   |   |   |    |     |
| C. | HEATHER OATMEAL  |   |   |   |    |     |