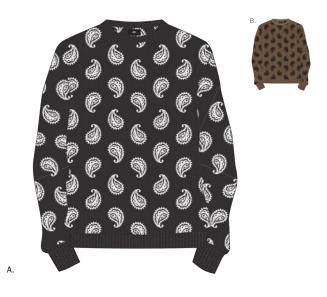

## DAMAGE SWEATER

151000033

- Cotton blend crew neck sweater with solid rib trims
   Features an all over OBEY original pattern and label at side seam
- 60% Cotton / 40% Polyester

|    | COLOR   | S | М | L | XL | XXL |
|----|---------|---|---|---|----|-----|
| Α. | MAGENTA |   |   |   |    |     |
| В. | BLACK   |   |   |   |    |     |
| C. | ARMY    |   |   |   |    |     |