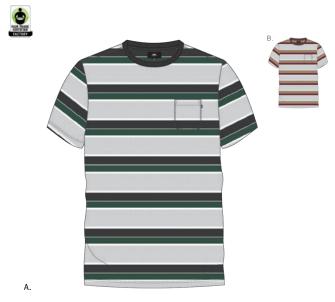

|   |   |   |    |     |
| _  |        |   |   |   |    |     |

#### MISSION HENLEY

Regular fit short sleeve henley with solid rib trims

- Features a jersey fabrication, OBEY logo buttons at placket and OBEY screen print logo at chest
- Includes OBEY specialty labels at side seam and interior neck
- 100% Cotton



|    | COLOR        | S | М | L | XL | XXL |
|----|--------------|---|---|---|----|-----|
| Α. | BURGUNDY     |   |   |   |    |     |
| В. | BLACK        |   |   |   |    |     |
| C. | HEATHER GREY |   |   |   |    |     |

#### BERKELEY POCKET TEE

- 131080185
- Regular fit short sleeve crew neck tee with solid rib trims
   Features a multi color yarn dyed stripe jersey fabrication and chest pocket
- Includes OBEY specialty labels at pocket and interior neck
- 100% Cotton



# COLOR S M L XL XXL A. BLACK MULTI B. BURGUNDY MULTI

#### LOGAN POCKET TEE

131080184

- Regular fit short sleeve crew neck tee with solid rib trims
- Features a multi color yarn dyed stripe jersey fabrication and chest pocket
- $\bullet\,$  Includes OBEY specialty labels at pocket and interior neck
- 100% Cotton



|    | COLOR       | S | М | L | XL | XXL |
|----|-------------|---|---|---|----|-----|
| Α. | BLUE MULTI  |   |   |   |    |     |
| В. | BROWN MULTI |   |   |   |    |     |

MURRAYSVILLE 3/4 SLV TEE

and chest pocket

• 100% Cotton

• Regular fit 3/4 sleeve crew tee with contrast rib trims

• Includes OBEY specialty labels at chect pocket and interior neck

Features a heavyweight carded jersey fabrication with contrast sleeve stripes

#### NOTE LS HENLEY

#### 131030059