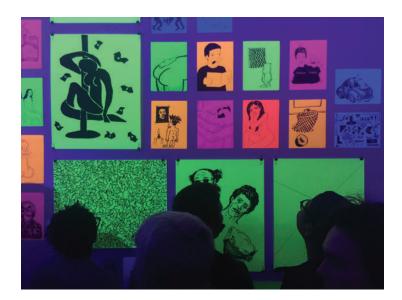

## **LIGHTS OUT: BLACK LIGHT GROUP SHOW**

Slow Culture presented "Lights Out," a black light group show & pop-up shop curated in collaboration with art collective: Brain Dead. Inspired by psychedelic artwork and underground black light culture, they gathered a diverse crossover of international artists to create all new work utilizing UV sensitive materials. Additionally, they converted the lighting in the gallery to an all black light system special for the show.