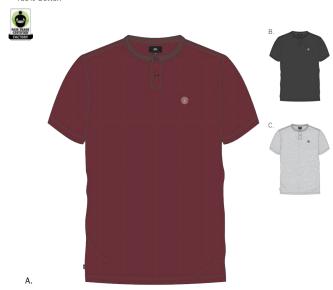

|     |  |  |







# KNITS



MALTA LS TEE 131030058 131080158

#### COMPOUND POCKET TEE

- Regular fit short sleeve crew neck tee with contrast rib trims
- Features a piece dyed jersey fabrication and chest pocket with rib binding
- Includes OBEY specialty labels at pocket and interior neck
- 100% Cotton



|    | COLOR  | S | М | L | XL | XXL |
|----|--------|---|---|---|----|-----|
| Α. | WHITE  |   |   |   |    |     |
| В. | FOREST |   |   |   |    |     |
| C. | BLACK  |   |   |   |    |     |
| _  |        |   |   |   |    |     |

#### MISSION HENLEY

Regular fit short sleeve henley with solid rib trims

- Features a jersey fabrication, OBEY logo buttons at placket and OBEY screen print logo at chest
- Includes OBEY specialty labels at side seam and interior neck
- 100% Cotton



|    | COLOR        | S | М | L | XL | XXL |
|----|--------------|---|---|---|----|-----|
| Α. | BURGUNDY     |   |   |   |    |     |
| В. | BLACK        |   |   |   |    |     |
| C. | HEATHER GREY |   |   |   |    |     |

#### BERKELEY POCKET TEE

- 131080185
- Regular fit short sleeve crew neck tee with solid rib trims
   Features a multi color yarn dyed stripe jersey fabrication and chest pocket
- Includes OBEY specialty labels at pocket and interior neck
- 100% Cotton



# COLOR S M L XL XXL A. BLACK MULTI B. BURGUNDY MULTI

#### LOGAN POCKET TEE

131080184

- Regular fit short sleeve crew neck tee with solid rib trims
- Features a multi color yarn dyed stripe jersey fabrication and chest pocket
- $\bullet\,$  Includes OBEY specialty labels at pocket and interior neck
- 100% Cotto