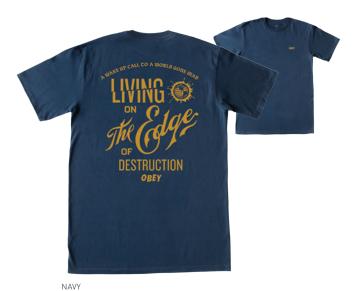

|    |    | 1   | 63081295 |
|------------------|----|----|----|-----|----------|
| SHIPPED BY COLOR | S: | M: | L: | XL: | XXL:     |









HEATHER GREY

| FALLEN ANGELS    |    |    |    | 1   | 65361286 |  |
|------------------|----|----|----|-----|----------|--|
| SHIPPED BY COLOR | S: | М: | L: | XL: | XXL:     |  |







| FALLEN ANGELS    |    |    |    | 1   | 63081286 |
|------------------|----|----|----|-----|----------|
| SHIPPED BY COLOR | S: | M: | L: | XL: | XXL:     |







PREMIUM: Regular fit short sleeve tee with a set in rib neck trim. Made in extra soft lightweight cotton. 100% Cotton; HEATHER GREY: 90% Cotton / 10% Polyester BASIC: Regular fit crew neck tee with rib neck trim. Made in a heavyweight cotton. 100% Cotton; HEATHER GREY: 90% Cotton / 10% Polyester



| EDGE OF DESTRUCTION |    |    |    | 1   | 65361285 |
|---------------------|----|----|----|-----|----------|
| SHIPPED BY COLOR    | S: | M: | L: | XL: | XXL:     |







| EDGE OF DESTRUCTION |                  |    |    |    | 1   | 6308128 |
|---------------------|------------------|----|----|----|-----|---------|
|                     | SHIPPED BY COLOR | S: | M: | L: | XL: | XXL:    |









BREWED UNDERGROUND

165361337 SHIPPED BY COLOR XXL:







| BREWED UNDERGROUN | D  |    |    | 1   | 63081337 |
|-------------------|----|----|----|-----|----------|
| SHIPPED BY COLOR  | S: | M: | L: | XL: | XXL:     |







BLACK









|      | e Andre          |   |
|------|------------------|---|
| W-of |                  |   |
|      |                  |   |
|      | POWER GLORY