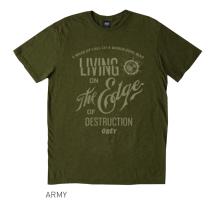

# **SWEATERS**

DAMAGE SWEATER 151000033

## DAMAGE SWEATER

151000033

- Cotton blend crew neck sweater with solid rib trims
   Features an all over OBEY original pattern and label at side seam
- 60% Cotton / 40% Polyester

|    | COLOR   | S | М | L | XL | XXL |
|----|---------|---|---|---|----|-----|
| Α. | MAGENTA |   |   |   |    |     |
| В. | BLACK   |   |   |   |    |     |
| C. | ARMY    |   |   |   |    |     |