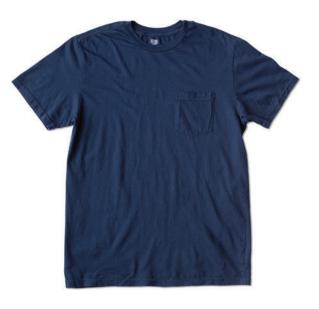

-------------|----|----------|----|-----|------|
| SHIPPED BY COLOR | S: | M:       | L: | XL: | XXL: |













| OIL EAGLE        | 1  | 64021296 |    |     |      |
|------------------|----|----------|----|-----|------|
| SHIPPED BY COLOR | S: | M:       | L: | XL: | XXL: |

| OBEY G | 1             | 64021321 |    |    |     |      |
|--------|---------------|----------|----|----|-----|------|
| SHI    | PPED BY COLOR | S:       | M: | L: | XL: | XXL: |











NAVY





BASIC TEE Regular fit crew neck tee with rib neck trim, made in a heavyweight cotton. 100% Cotton; HEATHER GREY -90% Cotton / 10% Polyester



PREMIUM TEE
Regular fit short sleeve tee with
a set in rib neck trim. Made in an
extra soft lightweight cotton. 100%
Cotton; HEATHER GREY - 90%
Cotton / 10% Polyester







PREMIUM POCKET TEE
Regular fit short sleeve pocket tee
with a set in rib neck trim and chest
pocket. Made in an extra soft lightweight cotton. 100% Cotton; HEATHER
GREY - 90% Cotton /
10% Polyester





HEATHER TRIBLEND TEE Regular fit short sleeve with rib neck trim. Features a lightweight tri-blend fabrication with a heathered effect. 50% Polyester / 25% Cotton / 25% Rayon



SUPERIOR TEE Regular fit crew neck tee with solid rib trims. Features a super soft fine knit jersey fabrication. 100% Cotton



SUPERIOR PIGMENT TEE
Regular fit short sleeve tee with rib
neck trim. Features a pigment dyed
lightweight fabrication for a dusty
look and a smooth hand.
100% Cotton









SUPERIOR LONG SLEEVE PIGMENT TEE Regular fit long sleeve pigment dyed crew neck tee with solid rib trims. Featur