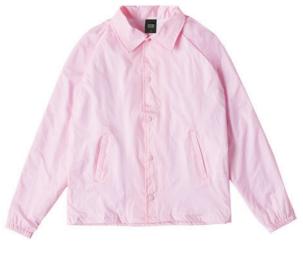

## LURKER COACHES JACKET

## 121800241

- · Regular fit coaches jacket
- Soft moleskin-like jacket with gloss finish logo snaps and small flag label at side seam. Features sleek OBEY embroidery at chest and small branded pin at collar. This style offered in classic coaches sillhouette with utilitarian vibes
- HEATHER CHARCOAL: SHELL: 88% Polyester / 10% Rayon / 2% Spandex; LINING: 100% Polyester
- SHELL: 96% Polyester / 2% Rayon / 2% Spandex; LINING: 100% Polyester