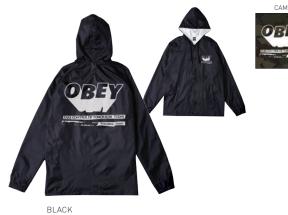

# **JACKETS**

CREEPER GRAPHIC JACKET 121800234 121800237

121800234

## CREEPER GRAPHIC JACKET

- Regular fit bomber jacket
- $\bullet\,$  Smooth satin exterior with soft tricot lining the body, with gloss finish logo snaps at front closure and ribbing at collar, cuff and waistband. A soft flexible rib at collar, cuff and waistband. Creepin' it real with this important graphic, and features small flag label at side seam,
- SHELL: 100% Nylon; LINING: 100% Polyester