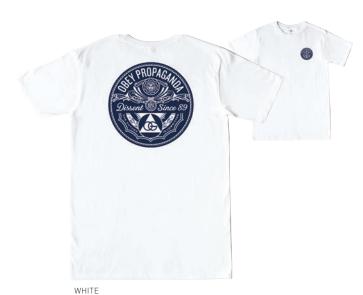

# WOVENS

DISSENT TRAIT WOVEN LS 181200135

#### DISSENT TRAIT WOVEN LS

#### 181200135

• Slim fit long sleeve button up shirt

HOLDEN WOVEN LS

- Slim fit long sleeve button up shirt
- A clean proper button down collar shirt in oxford with single chest pocket. A thin contrast piping at underside of collarstand. Features small red flag label at side of pocket and all buttons detail in logo white pearl color