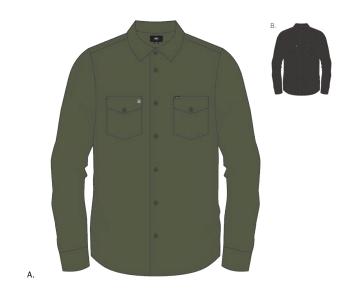

## MYERS WOVEN

• Regular fit long sleeve button up shirt

- Solid twill chore inspired shirt with straight hem at bottom. Three patch pockets at front. Features OBEY strip label at front chest pocket and all buttons detail logo in solid. black color
- 65% Cotton / 35% Polyester