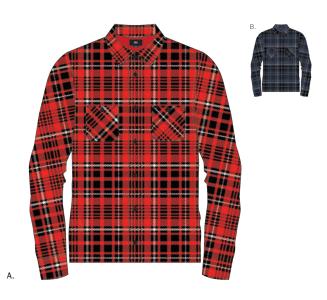

- Regular fit long sleeve button up shirt
  Heathered plaid flannel with double chest pockets and flap closures. Features
  OBEY strip label at front pocket and all buttons detail logo in matching color
- 100% Cotton

|   |    | COLOR | S | М | L | XL | XXL |
|---|----|-------|---|---|---|----|-----|
| ĺ | Α. | GREY  |   |   |   |    |     |
| [ | В. | NAVY  |   |   |   |    |     |

|   |    | COLOR          | S | М | L | XL | XXL |
|---|----|----------------|---|---|---|----|-----|
| ſ | Α. | CHARCOAL MULTI |   |   |   |    |     |
|   | В. | NAVY MULTI     |   |   |   |    |     |