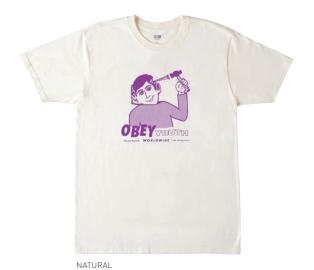

From a Prison

WHITE

BLACK



BURGUNDY

**CULT PHENOM** 165361288 SHIPPED BY COLOR XXL:







CULT PHENOM 163081288 SHIPPED BY COLOR XXL:

BURGUNDY





PREMIUM: Regular fit short sleeve tee with a set in rib neck trim. Made in extra soft lightweight cotton. 100% Cotton; HEATHER GREY: 90% Cotton / 10% Polyester BASIC: Regular fit crew neck tee with rib neck trim. Made in a heavyweight cotton. 100% Cotton; HEATHER GREY: 90% Cotton / 10% Polyester



| BOOKMARK         |    |    |    | 1   | 65361305 |
|------------------|----|----|----|-----|----------|
| SHIPPED BY COLOR | S: | M: | L: | XL: | XXL:     |







| BOOKMARK         |    |    |     | 1    | 63081305 |
|------------------|----|----|-----|------|----------|
| SHIPPED BY COLOR | S. | м- | 1 - | XI · | XXI ·    |







BLACK



| OBEY YOUTH       |    |    |    | 1   | 165361294 |  |
|------------------|----|----|----|-----|-----------|--|
| SHIPPED BY COLOR | S: | M: | L: | XL: | XXL:      |  |







 OBEY YOUTH
 163081294

 SHIPPED BY COLOR
 S:
 M:
 L:
 XL:
 XXL:







CBEY

EAKE CONTRICE OF TOMORROW TODAY

WALLEYEE DESIGN

WHITE

 TAKE CONTROL
 165361341

 SHIPPED BY COLOR
 S:
 M:
 L:
 XL:
 XXL:







 TAKE CONTROL
 163081341

 SHIPPED BY COLOR
 S:
 M:
 L:
 XL:
 XXL:







PREMIUM: Regular fit short sleeve tee with a set in rib neck trim. Made in extra soft lightweight cotton. 100% Cotton; HEATHER GREY: 90% Cotton / 10% Polyester BASIC: Regular fit crew neck tee with rib neck trim. Made in a heavyweight cotton. 100% Cotton; HEATHER GREY: 90% Cotton / 10% Polyester





COMEBACK 165361237 SHIPPED BY COLOR