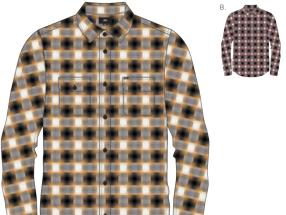

A.

| 246694 |
|--------|
|        |
|        |
|        |
|        |
|        |
|        |
|        |

| EASTON WOVEN | 181200167 |
|--------------|-----------|

- Regular fit long sleeve button up shirt
  Vintage inspired tonal plaid flannel with double chest pockets and flap closures.
  Features OBEY strip label at front pocket flap and all buttons detail in logo matching color
  100% Cotton

|    | COLOR       | S | М | L | XL | XXL |
|----|-------------|---|---|---|----|-----|
| Α. | BROWN MULTI |   |   |   |    |     |
| В. | RED MULTI   |   |   |   |    |     |

|    | COLOR       | S | М | L | XL | XXL |
|----|-------------|---|---|---|----|-----|
| Α. | BROWN MULTI |   |   |   |    |     |
| В. | NAVY MULTI  |   |   |   |    |     |