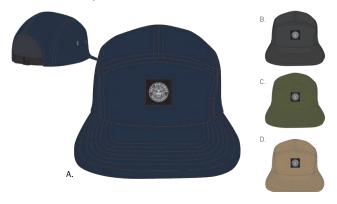

## NINETEEN EIGHTY NINE 6 PANEL

## 100580007

## EIGHTY NINE BEANIE

• 100% Acrylic

A.

100030072

- Unstructured low profile fit
- Wool 6 panel strapback, OBEY logo felt patch and adjustable leather strap closure.
   OBEY flag label at closure
   60% Wool / 20% Nylon / 20% Acrylic