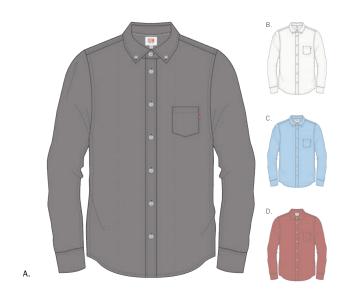

## NEW THREAT USA SLIM STRAIGHT FIT

A. Comfortable waist, sits at waist
B. Medium Rise
C. Straight through hip and thigh
D. Slim leg
E. 15" leg opening (based on size 32)

## **NEW THREAT USA**

## NEW THREAT USA DENIM

- Slim straight fit 5 pocket denim jeans made in USA
   Features custom OBEY logo shanks at center front fly closure with novelty logo rivet
- Includes OBEY specialty leather label at exterior back waistband and custom USA flag label in the interior waistband
- 100% Cotton

|    | COLOR        | 28 | 30 | 31 | 32 | 33 | 34 | 36 | 38 |
|----|--------------|----|----|----|----|----|----|----|----|
| Α. | RAW INDIGO   |    |    |    |    |    |    |    |    |
| В. | LIGHT INDIGO |    |    |    |    |    |    |    |    |