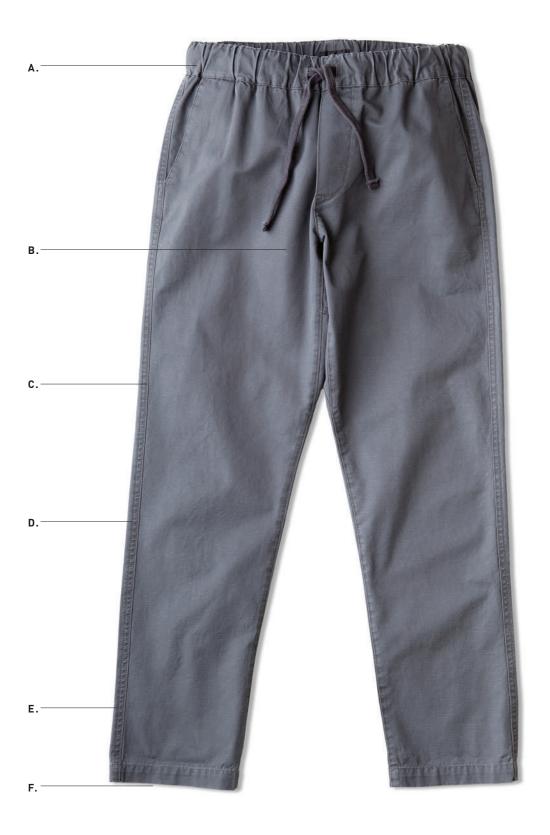

## NEW THREAT USA SLIM STRAIGHT FIT

A. Comfortable waist, sits at waist
B. Medium Rise
C. Straight through hip and thigh
D. Slim leg
E. 15" leg opening (based on size 32)