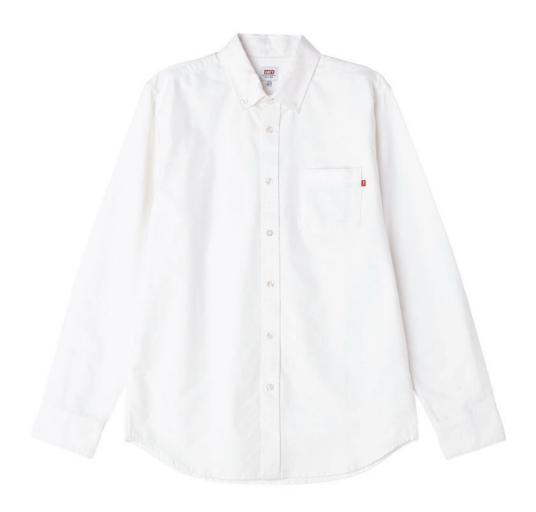

#### DISSENT TRAIT WOVEN LS

#### 181200135

• Slim fit long sleeve button up shirt

HOLDEN WOVEN LS

- Slim fit long sleeve button up shirt
- A clean proper button down collar shirt in oxford with single chest pocket. A thin contrast piping at underside of collarstand. Features small red flag label at side of pocket and all buttons detail in logo white pearl color