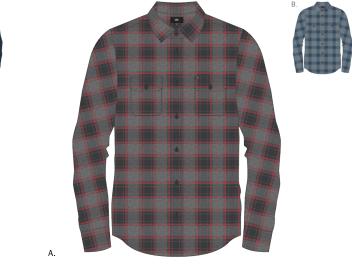

#### STRATFORD WOVEN

#### 1812001

- Regular fit long sleeve button up shirt
- Slight heavy twill plaid flannel with double chest pockets and flap closures. Features OBEY strip label at front pocket and all buttons detail logo in
- 100% Cotton

181200171

|    | COLOR          | S | М | L | XL | XXL |
|----|----------------|---|---|---|----|-----|
| Α. | CHARCOAL MULTI |   |   |   |    |     |
| В. | RED MULTI      |   |   |   |    |     |

|    | COLOR       | S | М | L | XL | XXL |
|----|-------------|---|---|---|----|-----|
| Α. | BLACK MULTI |   |   |   |    |     |
| В. | BROWN MULTI |   |   |   |    |     |