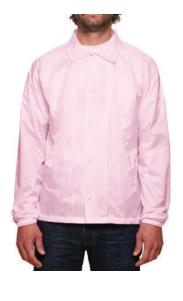

## LURKER COACHES JACKET

## 121800241

- · Regular fit coaches jacket
- Soft moleskin-like jacket with gloss finish logo snaps and small flag label at side seam. Features sleek OBEY embroidery at chest and small branded pin at collar. This style offered in classic coaches sillhouette with utilitarian vibes
- HEATHER CHARCOAL: SHELL: 88% Polyester / 10% Rayon / 2% Spandex; LINING: 100% Polyester
- SHELL: 96% Polyester / 2% Rayon / 2% Spandex; LINING: 100% Polyester