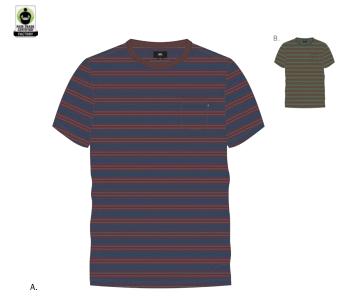

| COLOR        | S | М | L | XL | XXL |
|----|--------------|---|---|---|----|-----|
| Α. | BURGUNDY     |   |   |   |    |     |
| В. | BLACK        |   |   |   |    |     |
| C. | HEATHER GREY |   |   |   |    |     |

#### BERKELEY POCKET TEE

- 131080185
- Regular fit short sleeve crew neck tee with solid rib trims
   Features a multi color yarn dyed stripe jersey fabrication and chest pocket
- Includes OBEY specialty labels at pocket and interior neck
- 100% Cotton



# COLOR S M L XL XXL A. BLACK MULTI B. BURGUNDY MULTI

#### LOGAN POCKET TEE

131080184

- Regular fit short sleeve crew neck tee with solid rib trims
- Features a multi color yarn dyed stripe jersey fabrication and chest pocket
- $\bullet\,$  Includes OBEY specialty labels at pocket and interior neck
- 100% Cotton



|    | COLOR       | S | М | L | XL | XXL |
|----|-------------|---|---|---|----|-----|
| Α. | BLUE MULTI  |   |   |   |    |     |
| В. | BROWN MULTI |   |   |   |    |     |

MURRAYSVILLE 3/4 SLV TEE

and chest pocket

• 100% Cotton

• Regular fit 3/4 sleeve crew tee with contrast rib trims

• Includes OBEY specialty labels at chect pocket and interior neck

Features a heavyweight carded jersey fabrication with contrast sleeve stripes

#### NOTE LS HENLEY

#### 131030059

- Regular fit long sleeve henley with contrast sleeves and rib trims
- Features a loose knit textured fabrication, OBEY logo buttons at placket and OBEY logo embroidery at chest
- Includes OBEY specialty labels at side seam and interior neck
- 100% Cotton



| ELTERALD SACTORY | Oleg | B  |
|------------------|------|