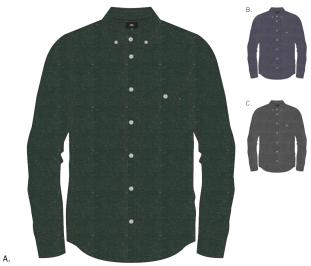

LAPORTE WOVEN

• 100% Cotton

logo in white pearl color

Regular fit long sleeve button up shirt

HADLEY WOVEN 181200169

- Slim fit long sleeve button up shirt
- Soft heathered speckle flannel with a proper button down collar. Detailed with button down single chest pocket and small thin contrast piping at underside of interior collarstand. Features small flag label at side of pocket and all buttons detail logo in white pearl color
- 100% Cotton