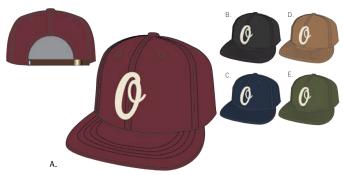

40% Polyester / 36% Wool / 12% Nylon / 12% Acrylic; VISOR: 100% Cotton



|    | COLOR              | 0/S |  |  |
|----|--------------------|-----|--|--|
| Α. | HEATHER GREY MULTI |     |  |  |
| В. | BROWN MULTI        |     |  |  |
| C. | BLACK MULTI        |     |  |  |

#### METROPOLIS 6 PANEL

• Unstructured low profile fit

Low profile 6 panel hat, OBEY embroidered logo and adjustable leather strap closure.
 OBEY flag label at closure

100% Polyester



|    | COLOR         | 0/S |  |  |
|----|---------------|-----|--|--|
| Α. | HEATHER TAN   |     |  |  |
| В. | HEATHER BROWN |     |  |  |

#### BUNT 6 PANEL

Unstructured low profile fit

 Cotton twill 6 panel hat with chain stitched logo, adjustable leather strap closure with brass clip, OBEY flag label at closure

• 100% Cotton



|    | COLOR | 0/S |    | COLOR | 0/S |
|----|-------|-----|----|-------|-----|
| Α. | WINE  |     | D. | SAND  |     |
| В. | BLACK |     | E. | ARMY  |     |
| C. | NAVY  |     |    |       |     |

#### AFTON 6 PANEL

100580020

100580015

100580001

100560002

- Unstructured low profile fit
- Low profile wool 6 panel hat, OBEY felt applique and adjustable leather strap closure. OBEY flag label at closure
- 60% Wool / 20% Nylon / 20% Acrylic



|   | COLOR        | 0/S |  |  |
|---|--------------|-----|--|--|
| Α | BLUE         |     |  |  |
| В | BLACK        |     |  |  |
| С | HEATHER GREY |     |  |  |

# SEQUOIA 6 PANEL

- Unstructured low profile fit
- Low profile polar fleece 6 panel hat, OBEY embroidered logo and webbing closure with plastic clasp. OBEY flag label at closure
-