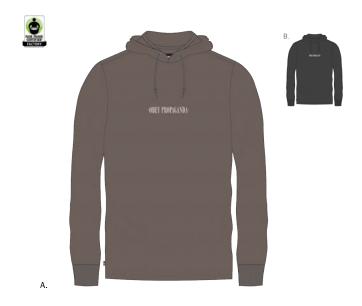

-|
| Α. | HEATHER GREY MULTI |         |     |    |     |
| В. | WHITE MULTI        |         |     |    |     |
| C. | NAVY MULTI         |         |     |    |     |

#### SENATOR LS POLO

#### 131040008

- $\bullet\,$  Regular fit long sleeve polo with contrast twill collar
- $\bullet\,$  Features a heavyweight jersey fabrication, OBEY logo buttons at placket and contrast twill OBEY applique at chest
- Includes OBEY specialty labels at side seam and interior neck
- 100% Cotton



# DARK NAVY BURGUNDY

#### PROPAGANDA LS HOOD TEE

131020001

- $\bullet\,$  Regular fit long sleeve hooded pullover tee with solid rib cuffs and drawcord
- Features a heavyweight jersey fabrication and OBEY logo embroidery at chest
- Includes OBEY specialty labels at side seam and interior neck
- 100% Cotton



|    | COLOR | S | М | L