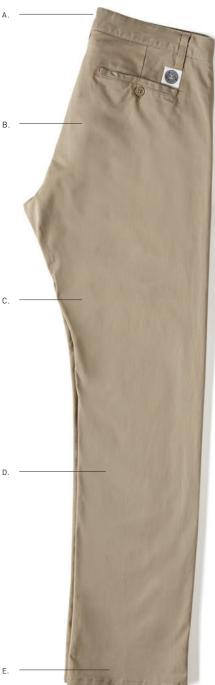

## NEW THREAT USA SLIM STRAIGHT FIT

A. Comfortable waist, sits at waist
B. Medium Rise
C. Straight through hip and thigh
D. Slim leg
E. 15" leg opening (based on size 32)