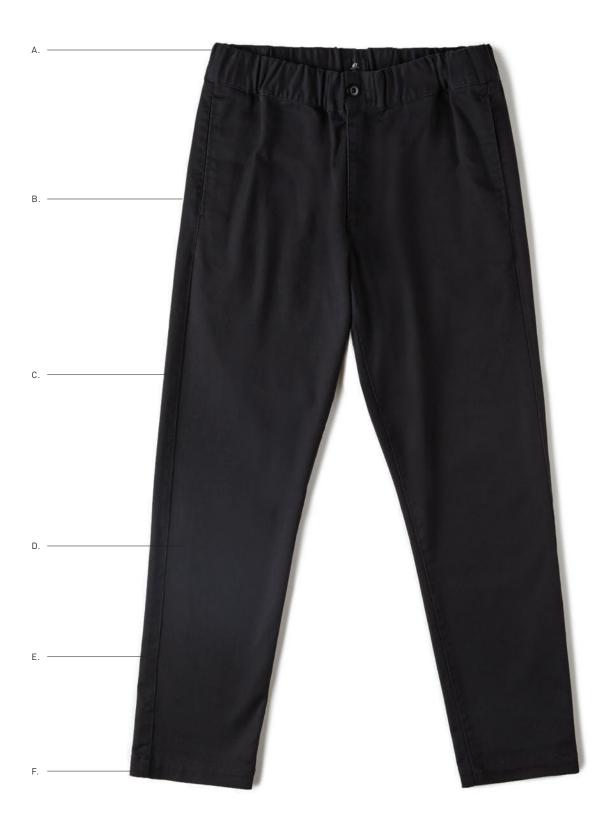

| HEATHER ARMY     |    |    |    |    |    |    |    |    |
| В. | HEATHER CHARCOAL |    |    |    |    |    |    |    |    |

#### TOWNSEND PANT (FLOODED. SHORTER INSEAM) STANDARD FIT



A. Comfortable waist, sits at waist
B. Medium Rise
C. Straight through hip and thigh
D. Straight leg
E. Flooded inseam [27" based on size 32]
F. 15" leg opening (based on size 32)

#### **PANTS**

#### TOWNSEND PANT

- Standard fit flooded (shorter inseam) garment dyed brushed twill pants with button and zipper fly closure at center front
- Features on seam front pockets, a two-piece waistband with contrast interior details and back single welt pockets
- Includes OBEY specialty labels at exterior back waist and interior waistband
   100% Cotton



#### LUDLOW PANT (FLOODED. SHORTER INSEAM) STANDARD FIT



A. Elastic waist, sits at waist
B. Longer Rise
C. Straight through hip and thigh
D. Tapered leg
E. Flooded inseam [28.5" based on size 32]
F. 13.5" leg opening (based on size M)

#### LUDLOW TWILL PANT

#### 142020043

- Standard fit flooded (shorter inseam) elastic waist stretch twill pants with button and zipper fly closure at center front
- Features on seam pockets, back welt pockets and tunneled through drawcord at interior waistband
- Includes OBEY specialty labels at exterior back waist and interior waistband
- 60% Cotton / 39% Polyester / 1% Spandex



|    | COLOR        | S | М | L | XL | XXL |
|----|--------------|---|---|---|----|-----|
| Α. | HEATHER ARMY |   |   |   |    |     |
| В. | BLACK        |   |   |   |    |     |
| C. | KHAKI        |   |   |   |    |     |
| D. |