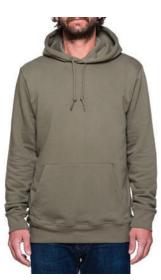

Slim fit crew neck fleece with raglan sleeves, rib details at neck, cuffs and waistband. Features a extra soft fleece fabrication with an all over soft wash. 60% Cotton / 40% Polyesterer



BASIC GRAPHIC PULLOVER HOOD

Regular fit hooded fleece with pouch pocket, rib trim and set in sleeves. 80% Cotton / 20% Polyester



PREMIUM GRAPHIC TERRY HOOD

Slim fit pullover hooded fleece with set in sleeves, pouch pocket and rib details at cuffs and waistband. Features a light weight french terry fabrication with an all over soft wash. 80% Cotton / 20% Polyester







PREMIUM GRAPHIC LOFTY HOOD Slim fit pullover hooded fleece with raglan sleeves, pouch pocket and rib details at cuffs and waistband. Features an extra soft fleece fabrication with an all over soft wash. 60% Cotton / 40% Polyester







PREMIUM GRAPHIC
PIGMENT PULLOVER HOOD
Pigment dyed slim fit pullover
hooded fleece with set in sleeves,
pouch pocket and rib details at cuffs
and waistband. Features a french
terry fabrication with an all over soft
wash. 100% Cotton







BASIC GRAPHIC PULLOVER ZIP HOOD Regular fit hooded with zip front, rib trim and set in sleeves. 80% Cotton / 20% Polyester







CLASSIC COACHES JACKET Regular fit nylon jacket with raglan sleeves. Features an all over tricot lining and snap closure at center front. Shell: 100% Nylon; Lining: 100% Polyester







HOODED COACHES JACKET Regular fit hooded nylon coaches jacket with cap sleeves. Features all over tricot lining and snap closure at center front. Shell: 100% Nylon; Lining: 100% Polyester







HOODED ZIP COACHES
JACKET
Regular fit hood