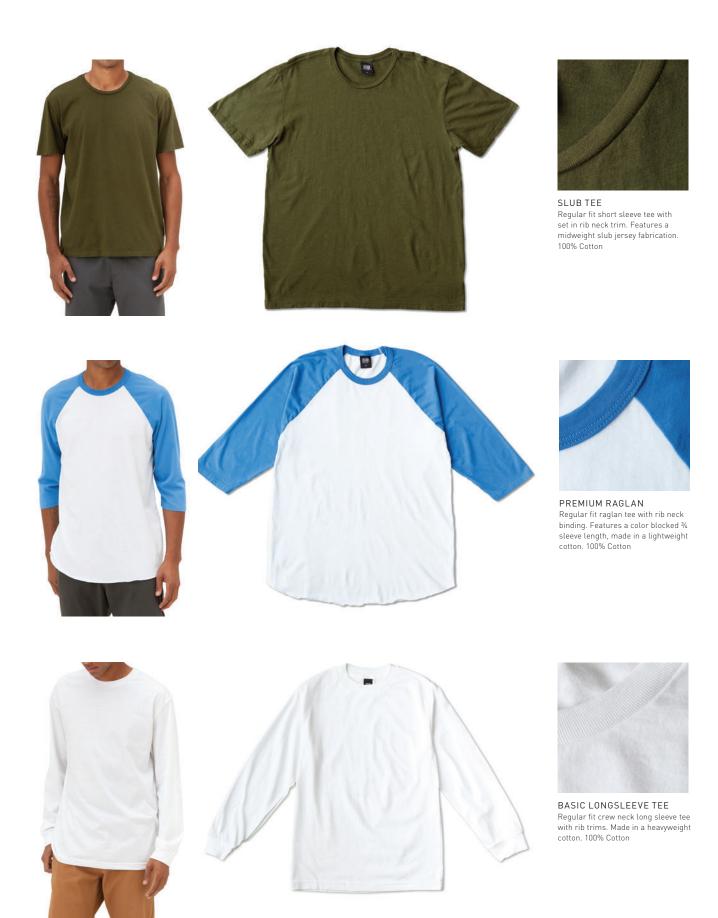

t in rib neck trim. Made in an
extra soft lightweight cotton. 100%
Cotton; HEATHER GREY - 90%
Cotton / 10% Polyester







PREMIUM POCKET TEE
Regular fit short sleeve pocket tee
with a set in rib neck trim and chest
pocket. Made in an extra soft lightweight cotton. 100% Cotton; HEATHER
GREY - 90% Cotton /
10% Polyester





HEATHER TRIBLEND TEE Regular fit short sleeve with rib neck trim. Features a lightweight tri-blend fabrication with a heathered effect. 50% Polyester / 25% Cotton / 25% Rayon



SUPERIOR TEE Regular fit crew neck tee with solid rib trims. Features a super soft fine knit jersey fabrication. 100% Cotton



SUPERIOR PIGMENT TEE
Regular fit short sleeve tee with rib
neck trim. Features a pigment dyed
lightweight fabrication for a dusty
look and a smooth hand.
100% Cotton









SUPERIOR LONG SLEEVE PIGMENT TEE Regular fit long sleeve pigment dyed crew neck tee with solid rib trims. Features a super soft fine knit jersey fabrication. 100% Cotton







BASIC GRAPHIC CREWNECK Regular fit crewneck fleece with rib trims and set in sleeves. 80% Cotton / 20% Polyester







PREMIUM GRAPHIC TERRY CREWNECK
Slim fit crew neck fleece with set in sleeves, rib details at neck, cuffs and waistband. Features a light weight french terry fabrication with an all over soft wash. 80% Cotton / 20% Polyester





PREMIUM GRAPHIC LOFTY CREWNECK

Slim fit crew neck fleece with raglan sleeves, rib details at neck, cuffs and waistband. Features a extra soft fleece fabrication with an all over soft wash. 60% Cotton / 40% Polyesterer



BASIC GRAPHIC PULLOVER HOOD

Regular fit hoo