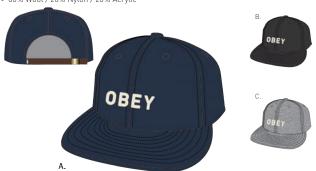

Polyester



|    | COLOR         | 0/S |  |  |
|----|---------------|-----|--|--|
| Α. | HEATHER TAN   |     |  |  |
| В. | HEATHER BROWN |     |  |  |

#### BUNT 6 PANEL

Unstructured low profile fit

 Cotton twill 6 panel hat with chain stitched logo, adjustable leather strap closure with brass clip, OBEY flag label at closure

• 100% Cotton



|    | COLOR | 0/S |    | COLOR | 0/S |
|----|-------|-----|----|-------|-----|
| Α. | WINE  |     | D. | SAND  |     |
| В. | BLACK |     | E. | ARMY  |     |
| C. | NAVY  |     |    |       |     |

#### AFTON 6 PANEL

100580020

100580015

100580001

100560002

- Unstructured low profile fit
- Low profile wool 6 panel hat, OBEY felt applique and adjustable leather strap closure. OBEY flag label at closure
- 60% Wool / 20% Nylon / 20% Acrylic



|   | COLOR        | 0/S |  |  |
|---|--------------|-----|--|--|
| Α | BLUE         |     |  |  |
| В | BLACK        |     |  |  |
| С | HEATHER GREY |     |  |  |

# SEQUOIA 6 PANEL

- Unstructured low profile fit
- Low profile polar fleece 6 panel hat, OBEY embroidered logo and webbing closure with plastic clasp. OBEY flag label at closure
- 100% Polyester



|   |    | COLOR       | 0/S |  |  |
|---|----|-------------|-----|--|--|
| А | ١. | BROWN MULTI |     |  |  |
| В | 3. | NAVY MULTI  |     |  |  |

TIMES 6 PANEL HAT

#### 100580012

100580023

100580019

- Unstructured low profile fit
- Low profile twill 6 panel hat, OBEY embroidered logo and adjustable self fabric closure.
   OBEY flag label at closure
- 50% Cotton / 50% Polyester



|    | CULUR   | 0/5 |  |  |
|----|--------