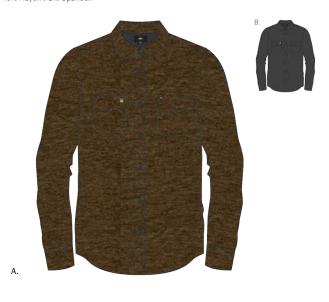

## MYERS WOVEN

• Regular fit long sleeve button up shirt

- Solid twill chore inspired shirt with straight hem at bottom. Three patch pockets at front. Features OBEY strip label at front chest pocket and all buttons detail logo in solid. black color
- 65% Cotton / 35% Polyester

- Regular fit long sleeve button up shirt
  Heathered plaid flannel with double chest pockets and flap closures. Features
  OBEY strip label at front pocket and all buttons detail logo in matching color
- 100% Cotton

|   |    | COLOR | S | М | L | XL | XXL |
|---|----|-------|---|---|---|----|-----|
| ĺ | Α. | GREY  |   |   |   |    |     |
| [ | В. | NAVY  |   |   |   |    |     |

|   |    | COLOR          | S | М | L | XL | XXL |
|---|----|----------------|---|---|---|----|-----|
| ſ | Α. | CHARCOAL MULTI |   |   |   |    |     |
|   | В. | NAVY MULTI     |   |   |   |    |     |