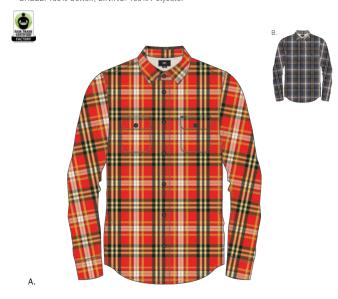

#### STRATFORD WOVEN

#### 1812001

- Regular fit long sleeve button up shirt
- Slight heavy twill plaid flannel with double chest pockets and flap closures. Features OBEY strip label at front pocket and all buttons detail logo in
- 100% Cotton

• Regular fit long sleeve button up shirt

Double layer gauze with small houndstooth pattern and single chest pocket.
 Features small flag label at side of pocket. All buttons detail logo in matching color

181200171

|    | COLOR          | S | М | L | XL | XXL |
|----|----------------|---|---|---|----|-----|
| Α. | CHARCOAL MULTI |   |   |   |    |     |
| В. | RED MULTI      |   |   |   |    |     |

|    | COLOR       | S | М | L | XL | XXL |
|----|-------------|---|---|---|----|-----|
| Α. | BLACK MULTI |   |   |   |    |     |
| В. | BROWN MULTI |   |   |   |    |     |