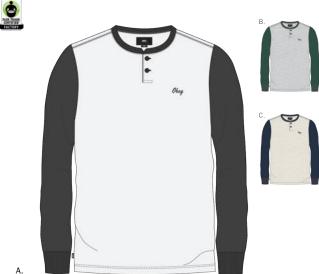

Y specialty labels at pocket and interior neck
- 100% Cotton



|    | COLOR       | S | М | L | XL | XXL |
|----|-------------|---|---|---|----|-----|
| Α. | BLUE MULTI  |   |   |   |    |     |
| В. | BROWN MULTI |   |   |   |    |     |

MURRAYSVILLE 3/4 SLV TEE

and chest pocket

• 100% Cotton

• Regular fit 3/4 sleeve crew tee with contrast rib trims

• Includes OBEY specialty labels at chect pocket and interior neck

Features a heavyweight carded jersey fabrication with contrast sleeve stripes

#### NOTE LS HENLEY

#### 131030059

- Regular fit long sleeve henley with contrast sleeves and rib trims
- Features a loose knit textured fabrication, OBEY logo buttons at placket and OBEY logo embroidery at chest
- Includes OBEY specialty labels at side seam and interior neck
- 100% Cotton



| ELTERALD SACTORY | Oleg | B  |
|------------------|------|----|
|                  |      | C. |
| Α.               |      |    |

| FAR THANK<br>CHEFFEE<br>FACTORY | T | 7 |        | B. 0 |
|---------------------------------|---|---|--------|------|
|                                 |   |   |        | C.   |
|                                 |   |   |        |      |
|                                 |   |   |        |      |
| A.                              |   |   | 220021 |      |

|    | COLOR              | S | М | L | XL | XXL |
|----|--------------------|---|---|---|----|-----|
| Α. | WHITE MULTI        |   |   |   |    |     |
| В. | HEATHER GREY MULTI |   |   |   |    |     |
| C. | OATMEAL MULTI      |   |   |   |    |     |

|    | COLOR              | <br>IVI | L . | ΛL |