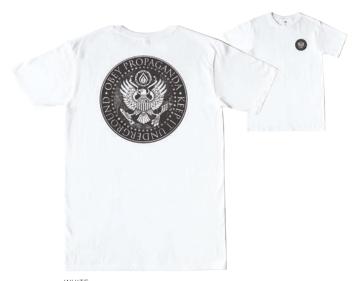

# WOVENS

DISSENT TRAIT WOVEN LS 181200135

#### DISSENT TRAIT WOVEN LS

#### 181200135

• Slim fit long sleeve button up shirt

HOLDEN WOVEN LS

- Slim fit long sleeve button up shirt
- A clean proper button down collar shirt in oxford with single chest pocket. A thin contrast piping at underside of collarstand. Features small red flag label at side of pocket and all buttons detail in logo white pearl color