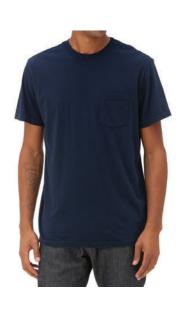

---------------|----|----------|----|-----|------|
| SHIPPED BY COLOR | S: | M:       | L: | XL: | XXL: |













| OIL EAGLE        | 1  | 64021296 |    |     |      |
|------------------|----|----------|----|-----|------|
| SHIPPED BY COLOR | S: | M:       | L: | XL: | XXL: |

| OBEY G | 1             | 64021321 |    |    |     |      |
|--------|---------------|----------|----|----|-----|------|
| SHI    | PPED BY COLOR | S:       | M: | L: | XL: | XXL: |











NAVY





BASIC TEE Regular fit crew neck tee with rib neck trim, made in a heavyweight cotton. 100% Cotton; HEATHER GREY -90% Cotton / 10% Polyester



PREMIUM TEE
Regular fit short sleeve tee with
a set in rib neck trim. Made in an
extra soft lightweight cotton. 100%
Cotton; HEATHER GREY - 90%
Cotton / 10% Polyester







PREMIUM POCKET TEE
Regular fit short sleeve pocket tee
with a set in rib neck trim and chest
pocket. Made in an extra soft lightweight cotton. 100% Cotton; HEATHER
GREY - 90% Cotton /
10% Polyester





HEATHER TRIBLEND TEE Regular fit short sleeve with rib neck trim. Features a lightweight tri-blend fabrication with a heathered effect. 50% Polyester / 25% Cotton / 25% Rayon



SUPERIOR TEE Regular fit crew neck tee with solid rib trims. Features a super soft fine knit jersey fabrication. 100% Cotton



SUPERIOR PIGMENT TEE
Regular fit short sleeve tee with rib
neck trim. Features a pigment dyed
lightweight fabrication for a dusty
look and a smooth hand.
100% Cotton









SUPERIOR LONG SLEEVE PIGMENT TEE Regular fit long sleeve pigment dyed crew neck tee with solid rib trims. Feat