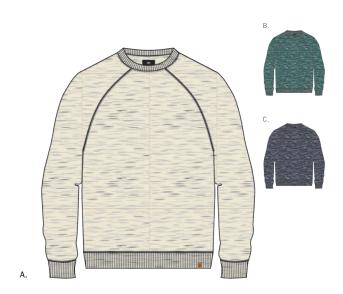

## LOFTY CREATURE COMFORTS CREW

## 111600002

- LOFTY CREATURE COMFORTS PULLOVER
- 111610000

- Slim fit crew neck fleece with raglan sleeves
- Features an extra soft fleece fabrication and self trims at neck, cuffs and waistband
- Includes OBEY specialty labels at exterior front and interior neck
- 60% Cotton / 40% Polyester

|    | COLOR        | S | М | L | XL | XXL |
|----|--------------|---|---|---|----|-----|
| Α. | IRON         |   |   |   |    |     |
| В. | BLACK        |   |   |   |    |     |
| C. | HEATHER GREY |   |   |   |    |     |
| D. | DARK SLATE   |   |   |   |    |     |