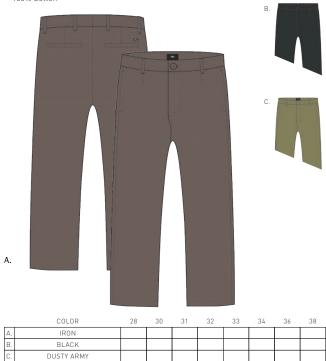

## NEW THREAT USA DENIM

- Slim straight fit 5 pocket denim jeans made in USA
   Features custom OBEY logo shanks at center front fly closure with novelty logo rivet
- Includes OBEY specialty leather label at exterior back waistband and custom USA flag label in the interior waistband
- 100% Cotton

|    | COLOR        | 28 | 30 | 31 | 32 | 33 | 34 | 36 | 38 |
|----|--------------|----|----|----|----|----|----|----|----|
| Α. | RAW INDIGO   |    |    |    |    |    |    |    |    |
| В. | LIGHT INDIGO |    |    |    |    |    |    |    |    |