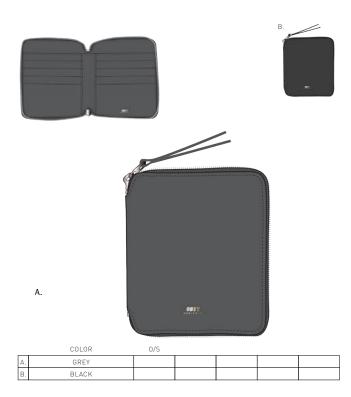

nd multiple card inserts
   Interior and exterior OBEY gold foil logo
- 100% Polyurethane







• Exterior OBEY gold foil logo

• 100% Polyurethane







|    | COLOR | 0/S |  |  |
|----|-------|-----|--|--|
| Α. | BLACK |     |  |  |
| В. | GREY  |     |  |  |

|    | COLOR | 0/S |  |  |
|----|-------|-----|--|--|
| Α. | GREY  |     |  |  |
| В. | BLACK |     |  |  |

#### GENTRY II ZIP AROUND WALLET

#### 100310090

- Faux leather zip around wallet with multiple card and bills inserts
- Interior and exterior OBEY gold foil logo and shiny nickel hardware
- 100% Polyurethane

Α.

#### CHERRY BI-FOLD WALLET

100310095

- Bi-fold wallet with multiple cards and bills inserts and clear plastic ID window
- Exterior cherry screen print and interior OBEY gold foil logo
- 100% Polyurethane

Α.





|    | COLOR | 0/S |  |  |
|----|-------|-----|--|--|
| Α. | BLACK |     |  |  |

#### SMALL TALK TOTE

- Large one compartment tote bag with natural webbing handle
  Features original OBEY artwork
  20" x 15" x 5"
  100% Cotton



#### 100551328

В.

#### OBEY GREEN POWER TOTE

100551321

Α.





|   |    | COLOR   | 0/S |  |  |
|---|----|---------|-----|--|--|
|   | Α. | BLACK   |     |  |  |
| Ī | В. | NATURAL |     |  |  |

|    | COLOR   | 0/S |  |  |  |
|----|---------|-----|--|--|--|
| Α. | NATURAL |     |  |  |  |
| В. | BLACK   |     |  |  |  |

OBEY JUMBLED PILLOW

100210029

#### EIGHTY NINE PILLOW

100210028

- Soft cotton pillow with OBEY jumbled logo and OBEY red flag label 100% Cotton

Soft cotton pillow with OBEY icon face logo and OBEY red flag label
 100% Cotton