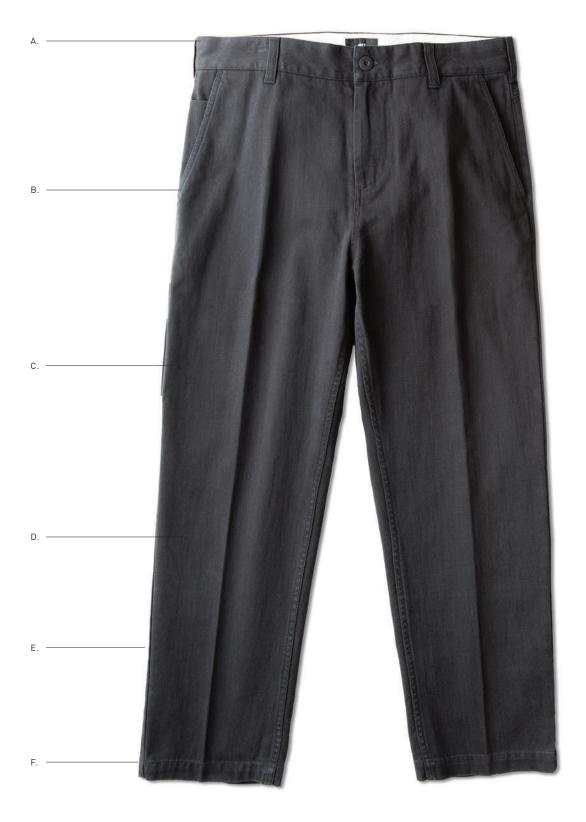

## NEW THREAT USA SLIM STRAIGHT FIT

A. Comfortable waist, sits at waist
B. Medium Rise
C. Straight through hip and thigh
D. Slim leg
E. 15" leg opening (based on size 32)