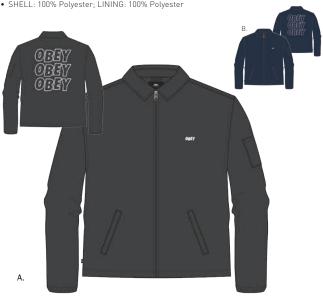

## STATIC GRAPHIC JACKET

- · Regular fit gas station jacket
- A lightweight zip up jacket interior body lined with soft tricot. A roomy pocket at top side of sleeve to fit your next generation cell phone. Hit the town with OBEY static effect graphic boldly printed at backside and jumbled OBEY logo at front. Accent with small flag label at side seam

| • | SHELL: | 100% | Polyester; | LINING: | 100% | Polyester |
|---|--------|------|------------|---------|------|-----------|
|   |        |      |            |         |      |           |
|   |        |      |            |         |      |           |

|    | COLOR     | S | M | L | XL | XXL |
|----|-----------|---|---|---|----|-----|
| Α. | BLACK     |   |   |   |    |     |
| В. | DARK NAVY |   |   |   |    |     |