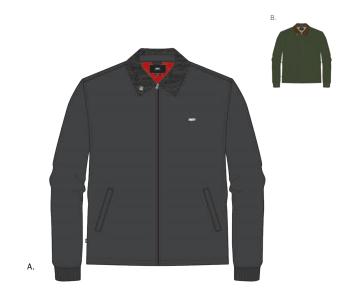

## SANDERS COACHES JACKET

## • Regular fit coaches jacket

- Extra soft insulated jacket with interior lining. Gloss finish logo snaps at front closure and small flag label at side seam. Features tackle-twill script "0" patch directly sewn at front and collegiate OBEY letters directly sewn at back. Clean style but wearable for
- SHELL: 100% Polyester; LINING: 100% Polyester

|   |    | COLOR      | S | M | L | XL | XXL |
|---|----|------------|---|---|---|----|-----|
| ſ | Α. | DUSTY NAVY |   |   |   |    |     |
| Γ | В. | BLACK      |   |   |   |    |     |