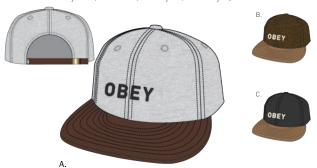

## NINETEEN EIGHTY NINE 6 PANEL

## 100580007

## EIGHTY NINE BEANIE

• 100% Acrylic

A.

100030072

- Unstructured low profile fit
- Wool 6 panel strapback, OBEY logo felt patch and adjustable leather strap closure.
   OBEY flag label at closure
   60% Wool / 20% Nylon / 20% Acrylic