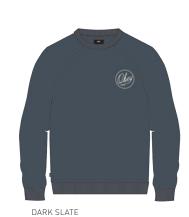

## LOFTY CREATURE COMFORTS CREW

## 111600002

- LOFTY CREATURE COMFORTS PULLOVER
- 111610000

- Slim fit crew neck fleece with raglan sleeves
- Features an extra soft fleece fabrication and self trims at neck, cuffs and waistband
- Includes OBEY specialty labels at exterior front and interior neck
- 60% Cotton / 40% Polyester

|    | COLOR        | S | М | L | XL | XXL |
|----|--------------|---|---|---|----|-----|
| Α. | IRON         |   |   |   |    |     |
| В. | BLACK        |   |   |   |    |     |
| C. | HEATHER GREY |   |   |   |    |     |
| D. | DARK SLATE   |   |   |   |    |     |