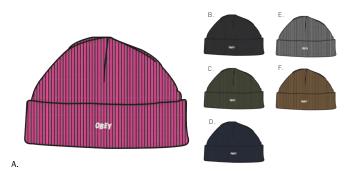

## EIGHTY NINE BEANIE

• 100% Acrylic

A.

100030072

- Unstructured low profile fit
- Wool 6 panel strapback, OBEY logo felt patch and adjustable leather strap closure.
   OBEY flag label at closure
   60% Wool / 20% Nylon / 20% Acrylic

Shallow fit fine knit roll cuff beanie with OBEY original felt patch

|    | COLOR                | 0/S |  |  |
|----|----------------------|-----|--|--|
| Α. | WHITE / BLACK        |     |  |  |
| В. | HEATHER GREY / BLACK |     |  |  |