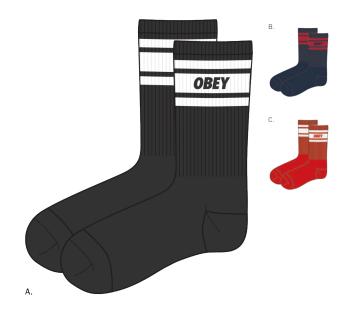

## EIGHTY NINE SOCKS

- 100260074
- Athletic socks with comfortable french terry footing
   OBEY icon face clip flag label at top and screened logo at foot
   80% Cotton / 18% Nylon / 2% Spandex

|    | COLOR        | 0/5 |                  |  |  |
|----|--------------|-----|------------------|--|--|
| Α. | HEATHER GREY |     |                  |  |  |
| В. | WHITE        |     |                  |  |  |
| C. | BLACK        |     | , and the second |  |  |