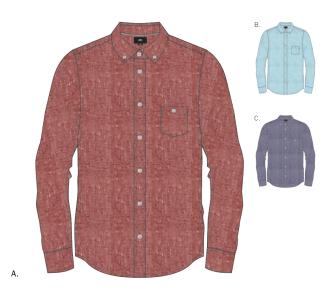

#### STRATFORD WOVEN

#### 1812001

- Regular fit long sleeve button up shirt
- Slight heavy twill plaid flannel with double chest pockets and flap closures. Features OBEY strip label at front pocket and all buttons detail logo in
- 100% Cotton