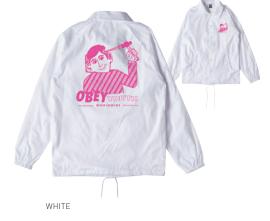

## LURKER COACHES JACKET

## 121800241

- · Regular fit coaches jacket
- Soft moleskin-like jacket with gloss finish logo snaps and small flag label at side seam. Features sleek OBEY embroidery at chest and small branded pin at collar. This style offered in classic coaches sillhouette with utilitarian vibes
- HEATHER CHARCOAL: SHELL: 88% Polyester / 10% Rayon / 2% Spandex; LINING: 100% Polyester
- SHELL: 96% Polyester / 2% Rayon / 2% Spandex; LINING: 100% Polyester

|    | COLOR            | S | М | L | XL | XXL |
|----|------------------|---|---|---|----|-----|
| Α. | HEATHER ARMY     |   |   |   |    |     |
| В. | HEATHER CHARCOAL |   |   |   |    |     |