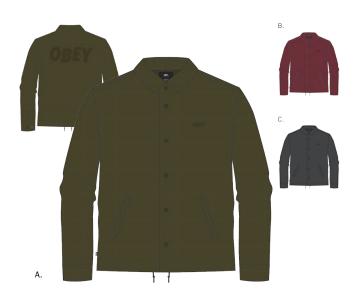

## LURKER COACHES JACKET

## 121800241

- · Regular fit coaches jacket
- Soft moleskin-like jacket with gloss finish logo snaps and small flag label at side seam. Features sleek OBEY embroidery at chest and small branded pin at collar. This style offered in classic coaches sillhouette with utilitarian vibes
- HEATHER CHARCOAL: SHELL: 88% Polyester / 10% Rayon / 2% Spandex; LINING: 100% Polyester
- SHELL: 96% Polyester / 2% Rayon / 2% Spandex; LINING: 100% Polyester

|    | COLOR            | S | М | L | XL | XXL |
|----|------------------|---|---|---|----|-----|
| Α. | HEATHER ARMY     |   |   |   |    |     |
| В. | HEATHER CHARCOAL |   |   |   |    |     |