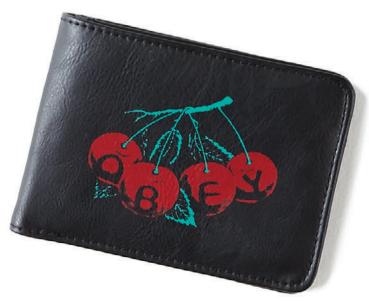

## CHERRIES GRAPHIC JACKET

## 121800244

- Regular fit satin bomber jacket
- Smooth satin exterior with soft tricot lining the body, is an update to the great seller Creeper Graphic Jacket. Gloss finish logo snaps at front closure and ribbing at collar, cuff and waistband. Following the weirdo vibes from previous bomber, this style is revived with a cherry graphic embroidery at front and backside. Then accent with small flag label at side seam
- SHELL: 100% Nylon; LINING: 100% Polyester

|    | COLOR | S | М | L | XL | XXL |
|----|-------|---|---|---|----|-----|
| Α. | BLACK |   |   |   |    |     |

SUSPENDED JACKET