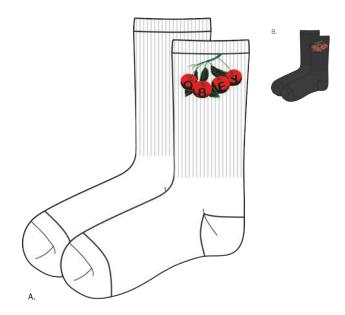

## EIGHTY NINE SOCKS

- 100260074
- Athletic socks with comfortable french terry footing
   OBEY icon face clip flag label at top and screened logo at foot
   80% Cotton / 18% Nylon / 2% Spandex

|    | COLOR        | 0/5 |                  |  |  |
|----|--------------|-----|------------------|--|--|
| Α. | HEATHER GREY |     |                  |  |  |
| В. | WHITE        |     |                  |  |  |
| C. | BLACK        |     | , and the second |  |  |