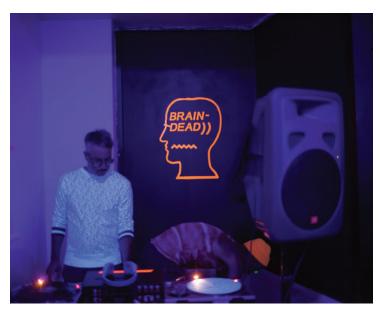

## **LIGHTS OUT: BLACK LIGHT GROUP SHOW**

Slow Culture presented "Lights Out," a black light group show & pop-up shop curated in collaboration with art collective: Brain Dead. Inspired by psychedelic artwork and underground black light culture, they gathered a diverse crossover of international artists to create all new work utilizing UV sensitive materials. Additionally, they converted the lighting in the gallery to an all black light system special for the show.