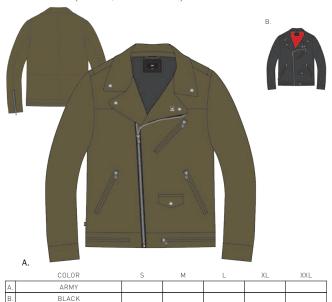

BASTARDS LEATHER JACKET

SHELL: 100% Leather; LINING: 100% Acetate

|   |    | COLOR   | S | М | L | XL | XXL |
|---|----|---------|---|---|---|----|-----|
|   | Α. | CARAMEL |   |   |   |    |     |
| I | В. | ARMY    |   |   |   |    |     |