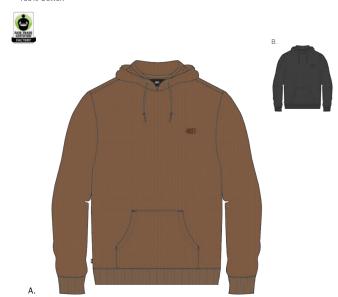

| FAIR TRADE<br>CENTRIFIED<br>FAIC CORY |  | B. |
|---------------------------------------|--|----|
|                                       |  |    |
| A.                                    |  |    |

|    | COLOR       | S | М | L | XL | XXL |
|----|-------------|---|---|---|----|-----|
| Α. | FADED BLACK |   |   |   |    |     |
| В. | CARAMEL     |   |   |   |    |     |