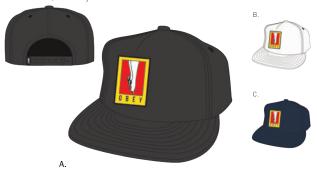

## NINETEEN EIGHTY NINE 6 PANEL

## 100580007

## EIGHTY NINE BEANIE

• 100% Acrylic

A.

100030072

- Unstructured low profile fit
- Wool 6 panel strapback, OBEY logo felt patch and adjustable leather strap closure.
   OBEY flag label at closure
   60% Wool / 20% Nylon / 20% Acrylic