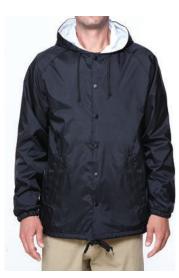

## SANDERS COACHES JACKET

## • Regular fit coaches jacket

- Extra soft insulated jacket with interior lining. Gloss finish logo snaps at front closure and small flag label at side seam. Features tackle-twill script "0" patch directly sewn at front and collegiate OBEY letters directly sewn at back. Clean style but wearable for
- SHELL: 100% Polyester; LINING: 100% Polyester