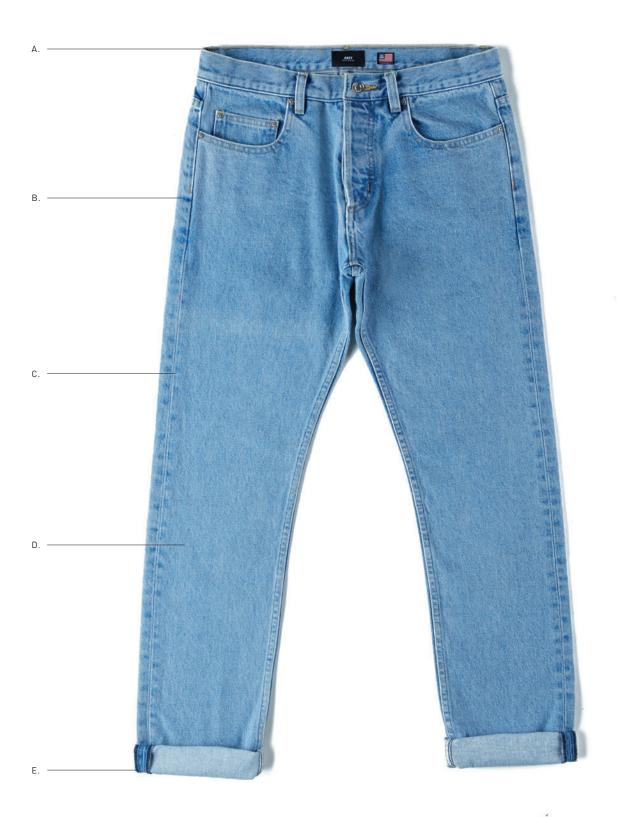

## NEW THREAT USA SLIM STRAIGHT FIT

A. Comfortable waist, sits at waist
B. Medium Rise
C. Straight through hip and thigh
D. Slim leg
E. 15" leg opening (based on size 32)