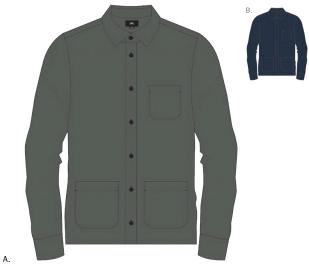

## SANDERS COACHES JACKET

## • Regular fit coaches jacket

- Extra soft insulated jacket with interior lining. Gloss finish logo snaps at front closure and small flag label at side seam. Features tackle-twill script "0" patch directly sewn at front and collegiate OBEY letters directly sewn at back. Clean style but wearable for
- SHELL: 100% Polyester; LINING: 100% Polyester

|   |    | COLOR      | S | M | L | XL | XXL |
|---|----|------------|---|---|---|----|-----|
| ſ | Α. | DUSTY NAVY |   |   |   |    |     |
| Γ | В. | BLACK      |   |   |   |    |     |