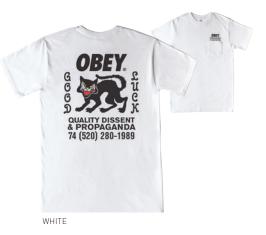

IPPED BY COLOR XXL:







#### PREMIUM POCKET TEE

Regular fit basic short sleeve pocket tee with a set in rib neck trim and chest pocket. Made in an extra soft lightweight cotton. 100% Cotton; HEATHER GREY - 90% Cotton / 10% Polyester

OBEY VIDEO CLUB 165371225 SHIPPED BY COLOR XXL:

| MAGIC HAT        |    |    |    |     | 65371293 |  |
|------------------|----|----|----|-----|----------|--|
| SHIPPED BY COLOR | S: | M: | L: | XL: | XXL:     |  |





WHITE 52







| BLACK CAT        |    |    |    |     | 65371349 |
|------------------|----|----|----|-----|----------|
| SHIPPED BY COLOR | S: | M: | L: | XL: | XXL:     |

| NEW TIMES 2      |    |    |    |     | 65371253 |
|------------------|----|----|----|-----|----------|
| SHIPPED BY COLOR | S: | M: | L: | XL: | XXL:     |











BLACK

#### PREMIUM RAGLAN

Regular fit raglan tee with rib neck binding. Features a color blocked ¾ sleeve length. Made in a lightweight cotton. 100% Cotton

165761310

| OBEY WORLDWIDE PROF | •  | 165761301 |    |     |      |
|---------------------|----|-----------|----|-----|------|
| SHIPPED BY COLOR    | S: | M:        | L: | XL: | XXL: |

| OBEY SINCE 1989  |    |    |    |     | 165761308 |
|------------------|----|----|----|-----|-----------|
| SHIPPED BY COLOR | S: | M: | L: | XL: | XXL:      |





| WHITE / E | BLACK |
|-----------|-------|
|-----------|-------|

FRESH OFF THE PRESS

.......

OBEY PROTO SCRIPT

| OBE    |             | 1         | 5                              |
|--------|-------------|-----------|--------------------------------|
| Track  | Mass<br>Ex