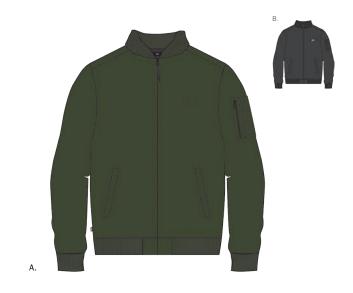

## HILLMAN JACKET 121800148

• Regular fit parka jacket

COLOR HEATHER CHARCOA

- $\bullet\,$  Heavy weight insulated parka jacket with interior hood lined with sherpa. Coating at backside of fabric for water resistancy. Hidden zipper and exposed snap closure at front and snap down welt pockets. Features real leather patch with original debossed art at chest and small flag label at side seam
- SHELL: 100% Polyester; LINING: 100% Polyester; FILLING: 100% Polyester

|   |    | COLOR    | S | M | L | XL | XXL |
|---|----|----------|---|---|---|----|-----|
|   | Α. | TOBACCO  |   |   |   |    |     |
| ſ | В. | BLACK    |   |   |   |    |     |
|   | C. | BURGUNDY |   |   |   |    |     |