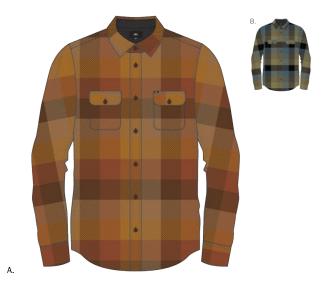

#### DOBBS WOVEN 181200176

- Regular fit long sleeve button up shirt
  Shadow plaid flannel with double chest pockets and flap closures. Features OBEY strip label at front pocket and all buttons detail logo in solid black color
  100% Cotton