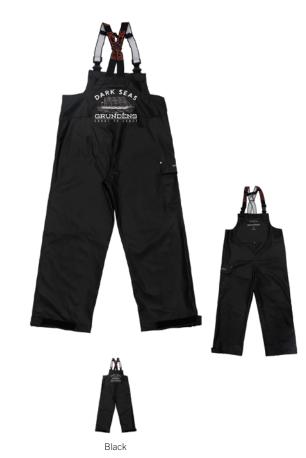

# DS X GRUNDÉNS NEPTUNE BIB

314300003G

S M L XL XXL

230-gram polyurethane-coated stretch polyester construction Waterproof RF welded seams throughout Adjustable suspenders with quick-release clips

Wholesale: \$60.00