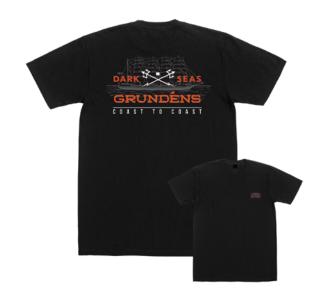

# **GRUNDÉNS HEADMASTER TRUCKER**

**GRUNDÉNS BEANIE** 

321000231G

321100038G

Black

Black

OS

Twill unstructured trucker hat Embroidery on front Woven label branding

Wholesale: \$14.00

OS

Regular fit fine guage beanie with cuff Co-branded jacquard logos on cuff Dark Seas woven label branding on inside 100% acrylic