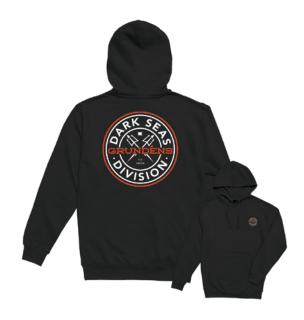

# SEA LEVEL HOODED SWEATSHIRT 301100093G

Wholesale: \$29.00

S M L XL XXL

Hooded pullover fleece Standard fit 80% cotton / 20% poly

Wholesale: \$29.00

S M L XL XXL

Hooded pullover fleece Standard fit 80% cotton / 20% poly

Wholesale: \$29.00