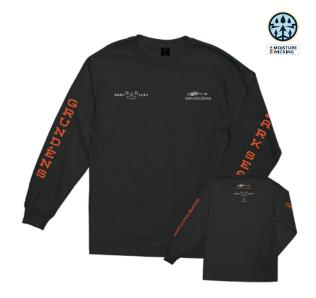

White

S M L XL XXL

Moisture wicking long sleeve tee 100% poly

# **GRUNDÉNS HEADMASTER TRUCKER**

**GRUNDÉNS BEANIE** 

321000231G

321100038G

Black

Black

OS

Twill unstructured trucker hat Embroidery on front Woven label branding