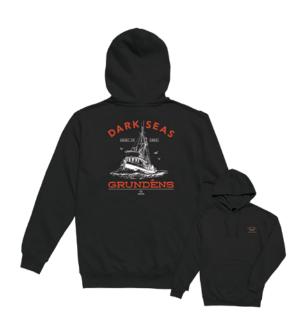

# TUNA TOWER HOODED SWEATSHIRT

# TIMELESS HOODED SWEATSHIRT

301100097G

301100098G

Black

Heather Gray

Black

S M L XL XXL

Hooded pullover fleece Standard fit 80% cotton / 20% poly

Wholesale: \$29.00

S M L XL XXL

Hooded pullover fleece Standard fit 80% cotton / 20% poly

Wholesale: \$29.00

S M L XL XXL

Hooded pullover fleece Standard fit 80% cotton / 20% poly

Wholesale: \$29.00