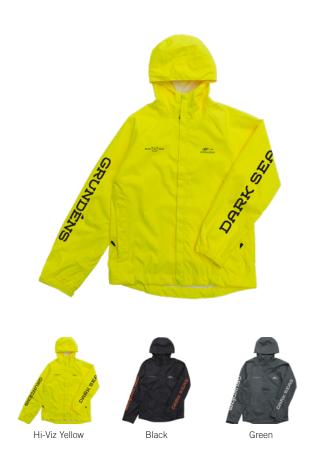

# DS X GRUNDÉNS WEATHER WATCH JACKET

313000109G

# S M L XL XXL

420D nylon oxford weave fabric 8K / 3K waterproof breathable Fully taped seams Sturdy zipper front with double storm flaps Adjustable hem Full-size hood with elastic draw string closure Hook-and-loop cinch cuff closures

Wholesale: \$42.00