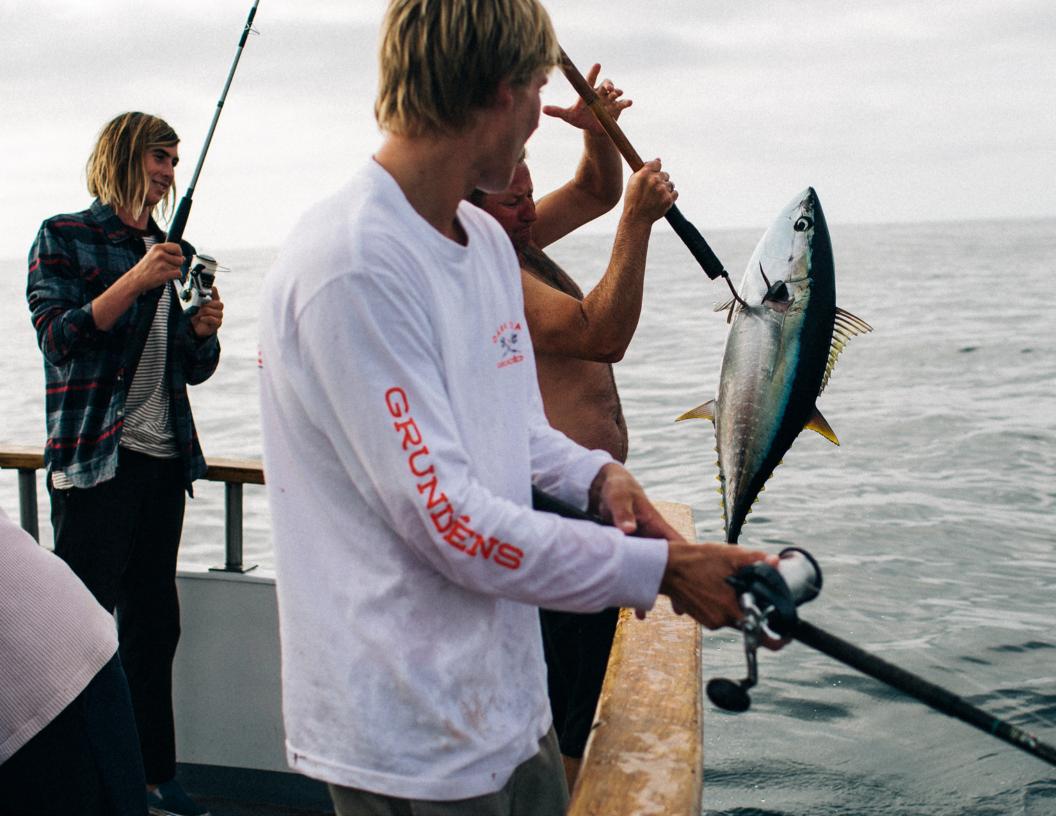

# DS X GRUNDÉNS WEATHER WATCH JACKET

313000109G

# S M L XL XXL

420D nylon oxford weave fabric 8K / 3K waterproof breathable Fully taped seams Sturdy zipper front with double storm flaps Adjustable hem Full-size hood with elastic draw string closure Hook-and-loop cinch cuff closures

Wholesale: \$42.00