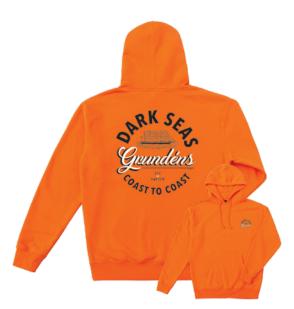

# SEA LEVEL HOODED SWEATSHIRT 301100093G

# TUNA TOWER HOODED SWEATSHIRT

# TIMELESS HOODED SWEATSHIRT

301100097G

301100098G

Black

Heather Gray

Black

S M L XL XXL

Hooded pullover fleece Standard fit 80% cotton / 20% poly

Wholesale: \$29.00

S M L XL XXL

Hooded pullover fleece Standard fit 80% cotton / 20% poly

Wholesale: \$29.00

S M L XL XXL

Hooded pullover fleece Standard fit 80% cotton / 20% poly

Wholesale: \$29.00